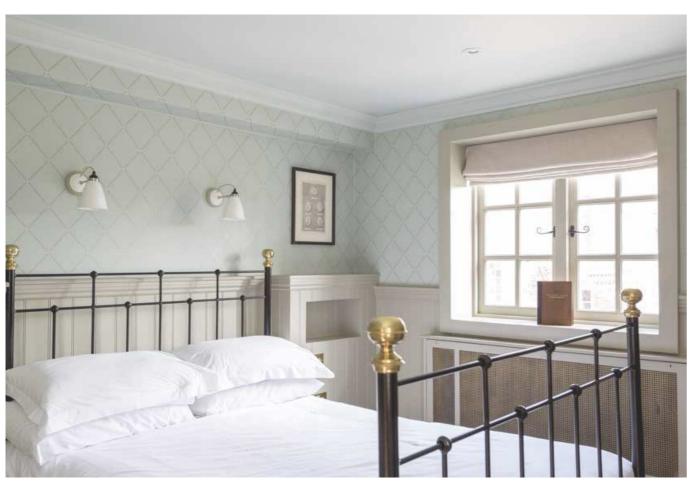

- Ground floor, off an internal hallway
- Bottom of the stairs from the Hayloft suite
- Steps to access the room
- Four poster super king bed
- Shower over the bath
- One writing desk

- First floor
- Next to the Hayloft suite
- Staircase to access the room
- Double bed
- Private roof terrace
- Steps up to the ensuite
- Large walk-in shower
- One writing desk