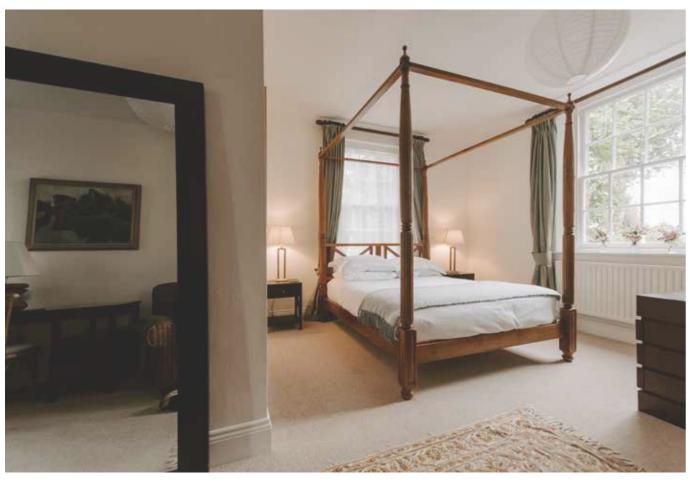

- Right hand side of the Stables Lodge courtyard
- Ground floor
- Steps to access the room
- Four poster super king bed
- Shower over the bath
- One writing desk

- Ground floor
- Overlooking the Parish Church
- Steps to access the room
- Twin or super king bed
- Shower only
- One writing desk

- Ground floor, off an internal hallway
- Bottom of the stairs from the Hayloft suite
- Steps to access the room
- Four poster super king bed
- Shower over the bath
- One writing desk

- First floor
- Next to the Hayloft suite
- Staircase to access the room
- Double bed
- Private roof terrace
- Steps up to the ensuite
- Large walk-in shower
- One writing desk

- First floor
- Left hand side of the Stables Lodge courtyard
- Internal staircase to access the room
- Four poster super king bed
- Single sofa bed (free of charge and for under 12s only)
- Free standing bath in the room
- Separate shower room
- One writing desk

# PUMP HOUSE 4

- Ground floor
- Four poster super king bed
- Shower only