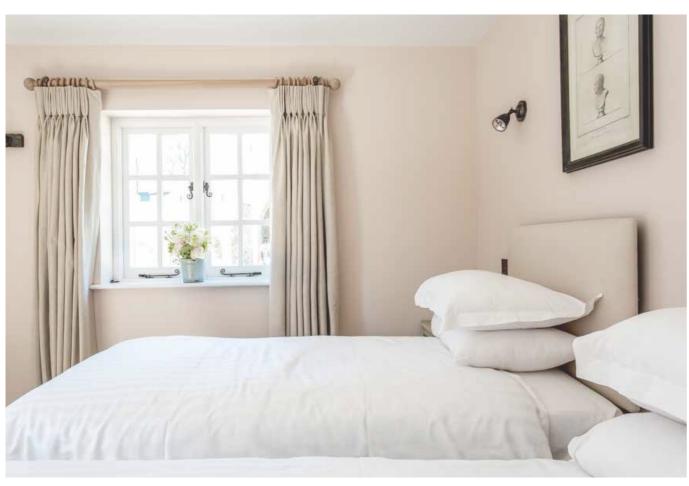

- Ground floor, off an internal hallway
- Bottom of the stairs from the Hayloft suite
- Steps to access the room
- Four poster super king bed
- Shower over the bath
- One writing desk

- First floor
- Next to the Hayloft suite
- Staircase to access the room
- Double bed
- Private roof terrace
- Steps up to the ensuite
- Large walk-in shower
- One writing desk