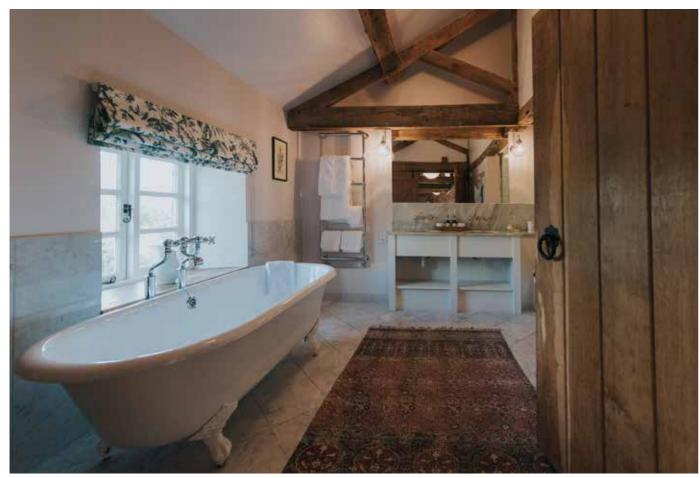

## THE HAYLOFT

- First floor
- Biggest bed in Berkshire!
- Walk-in shower
- Free standing roll top bath
- Double basins
- Two writing desks
- Lounge area