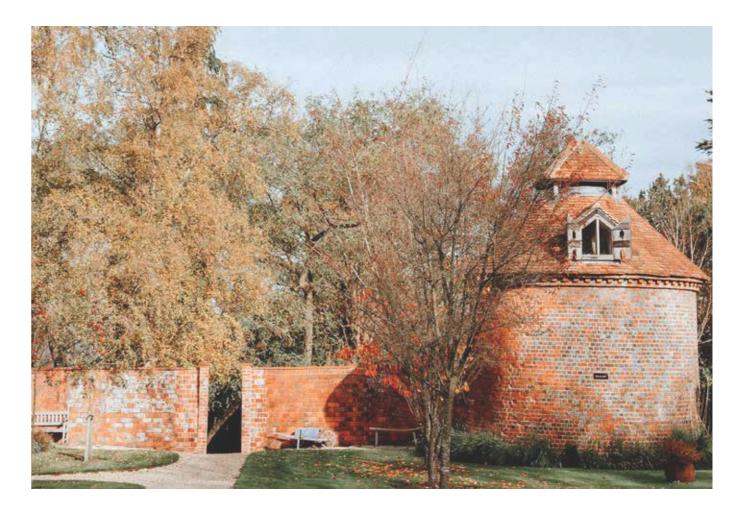

#### THE DOVECOTE

- Suite with the bed on mezzanine level
- Circular Dovecote with original features
- Restricted access
- Dove holes are illuminated
- Triangular shaped bed (6ft to 2ft)
- Ground floor open plan bathroom
- Free standing copper bath