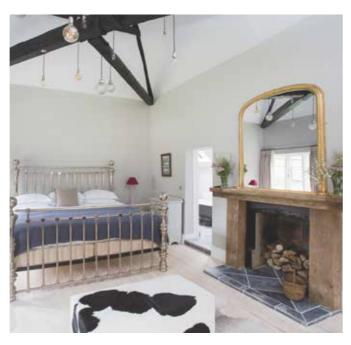

#### THE SMITHY

- Large suite with views of the Parish Church
- Impressive seven-foot-wide bed
- Lounge area
- Walk in shower
- Free standing roll top bath