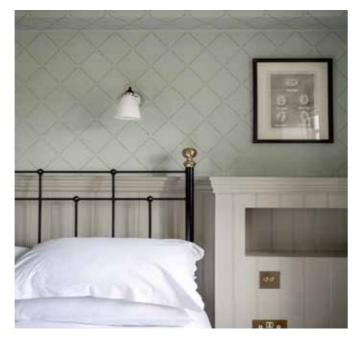

- Ground floor, off an internal hallway
- Bottom of the stairs from the Hayloft suite
- Steps to access the room
- Four poster super king bed
- Shower over the bath
- One writing desk

- First floor
- Next to the Hayloft suite
- Staircase to access the room
- Double bed
- Private roof terrace
- Steps up to the ensuite
- Large walk-in shower
- One writing desk