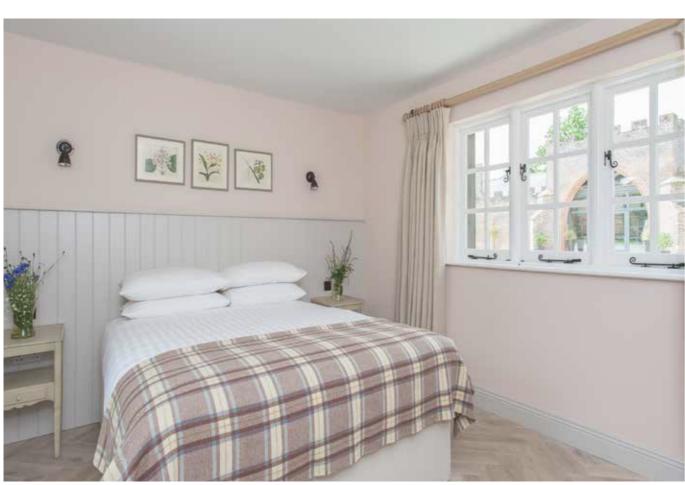

One writing desk







- First floor
- Left hand side of the Stables Lodge courtyard
- Internal staircase to access the room
- Four poster super king bed
- Single sofa bed (free of charge and for under 12s only)
- Free standing bath in the room
- Separate shower room
- One writing desk



## MEWS 1

- First floor
- Overlooking the the Parish Church
- Double bed
- Bath only with hand held shower





## MEWS 2



- First floor
- Overlooking the the Parish Church
- Double bed
- Shower only



## PUMP HOUSE 1

- Ground floor
- Twin or super king bed
- Accessible bedroom
- Fully accessible shower room (wet room)





#### PUMP HOUSE 2



- Ground floor
- Views of the Castle Barn
- King bed
- Shower only



# PUMP HOUSE 3

- Ground floor
- Views of the Castle Barn
- King bed
- Shower only





# PUMP HOUSE 4



- Ground floor
- Four poster super king bed
- Shower only



# PUMP HOUSE 5

- Ground floor
- Overlooking the gardens
- Twin or super king bed
- Steps down to the ensuite
- Walk in shower
- Free standing roll top bath





#### PUMP HOUSE 6



- Ground floor
- King bed
- Shower only