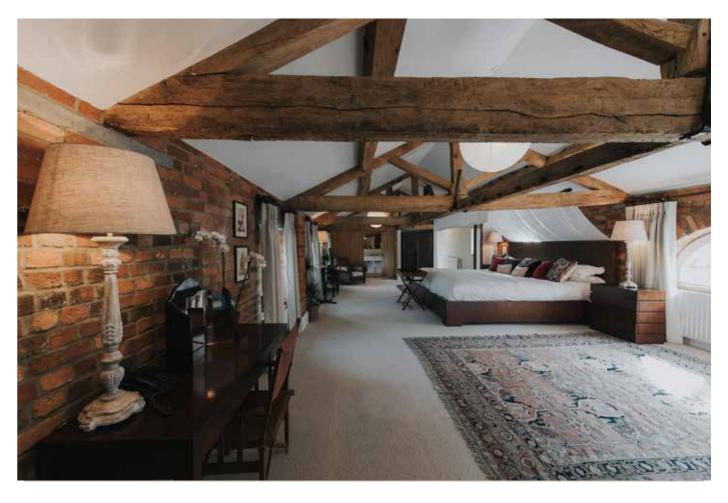

## THE HAYLOFT

- First floor
- Biggest bed in Berkshire!
- Walk-in shower
- Free standing roll top bath
- Double basins
- Two writing desks
- Lounge area