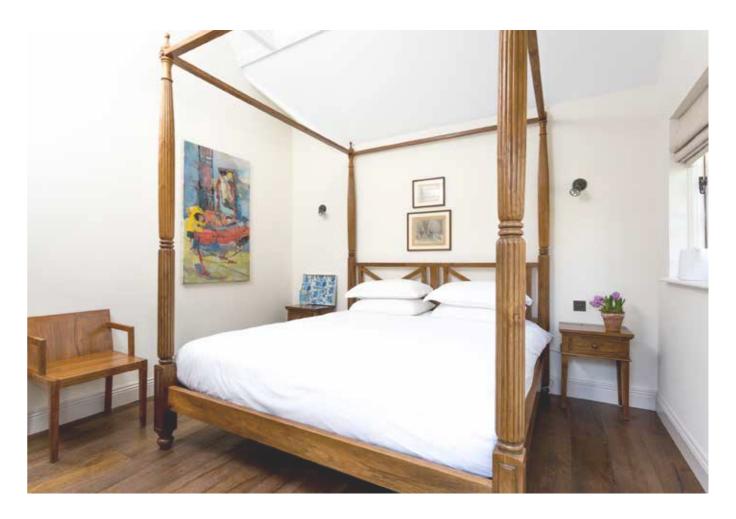

- Right hand side of the Stables Lodge courtyard
- Ground floor
- Steps to access the room
- Four poster super king bed
- Shower over the bath
- One writing desk

- Ground floor
- Overlooking the Parish Church
- Steps to access the room
- Twin or super king bed
- Shower only
- One writing desk

- Ground floor, off an internal hallway
- Bottom of the stairs from the Hayloft suite
- Steps to access the room
- Four poster super king bed
- Shower over the bath
- One writing desk

- First floor
- Next to the Hayloft suite
- Staircase to access the room
- Double bed
- Private roof terrace
- Steps up to the ensuite
- Large walk-in shower
- One writing desk