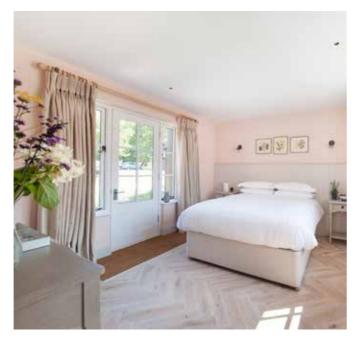

- One writing desk







- First floor
- Left hand side of the Stables Lodge courtyard
- Internal staircase to access the room
- Four poster super king bed
- Single sofa bed (free of charge and for under 12s only)
- Free standing bath in the room
- Separate shower room
- One writing desk



## MEWS 1

- First floor
- Overlooking the the Parish Church
- Double bed
- Bath only with hand held shower





## MEWS 2



- First floor
- Overlooking the the Parish Church
- Double bed
- Shower only



## PUMP HOUSE 1

- Ground floor
- Twin or super king bed
- Accessible bedroom
- Fully accessible shower room (wet room)





#### PUMP HOUSE 2



- Ground floor
- Views of the Castle Barn
- King bed
- Shower only



# PUMP HOUSE 3

- Ground floor
- Views of the Castle Barn
- King bed
- Shower only





# PUMP HOUSE 4



- Ground floor
- Four poster super king bed
- Shower only



# PUMP HOUSE 5

- Ground floor
- Overlooking the gardens
- Twin or super king bed
- Steps down to the ensuite
- Walk in shower
- Free standing roll top bath





#### PUMP HOUSE 6



- Ground floor
- King bed
- Shower only