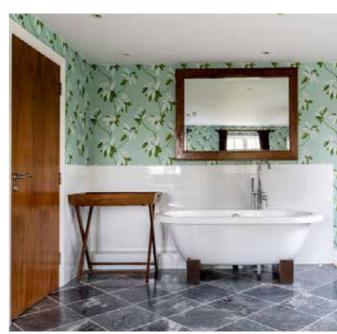

## THE HAYLOFT

- First floor
- Biggest bed in Berkshire!
- Walk-in shower
- Free standing roll top bath
- Double basins
- Two writing desks
- Lounge area

#### THE SMITHY

- Large suite with views of the Parish Church
- Impressive seven-foot-wide bed
- Lounge area
- Walk in shower
- Free standing roll top bath

# THE COACH HOUSE 1&5

- Suites with a mezzanine bedroom
- Overlooking the venue
- King bed on the first floor
- Staircase to the first floor
- Walk in shower
- Free standing roll top bath
- Lounge area
- Optional double or twin sofa bed downstairs (£25 per guest 12 years and over)

# THE COACH HOUSE 2,3 & 4

- Suites with a mezzanine bedroom
- Overlooking the venue
- King bed on the first floor
- Staircase to the first floor
- Walk in shower
- Free standing roll top bath
- Lounge area
- Optional double or twin sofa bed downstairs (£25 per guest 12 years and over)

# PUMP HOUSE 5

- Ground floor
- Overlooking the gardens
- Twin or super king bed
- Steps down to the ensuite
- Walk in shower
- Free standing roll top bath