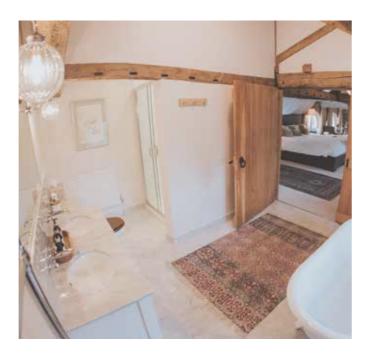

## THE HAYLOFT

- First floor
- Biggest bed in Berkshire!
- Walk-in shower
- Free standing roll top bath
- Double basins
- Two writing desks
- Lounge area