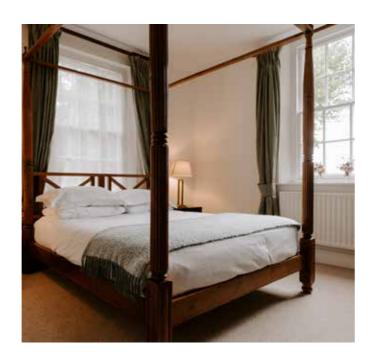

- Right hand side of the Stables Lodge courtyard
- Ground floor
- Steps to access the room
- Four poster super king bed
- Shower over the bath
- One writing desk

- Ground floor
- Overlooking the Parish Church
- Steps to access the room
- Twin or super king bed
- Shower only
- One writing desk

- Ground floor, off an internal hallway
- Bottom of the stairs from the Hayloft suite
- Steps to access the room
- Four poster super king bed
- Shower over the bath
- One writing desk

- First floor
- Next to the Hayloft suite
- Staircase to access the room
- Double bed
- Private roof terrace
- Steps up to the ensuite
- Large walk-in shower
- One writing desk

- First floor
- Left hand side of the Stables Lodge courtyard
- Internal staircase to access the room
- Four poster super king bed
- Single sofa bed (free of charge and for under 12s only)
- Free standing bath in the room
- Separate shower room
- One writing desk

# PUMP HOUSE 4

- Ground floor
- Four poster super king bed
- Shower only