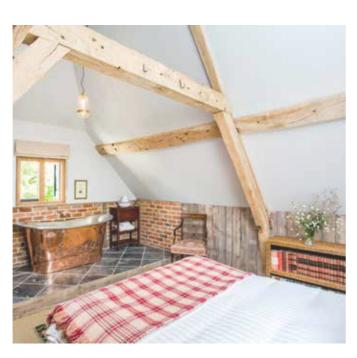

#### THE GRANARY

- Suite with steps leading up to door
- Sat on staddle stones
- Views of grounds and gardens
- Double bed on the first floor
- Free standing copper bath on first floor
- Shower room on ground floor
- Optional twin beds on ground floor (£25 per guest 12 years and over)

#### THE DOVECOTE

- Suite with the bed on mezzanine level
- Circular Dovecote with original features
- Restricted access
- Dove holes are illuminated
- Triangular shaped bed (6ft to 2ft)
- Ground floor open plan bathroom
- Free standing copper bath