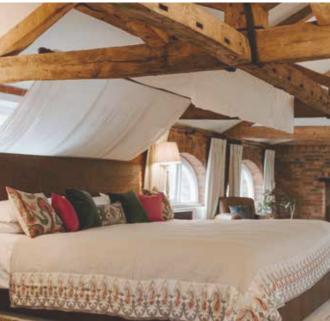

## THE HAYLOFT

- First floor
- Biggest bed in Berkshire!
- Walk-in shower
- Free standing roll top bath
- Double basins
- Two writing desks
- Lounge area