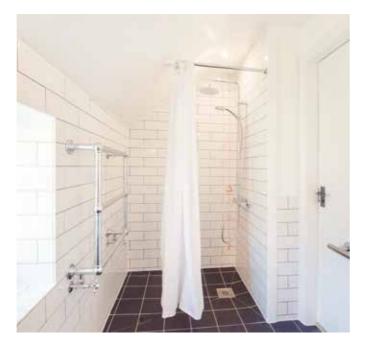

## PUMP HOUSE 1

- Ground floor
- Twin or super king bed
- Accessible bedroom
- Fully accessible shower room (wet room)

#### PUMP HOUSE 2

- Ground floor
- Views of the Castle Barn
- King bed
- Shower only

# PUMP HOUSE 3

- Ground floor
- Views of the Castle Barn
- King bed
- Shower only

# PUMP HOUSE 4

- Ground floor
- Four poster super king bed
- Shower only

# PUMP HOUSE 5

- Ground floor
- Overlooking the gardens
- Twin or super king bed
- Steps down to the ensuite
- Walk in shower
- Free standing roll top bath

#### PUMP HOUSE 6

- Ground floor
- King bed
- Shower only