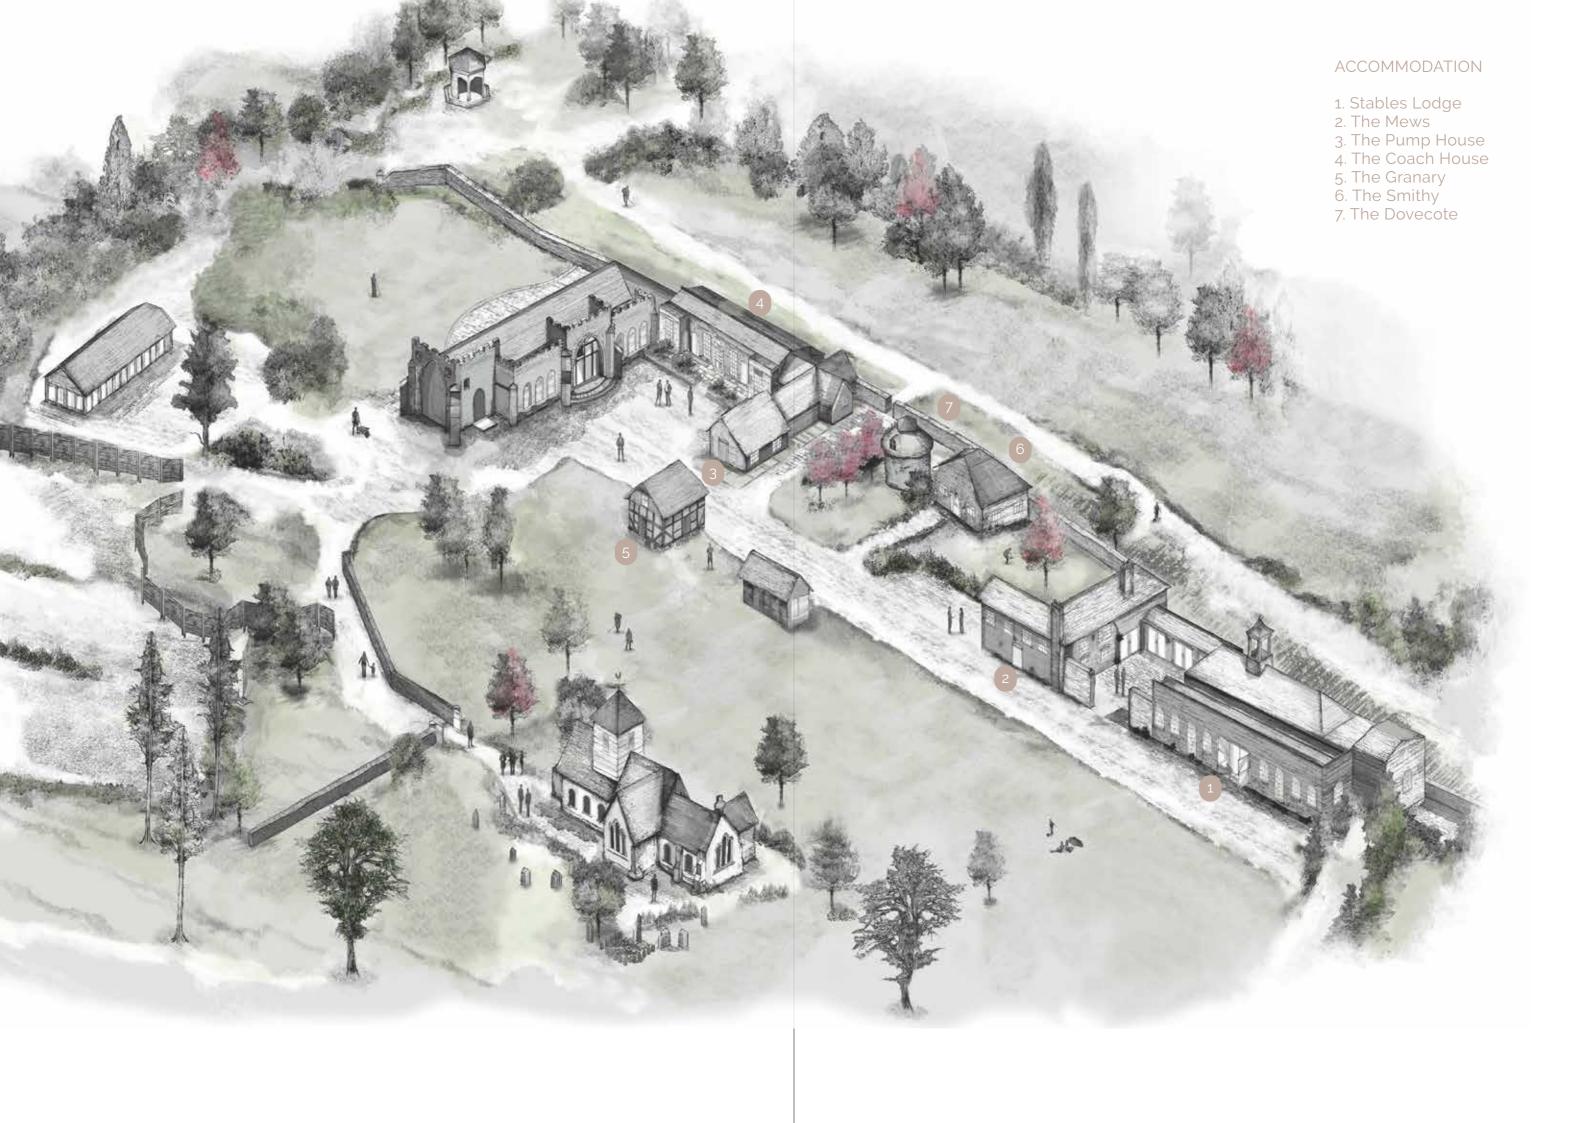

#### THE GRANARY

- Suite with steps leading up to door
- Sat on staddle stones
- Views of grounds and gardens
- Double bed on the first floor
- Free standing copper bath on first floor
- Shower room on ground floor
- Optional twin beds on ground floor (£25 per guest 12 years and over)

#### THE DOVECOTE

- Suite with the bed on mezzanine level
- Circular Dovecote with original features
- Restricted access
- Dove holes are illuminated
- Triangular shaped bed (6ft to 2ft)
- Ground floor open plan bathroom
- Free standing copper bath

#### THE SMITHY

- Large suite with views of the Parish Church
- Impressive seven-foot-wide bed
- Lounge area
- Walk in shower
- Free standing roll top bath

# THE COACH HOUSE 1&5

- Suites with a mezzanine bedroom
- Overlooking the venue
- King bed on the first floor
- Staircase to the first floor
- Walk in shower
- Free standing roll top bath
- Lounge area
- Optional double or twin sofa bed downstairs (£25 per guest 12 years and over)

# THE COACH HOUSE 2,3 & 4

- Suites with a mezzanine bedroom
- Overlooking the venue
- King bed on the first floor
- Staircase to the first floor
- Walk in shower
- Free standing roll top bath
- Lounge area
- Optional double or twin sofa bed downstairs (£25 per guest 12 years and over)