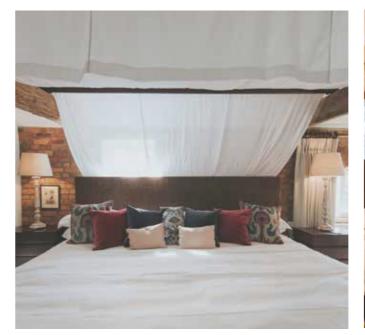

## THE HAYLOFT

- First floor
- Biggest bed in Berkshire!
- Walk-in shower
- Free standing roll top bath
- Double basins
- Two writing desks
- Lounge area