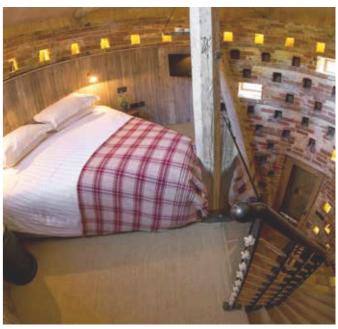

#### THE DOVECOTE

- Suite with the bed on mezzanine level
- Circular Dovecote with original features
- Restricted access
- Dove holes are illuminated
- Triangular shaped bed (6ft to 2ft)
- Ground floor open plan bathroom
- Free standing copper bath