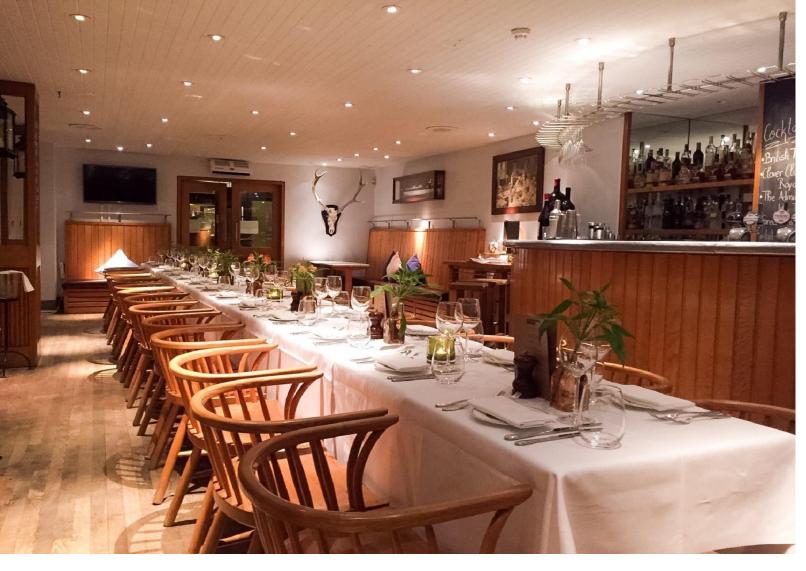

#### PRIVATE BAR HIRE

The bar can also be hired exclusively as your very own private room for seated meals or standing drinks and canapés receptions and comes complete with its own private bar and outside area. During the warmer months, the doors open up to allow access to the long terrace with its magnificent views of Tower Bridge.

**Capacities** 

**45 people** Seated lunch and dinner

**80 people**Standing reception