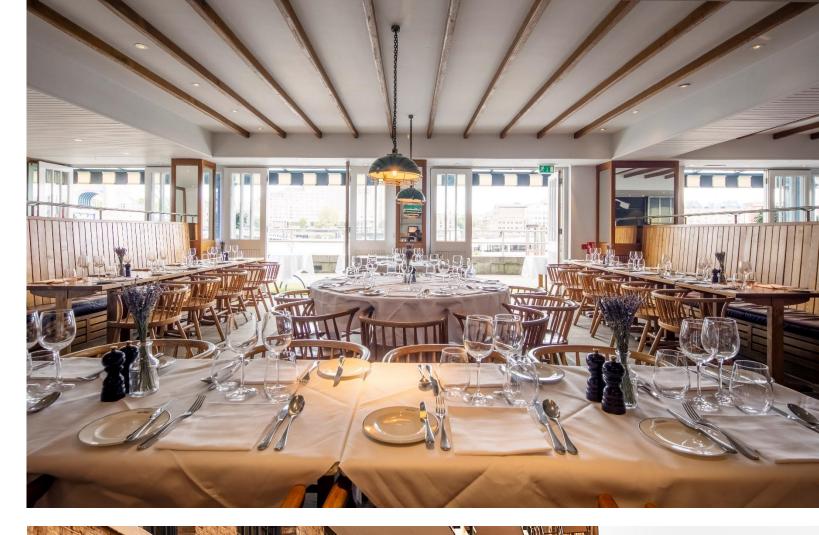

#### GROUP DINING

With four separate areas perfect for a range of group sizes, the main restaurant allows for a more secluded dining experience whilst still getting the buzz of the full restaurant. Guests can enjoy breathtaking views from any seat.

We are also able to offer specially created tasting menus paired with incredible wines showcasing the best of British produce, as well as private wine tasting lunches and dinners.

**Capacities** 

**RESTAURANT** 

Up to 60 people

SEMI-PRIVATE DINING TABLE

14 people

Over one long table