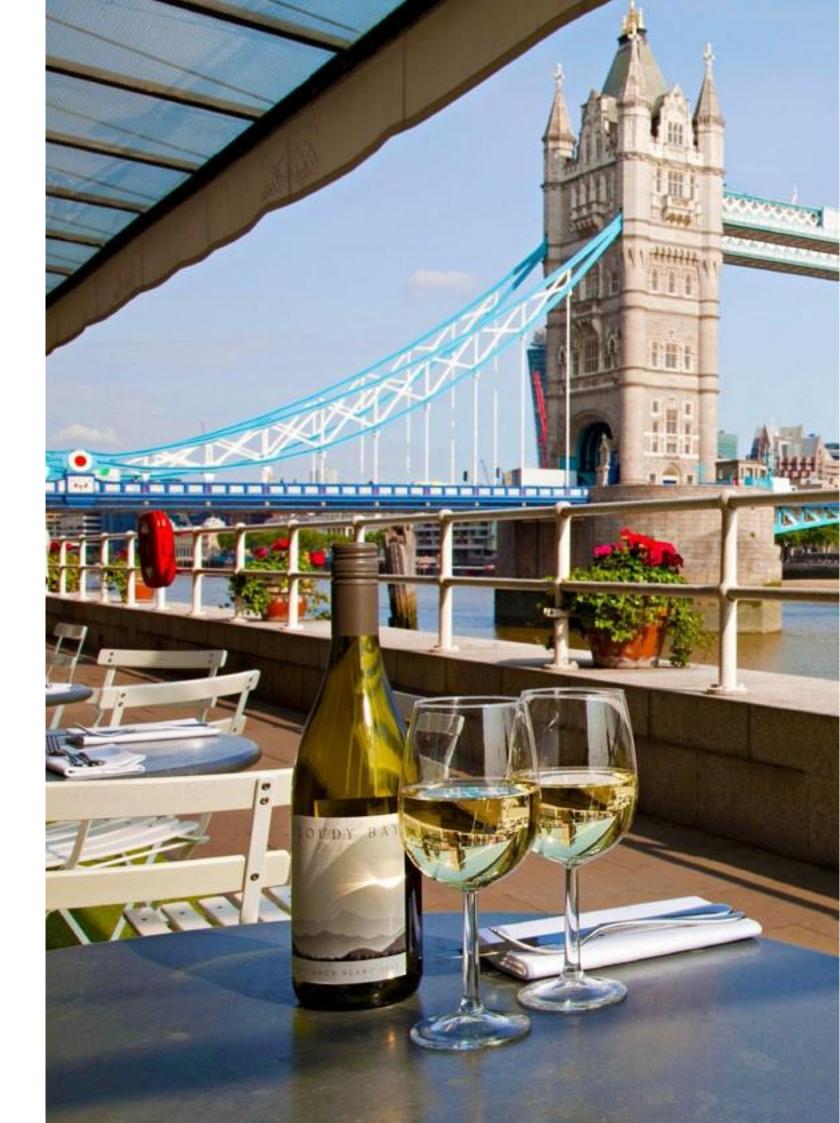

Situated on the riverside near London Bridge, with truly magnificent views across to Tower Bridge, Docklands and beyond. With an enviable location, Butlers Wharf Chop House enjoys quintessential London landmark views.

#### PRIVATE BAR HIRE

The bar can also be hired exclusively as your very own private room for seated meals or standing drinks and canapés receptions and comes complete with its own private bar and outside area. During the warmer months, the doors open up to allow access to the long terrace with its magnificent views of Tower Bridge.