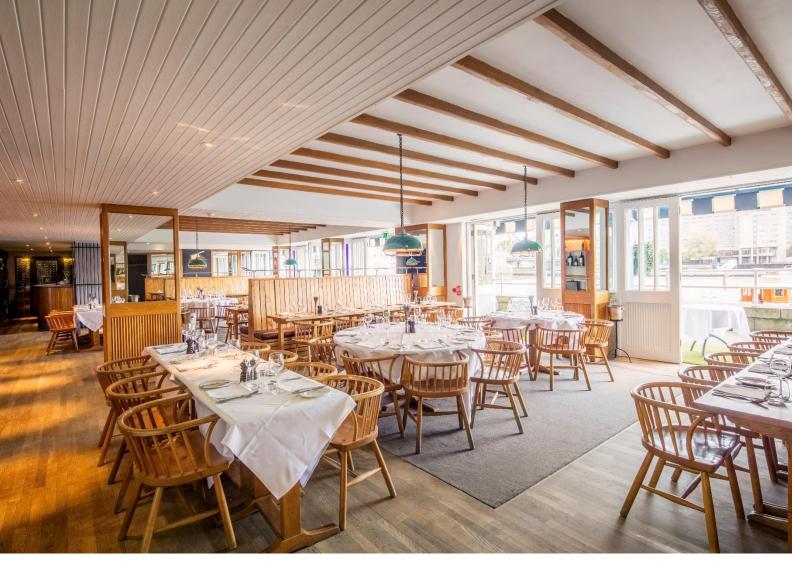

#### GROUP DINING

With four separate areas perfect for a range of group sizes, the main restaurant allows for a more secluded dining experience whilst still getting the buzz of the full restaurant. Guests can enjoy breathtaking views from any seat.

Up to 60 people

SEMI-PRIVATE DINING TABLE

14 people

Over one long table