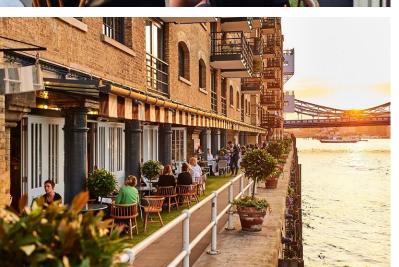

Situated on the riverside near London Bridge, with truly magnificent views across to Tower Bridge, Docklands and beyond. With an enviable location, Butlers Wharf Chop House enjoys quintessential London landmark views.

In the day time our open bright restaurant and terrace enjoys the best of the British weather, while in the evening you have the backdrop of the spectacular city lights of an ever changing London skyline.

#### PRIVATE BAR HIRE

The bar can also be hired exclusively as your very own private room for seated meals or standing drinks and canapés receptions and comes complete with its own private bar and outside area. During the warmer months, the doors open up to allow access to the long terrace with its magnificent views of Tower Bridge.