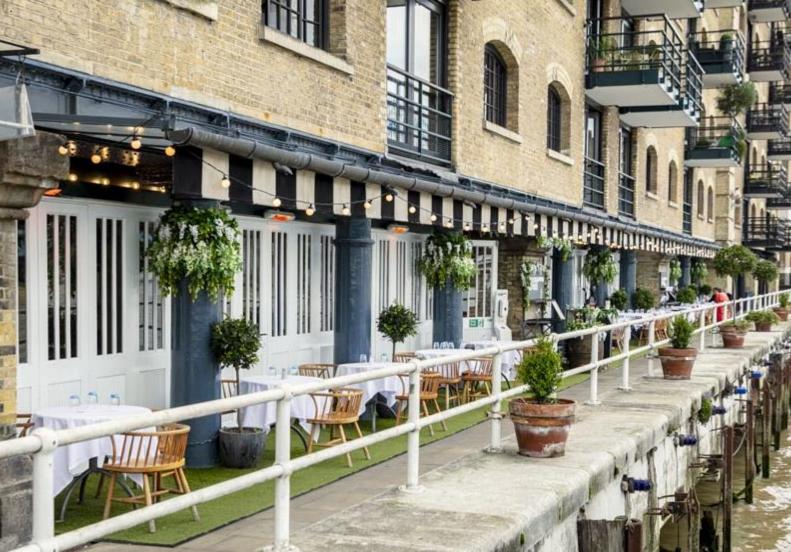

In the day time our open bright restaurant and terrace enjoys the best of the British weather, while in the evening you have the backdrop of the spectacular city lights of an ever changing London skyline.

#### PRIVATE BAR HIRE

The bar can also be hired exclusively as your very own private room for seated meals or standing drinks and canapés receptions and comes complete with its own private bar and outside area. During the warmer months, the doors open up to allow access to the long terrace with its magnificent views of Tower Bridge.