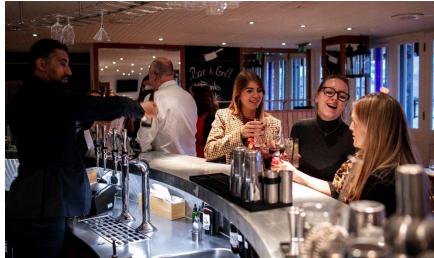

#### PRIVATE BAR HIRE

The bar can also be hired exclusively as your very own private room for seated meals or standing drinks and canapés receptions and comes complete with its own private bar and outside area. During the warmer months, the doors open up to allow access to the long terrace with its magnificent views of Tower Bridge.

**Capacities** 

**45 people** Seated lunch and dinner

**80 people**Standing reception