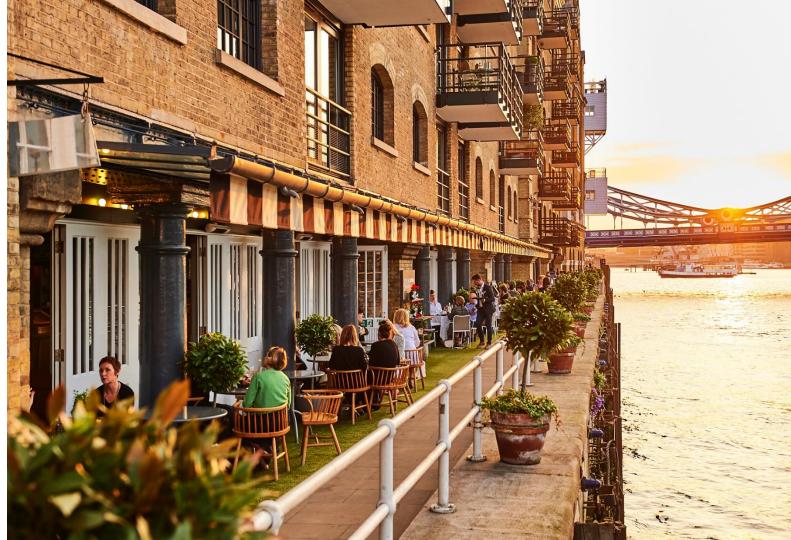

Situated on the riverside near London Bridge, with truly magnificent views across to Tower Bridge, Docklands and beyond. With an enviable location, Butlers Wharf Chop House enjoys quintessential London landmark views.

In the day time our open bright restaurant and terrace enjoys the best of the British weather, while in the evening you have the backdrop of the spectacular city lights of an ever changing London skyline.

#### PRIVATE BAR HIRE

The bar can also be hired exclusively as your very own private room for seated meals or standing drinks and canapés receptions and comes complete with its own private bar and outside area. During the warmer months, the doors open up to allow access to the long terrace with its magnificent views of Tower Bridge.