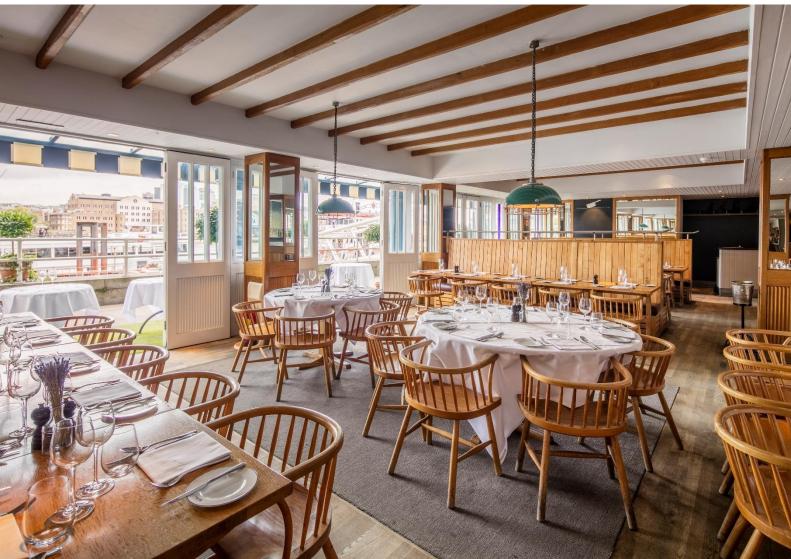

#### GROUP DINING

With four separate areas perfect for a range of group sizes, the main restaurant allows for a more secluded dining experience whilst still getting the buzz of the full restaurant. Guests can enjoy breathtaking views from any seat.

#### PRIVATE BAR HIRE

The bar can also be hired exclusively as your very own private room for seated meals or standing drinks and canapés receptions and comes complete with its own private bar and outside area. During the warmer months, the doors open up to allow access to the long terrace with its magnificent views of Tower Bridge.