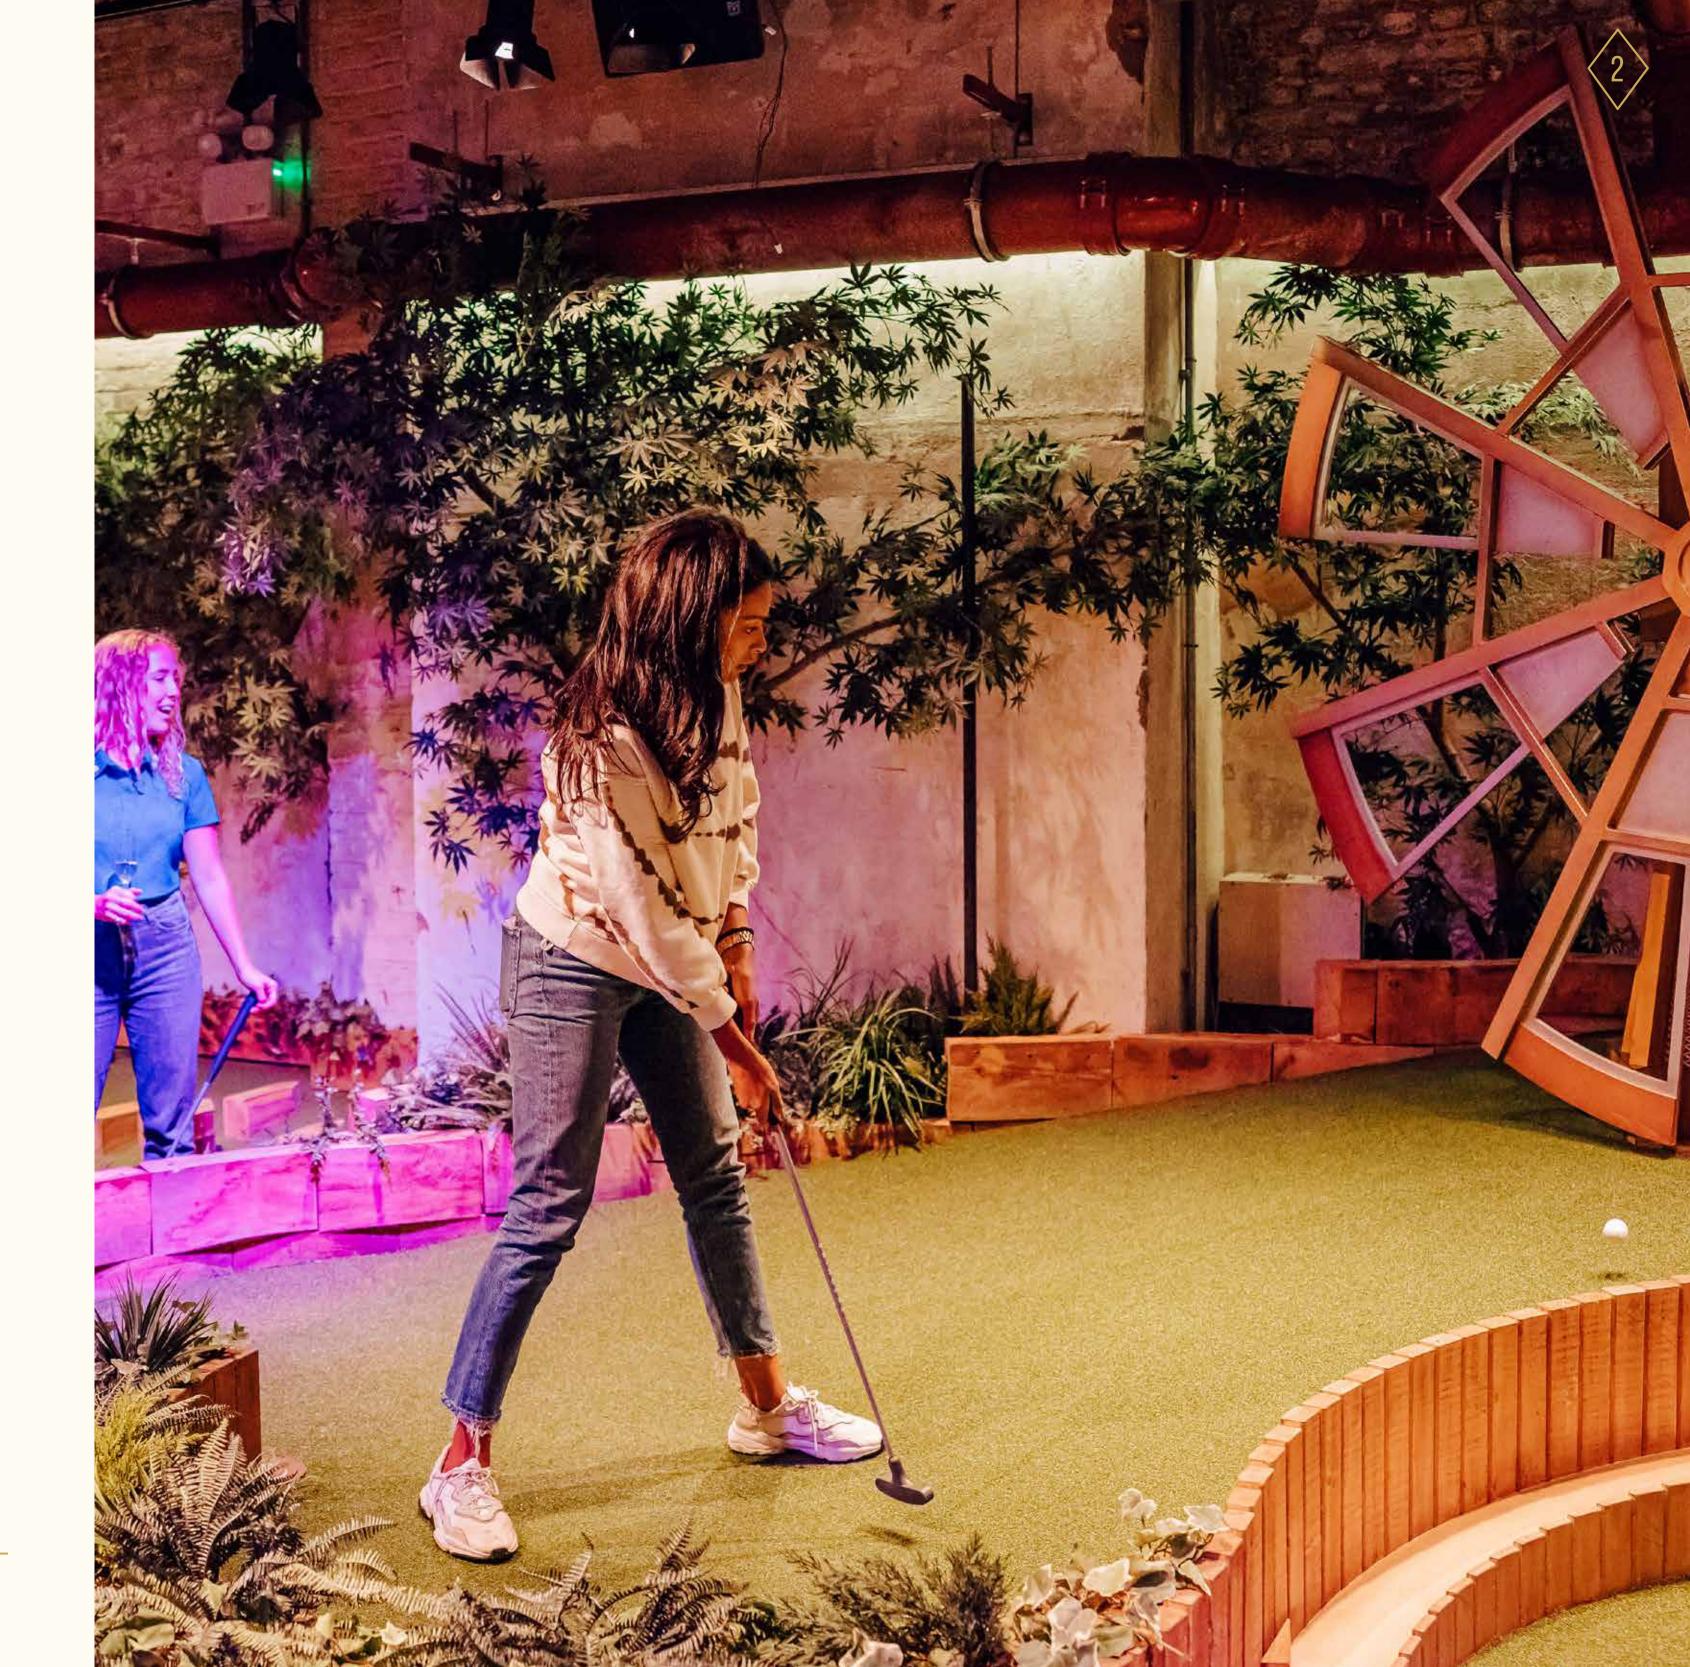

### WHAT IS SWINGERS?

We have reinvented crazy golf for a grown-up audience by adding great food, cocktails and a party atmosphere!

The venue is just a stone's throw from the Gherkin in the heart of the City of London and comprises 16,000 square feet of socially competitive fun including two 9-hole crazy golf courses, five bars and four delicious street food vendors.

IT TAKES APPROX 40 MINUTES TO PLAY 9 HOLES, A LITTLE LONGER AT PEAK TIMES - THIS IS SOCIABLE CRAZY GOLF!

A LEADERBOARD DISPLAYS THE DAY'S TOP SCORES

CAPTURE GREAT TEAM PHOTOS ON OUR WINNER'S PODIUM

Serious fun requires serious food. So we have curated five of London's most exciting and tempting street food restaurateurs for our guests to enjoy.