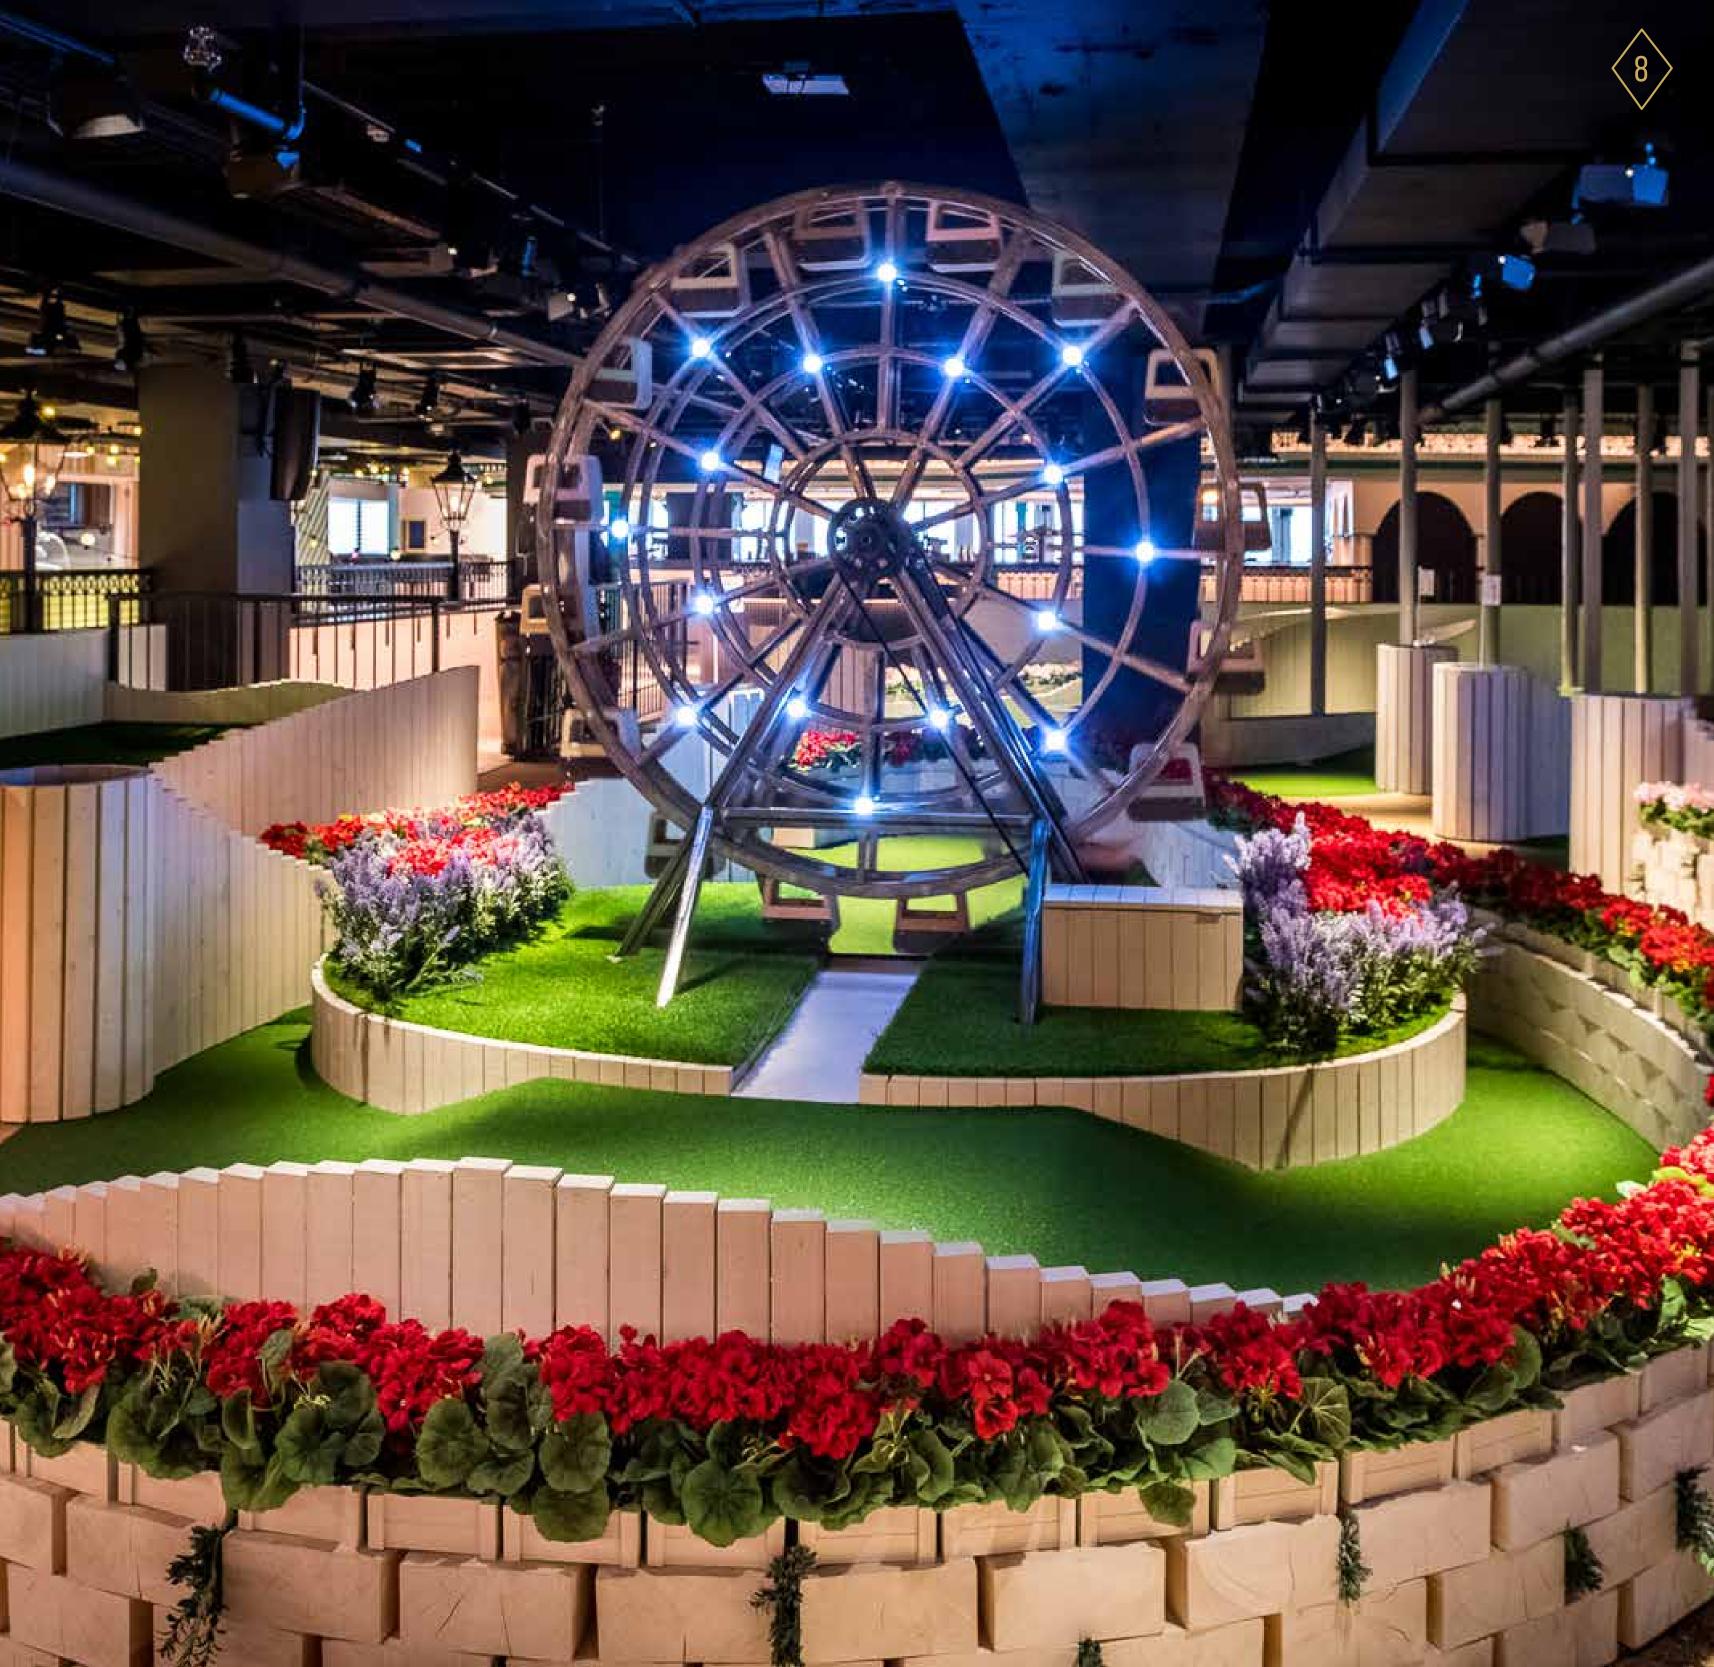

#### 8 BROWN'S BUILDINGS, LONDON EC3A 8AL

THE CITY

LONDON

Swingers City is based on a 1920s golf-club set in the bucolic English countryside. Step into the secret world of our old-school clubhouse, rolling greens, lush foliage and unparalleled hospitality.

The venue is just a stone's throw from the Gherkin in the heart of the City of London and comprises 16,000 square feet of socially competitive fun including two 9-hole crazy golf courses, five bars and four delicious street food vendors.

### The UPPER CLUBHOUSE MAX CAPACITY 70

Swingers

MAX CAPACITY 60

MAX CAPACITY 50

SWINGERS