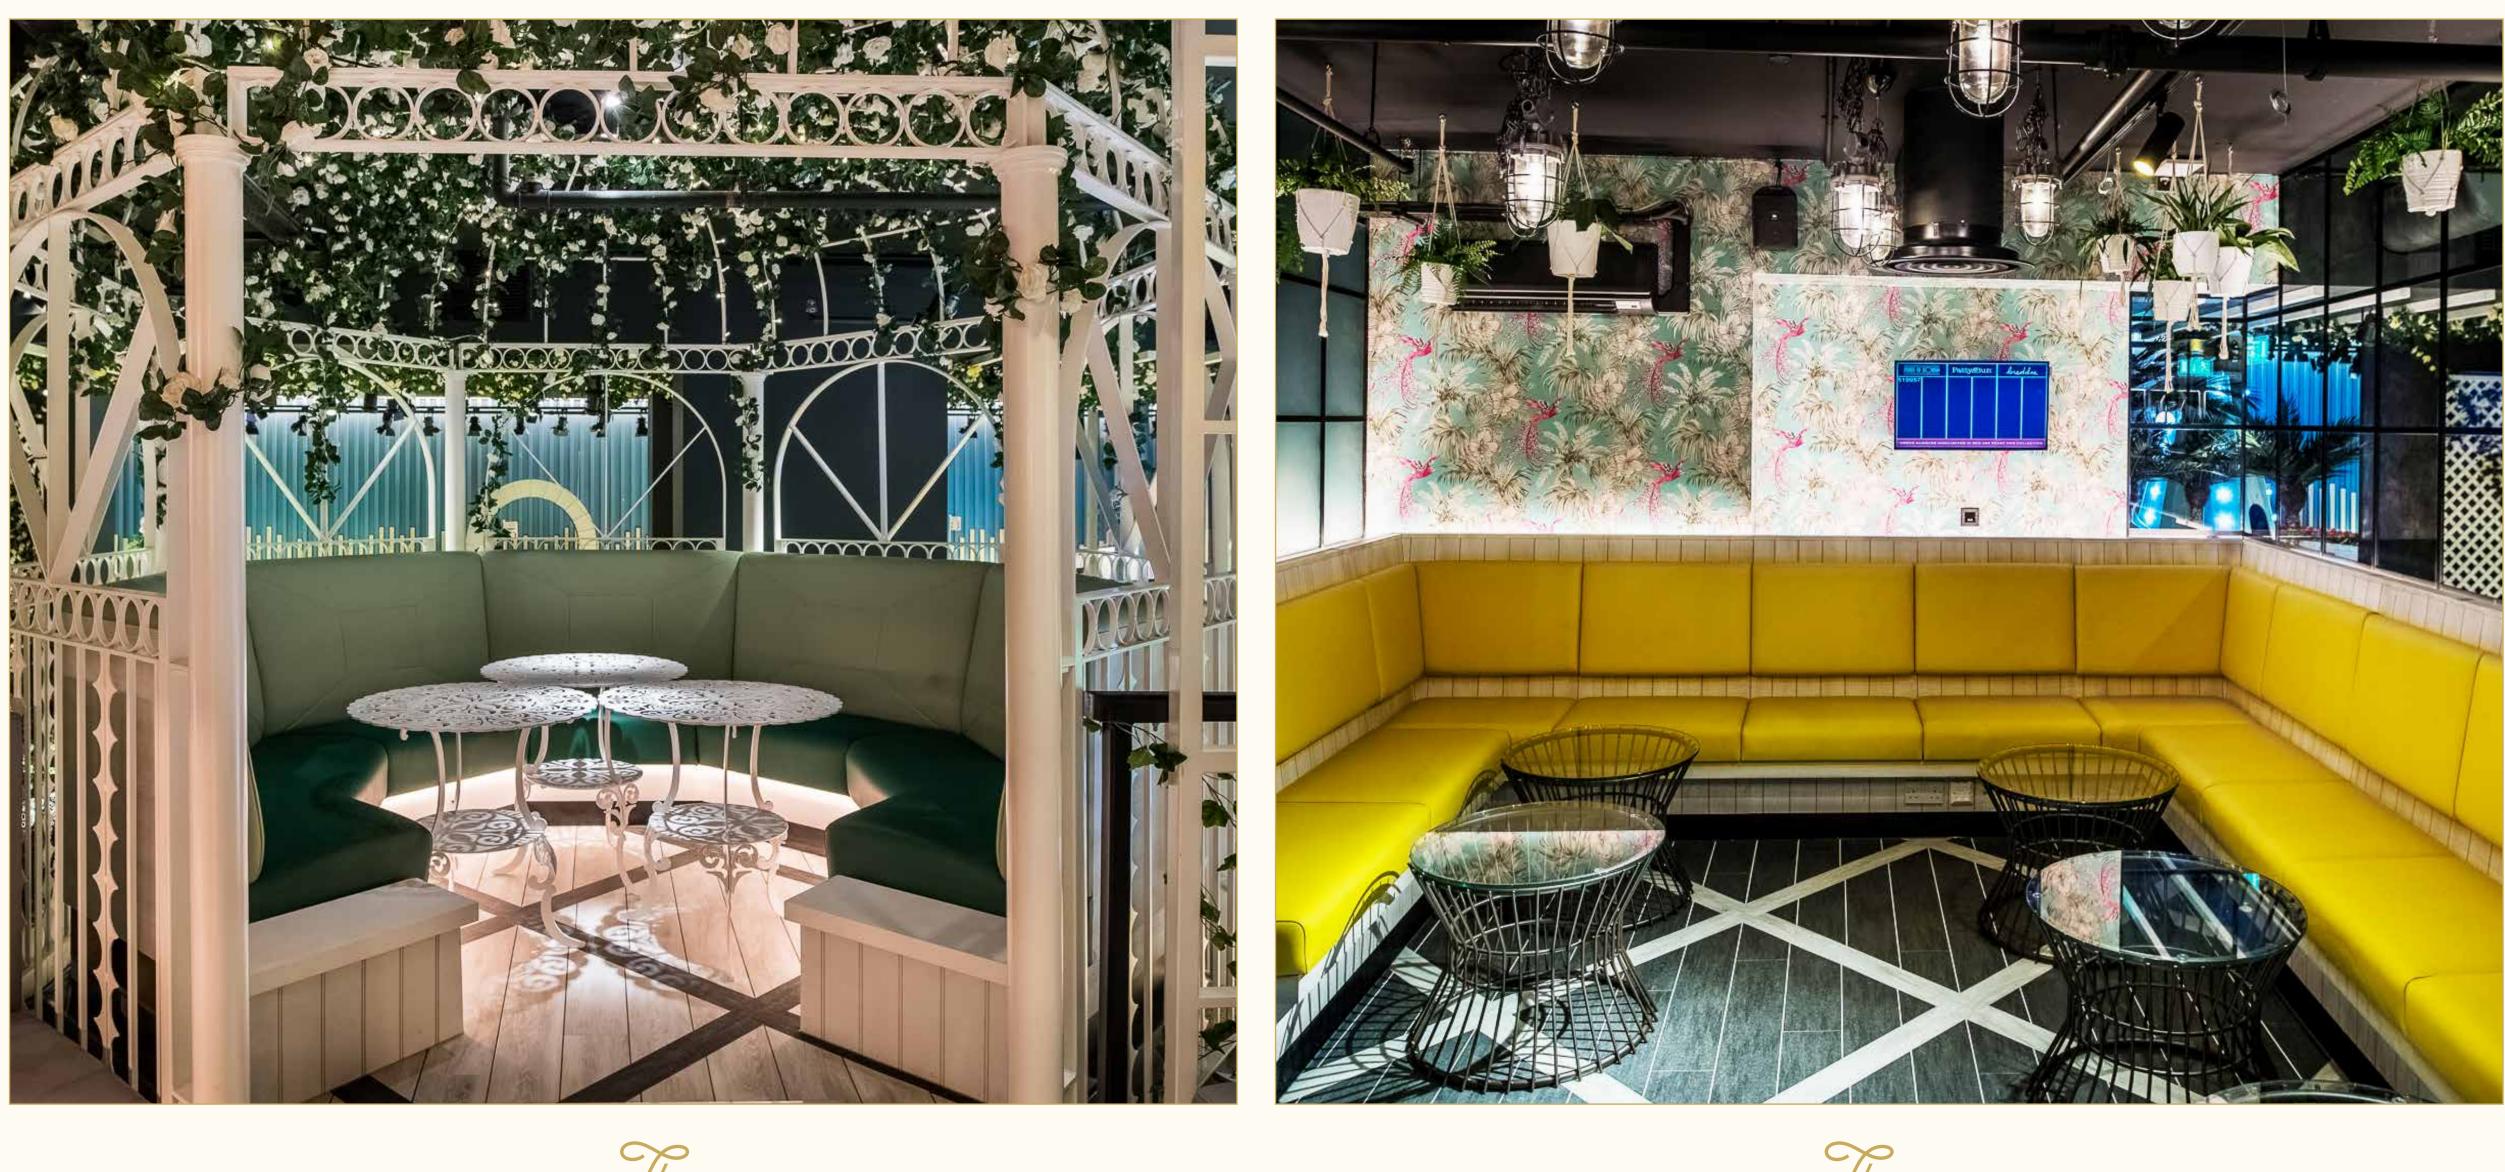

### The UPPER CLUBHOUSE MAX CAPACITY 70

Swingers

MAX CAPACITY 60

MAX CAPACITY 50

SWINGERS

## The PRESIDENT'S COMMITTEE ROOM

MAX CAPACITY 35

Swingers

MAX CAPACITY 50

SWINGERS

### The SUN ROOM MAX CAPACITY 20

SWINGERS WEST END

### The PRESIDENT'S COMMITTEE ROOM

MAX CAPACITY (28)

Swingers

SWINGERS WEST END