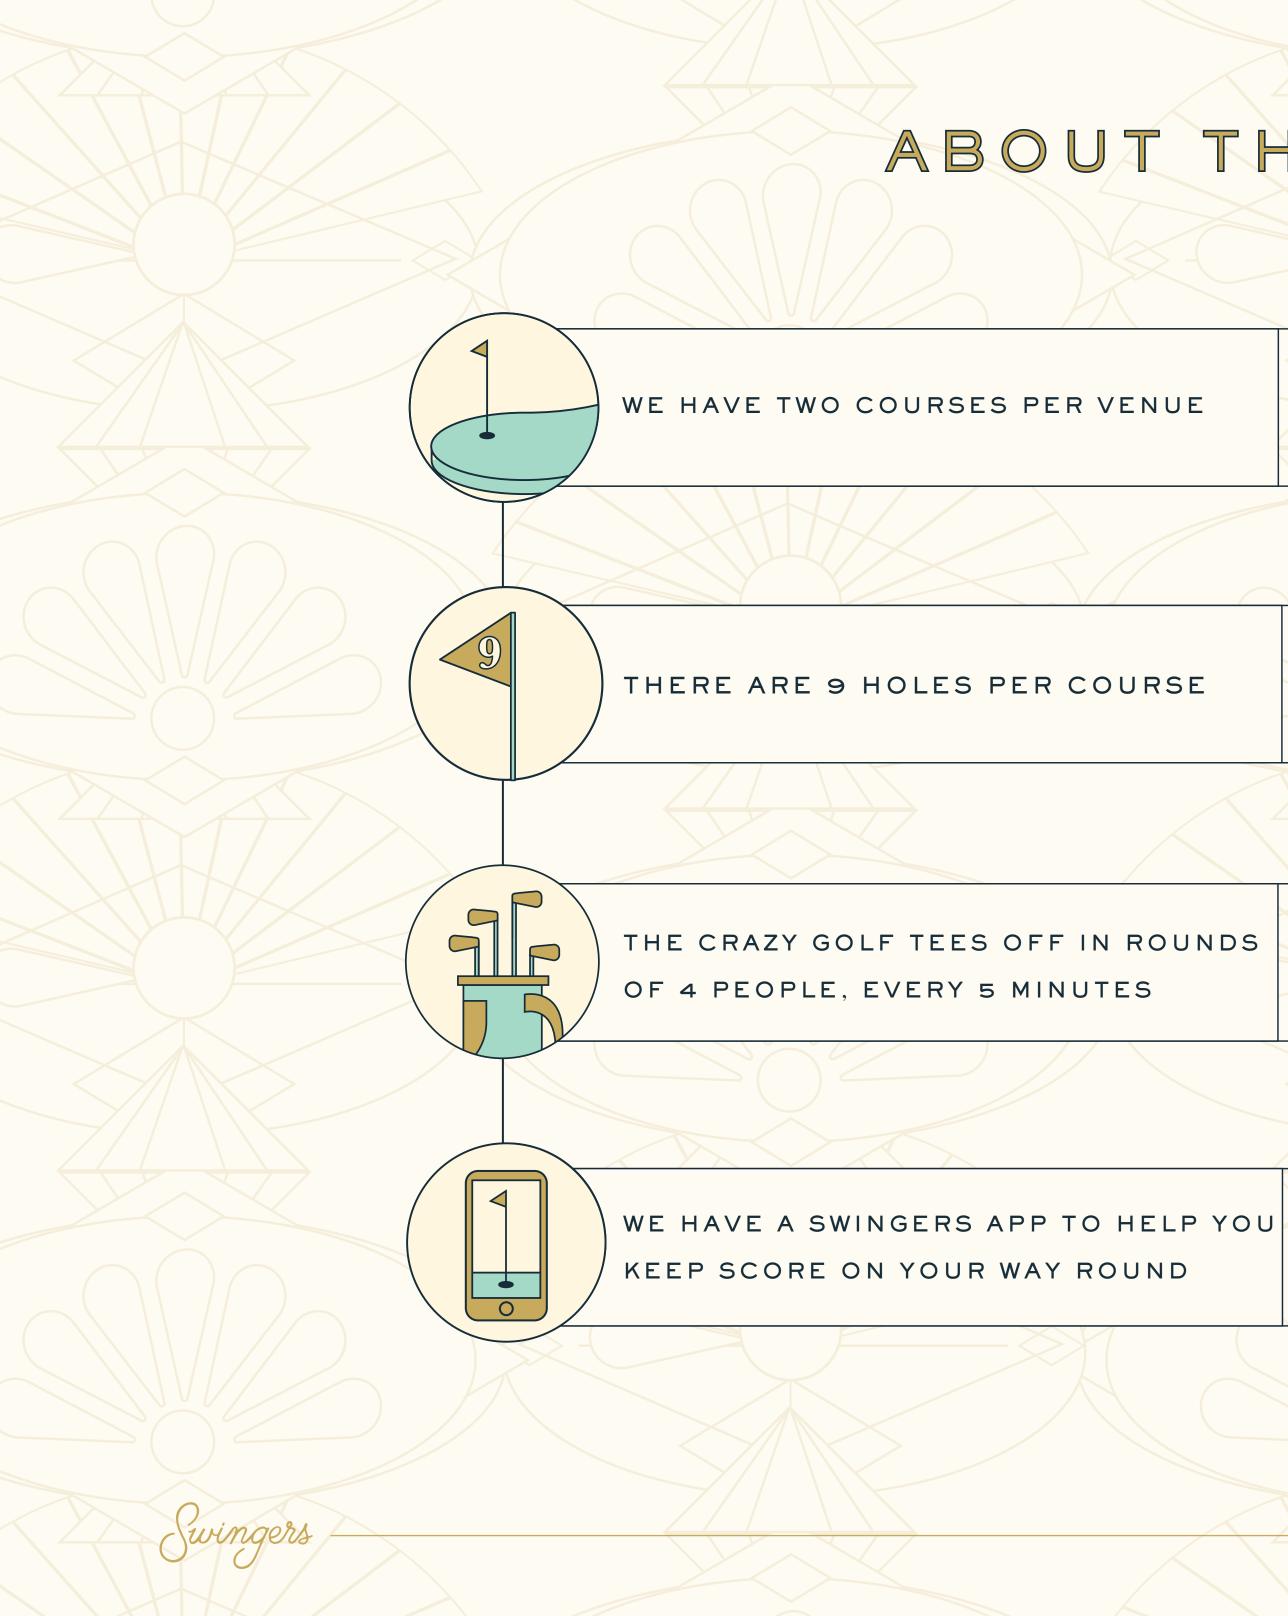

### ABOUT THE CRAZY GOLF

00

 $\bigcirc$ 

-¦- �

 $\diamond$ 

2

3

WE ENCOURAGE DRINKING ON THE COURSE AND CADDIES ARE ON HAND TO TAKE YOUR DRINKS ORDER

IT TAKES APPROX 40 MINUTES TO PLAY 9 HOLES, A LITTLE LONGER AT PEAK TIMES - THIS IS SOCIABLE CRAZY GOLF!

A LEADERBOARD DISPLAYS THE DAY'S TOP SCORES

CAPTURE GREAT TEAM PHOTOS ON OUR WINNER'S PODIUM

Serious fun requires serious food. So we have curated five of London's most exciting and tempting street food restaurateurs for our guests to enjoy.