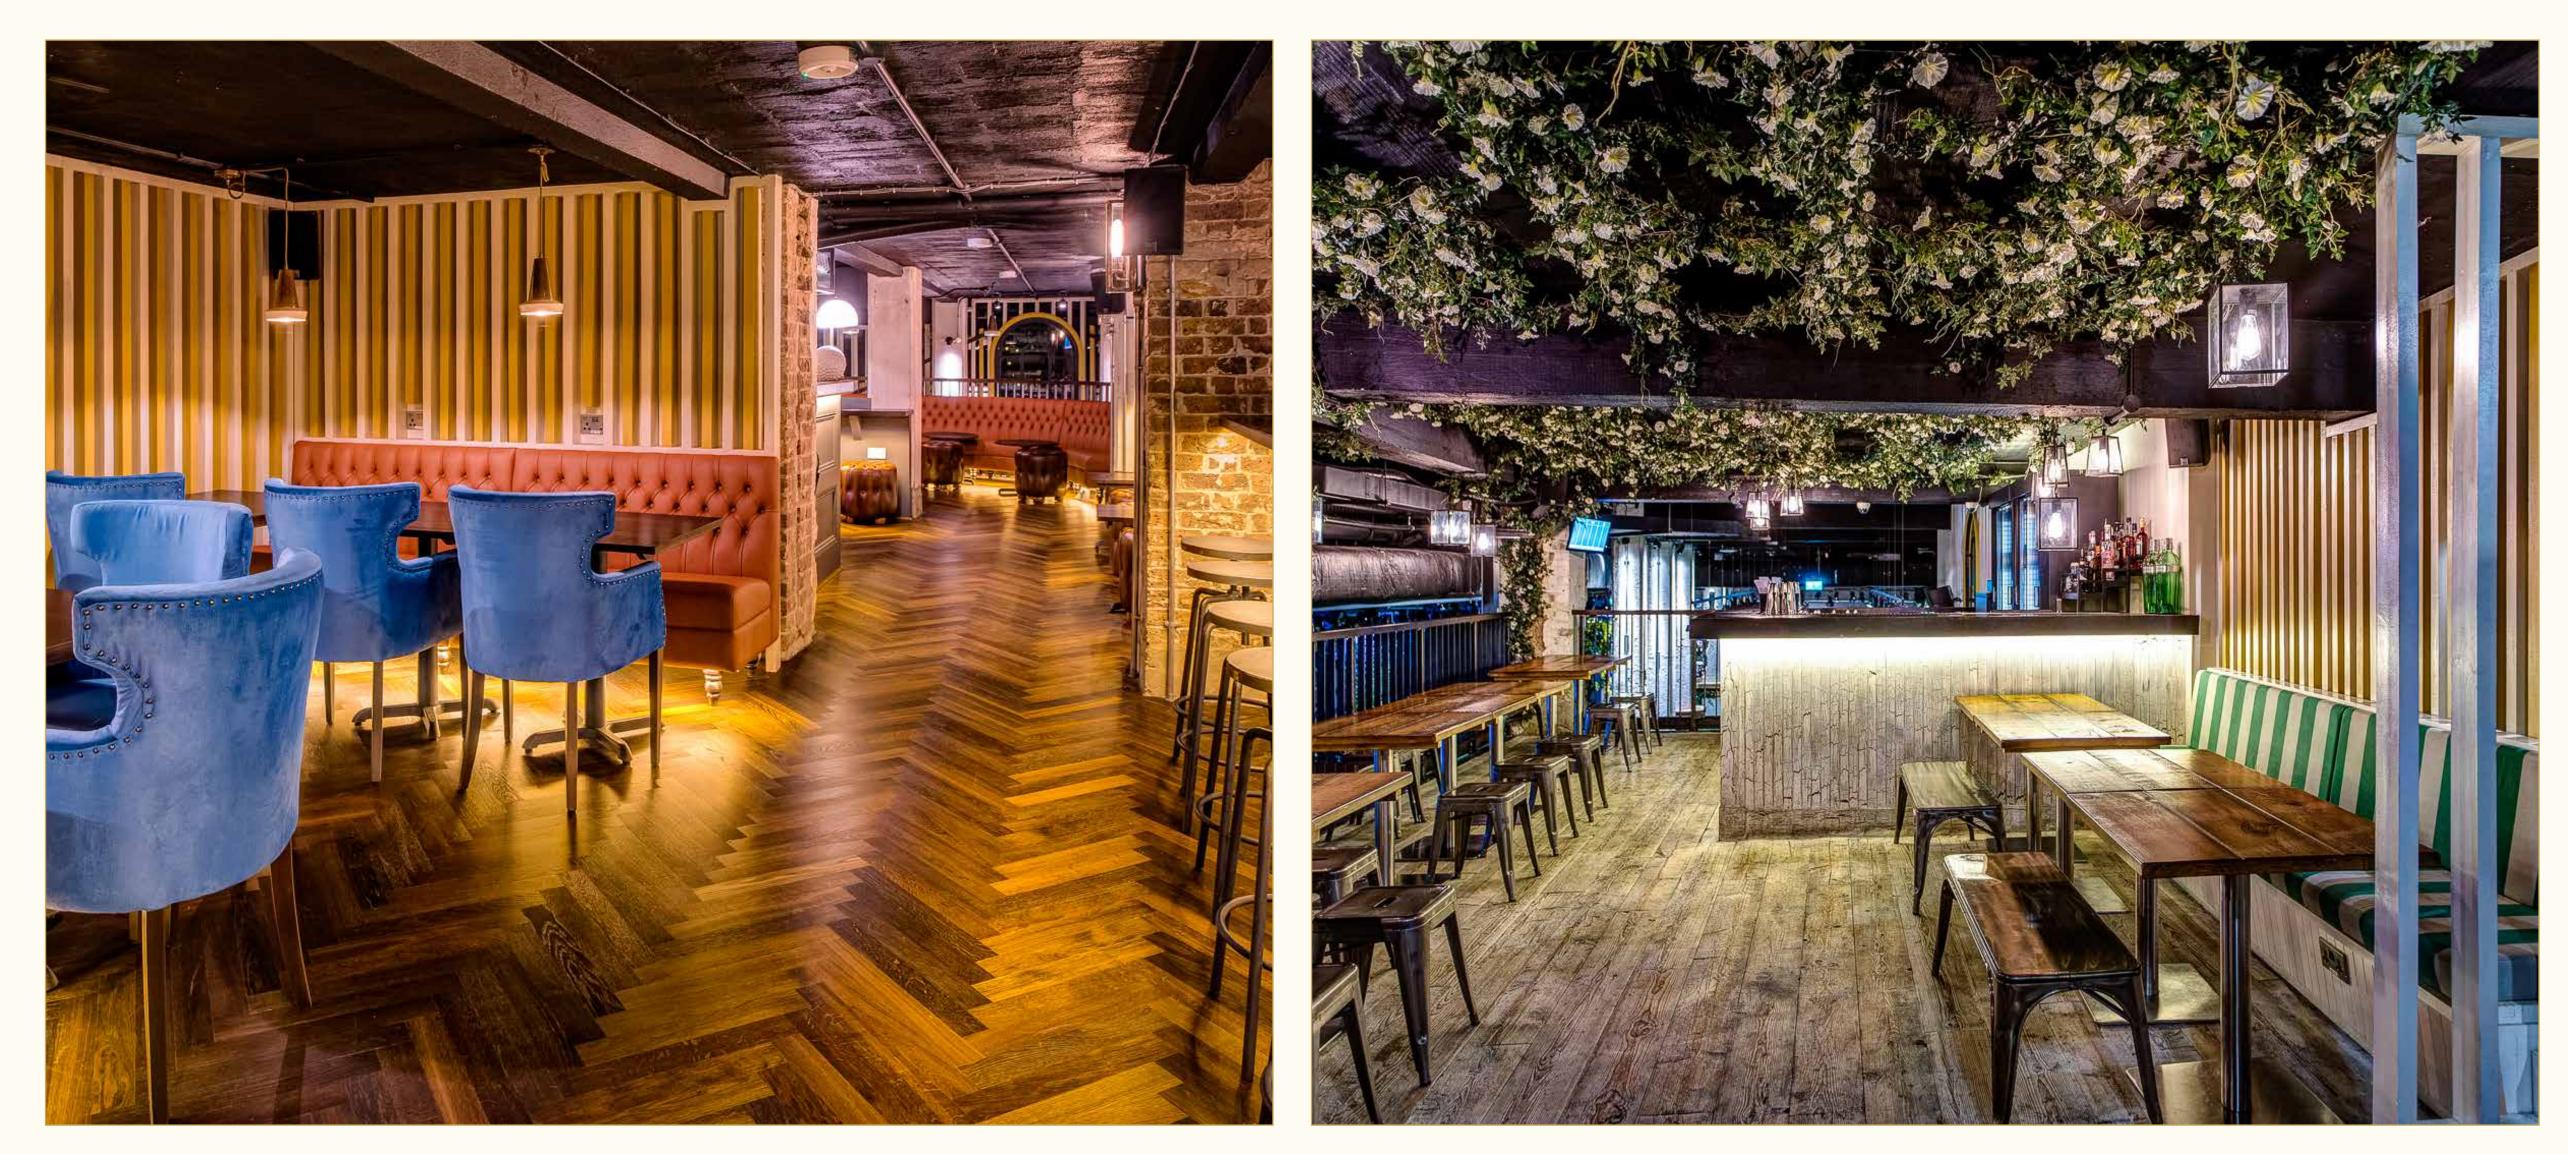

f courses and the quality of the food and drink will keep your guests talking about your event at Swingers for a long time afterwards.

Swingers





### WHAT IS SWINGERS?

We have reinvented crazy golf for a grown-up audience by adding great food, cocktails and a party atmosphere!











#### 8 BROWN'S BUILDINGS, LONDON EC3A 8AL

THE CITY

LONDON

Swingers City is based on a 1920s golf-club set in the bucolic English countryside. Step into the secret world of our old-school clubhouse, rolling greens, lush foliage and unparalleled hospitality.

The venue is just a stone's throw from the Gherkin in the heart of the City of London and comprises 16,000 square feet of socially competitive fun including two 9-hole crazy golf courses, five bars and four delicious street food vendors.









### The UPPER CLUBHOUSE MAX CAPACITY 70

Swingers



MAX CAPACITY 60

MAX CAPACITY 50

SWINGERS









## The PRESIDENT'S COMMITTEE ROOM

MAX CAPACITY 35

Swingers



MAX CAPACITY 50

SWINGERS



# WEST END

#### 15 JOHN PRINCE'S STREET, LONDON WIG OAB

Swingers West End takes crazy golf back to its seaside roots in a venue that reimagines the faded glamour of the 1920s English Riviera.

Located just off Oxford Circus, step out of the hustle and bustle of London's busiest streets and into a quintessential British seaside setting of food, drinks and competitive fun, where the sun is always shining.

Swingers





The PERGOLAS

SMALL PERGOLA 8 LARGE PERGOLA 16

Swingers

### The SUN ROOM MAX CAPACITY 20

SWINGERS WEST END





### The PRESIDENT'S COMMITTEE ROOM

MAX CAPACITY (28)

Swinge