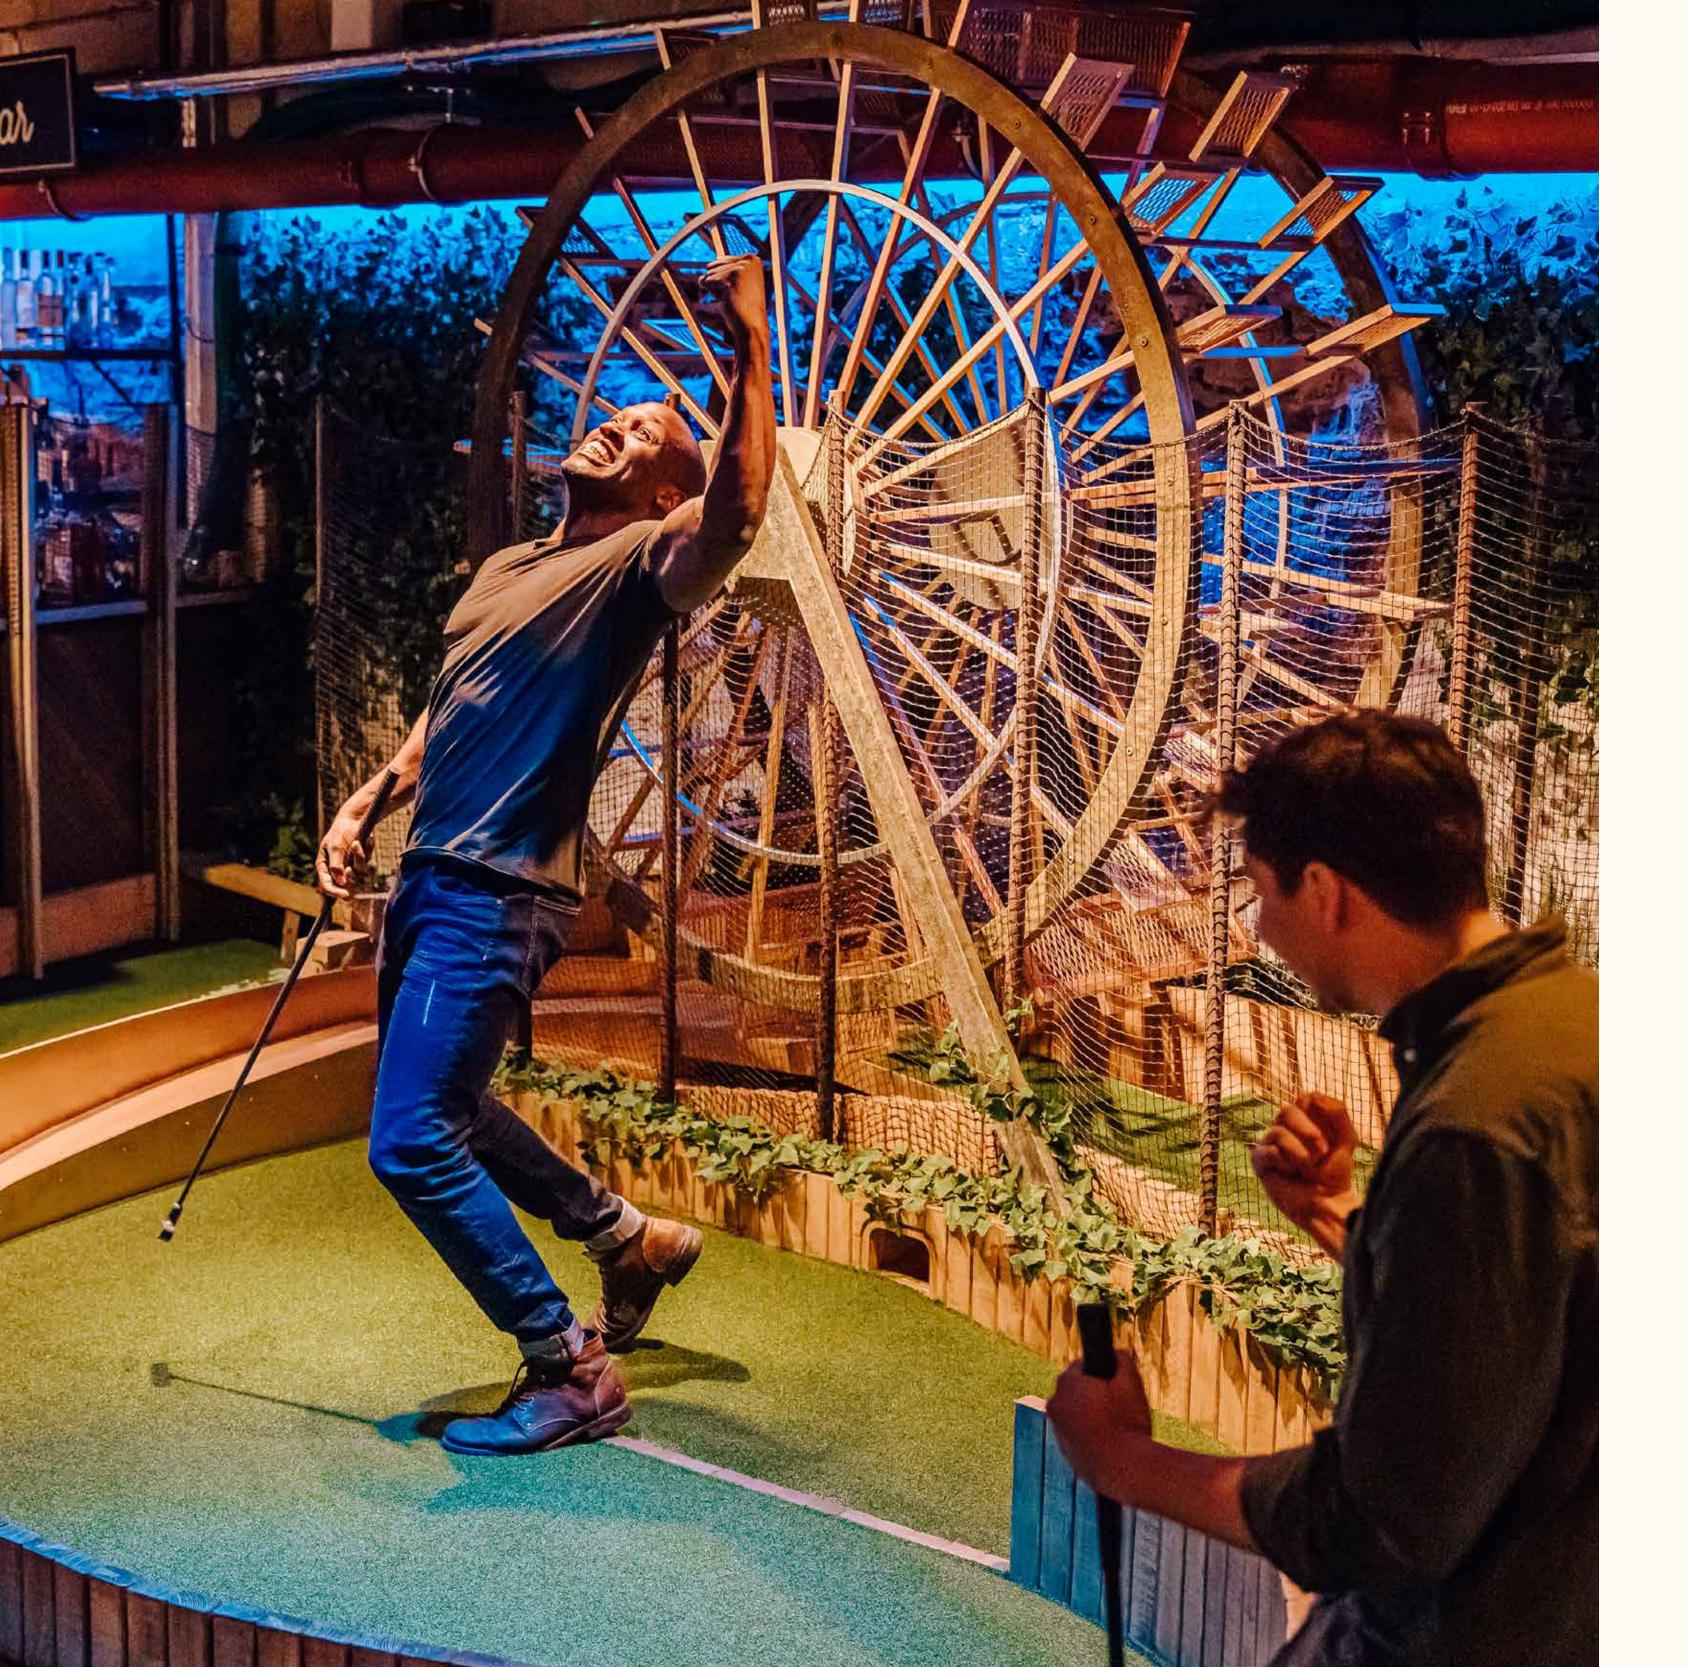

IT TAKES APPROX 40 MINUTES TO PLAY 9 HOLES, A LITTLE LONGER AT PEAK TIMES - THIS IS SOCIABLE CRAZY GOLF!

A LEADERBOARD DISPLAYS THE DAY'S TOP SCORES

CAPTURE GREAT TEAM PHOTOS ON OUR WINNER'S PODIUM

Serious fun requires serious food. So we have curated five of London's most exciting and tempting street food restaurateurs for our guests to enjoy.