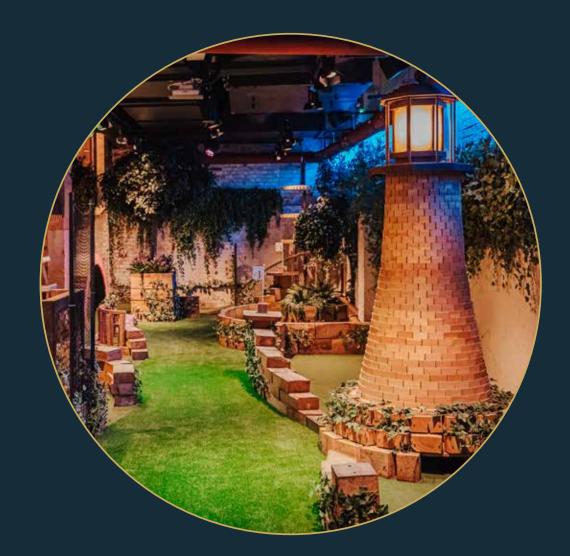

#### 8 BROWN'S BUILDINGS, LONDON EC3A 8AL

THE CITY

LONDON

Swingers City is based on a 1920s golf-club set in the bucolic English countryside. Step into the secret world of our old-school clubhouse, rolling greens, lush foliage and unparalleled hospitality.

The venue is just a stone's throw from the Gherkin in the heart of the City of London and comprises 16,000 square feet of socially competitive fun including two 9-hole crazy golf courses, five bars and four delicious street food vendors.