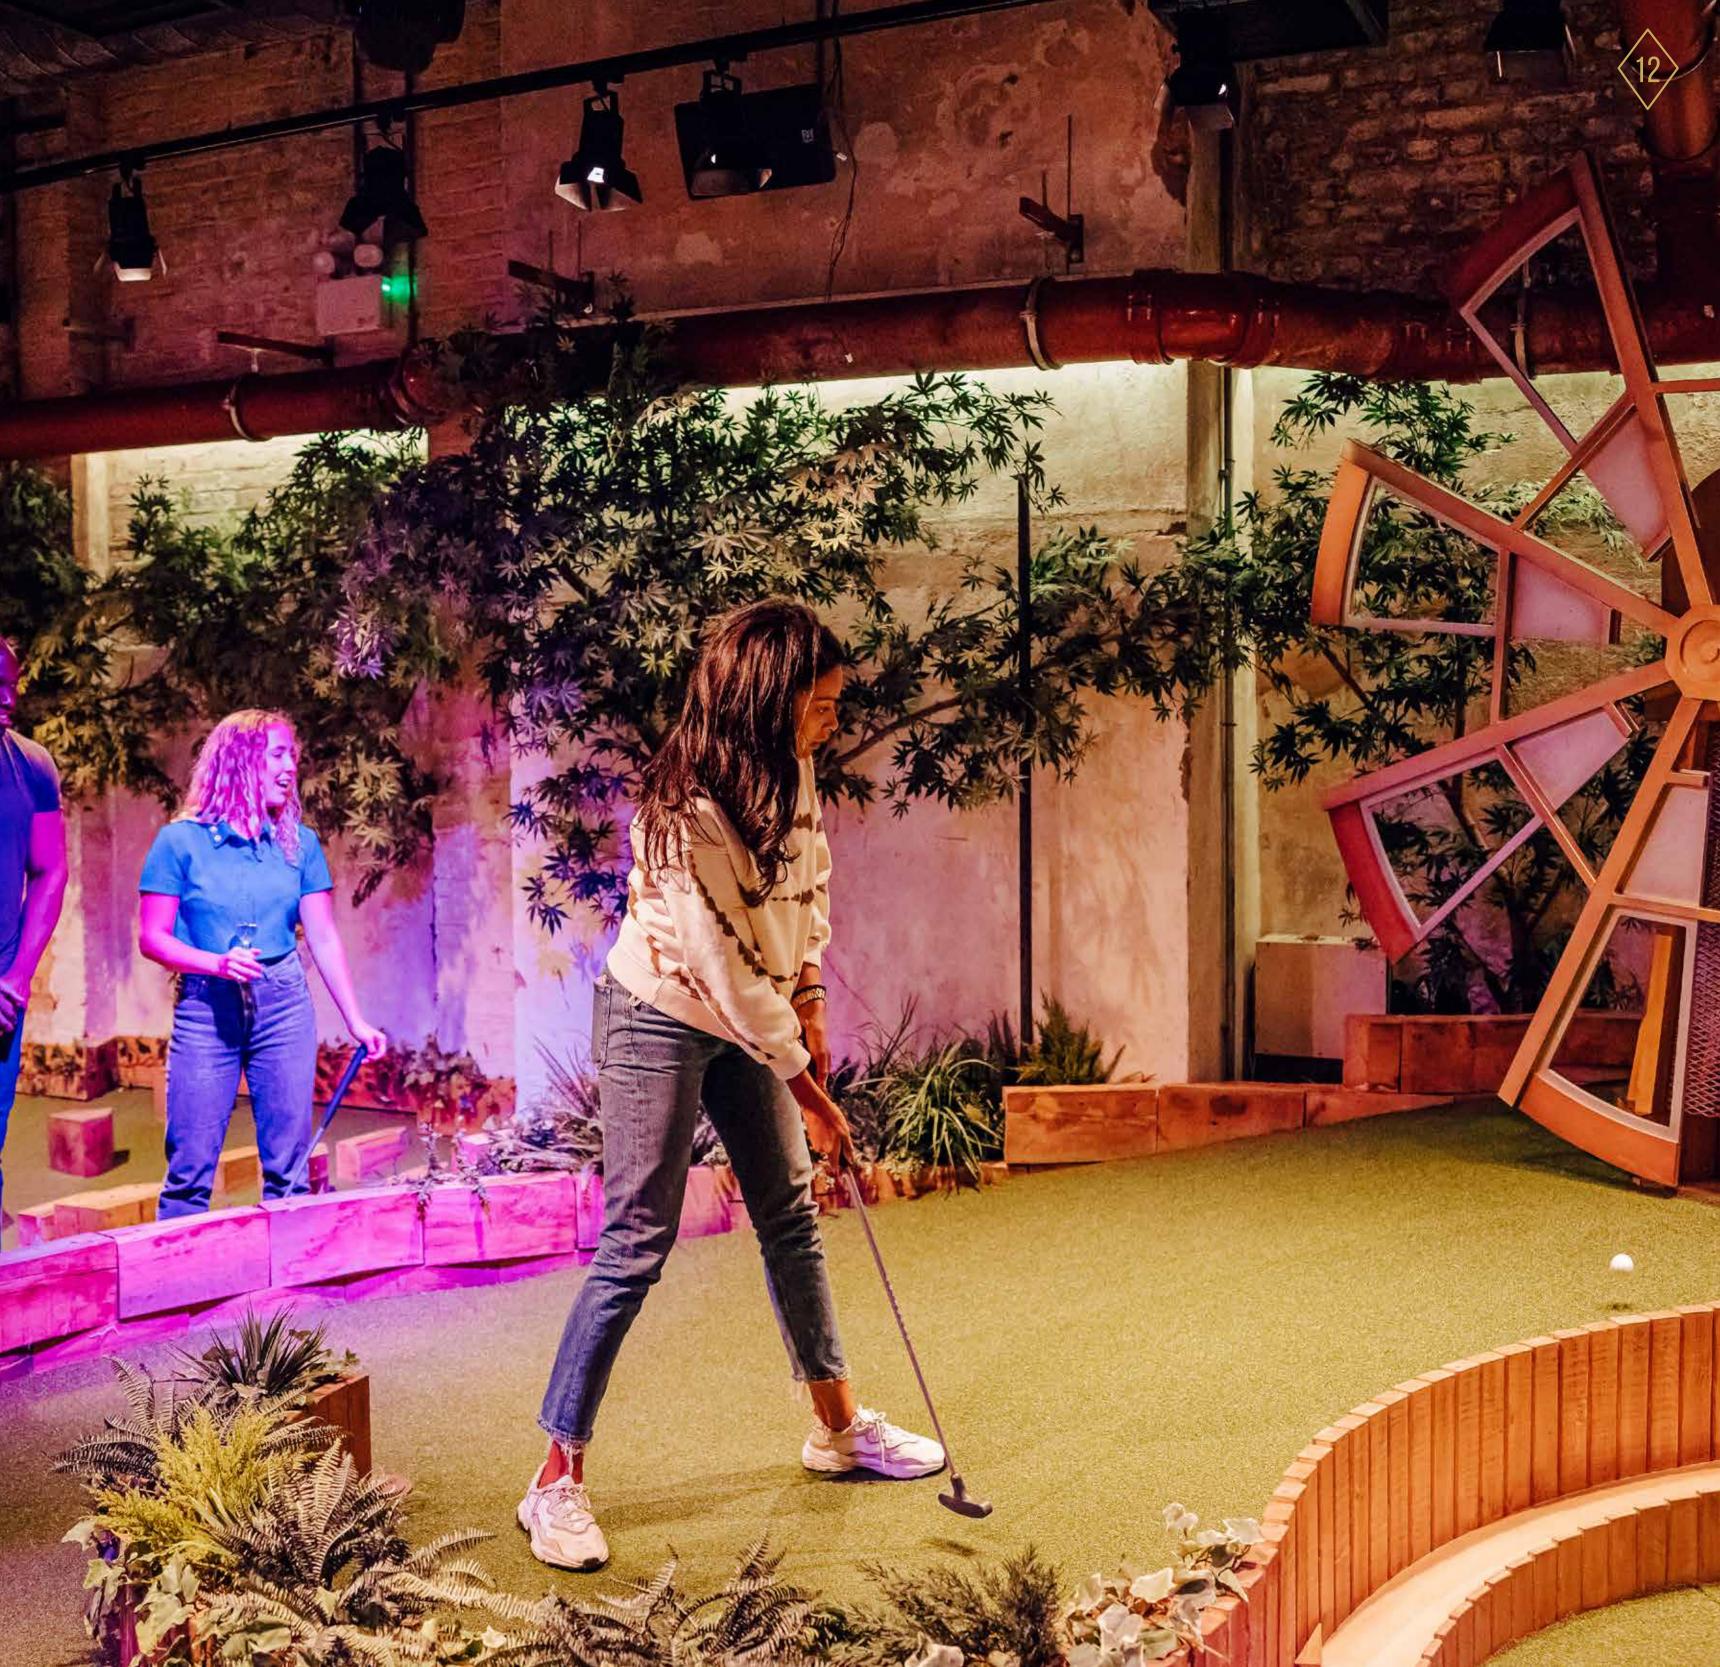

### ABOUT THE CRAZY GOLF

00

 $\bigcirc$ 

-¦- �

 $\diamond$ 

2

3

WE ENCOURAGE DRINKING ON THE COURSE AND CADDIES ARE ON HAND TO TAKE YOUR DRINKS ORDER

IT TAKES APPROX 40 MINUTES TO PLAY 9 HOLES, A LITTLE LONGER AT PEAK TIMES - THIS IS SOCIABLE CRAZY GOLF!

A LEADERBOARD DISPLAYS THE DAY'S TOP SCORES

CAPTURE GREAT TEAM PHOTOS ON OUR WINNER'S PODIUM

Serious fun requires serious food. So we have curated five of London's most exciting and tempting street food restaurateurs for our guests to enjoy.