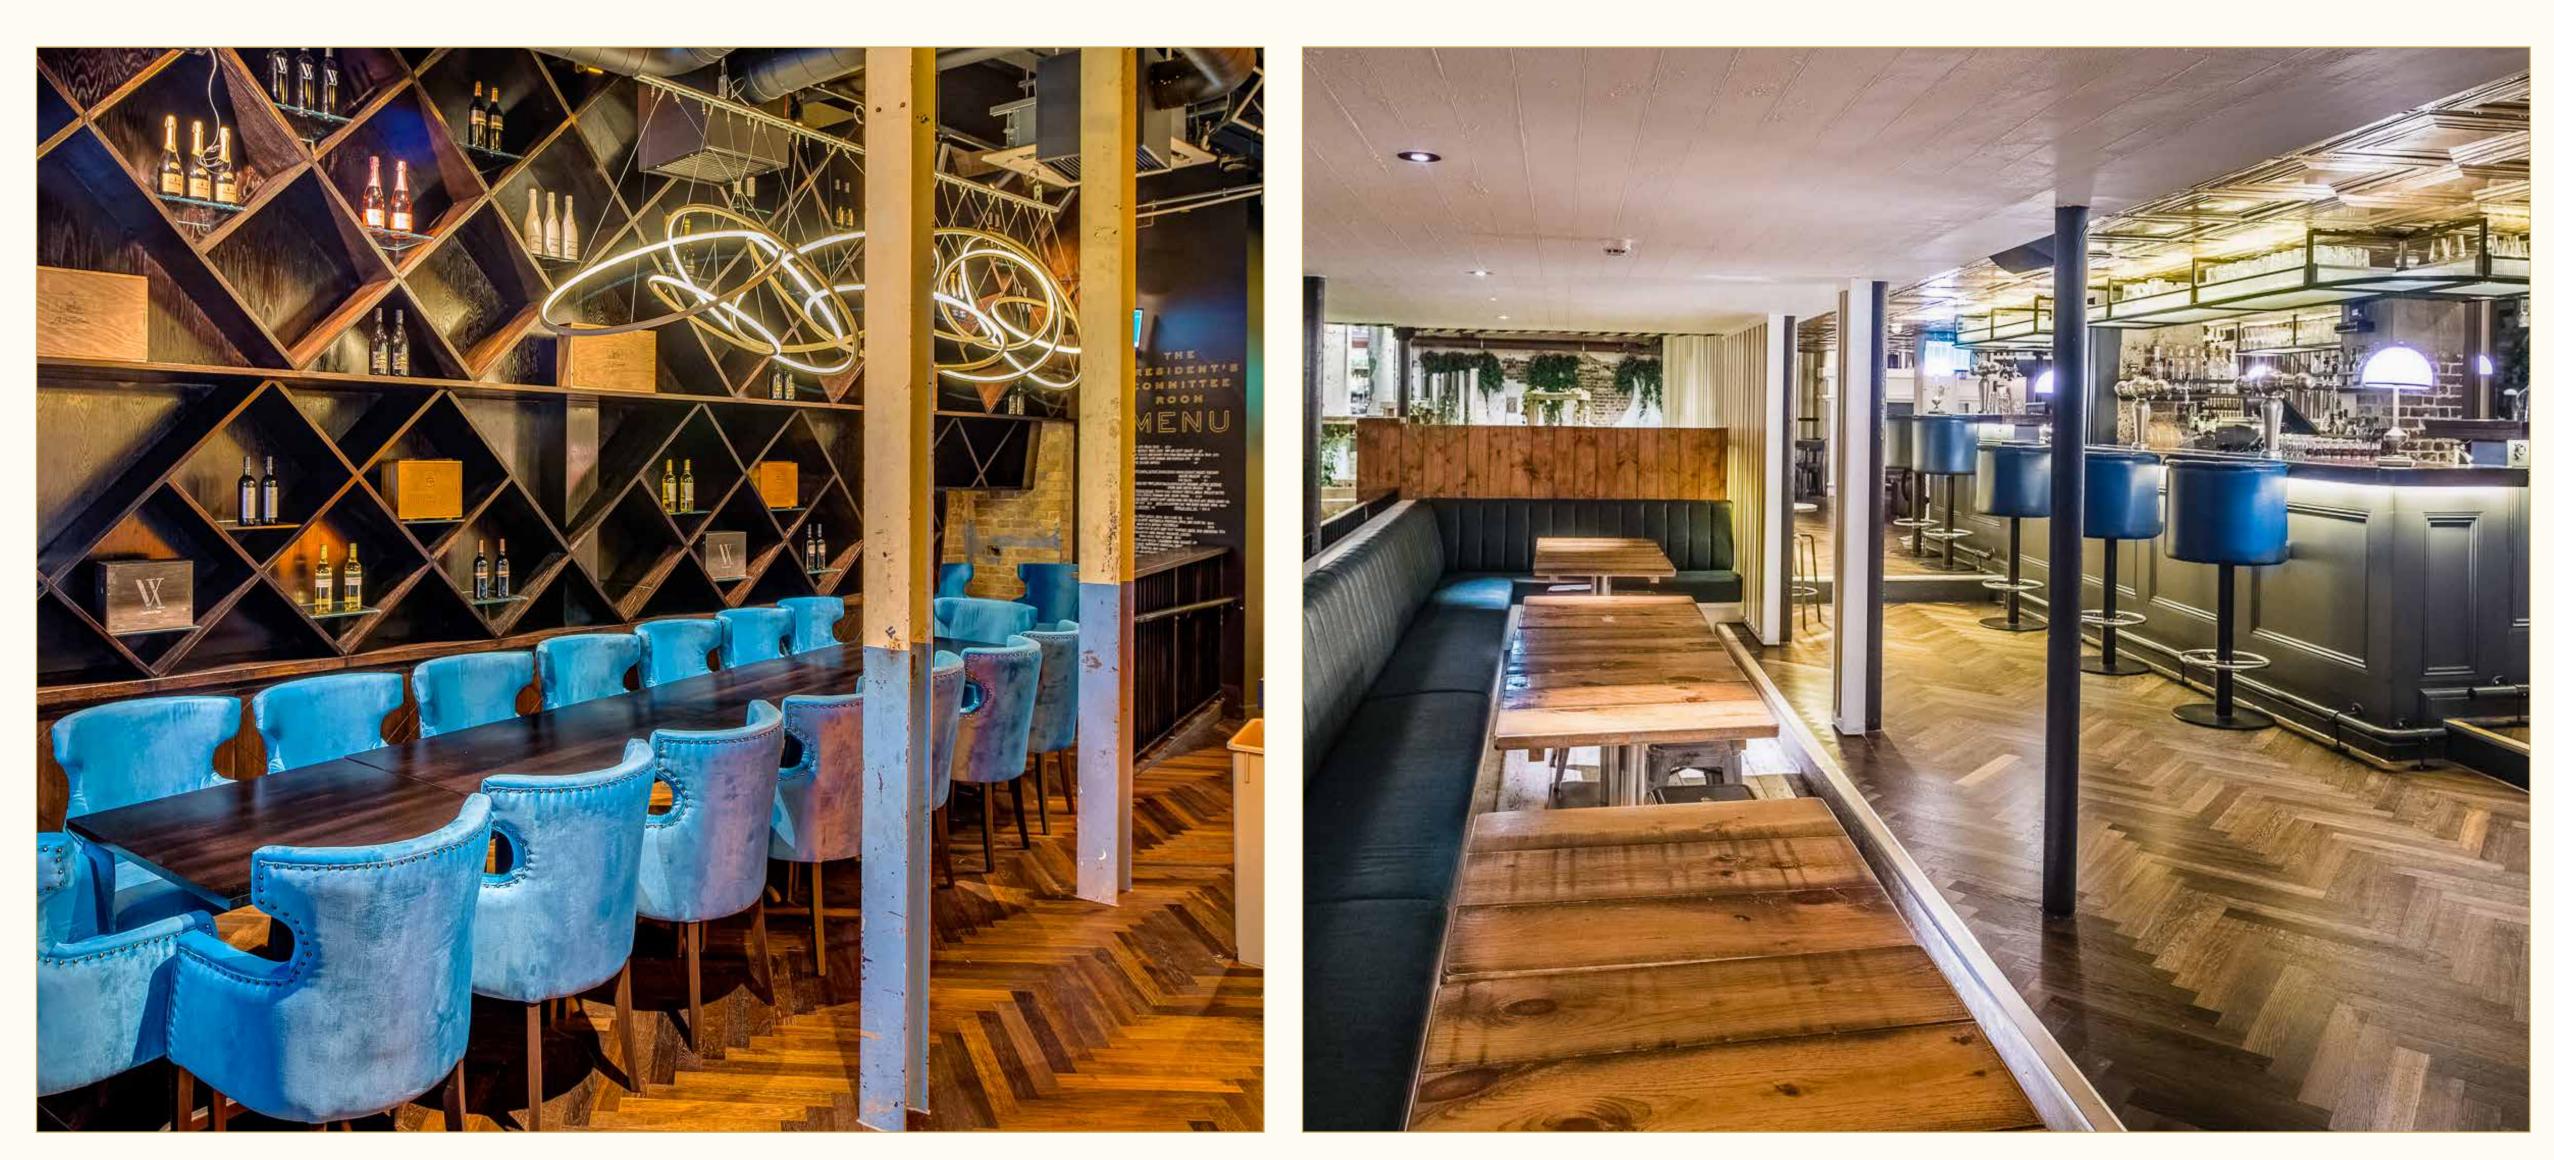

## The PRESIDENT'S COMMITTEE ROOM

MAX CAPACITY 35

Swingers

MAX CAPACITY 50

SWINGERS

### The PRESIDENT'S COMMITTEE ROOM

MAX CAPACITY (28)

Swingers

SWINGERS WEST END