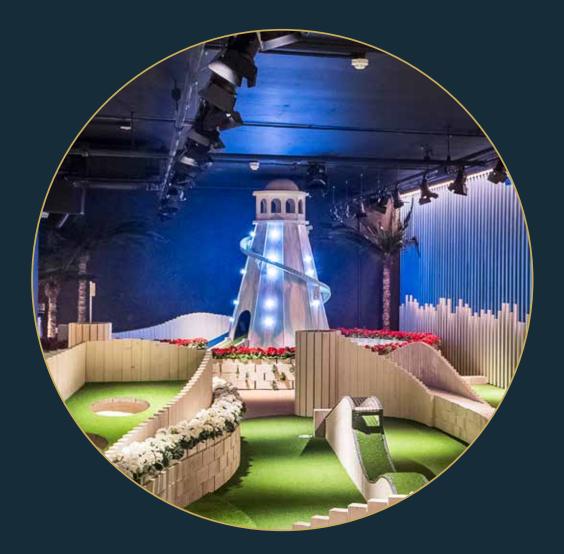

#### 15 JOHN PRINCE'S STREET, LONDON WIG OAB

Swingers West End takes crazy golf back to its seaside roots in a venue that reimagines the faded glamour of the 1920s English Riviera.

Located just off Oxford Circus, step out of the hustle and bustle of London's busiest streets and into a quintessential British seaside setting of food, drinks and competitive fun, where the sun is always shining.