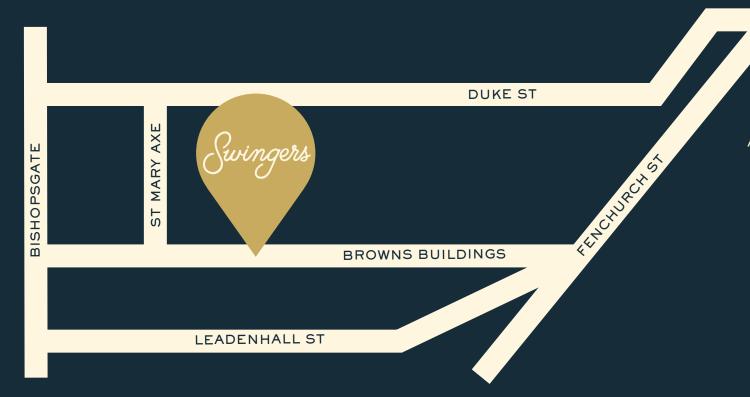

#### 8 BROWN'S BUILDINGS, LONDON EC3A 8AL

THE CITY

LONDON

Swingers City is based on a 1920s golf-club set in the bucolic English countryside. Step into the secret world of our old-school clubhouse, rolling greens, lush foliage and unparalleled hospitality.

#### ADDRESS: 8 Brown's Buildings, London EC3A 8AL

**EMAIL:** cityevents@swingers.club

PHONE: +44 (0) 203 030 4111

LIVERPOOL ST