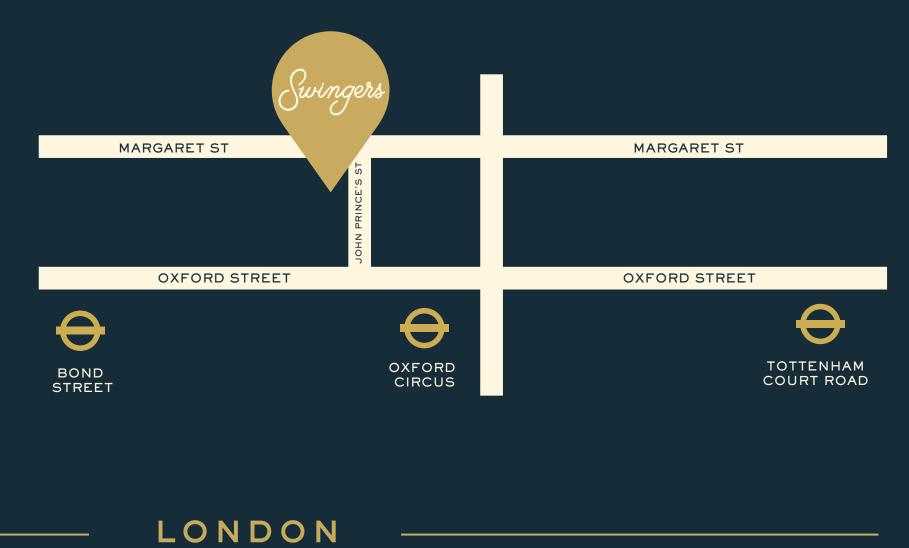

#### 15 JOHN PRINCE'S STREET, LONDON WIG OAB

Swingers West End takes crazy golf back to its seaside roots in a venue that reimagines the faded glamour of the 1920s English Riviera.

Located just off Oxford Circus, step out of the hustle and bustle of London's busiest streets and into a quintessential British seaside setting of food, drinks and competitive fun, where the sun is always shining.

#### ADDRESS: 15 John Prince's Street, London W1G 0AB

**EMAIL:** westendevents@swingers.club

**PHONE:** +44 (0) 203 030 4111