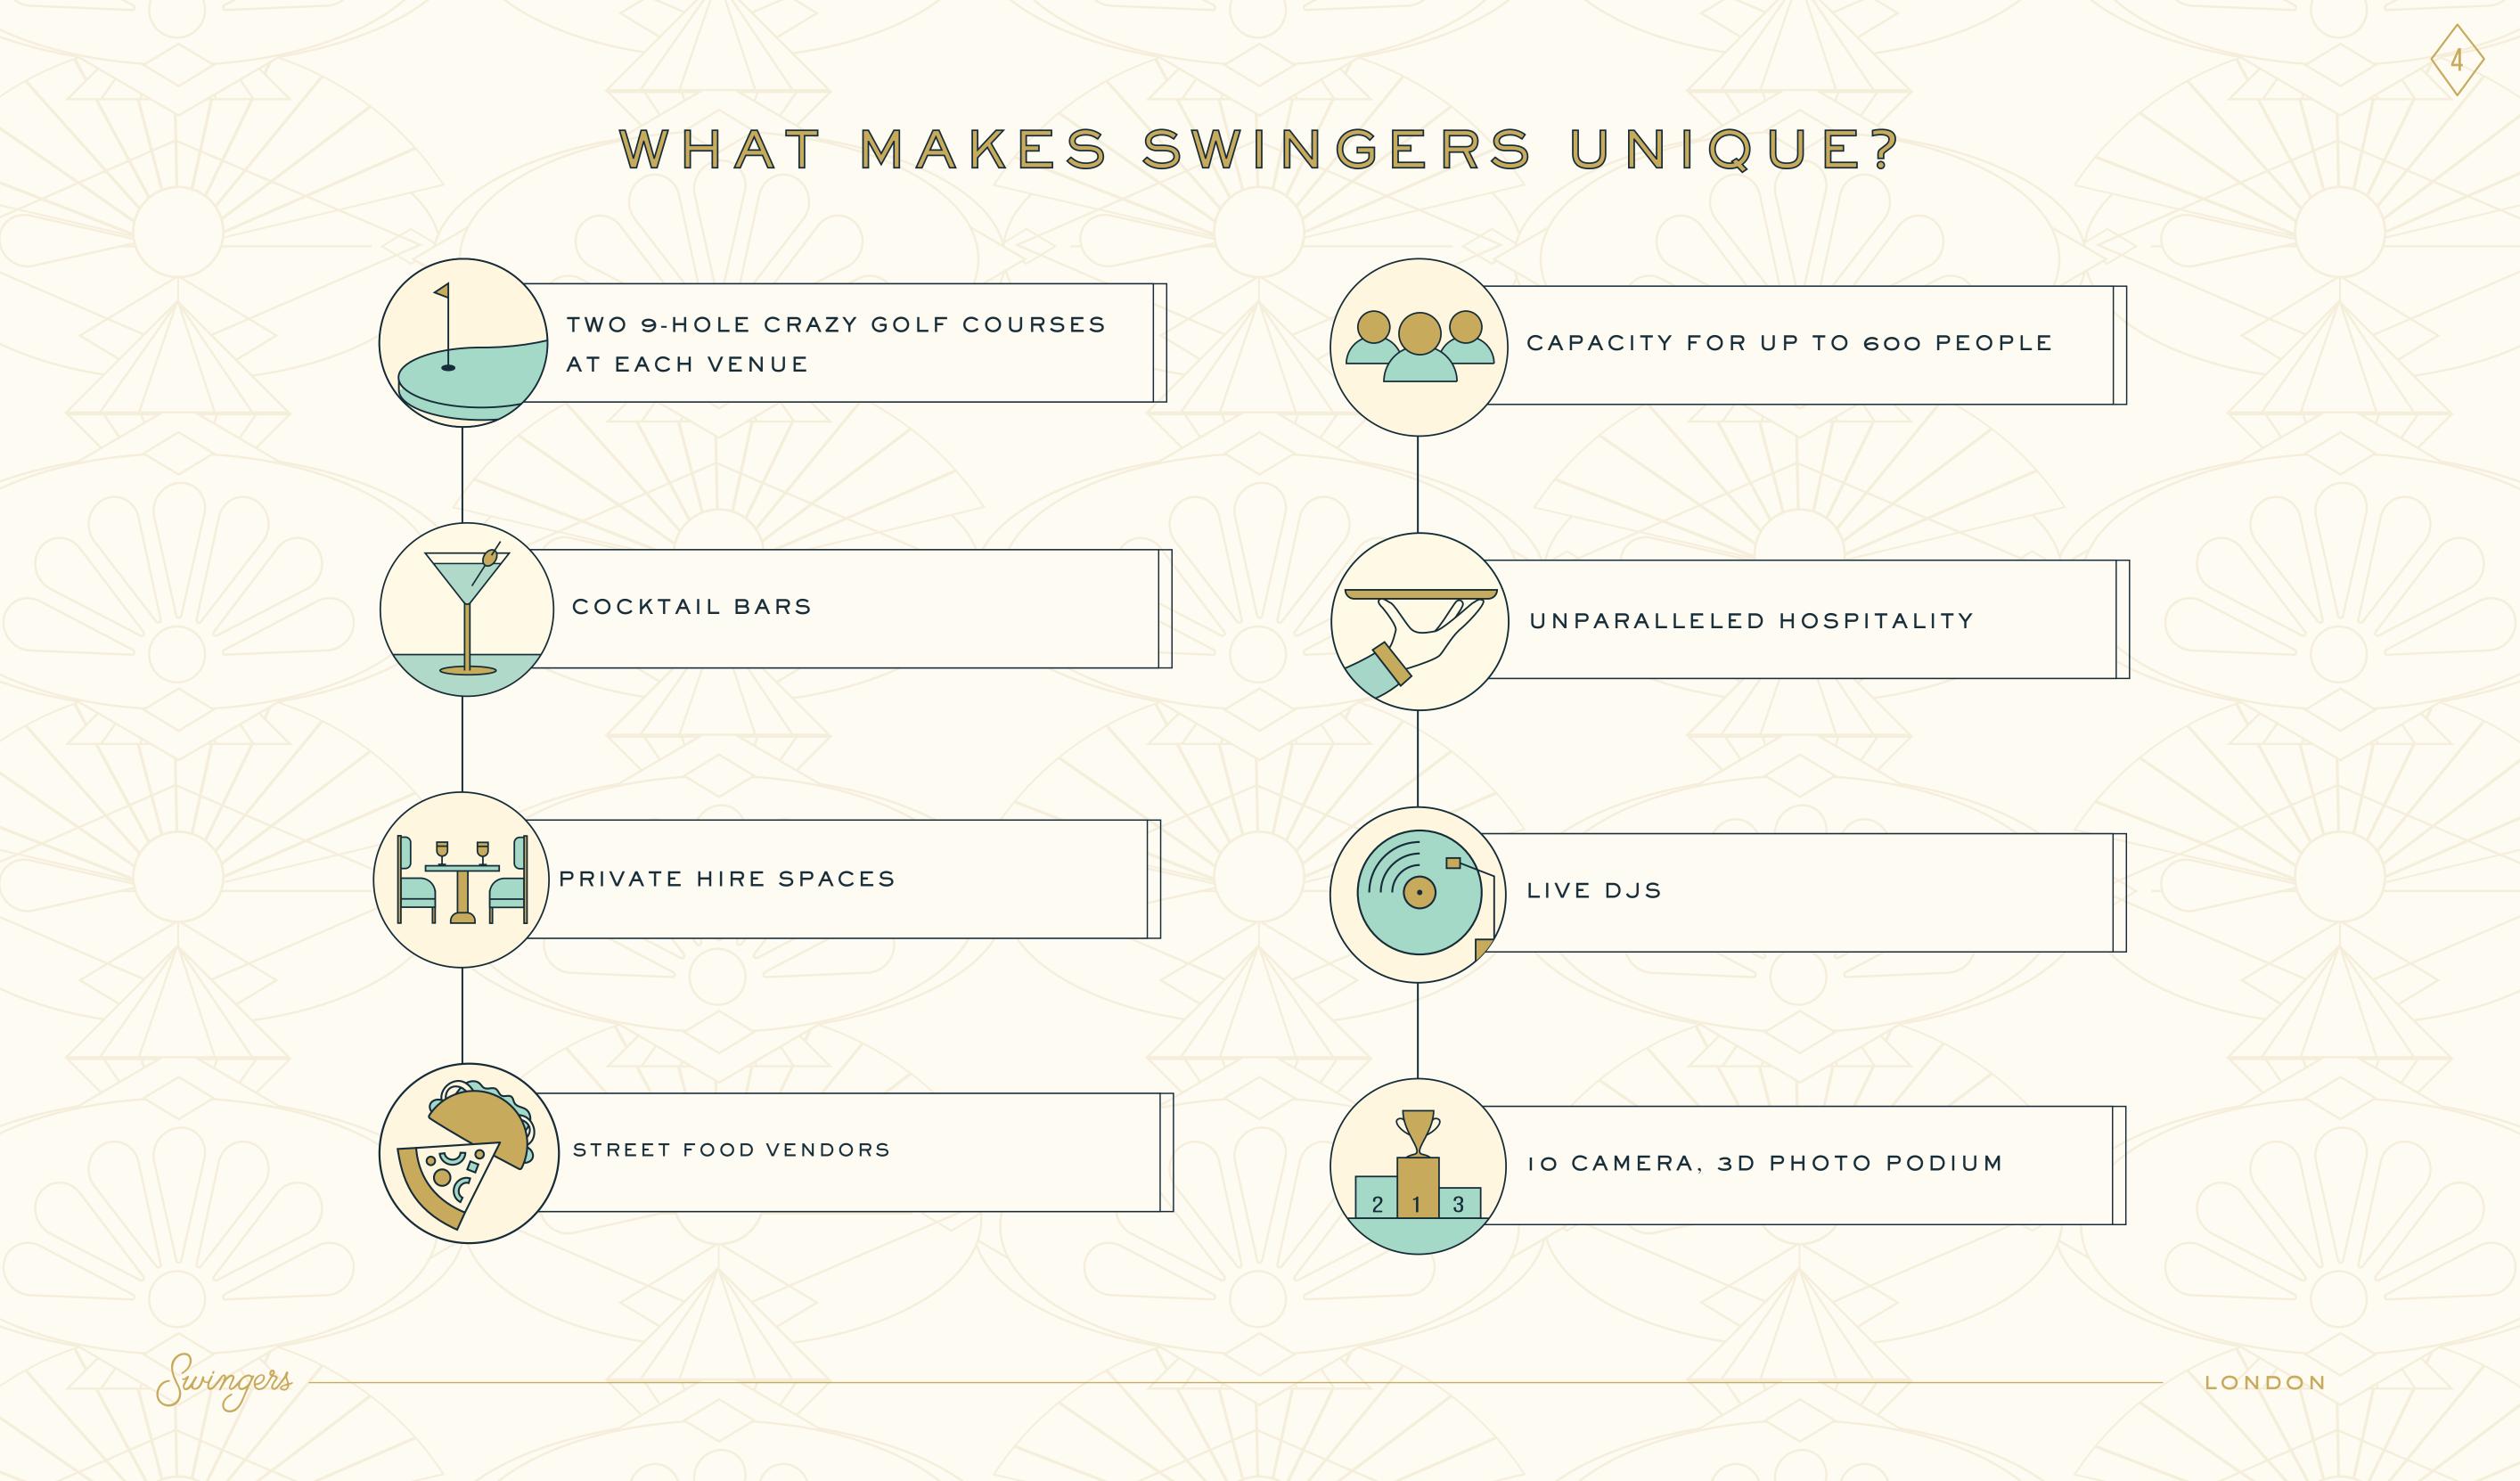

### WHAT IS SWINGERS?

We have reinvented crazy golf for a grown-up audience by adding great food, cocktails and a party atmosphere!

The venue is just a stone's throw from the Gherkin in the heart of the City of London and comprises 16,000 square feet of socially competitive fun including two 9-hole crazy golf courses, five bars and four delicious street food vendors.

### SWINGERS CITY 500 SWINGERS WEST END 600

You can hire out Swingers City or Swingers West End in their entirety for parties of up to 600 people. Exclusive hire gets you the run of the venue and the opportunity to fully personalise your event experience.

Prices are available on request and include food, drink and crazy golf, as well as:

- Exclusive use of both crazy golf courses
- At least one round of golf for all of your guests on our fully staffed golf courses
- Waiter service to the course throughout the evening
- A dedicated event manager to help oversee all the details of your event
- Swingers house DJ
- A consultation prior to your event with the
  Swingers team to help you pick your drinks list for the night
- Celebrate on the winners photo podium
- Complimentary cloakroom