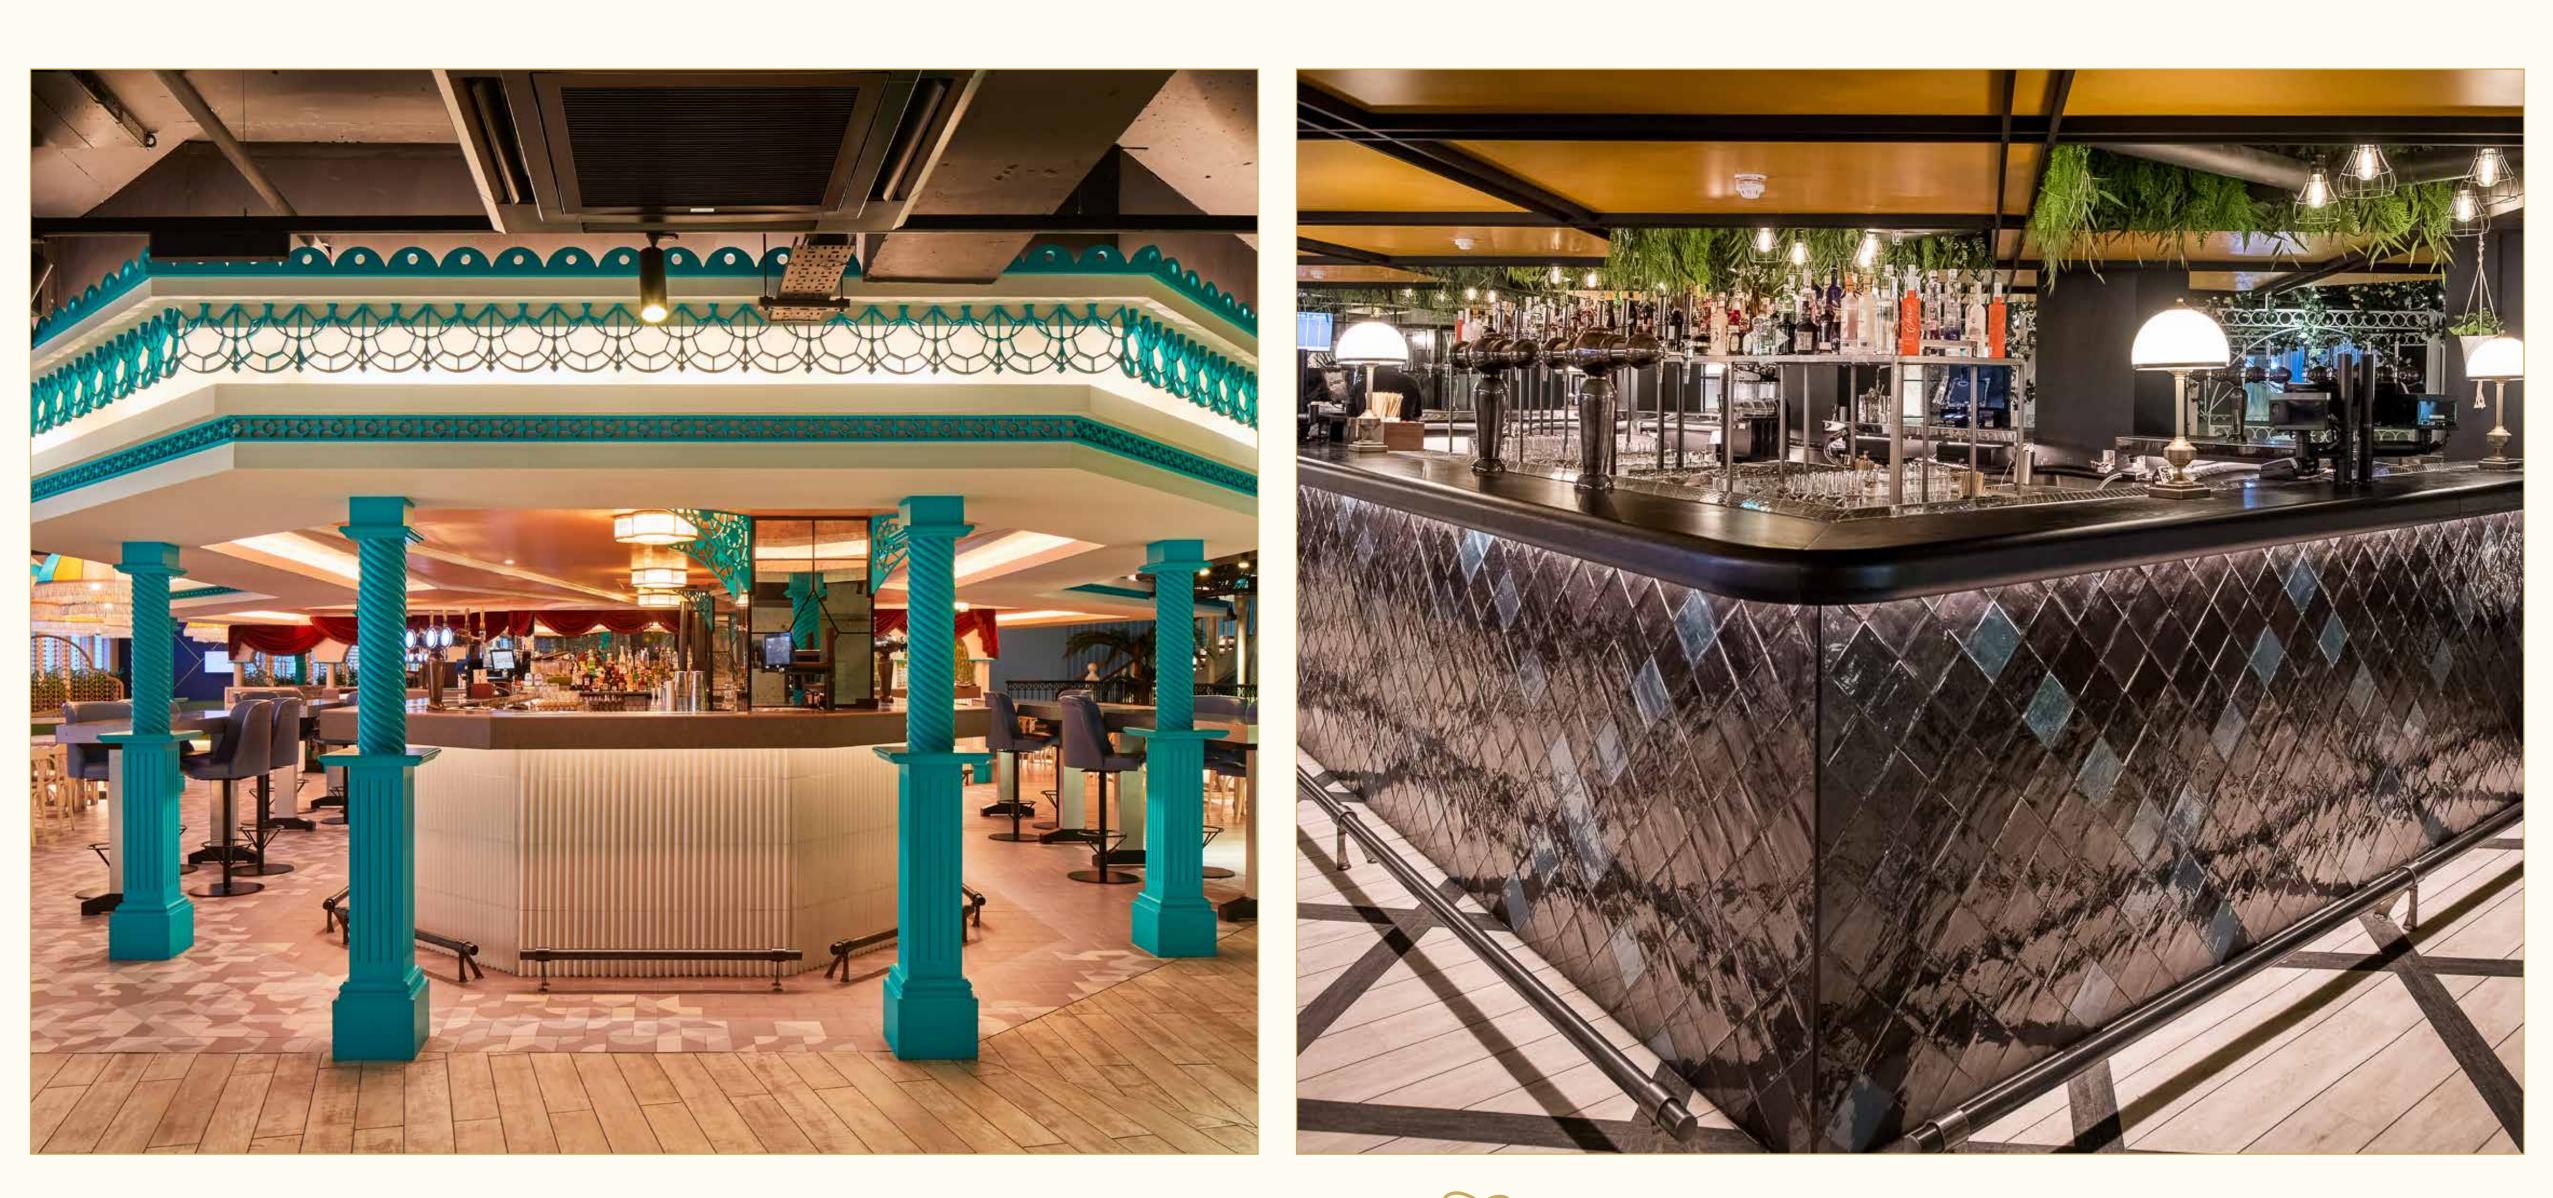

#### 8 BROWN'S BUILDINGS, LONDON EC3A 8AL

THE CITY

LONDON

Swingers City is based on a 1920s golf-club set in the bucolic English countryside. Step into the secret world of our old-school clubhouse, rolling greens, lush foliage and unparalleled hospitality.

The venue is just a stone's throw from the Gherkin in the heart of the City of London and comprises 16,000 square feet of socially competitive fun including two 9-hole crazy golf courses, five bars and four delicious street food vendors.