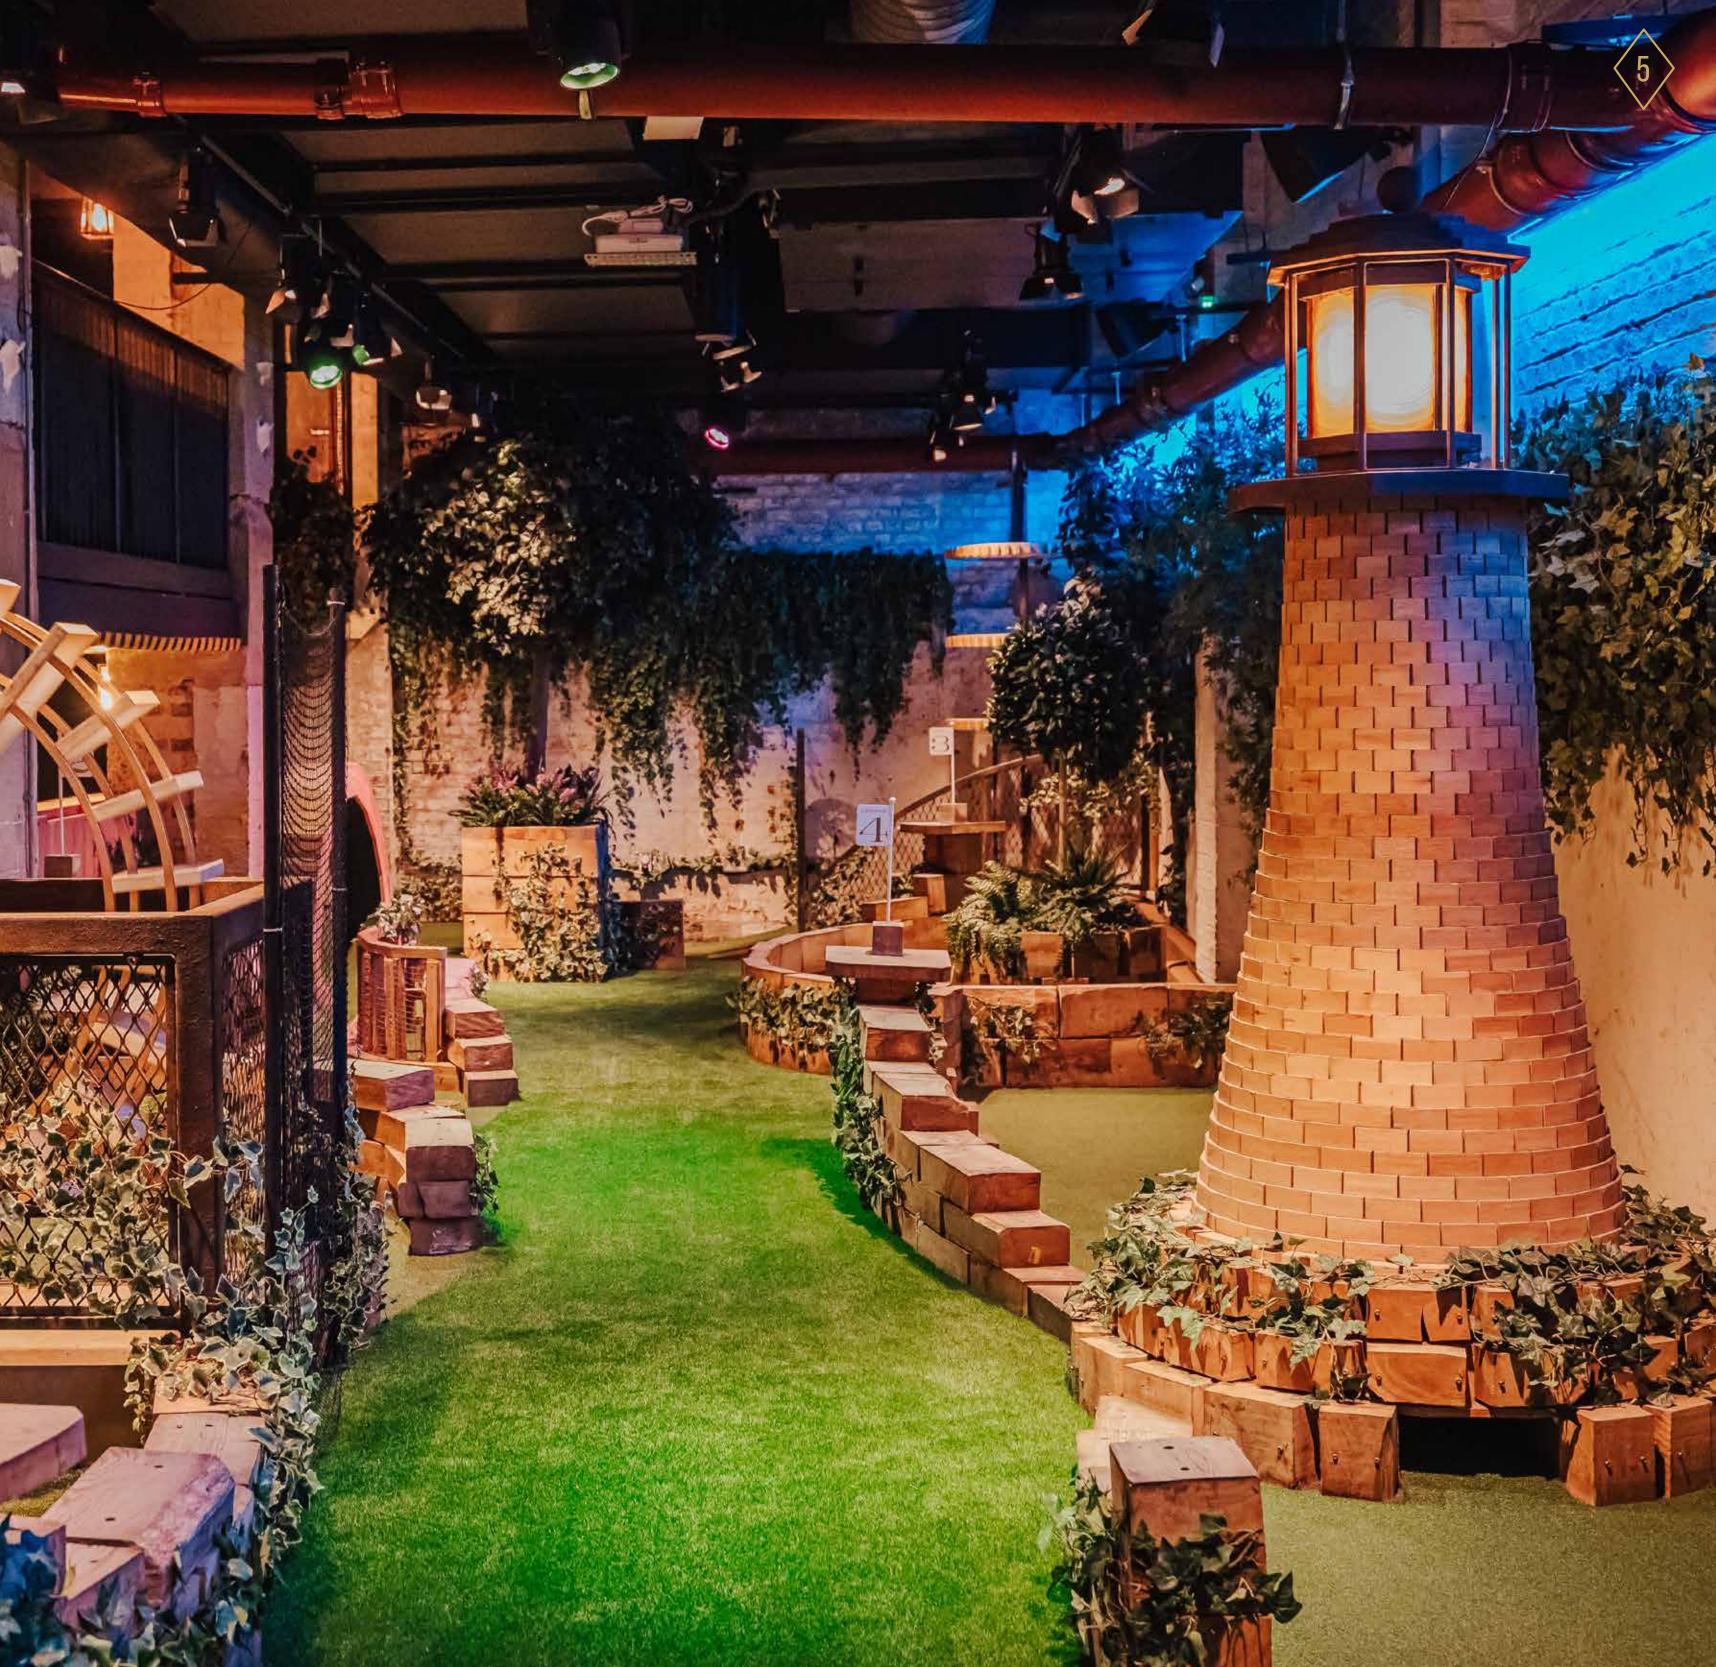

#### 8 BROWN'S BUILDINGS, LONDON EC3A 8AL

THE CITY

LONDON

Swingers City is based on a 1920s golf-club set in the bucolic English countryside. Step into the secret world of our old-school clubhouse, rolling greens, lush foliage and unparalleled hospitality.

The venue is just a stone's throw from the Gherkin in the heart of the City of London and comprises 16,000 square feet of socially competitive fun including two 9-hole crazy golf courses, five bars and four delicious street food vendors.

### ABOUT THE CRAZY GOLF

00

 $\bigcirc$ 

-¦- �

 $\diamond$ 

2

3

WE ENCOURAGE DRINKING ON THE COURSE AND CADDIES ARE ON HAND TO TAKE YOUR DRINKS ORDER

IT TAKES APPROX 40 MINUTES TO PLAY 9 HOLES, A LITTLE LONGER AT PEAK TIMES - THIS IS SOCIABLE CRAZY GOLF!

A LEADERBOARD DISPLAYS THE DAY'S TOP SCORES

CAPTURE GREAT TEAM PHOTOS ON OUR WINNER'S PODIUM

Serious fun requires serious food. So we have curated five of London's most exciting and tempting street food restaurateurs for our guests to enjoy.