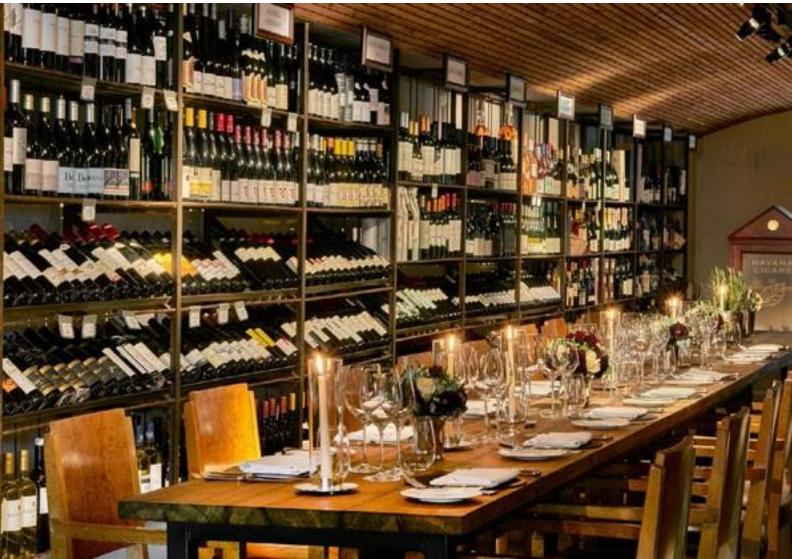

## PRIVATE DINING

The Salon Privé lies at the far end of the main restaurant accessed via the Wine Cellar; a wall of glass divides the two spaces with an impressive display of over 300 bottles of wine.

The Semi Private Wine Cellar is the perfect venue if you're looking for something out of the ordinary. Surrounded by some of the finest bottles of wine from around the world, you can enjoy both the buzz of the main restaurant and the exclusivity of this semi-private space.

Our Sommelier Team can offer bespoke wine tastings as an added extra to your event. All tastings can be tailored around the specific requirements of your group. **Capacities** 

Salon Privé 20 people

Seated lunch and dinner