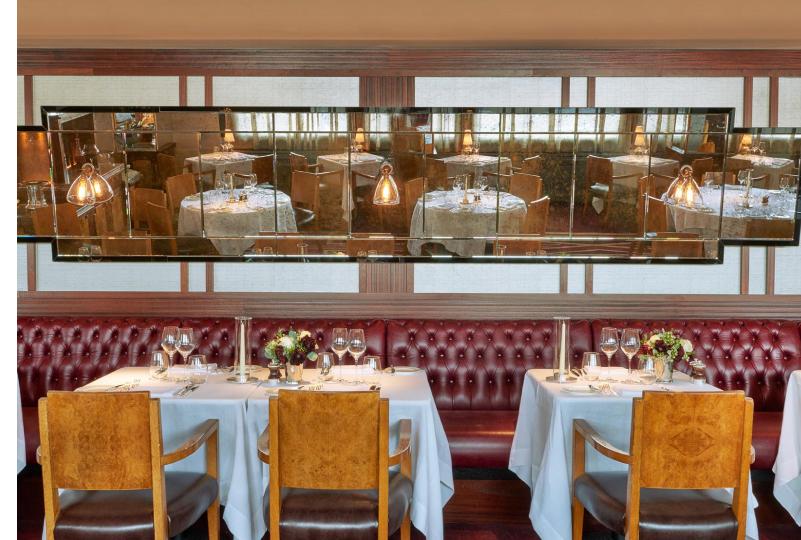

Inspired by the French cruise liner SS Normandie, the décor is rich and sleek featuring elegant nautical elements throughout. The sumptuous interior evokes the glamour of the roaring twenties', a golden age of sophistication with magnificent art deco interiors and furnishings.

The Bistrot at Le Pont de la Tour, has a menu inspired by regional French classics and the restaurant's best-loved dishes with a more paired-back approach. Head Sommelier Michele Orbolato has created a concise, reasonably priced wine list to compliment the menus in Le Pont de la Tour's Bistrot, with a selection of both French and world wines for you to enjoy. Not forgetting the bar terrace at Le Pont de la Tour arguably boasts the best views in London.

#### **Capacities**

Bistrot Group
Up to 22 seated
Seated lunch and dinner

Bistrot Private
Up to 40 seated and 100 standing

**Bistrot Terrace Private Up to 30 standing** 