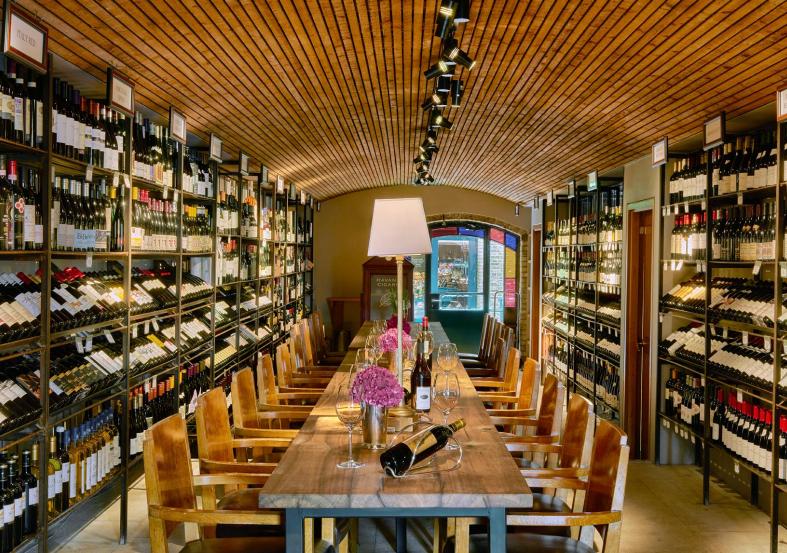

## PRIVATE DINING

The Salon Privé lies at the far end of the main restaurant accessed via the Wine Cellar; a wall of glass divides the two spaces with an impressive display of over 300 bottles of wine.

The Semi Private Wine Cellar is the perfect venue if you're looking for something out of the ordinary. Surrounded by some of the finest bottles of wine from around the world, you can enjoy both the buzz of the main restaurant and the exclusivity of this semi-private space.

Our Sommelier Team can offer bespoke wine tastings as an added extra to your event. All tastings can be tailored around the specific requirements of your group. **Capacities** 

Salon Privé 20 people

Seated lunch and dinner

**Wine Cellar** 

30 people

Seated lunch and dinner

30 people
Wine tasting

**40 people** *Standing reception* 

Le Pont de la Tour, 36d Shad Thames, London SEI.2YE | 020 7403 8403 | www.lepontdelatour.co.uk/events