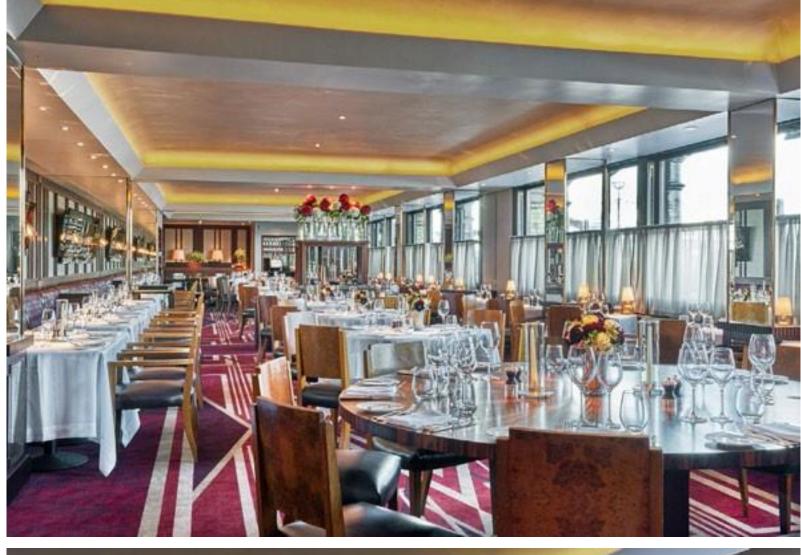

# THE ULTIMATE RIVERSIDE DESTINATION

As one of the most recognisable names in the pantheon of great London restaurants, Le Pont de la Tour has played host to many a big name and many an important occasion. This grand restaurant draws inspiration from classic French cuisine with thoughtful provoking twists. The adjacent bar and bistrot has a more laid-back feel offering a paired back version of French classics and plats du jour . And lest we forget, the wonderful terrace and famous uninterrupted views of Tower Bridge...

Inspired by the French cruise liner SS Normandie, the décor is rich and sleek featuring elegant nautical elements throughout. The sumptuous interior evokes the glamour of the roaring twenties', a golden age of sophistication with magnificent art deco interiors and furnishings.