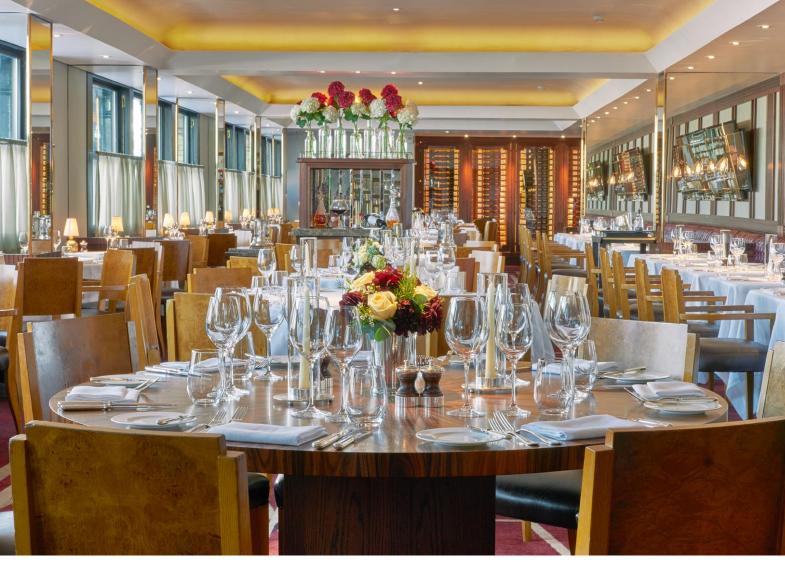

# THE ULTIMATE RIVERSIDE DESTINATION

As one of the most recognisable names in the pantheon of great London restaurants, Le Pont de la Tour has played host to many a big name and many an important occasion. This grand restaurant draws inspiration from classic French cuisine with thoughtful provoking twists. The adjacent bar and bistrot has a more laid-back feel offering a paired back version of French classics and plats du jour . And lest we forget, the wonderful terrace and famous uninterrupted views of Tower Bridge...

Inspired by the French cruise liner SS Normandie, the décor is rich and sleek featuring elegant nautical elements throughout. The sumptuous interior evokes the glamour of the roaring twenties', a golden age of sophistication with magnificent art deco interiors and furnishings.

## **GROUP DINING**

From a family celebration to a birthday party or informal corporate dinner, the elegant surroundings and magnificent river views of Le Pont de la Tour offer a unique venue for group dining.

Our Head Chef has created a range of exquisite menus to suit every occasion. Our award-winning sommelier team will be happy to assist you in picking the perfect wines to match.

Inspiration is taken from classic French cuisine whilst highlighting the freshness and provenance of British produce cooked simply and elegantly. Dishes are clean, light and vibrant with the culinary motto of 'less is more'.