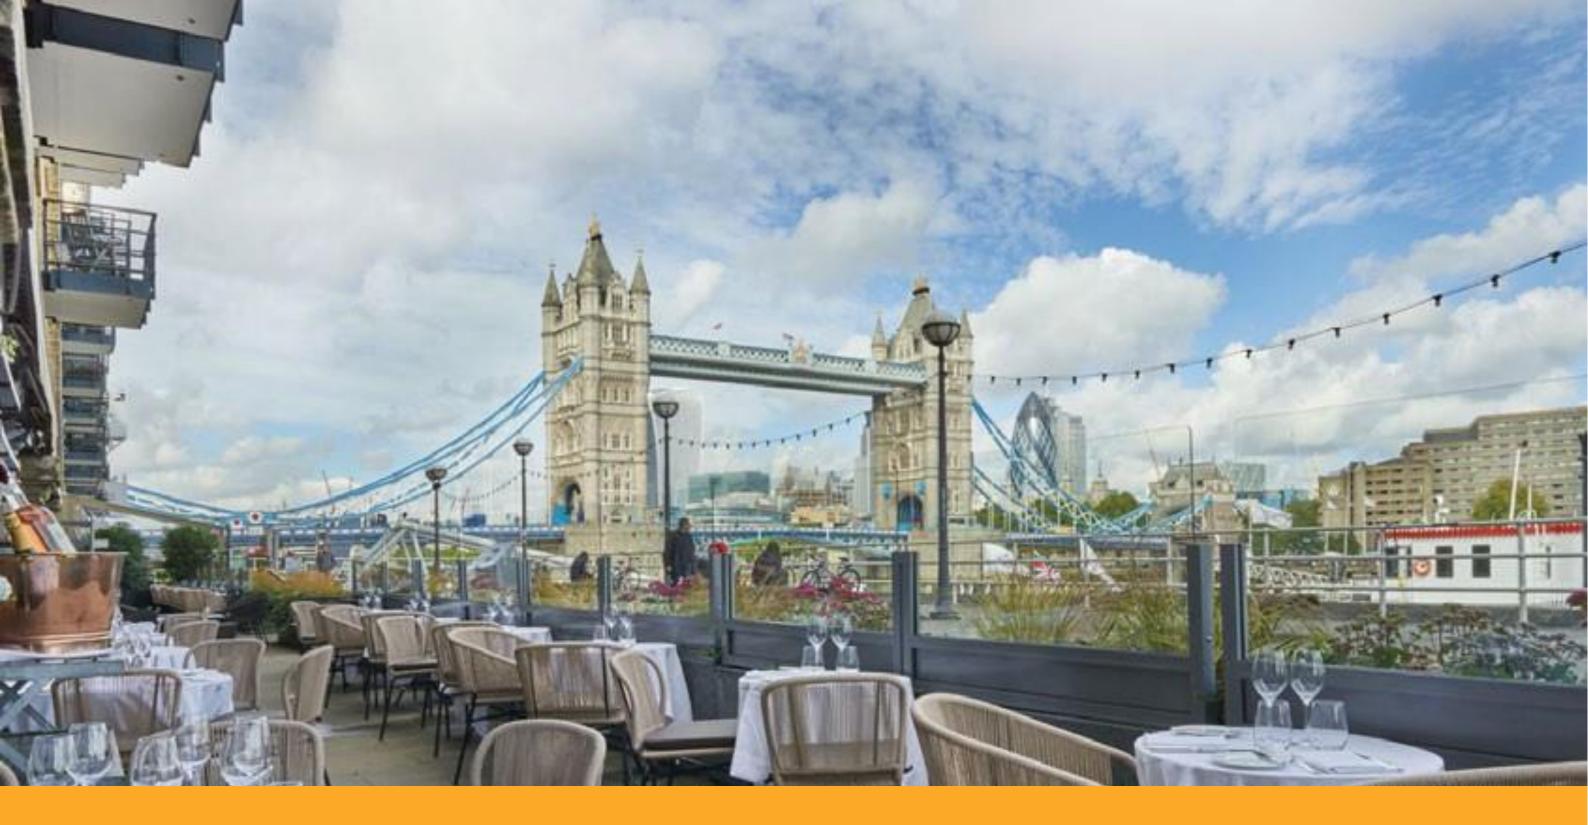

# THE ULTIMATE RIVERSIDE DESTINATION

As one of the most recognisable names in the pantheon of great London restaurants, Le Pont de la Tour has played host to many a big name and many an important occasion. This grand restaurant draws inspiration from classic French cuisine with thoughtful provoking twists. The adjacent bar and bistrot has a more laid-back feel offering a paired back version of French classics and plats du jour . And lest we forget, the wonderful terrace and famous uninterrupted views of Tower Bridge...

The terrace boasts a stylish, chill out lounge bar and an outdoor dining space for the restaurant, both of which are open all year round.

Whether it's a corporate dinner, birthday party, wedding or private wine tasting.