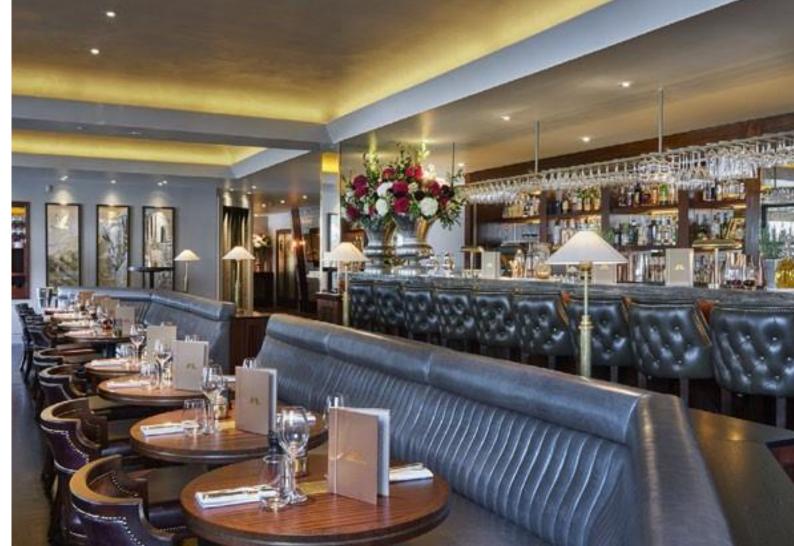

# THE ULTIMATE RIVERSIDE DESTINATION

As one of the most recognisable names in the pantheon of great London restaurants, Le Pont de la Tour has played host to many a big name and many an important occasion. This grand restaurant draws inspiration from classic French cuisine with thoughtful provoking twists. The adjacent bar and bistrot has a more laid-back feel offering a paired back version of French classics and plats du jour . And lest we forget, the wonderful terrace and famous uninterrupted views of Tower Bridge...

Inspired by the French cruise liner SS Normandie, the décor is rich and sleek featuring elegant nautical elements throughout. The sumptuous interior evokes the glamour of the roaring twenties', a golden age of sophistication with magnificent art deco interiors and furnishings.