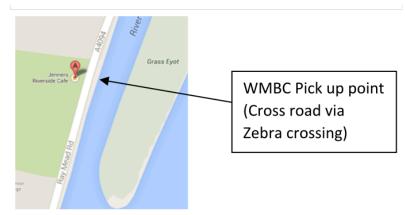

## Riverside Steps, Maidenhead

Our pick up point of the Riverside Steps, Maidenhead is directly opposite Jenner's Café, over the road via the zebra crossing. Their address is Jenner's Café, Ray Mead Road, Maidenhead, West Berkshire SL6 8NP.