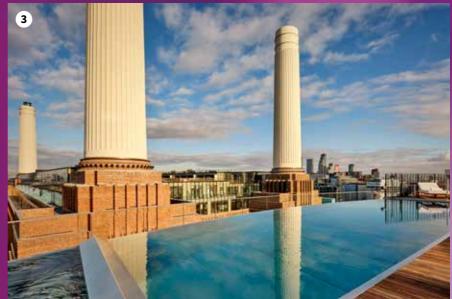

## BE INSPIRED FOR YOUR NEXTEVENT

- 1 JOIA restaurant & bar
- 2 Hotel exterior
- 3 Heated rooftop pool
- 4 Public Art Gallery
- 5 Floor to ceiling windows

**art'otel London Battersea Power Station** 1 Electric Boulevard, London SW11 8BJ, UK