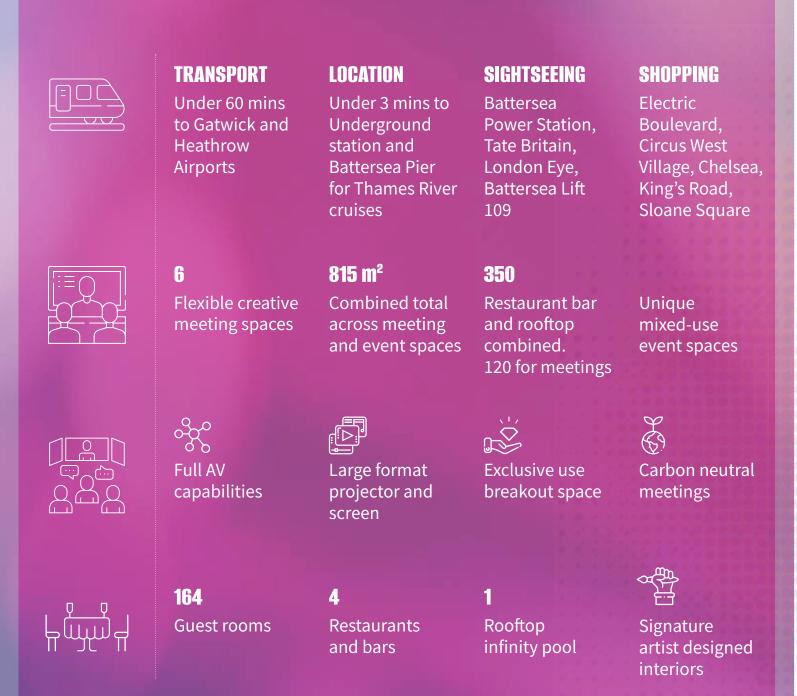

#### **OFFERING UNIQUE EVENTS SPACES FOR SOCIAL EVENTS UP TO 350 GUESTS AND MEETINGS FOR 120**

A bold and creative venue designed to accommodate all your event requirements.

Be Bold. Be Creative. Be Original.

### **Capacities**

| ROOM NAME                                | DIMENSIONS M        | SIZE M <sup>2</sup> | THEATRE | BOARD ROOM | CABARET | DINNER | RECEPTION |
|------------------------------------------|---------------------|---------------------|---------|------------|---------|--------|-----------|
| LOWER GROUND FLOOR                       |                     |                     |         |            |         |        |           |
| Creative Room 1                          | 3.86 x 7.68 x 3.55  | 30                  | 25      | 16         | 20      | 24     | 30        |
| Creative Room 2                          | 4.90 x 11.33 x 3.55 |                     |         |            | 30      | 36     |           |
| Creative Room 3                          | 4.55 x 7.69 x 3.55  |                     | 30      |            |         |        |           |
| Creative Rooms 1&2                       | 8.76 x 19.01 x 3.55 | 85                  |         |            |         |        |           |
| Creative Rooms 2&3                       | 9.45 x 19.02 x 3.55 | 89                  |         |            | 50      | 60     |           |
| Creative Rooms 1-3                       | 13.31 x 26.7 x 3.55 |                     | 100     |            |         |        |           |
| Creative Rooms 1-3<br>inc Breakout Space | 21.31 x 38.0 x 3.55 | 200                 |         |            |         | 144    |           |
| FIRST FLOOR                              |                     |                     |         |            |         |        |           |
| Creative Room 4                          | 3.55 x 4.81 x 2.31  | 16                  |         | 8          |         | 8      |           |
| Creative Room 5                          | 3.00 x 3.00 x 2.31  |                     |         |            |         |        |           |
| Creative Room 6                          |                     | 26                  |         |            |         |        |           |
| JOIA RESTAURANT & BA                     | R (PRIVATE HIRE)    |                     |         |            |         |        |           |
| Bar (14th Floor)                         | 8.00 x 30.00 x 5.53 | 141                 |         |            |         | 81     | 140       |
| Restaurant (15th Floor)                  | 6.70 x 25.00 x 2.52 | 185                 |         |            |         |        | 185       |
| Rooftop Bar (16th Floor)                 |                     | 238                 |         |            |         |        |           |
| Restaurant, Bar & Roofto combined        | p                   | 564                 |         |            |         |        | 350       |