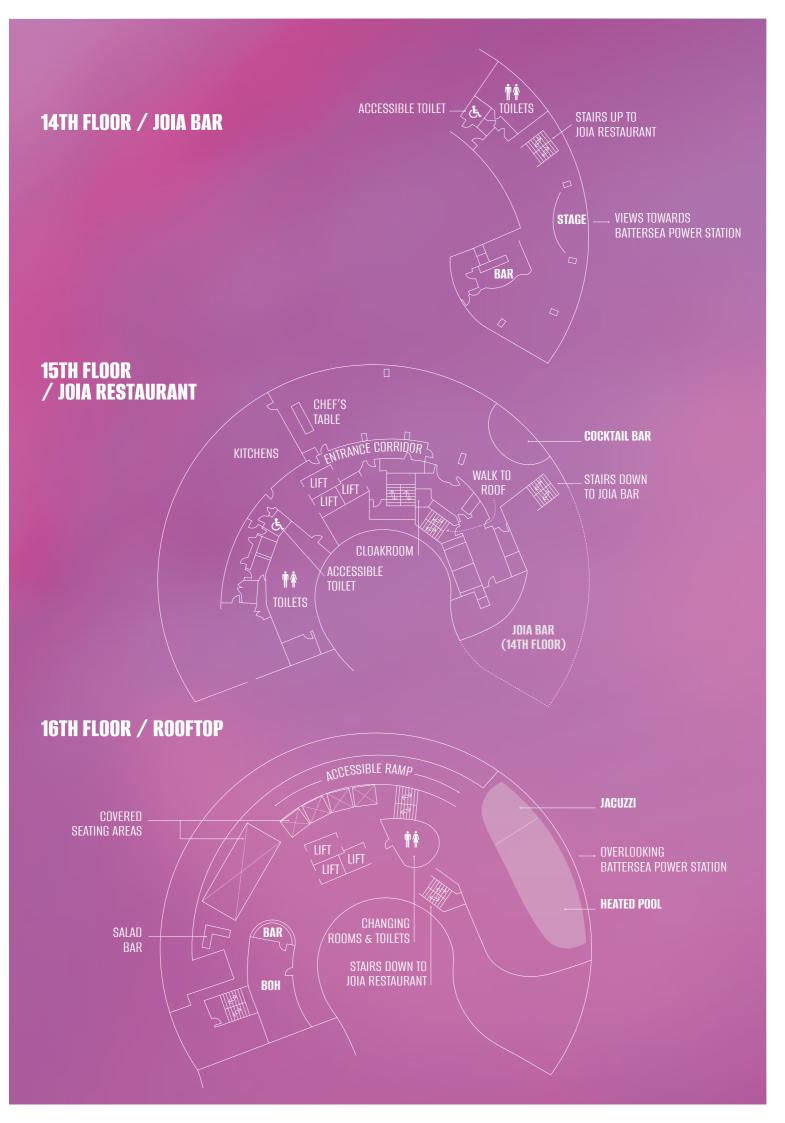

### **Capacities**

| ROOM NAME                                | DIMENSIONS M        | SIZE M <sup>2</sup> | THEATRE | BOARD ROOM | CABARET | DINNER | RECEPTION |
|------------------------------------------|---------------------|---------------------|---------|------------|---------|--------|-----------|
| LOWER GROUND FLOOR                       |                     |                     |         |            |         |        |           |
| Creative Room 1                          | 3.86 x 7.68 x 3.55  | 30                  | 25      | 16         | 20      | 24     | 30        |
| Creative Room 2                          | 4.90 x 11.33 x 3.55 |                     |         |            | 30      | 36     |           |
| Creative Room 3                          | 4.55 x 7.69 x 3.55  |                     | 30      |            |         |        |           |
| Creative Rooms 1&2                       | 8.76 x 19.01 x 3.55 | 85                  |         |            |         |        |           |
| Creative Rooms 2&3                       | 9.45 x 19.02 x 3.55 | 89                  |         |            | 50      | 60     |           |
| Creative Rooms 1-3                       | 13.31 x 26.7 x 3.55 |                     | 100     |            |         |        |           |
| Creative Rooms 1-3<br>inc Breakout Space | 21.31 x 38.0 x 3.55 | 200                 |         |            |         | 144    |           |
| FIRST FLOOR                              |                     |                     |         |            |         |        |           |
| Creative Room 4                          | 3.55 x 4.81 x 2.31  | 16                  |         | 8          |         | 8      |           |
| Creative Room 5                          | 3.00 x 3.00 x 2.31  |                     |         |            |         |        |           |
| Creative Room 6                          |                     | 26                  |         |            |         |        |           |
| JOIA RESTAURANT & BA                     | R (PRIVATE HIRE)    |                     |         |            |         |        |           |
| Bar (14th Floor)                         | 8.00 x 30.00 x 5.53 | 141                 |         |            |         | 81     | 140       |
| Restaurant (15th Floor)                  | 6.70 x 25.00 x 2.52 | 185                 |         |            |         |        | 185       |
| Rooftop Bar (16th Floor)                 |                     | 238                 |         |            |         |        |           |
| Restaurant, Bar & Roofto combined        | p                   | 564                 |         |            |         |        | 350       |