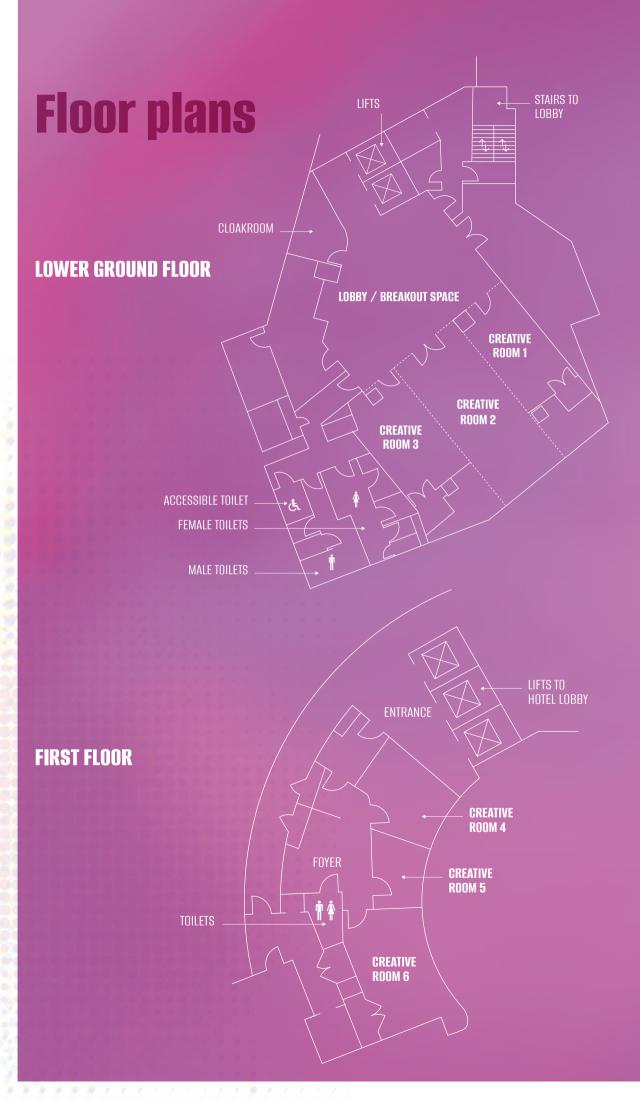

### **Capacities**

| ROOM NAME                                | DIMENSIONS M        | SIZE M <sup>2</sup> | THEATRE | BOARD ROOM | CABARET | DINNER | RECEPTION |
|------------------------------------------|---------------------|---------------------|---------|------------|---------|--------|-----------|
| LOWER GROUND FLOOR                       |                     |                     |         |            |         |        |           |
| Creative Room 1                          | 3.86 x 7.68 x 3.55  | 30                  | 25      | 16         | 20      | 24     | 30        |
| Creative Room 2                          | 4.90 x 11.33 x 3.55 |                     |         |            | 30      | 36     |           |
| Creative Room 3                          | 4.55 x 7.69 x 3.55  |                     | 30      |            |         |        |           |
| Creative Rooms 1&2                       | 8.76 x 19.01 x 3.55 | 85                  |         |            |         |        |           |
| Creative Rooms 2&3                       | 9.45 x 19.02 x 3.55 | 89                  |         |            | 50      | 60     |           |
| Creative Rooms 1-3                       | 13.31 x 26.7 x 3.55 |                     | 100     |            |         |        |           |
| Creative Rooms 1-3<br>inc Breakout Space | 21.31 x 38.0 x 3.55 | 200                 |         |            |         | 144    |           |
| FIRST FLOOR                              |                     |                     |         |            |         |        |           |
| Creative Room 4                          | 3.55 x 4.81 x 2.31  | 16                  |         | 8          |         | 8      |           |
| Creative Room 5                          | 3.00 x 3.00 x 2.31  |                     |         |            |         |        |           |
| Creative Room 6                          |                     | 26                  |         |            |         |        |           |
| JOIA RESTAURANT & BA                     | R (PRIVATE HIRE)    |                     |         |            |         |        |           |
| Bar (14th Floor)                         | 8.00 x 30.00 x 5.53 | 141                 |         |            |         | 81     | 140       |
| Restaurant (15th Floor)                  | 6.70 x 25.00 x 2.52 | 185                 |         |            |         |        | 185       |
| Rooftop Bar (16th Floor)                 |                     | 238                 |         |            |         |        |           |
| Restaurant, Bar & Roofto combined        | p                   | 564                 |         |            |         |        | 350       |

#### 1 Creative Room 6