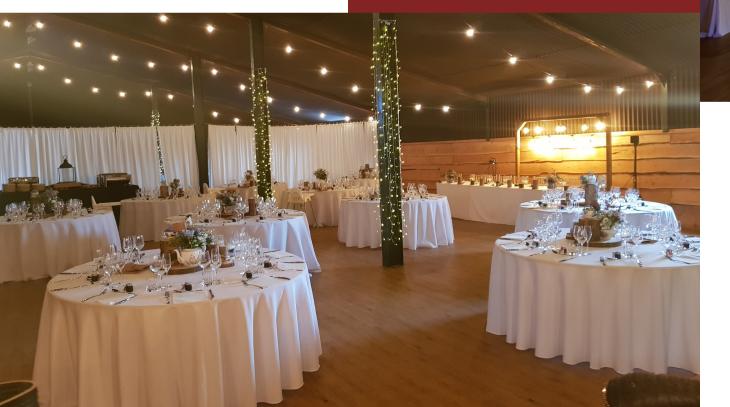

## VENUE HIRE

The barn offers a great space for large parties, but equally suited for a more intimate affair.

- Accommodates: 220 guests
- Parking Available
- Fully Serviced Bar
- Chairs & Tables provided
- Courtyard with outdoor seating
- Recommended Caterers
- PA System