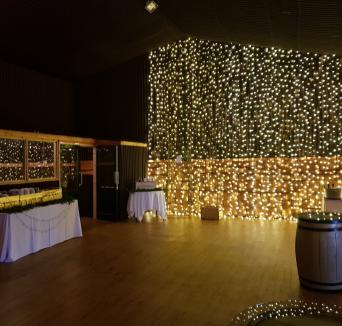

## VENUE HIRE

The barn offers a great space for large parties, but equally suited for a more intimate affair.

- Accommodates: 220 guests
- Parking Available
- Fully Serviced Bar
- Chairs & Tables provided
- Courtyard with outdoor seating
- Recommended Caterers
- PA System