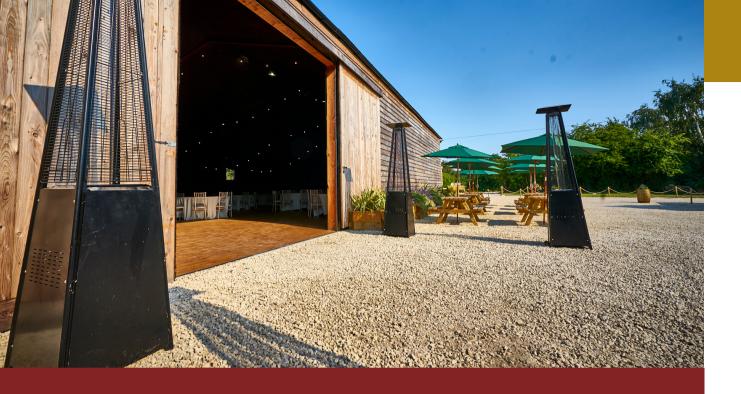

## VENUE HIRE

The barn offers a great space for large parties, but equally suited for a more intimate affair.

- Accommodates: 220 guests
- Parking Available
- Fully Serviced Bar
- Chairs & Tables provided
- Courtyard with outdoor seating
- Recommended Caterers
- PA System