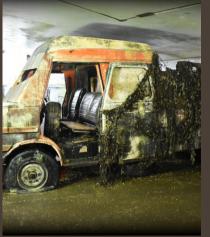

## **ACCESS**

BOTH FIELDS ARE
ACCESSIBLE BY
VEHICLE FOR ALL YOUR
NEEDS. AS WELL AS
FREE CAR PARKING
MONDAY TO FRIDAY.