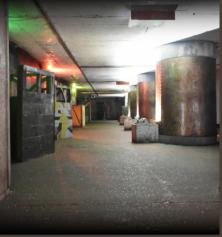

## **GREENROOM**

THE GREEN ROOM
AREA IS A LARGE
SPACE BETWEEN THE
TWO FIELDS. IT'S
GREAT FOR STORAGE,
MAKE UP, ETC.

## **ACCESS**

BOTH FIELDS ARE
ACCESSIBLE BY
VEHICLE FOR ALL YOUR
NEEDS. AS WELL AS
FREE CAR PARKING
MONDAY TO FRIDAY.