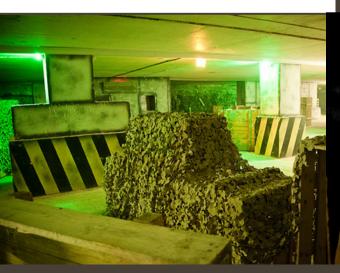

## **GREENROOM**

THE GREEN ROOM
AREA IS A LARGE
SPACE BETWEEN THE
TWO FIELDS. IT'S
GREAT FOR STORAGE,
MAKE UP, ETC.

## **ACCESS**

BOTH FIELDS ARE
ACCESSIBLE BY
VEHICLE FOR ALL YOUR
NEEDS. AS WELL AS
FREE CAR PARKING
MONDAY TO FRIDAY.