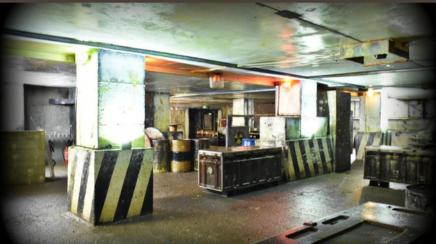

## **GREENROOM**

THE GREEN ROOM
AREA IS A LARGE
SPACE BETWEEN THE
TWO FIELDS. IT'S
GREAT FOR STORAGE,
MAKE UP, ETC.