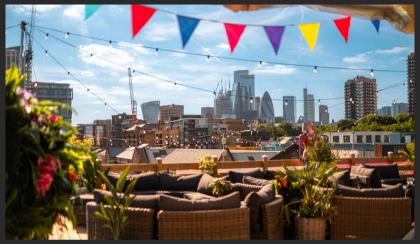

### **LONDON'S BIGGEST AND MOST IMAGINATIVE OUTDOOR ROOFTOP BAR**

Summer sees our famous rooftop transform into an urban playground in the sky complete with croquet lawns, delicious street food, awardwinning cocktails and Insta-worthy views, including the distinctive financial district's skyline, set at just the right angle for spectacular sunset photo ops.

We've plenty of covered seating, meaning there's no need to panic if the weather isn't in the party mood. There are even two croquet lawns on our lower level, so rain needn't stop play. Guests can socialise at our well-placed tables or settle down in our garden booths and day beds on the upper level.