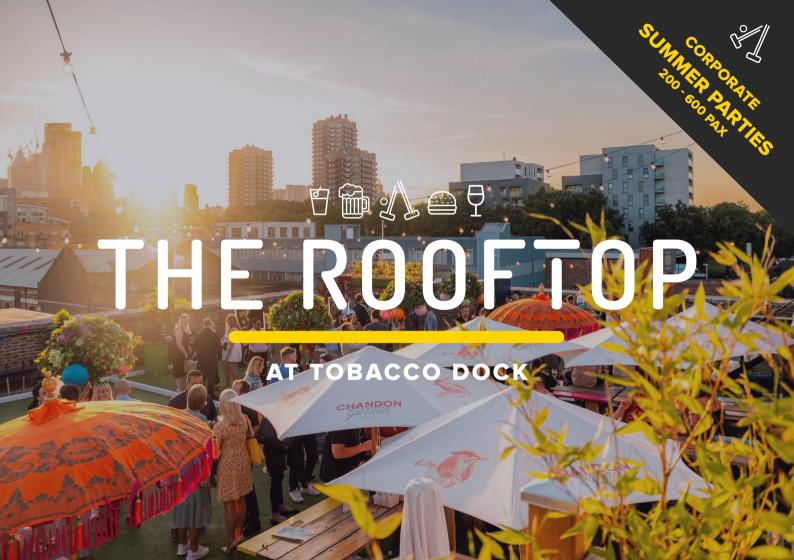

### **LONDON'S BIGGEST AND MOST IMAGINATIVE OUTDOOR ROOFTOP BAR**

Summer sees our famous rooftop transform into an urban playground in the sky complete with croquet lawns, delicious street food, awardwinning cocktails and Insta-worthy views, including the distinctive financial district's skyline, set at just the right angle for spectacular sunset photo ops.

We've plenty of covered seating, meaning there's no need to panic if the weather isn't in the party mood. There are even two croquet lawns on our lower level, so rain needn't stop play. Guests can socialise at our well-placed tables or settle down in our garden booths and day beds on the upper level.

The Rooftop is an established party favourite for many of the city's leading companies, including JP Morgan Chase, Tableau, TikTok and Accenture, come up and find out what all the fuss is about!

**COME AND PLAY!** 