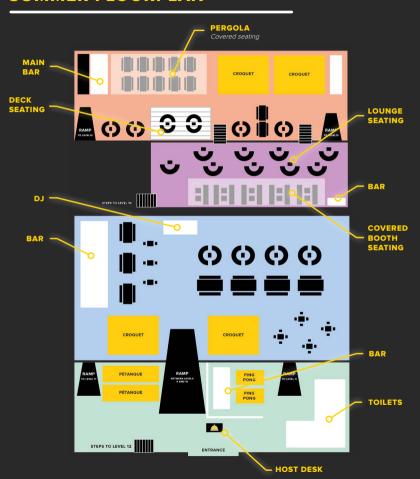

### **SUMMER FLOORPLAN**

## LEVEL UP YOUR SUMMER CELEBRATIONS

LEVEL 12 The Rooftop mezzanine, boasting covered heated huts, booth seating, and its own bar

Main level of The Rooftop, croquet lawns, with a pergola for a UK weather-proof summer experience.

Welcome level with amenities and facilities, including our host desk and toilets.

LEVEL 9

Top tier of the car park, covered, heated and boasting two croquet lawns. Rain won't stop play with this urban wet weather option.