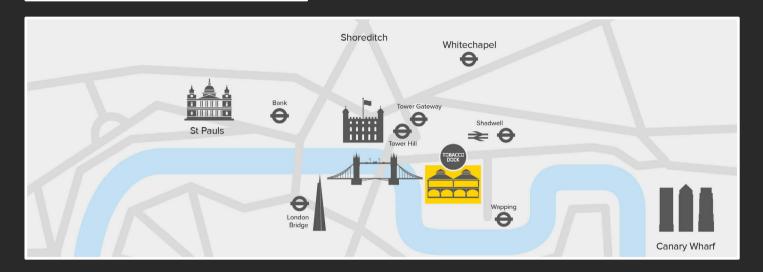

## **LOCATION**

|                                                                                                                                                                                                                                  | SHADWELL   | 5 MINS 🏌  | CANARY WHARF DLR 15 MINS       |
|----------------------------------------------------------------------------------------------------------------------------------------------------------------------------------------------------------------------------------|------------|-----------|--------------------------------|
| The Rooftop at Tobacco Dock is ideally located - just one stop from Bank, two stops from Shoreditch and 15 minutes from Canary Wharf. It's also just one stop from Whitechapel, making it easy to reach from the Elizabeth Line. | SHOREDITCH | 2 STOPS   | <b>₩APPING</b> 6 MINS <b>↑</b> |
|                                                                                                                                                                                                                                  | EXCEL DLR  | 20 MINS   | BANK DLR 1 STOP                |
|                                                                                                                                                                                                                                  | TOWER HILL | 15 MINS ∱ | WHITECHAPEL 1 STOP             |