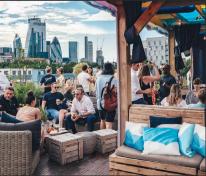

### **LONDON'S BIGGEST AND MOST IMAGINATIVE OUTDOOR ROOFTOP BAR**

Summer sees our famous rooftop transform into an urban playground in the sky complete with croquet lawns, delicious street food, awardwinning cocktails and Insta-worthy views, including the distinctive financial district's skyline, set at just the right angle for spectacular sunset photo ops.

We've plenty of covered seating, meaning there's no need to panic if the weather isn't in the party mood. There are even two croquet lawns on our lower level, so rain needn't stop play. Guests can socialise at our well-placed tables or settle down in our garden booths and day beds on the upper level.

The Rooftop is an established party favourite for many of the city's leading companies, including JP Morgan Chase, Tableau, TikTok and Accenture, come up and find out what all the fuss is about!

**COME AND PLAY!** 