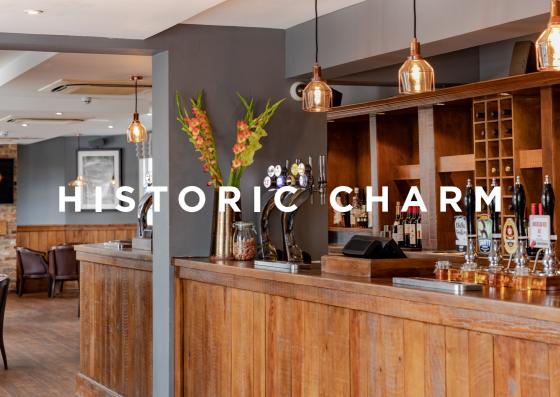

# ADD SOME HISTORIC CHARM TO YOUR NEXT EVENT

Located minutes from Aviator, our gastropub is a stylish and versatile venue with unimposing interiors that can be part or exclusively hired.

The Swan can be used exclusively for events from 30 guests up to 120. Private functions for up to 30 guests will have access to their own section of the pub, where they can enjoy a private bar and entrance.

The kitchen serves high quality, homemade dishes, all freshly prepared using locally sourced ingredients and the bar is stocked with a selection of local ales and speciality beverages. When combined with exposed brick walls, cosy armchairs and open fires, The Swan exudes the charm of a traditional pub with a sleek, modern twist.