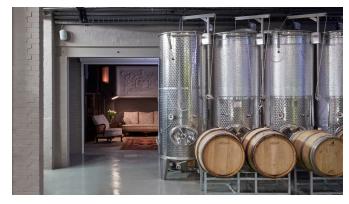

# **TANK ROOM**

A sleek, clean, industrial space, have your event amongst the stainless steel tanks where our wine is made - the perfect setting to make your event stand out! Our unique Tank Room offers an adaptable space for a range of events from launches, private dinners, conferences, to larger gatherings of up to 100 standing.