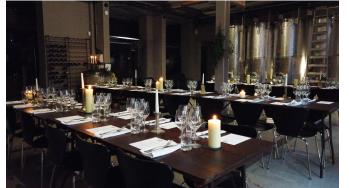

# **TANK ROOM**

A sleek, clean, industrial space, have your event amongst the stainless steel tanks where our wine is made - the perfect setting to make your event stand out! Our unique Tank Room offers an adaptable space for a range of events from launches, private dinners, conferences, to larger gatherings of up to 100 standing.

- Standing 100
- Seated 75
- Theatre Style 50
- Square Metres 100
- Facilities Wifi, AV equipment & Projector/screen, Spotify, Table tennis