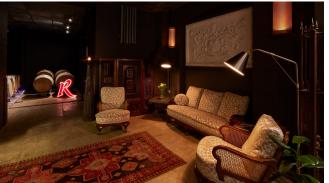

## **BARREL ROOM**

For a more intimate event, hire our barrel room - perfect for offsite meetings or private dining parties. Surrounded by stylish eclectic furnishings, our large bespoke boardroom table made from used wine barrels forms the centre piece to this elegant events space. Complete with plasma screen, and an additional breakout area this private room comfortably seats 12.

- Standing 30
- Seated / Boardroom 14
- Breakout lounge area
- Square Metres 40
- Facilities Wifi, Portable flat screen TV, Piano