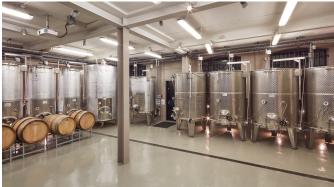

# **TANK ROOM**

A sleek, clean, industrial space, have your event amongst the stainless steel tanks where our wine is made - the perfect setting to make your event stand out! Our unique Tank Room offers an adaptable space for a range of events from launches, private dinners, conferences, to larger gatherings of up to 100 standing.