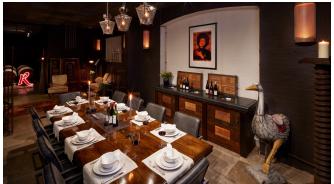

# **TANK ROOM**

A sleek, clean, industrial space, have your event amongst the stainless steel tanks where our wine is made - the perfect setting to make your event stand out! Our unique Tank Room offers an adaptable space for a range of events from launches, private dinners, conferences, to larger gatherings of up to 100 standing.

- Standing 100
- Seated 75
- Theatre Style 50
- Square Metres 100
- Facilities Wifi, AV equipment & Projector/screen, Spotify, Table tennis