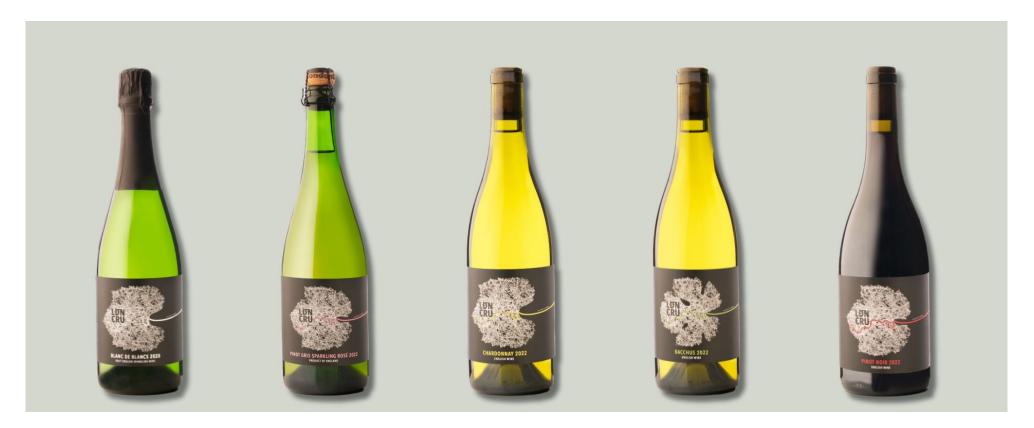

As we are a boutique winery, we produce about 20,000 bottles a year.

**Current wines:** English Sparkling 'Blanc de Blancs' 2020, Pinot Gris Sparkling Rosé, Chardonnay 2022, Bacchus 2022, Pinot Noir 2022