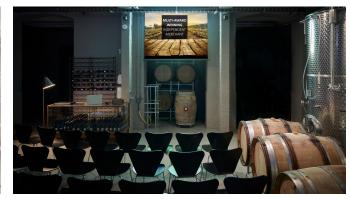

## **BARREL ROOM**

For a more intimate event, hire our barrel room - perfect for offsite meetings or private dining parties. Surrounded by stylish eclectic furnishings, our large bespoke boardroom table made from used wine barrels forms the centre piece to this elegant events space. Complete with plasma screen, and an additional breakout area this private room comfortably seats 12.

- Standing 30
- Seated / Boardroom 14
- Breakout lounge area
- Square Metres 40
- Facilities Wifi, Portable flat screen TV, Piano