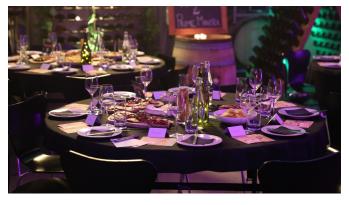

## **BARREL ROOM**

For a more intimate event, hire our barrel room - perfect for offsite meetings or private dining parties. Surrounded by stylish eclectic furnishings, our large bespoke boardroom table made from used wine barrels forms the centre piece to this elegant events space. Complete with plasma screen, and an additional breakout area this private room comfortably seats 12.

# **TANK ROOM**

A sleek, clean, industrial space, have your event amongst the stainless steel tanks where our wine is made - the perfect setting to make your event stand out! Our unique Tank Room offers an adaptable space for a range of events from launches, private dinners, conferences, to larger gatherings of up to 100 standing.