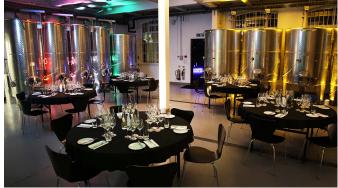

# **TANK ROOM**

A sleek, clean, industrial space, have your event amongst the stainless steel tanks where our wine is made - the perfect setting to make your event stand out! Our unique Tank Room offers an adaptable space for a range of events from launches, private dinners, conferences, to larger gatherings of up to 100 standing.

- Standing 100
- Seated 75
- Theatre Style 50
- Square Metres 100
- Facilities Wifi, AV equipment & Projector/screen, Spotify, Table tennis