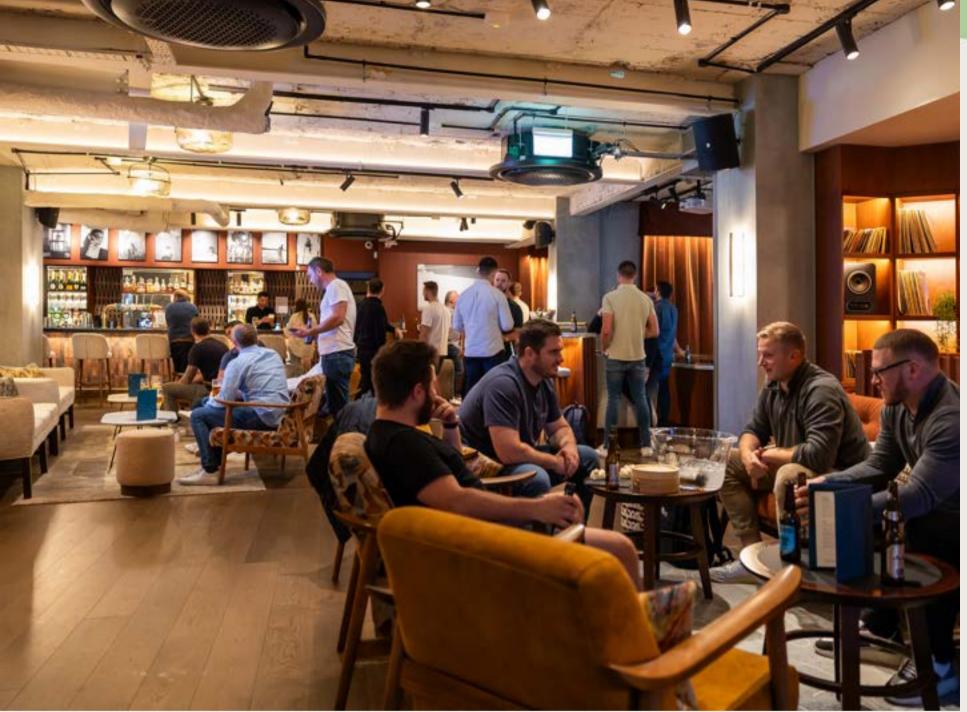

### Pitch Venues

Truly multifunctional spaces, Pitch venues are **perfect for events of all sizes**. From 20 people meetings to 300 person companywide parties, our sophisticated venues provide a canvas to design and host your event.

Attendees can **play games, socialise and dance** the night away in complete privacy whilst enjoying our amazing food and expertly curated drinks selection.

At Pitch we organise a variety of events...

# Exclusive Event Hire

With **multiple beautiful venues** to choose from, a selection of add on activities and entertainment for all levels, tempting cocktails, delicious food and much more, Pitch is a sophisticated competitive socialising experience like no other.