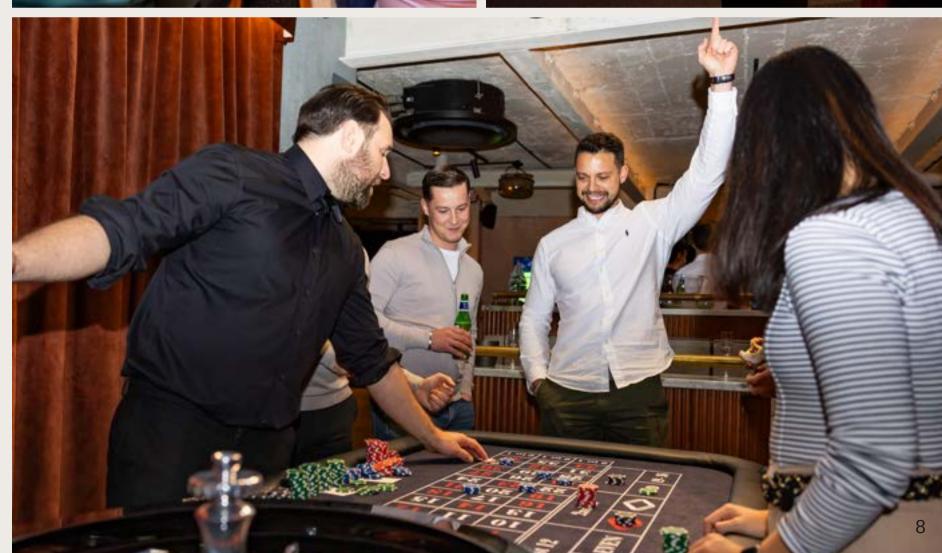

## Activities

We have a range of games available, that are all perfect for mixed ability groups to enjoy together.

Booking full or half venue hire gives the ability to **add** on activities such as:

- Roulette
- Nintendo Switch multiplayer on big 3m screen
- Streets of Neon
- VR headset battles
- Dance mats