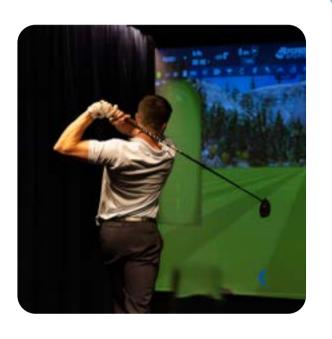

# The Professional Touch

Take advantage of our expert **PGA Professional golf coaches** when you book your next event. We offer group coaching options which are great for those new to the game or players looking to improve.

Make your event truly memorable by having our **professional photographer** and videographer capture your special moments.

Or looking for that special touch? Why not include some cool golf swag to take away with you?