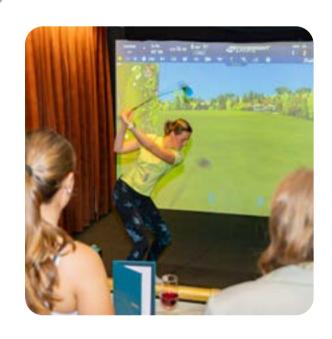

# The Professional Touch

Take advantage of our expert **PGA Professional golf coaches** when you book your next event. We offer group coaching options which are great for those new to the game or players looking to improve.