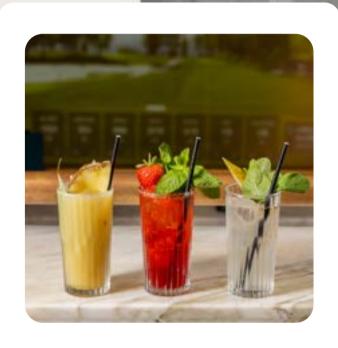

# Food & Drink

Designed exclusively for Pitch, our 18 Greens Menu includes Asian infused dishes which have been curated by the ex-head chef of the Ivy Steve Tonkin. When mixed with delicious cocktails, Japanese lager and a very modern wine list, your guests will be spoilt for choice.