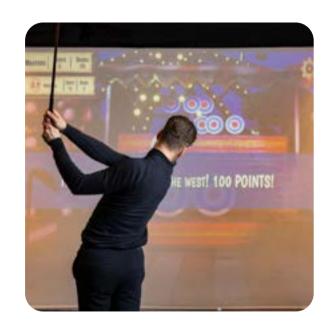

# The Professional Touch

Take advantage of our expert **PGA Professional golf coaches** when you book your next event. We offer group coaching options which are great for those new to the game or players looking to improve.