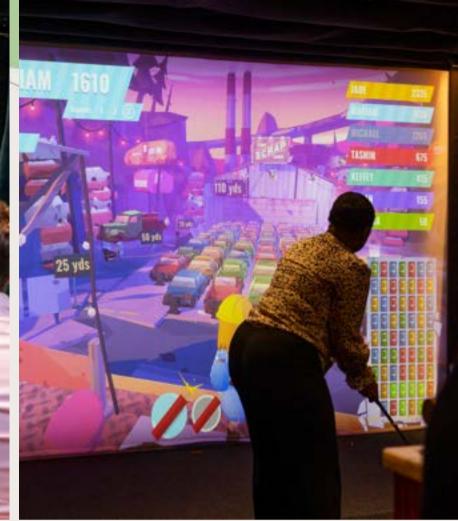

## Activities

We have a range of games available, that are all perfect for mixed ability groups to enjoy together.

Booking full or half venue hire gives the ability to **add** on activities such as:

- Roulette
- Nintendo Switch multiplayer on big 3m screen
- Streets of Neon
- VR headset battles
- Dance mats

Other arcade games hired on request.