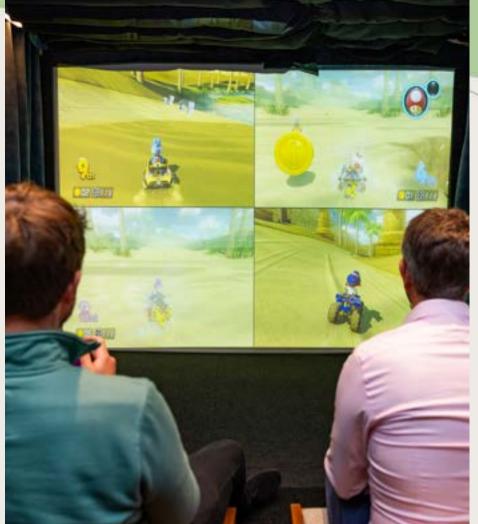

## Activities

We have a range of games available, that are all perfect for mixed ability groups to enjoy together.

Booking full or half venue hire gives the ability to **add** on activities such as:

- Roulette
- Nintendo Switch multiplayer on big 3m screen
- Streets of Neon
- VR headset battles
- Dance mats