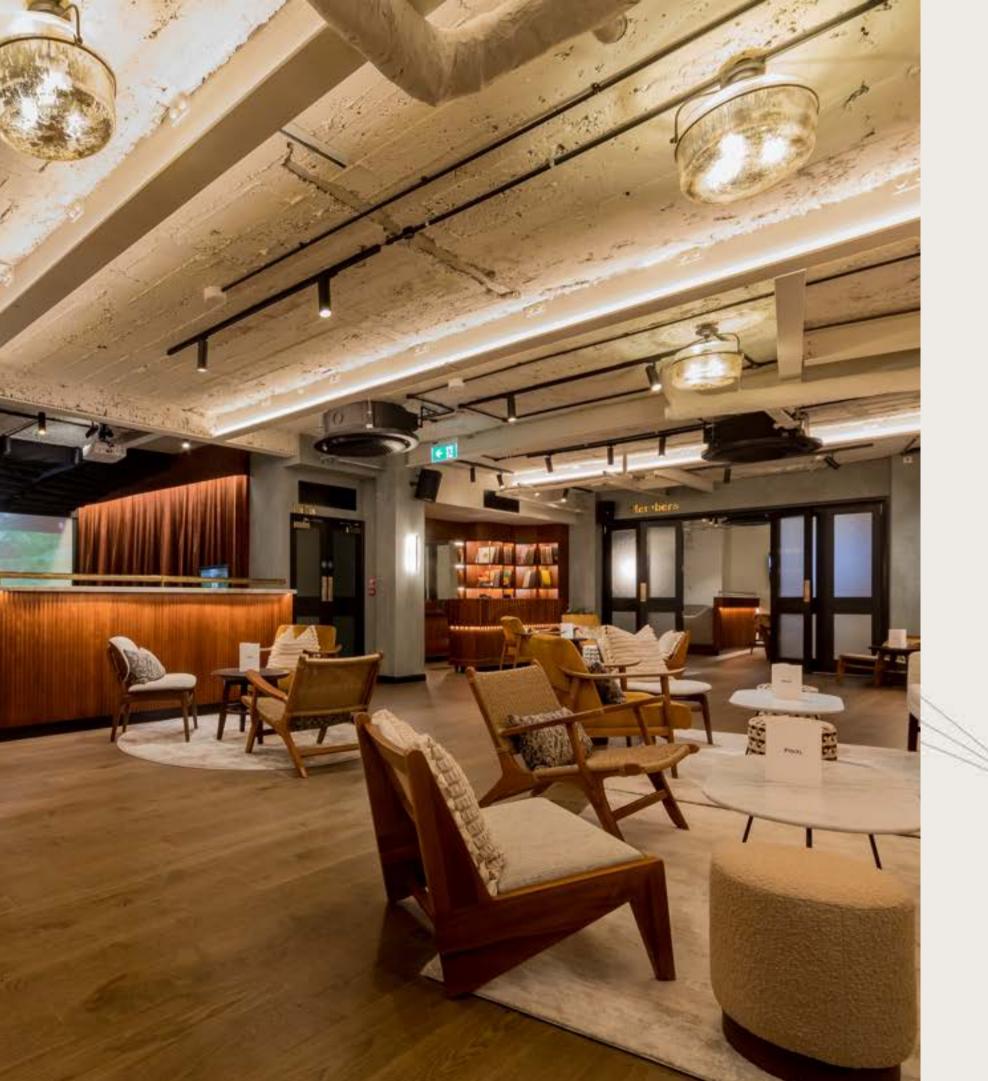

### Pitch Venues

Truly multifunctional spaces, Pitch venues are **perfect for events of all sizes**. From 20 people meetings to 300 person companywide parties, our sophisticated venues provide a canvas to design and host your event.

Attendees can **play games, socialise and dance** the night away in complete privacy whilst enjoying our amazing food and expertly curated drinks selection.

At Pitch we organise a variety of events...