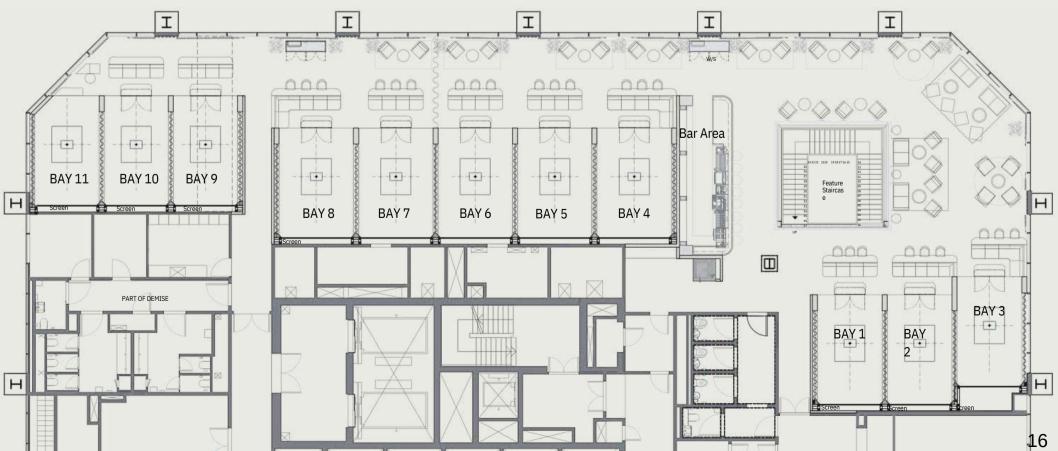

or all.

Prices are inclusive of VAT. For venue hire get in touch and we'll create a bespoke package with you.



#### PAR

Two hours of games
Two house drinks
No food
Reservable area
Use of mezzanine

From:

£35pp



#### **BIRDIE**

Two hours of games
Two house drinks
Half pizza
Reservable area
Use of mezzanine

From:

£45pp



#### **EAGLE**

Two hours of games
Two premium drinks
Whole pizza
Reservable area
Use of mezzanine

From: **£55pp** 



#### **ALBATROSS**

Three hours of games
Three premium drinks
Whole pizza
Reservable area
Use of mezzanine

From: **£79pp** 



#### ACE

Four hours of games
Four premium drinks
Whole pizza & nibbles
Reservable area
Use of mezzanine

From: £95pp

# Soho Floorplan



# City Floorplan



# Wharf Floorplan



#### **Ground Floor**

Promenade Floor