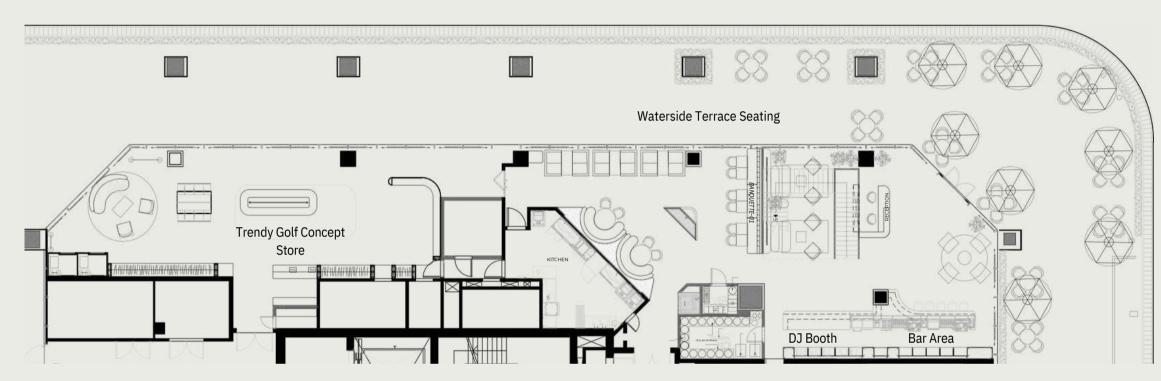

maller groups, our events packages cater for all.

Prices are inclusive of VAT. For venue hire get in touch and we'll create a bespoke package with you.



#### PAR

Two hours of games
Two house drinks
No food
Reservable area
Use of mezzanine

From:

£35pp



#### **BIRDIE**

Two hours of games
Two house drinks
Half pizza
Reservable area
Use of mezzanine

From:

£45pp



#### **EAGLE**

Two hours of games
Two premium drinks
Whole pizza
Reservable area
Use of mezzanine

From: **£55pp** 



#### **ALBATROSS**

Three hours of games
Three premium drinks
Whole pizza
Reservable area
Use of mezzanine

From: **£79pp** 



#### ACE

Four hours of games
Four premium drinks
Whole pizza & nibbles
Reservable area
Use of mezzanine

From: £95pp

# Soho Floorplan



# City Floorplan



# Wharf Floorplan



#### **Ground Floor**

Promenade Floor