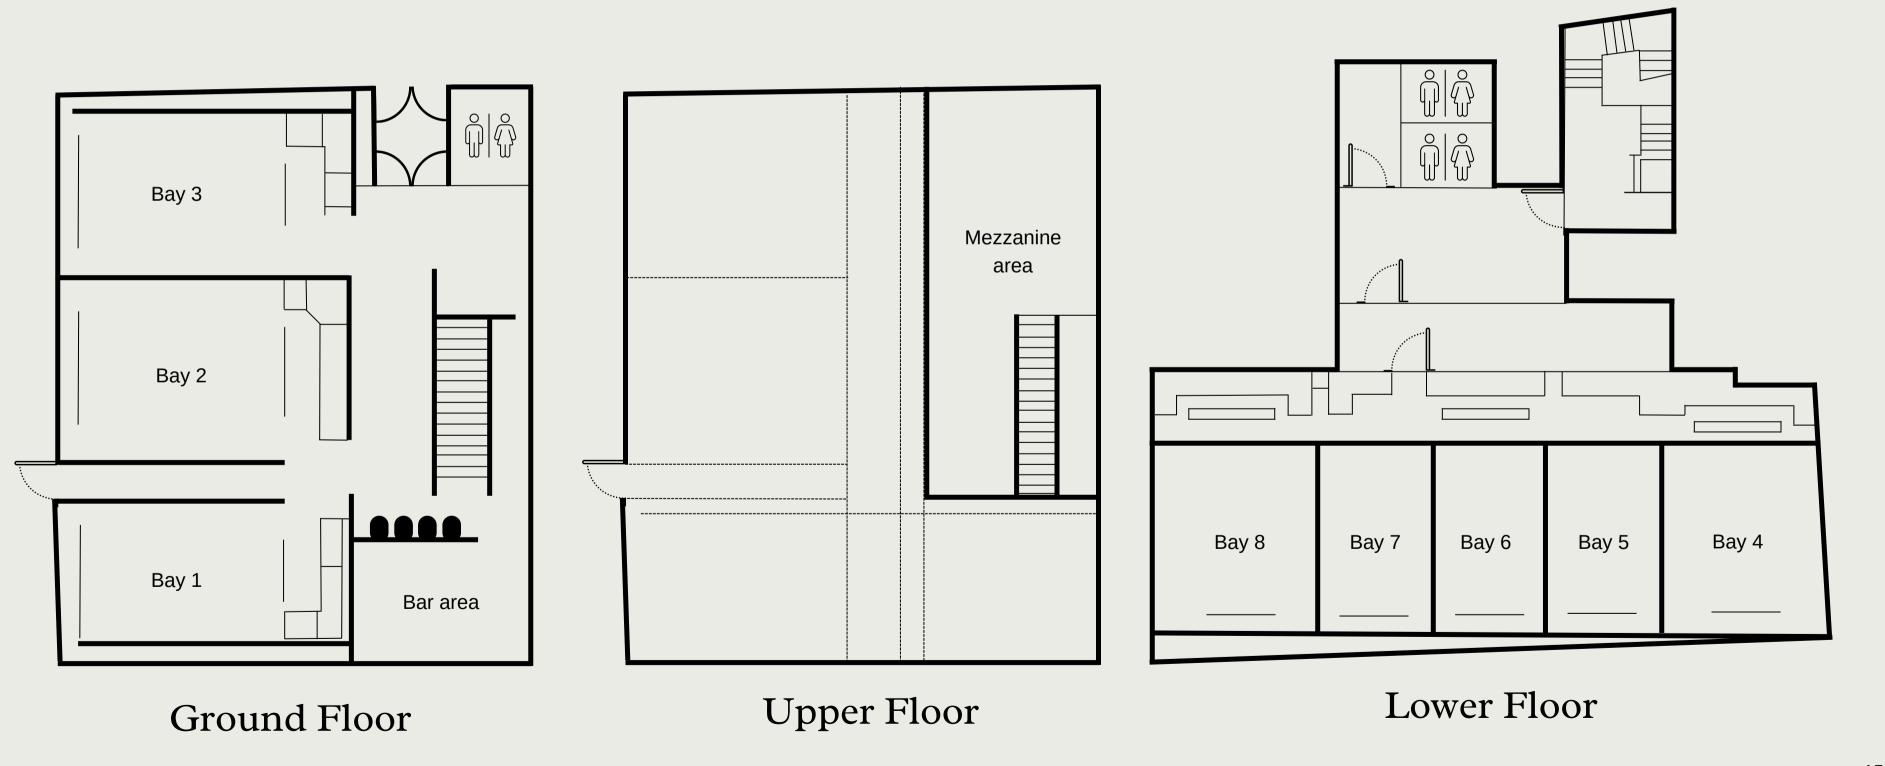

ar team rewards and smaller groups, our events packages cater for all.

Prices are inclusive of VAT. For venue hire get in touch and we'll create a bespoke package with you.



#### PAR

Two hours of games
Two house drinks
No food
Reservable area
Use of mezzanine

From:

£35pp



#### **BIRDIE**

Two hours of games
Two house drinks
Half pizza
Reservable area
Use of mezzanine

From:

£45pp



#### **EAGLE**

Two hours of games
Two premium drinks
Whole pizza
Reservable area
Use of mezzanine

From: **£55pp** 



#### **ALBATROSS**

Three hours of games
Three premium drinks
Whole pizza
Reservable area
Use of mezzanine

From: **£79pp** 



#### ACE

Four hours of games
Four premium drinks
Whole pizza & nibbles
Reservable area
Use of mezzanine

From: £95pp

# Soho Floorplan



# City Floorplan



# Wharf Floorplan



#### **Ground Floor**

Promenade Floor