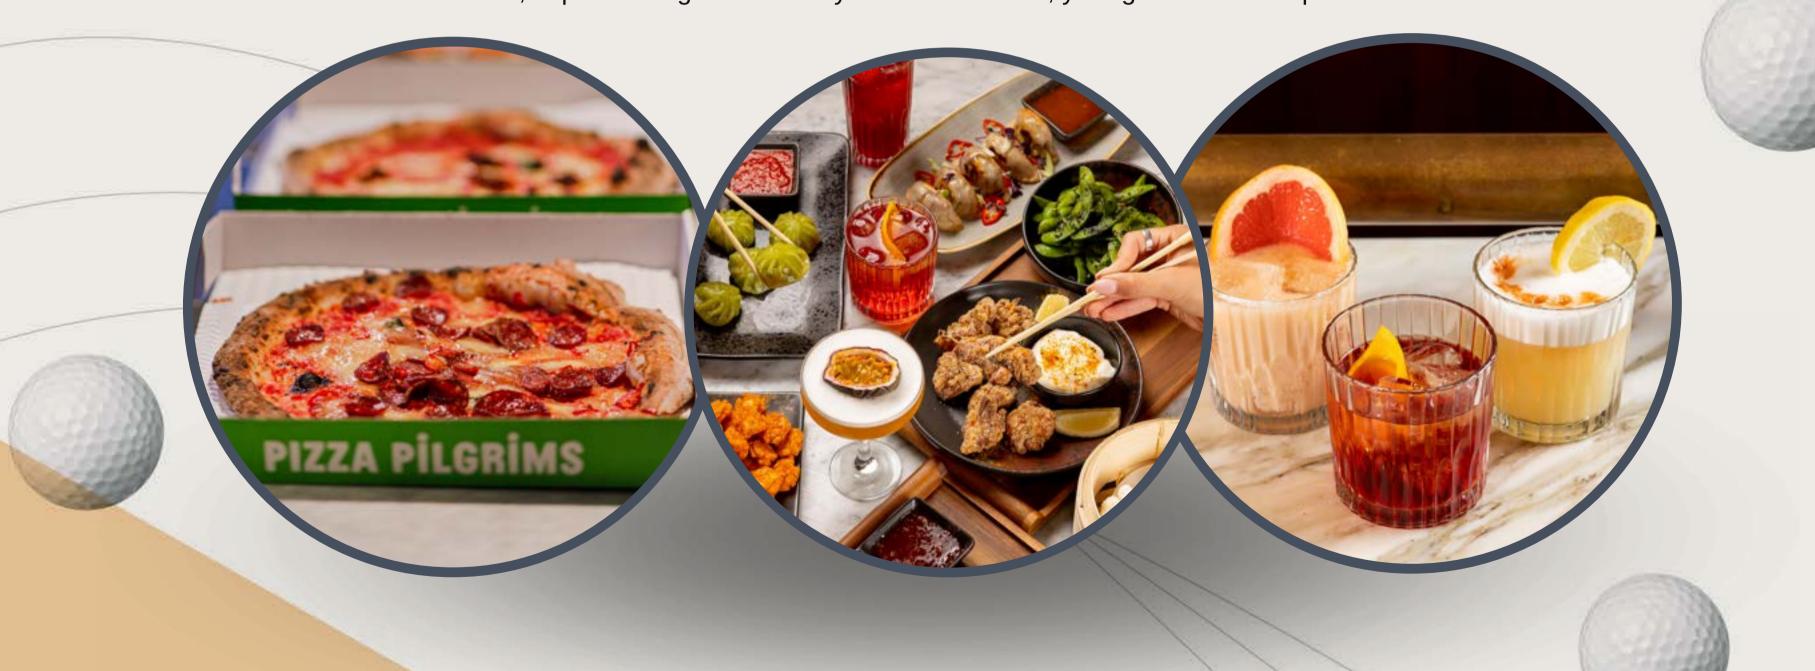

# Food & Drink

Designed exclusively for Pitch, our 18 Greens Menu includes Asian infused dishes which have been curated by the ex-head chef of the Ivy Steve Tonkin. When mixed with delicious cocktails, Japanese lager and a very modern wine list, your guests will be spoilt for choice.