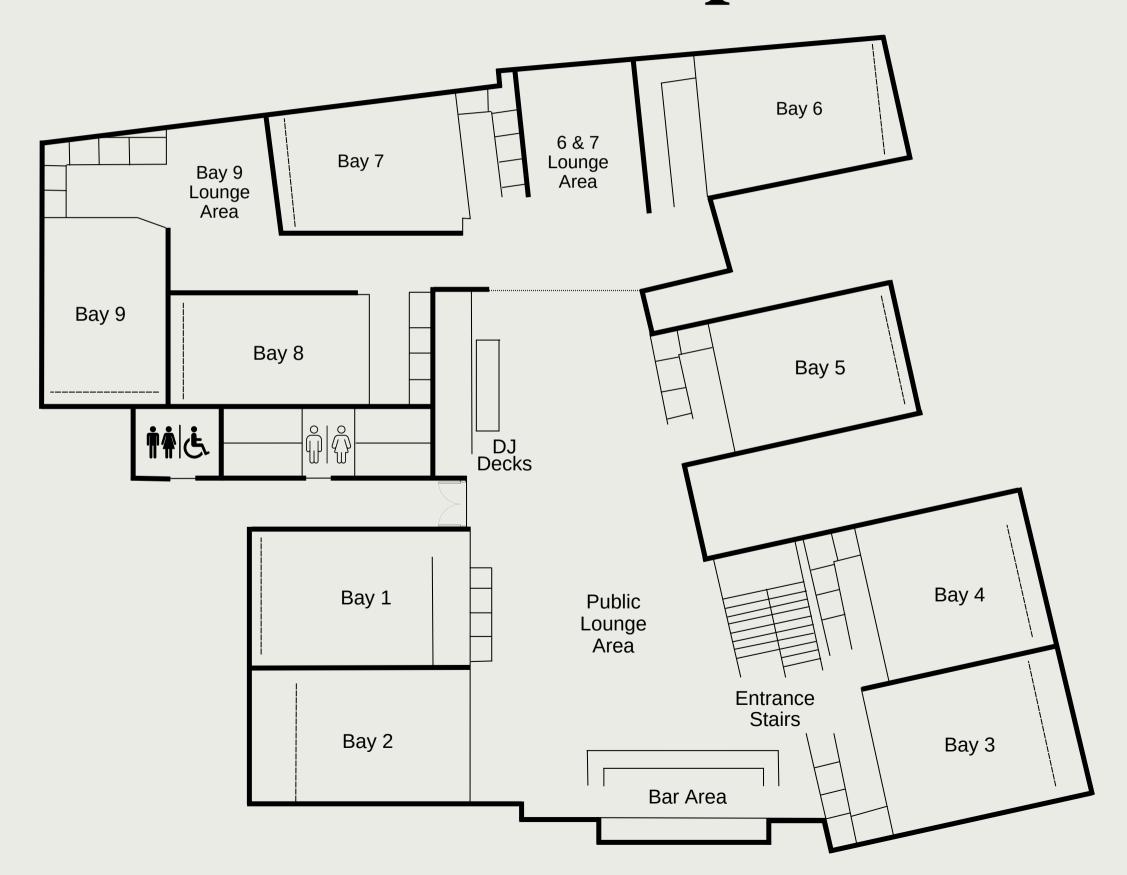

fect for those regular team rewards and smaller groups, our events packages cater for all.

Prices are inclusive of VAT. For venue hire get in touch and we'll create a bespoke package with you.



#### PAR

Two hours of games
Two house drinks
No food
Reservable area
Use of mezzanine

From:

£35pp



#### **BIRDIE**

Two hours of games
Two house drinks
Half pizza
Reservable area
Use of mezzanine

From:

£45pp



#### **EAGLE**

Two hours of games
Two premium drinks
Whole pizza
Reservable area
Use of mezzanine

From: **£55pp** 



#### **ALBATROSS**

Three hours of games
Three premium drinks
Whole pizza
Reservable area
Use of mezzanine

From: **£79pp** 



#### ACE

Four hours of games
Four premium drinks
Whole pizza & nibbles
Reservable area
Use of mezzanine

From: £95pp

# Soho Floorplan



# City Floorplan



# Wharf Floorplan



#### **Ground Floor**

Promenade Floor