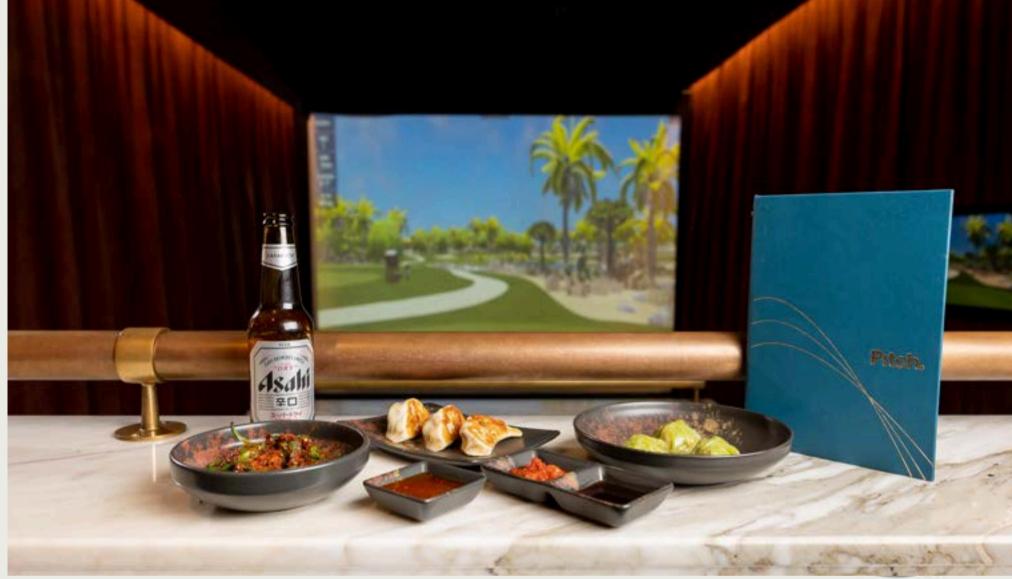

#### Eat

Feeling hungry? Enjoy our new menu at Soho, 18 Greens, or a hearty Italian pizza from Pizza Pilgrims at our City venue.

#### Enjoy

Pitch's slick design and carefully curated soundtrack provide the perfect setting for your evening. Enjoy our lounges both before and after your booking at no extra charge.

18 Greens

Available exclusively at our Soho Clubhouse, featuring a range of Asian inspired dishes.

#### Our Menu

Available at Soho

- Chilli Rice Crackers (vg)
- Edamame steamed in their pods, black sesame salt (vg)
- Roasted padron peppers with Togarashi seven spice (vg)
- Char Siu Bun steamed bun with BBQ pork
- Vegetable Bun (vg) steamed bun filled with sauteed vegetables
- Vegetable Spring Rolls, sweet chilli sauce (vg)
- Crispy Duck Spring Rolls, hoisin sauce
- Chicken Karaage, Kewpie mayonnaise
- Grilled beef gyozas, smokey orange sauce
- Chicken Yakitori, Teriyaki sauce
- Spicy vegetable dumplings, red chilli sauce (vg)
- Chicken dumplings with shiitake, spring onion, spiced mango sauce
- Chocolate Truffle Brownie Torte (GF) (V)
- Symphonie Pasquier Lemon Meringue Tartelette (vg)