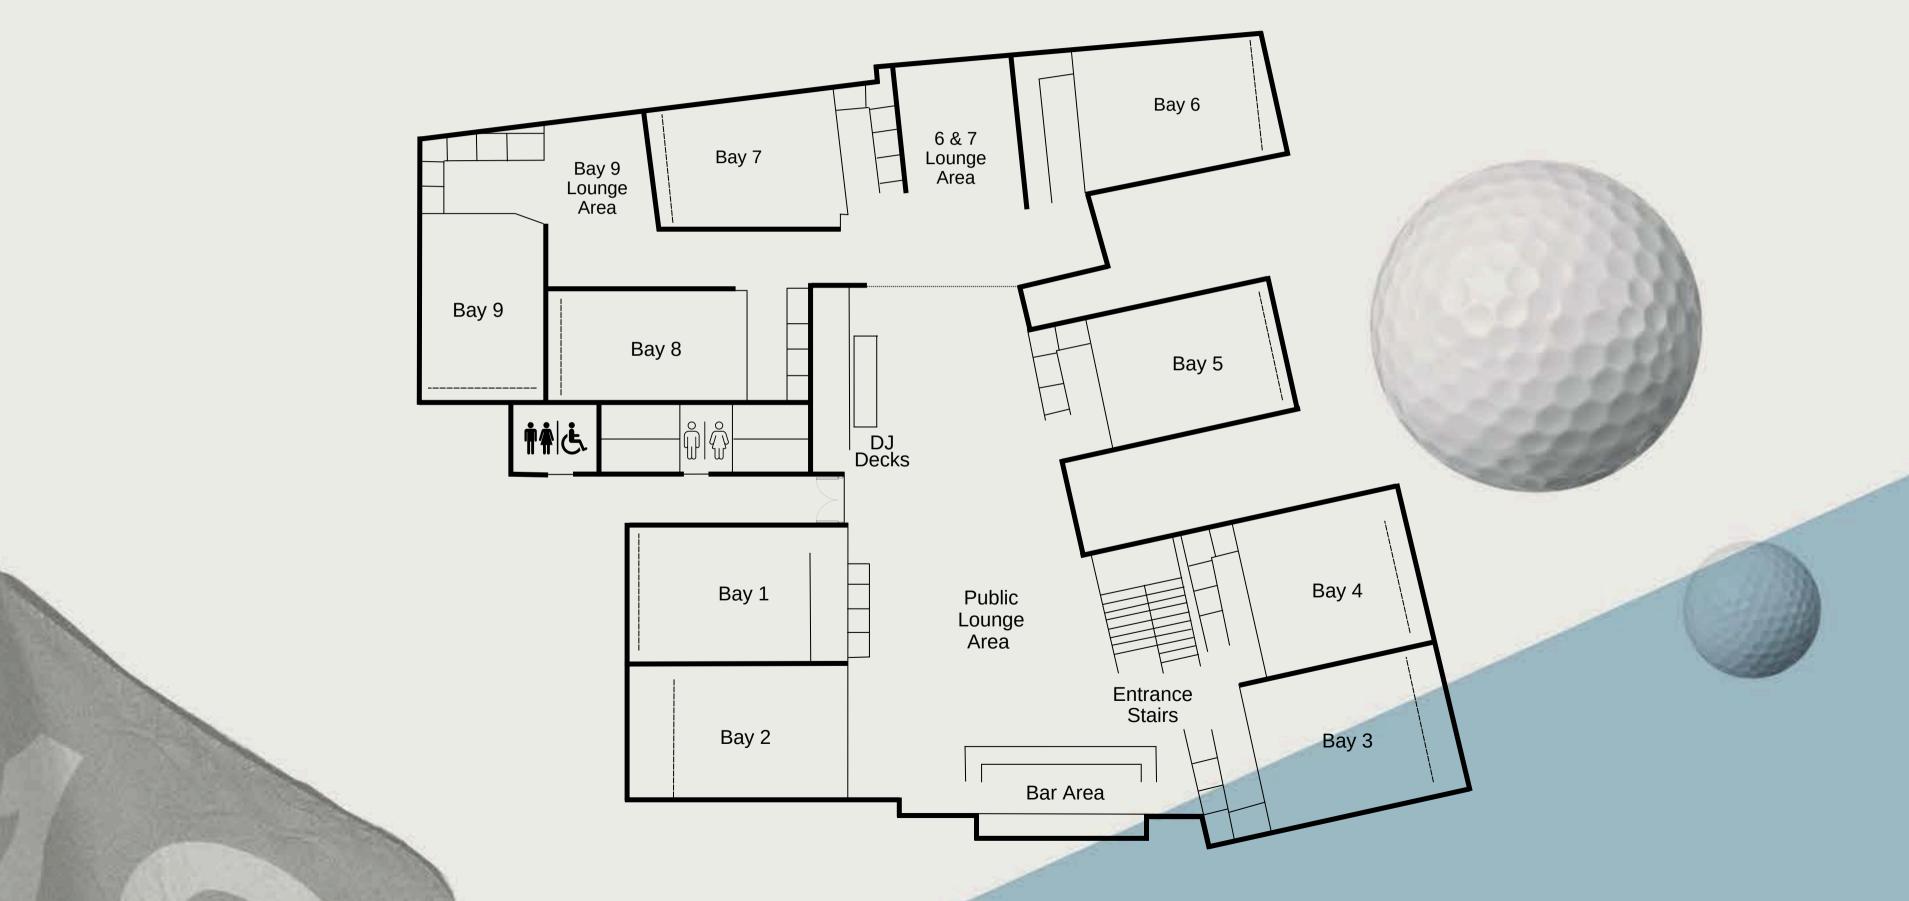

# Soho Floorplan

### Pitch.Soho

Nestled down quiet Meard Street, our flagship Soho Clubhouse is both a golfing sanctuary from the outside world and in the heart of the action. Spread over 8,000 sqft with nine versatile bays and a chic bar, it's a flexible events space built around golf but offering so much more.