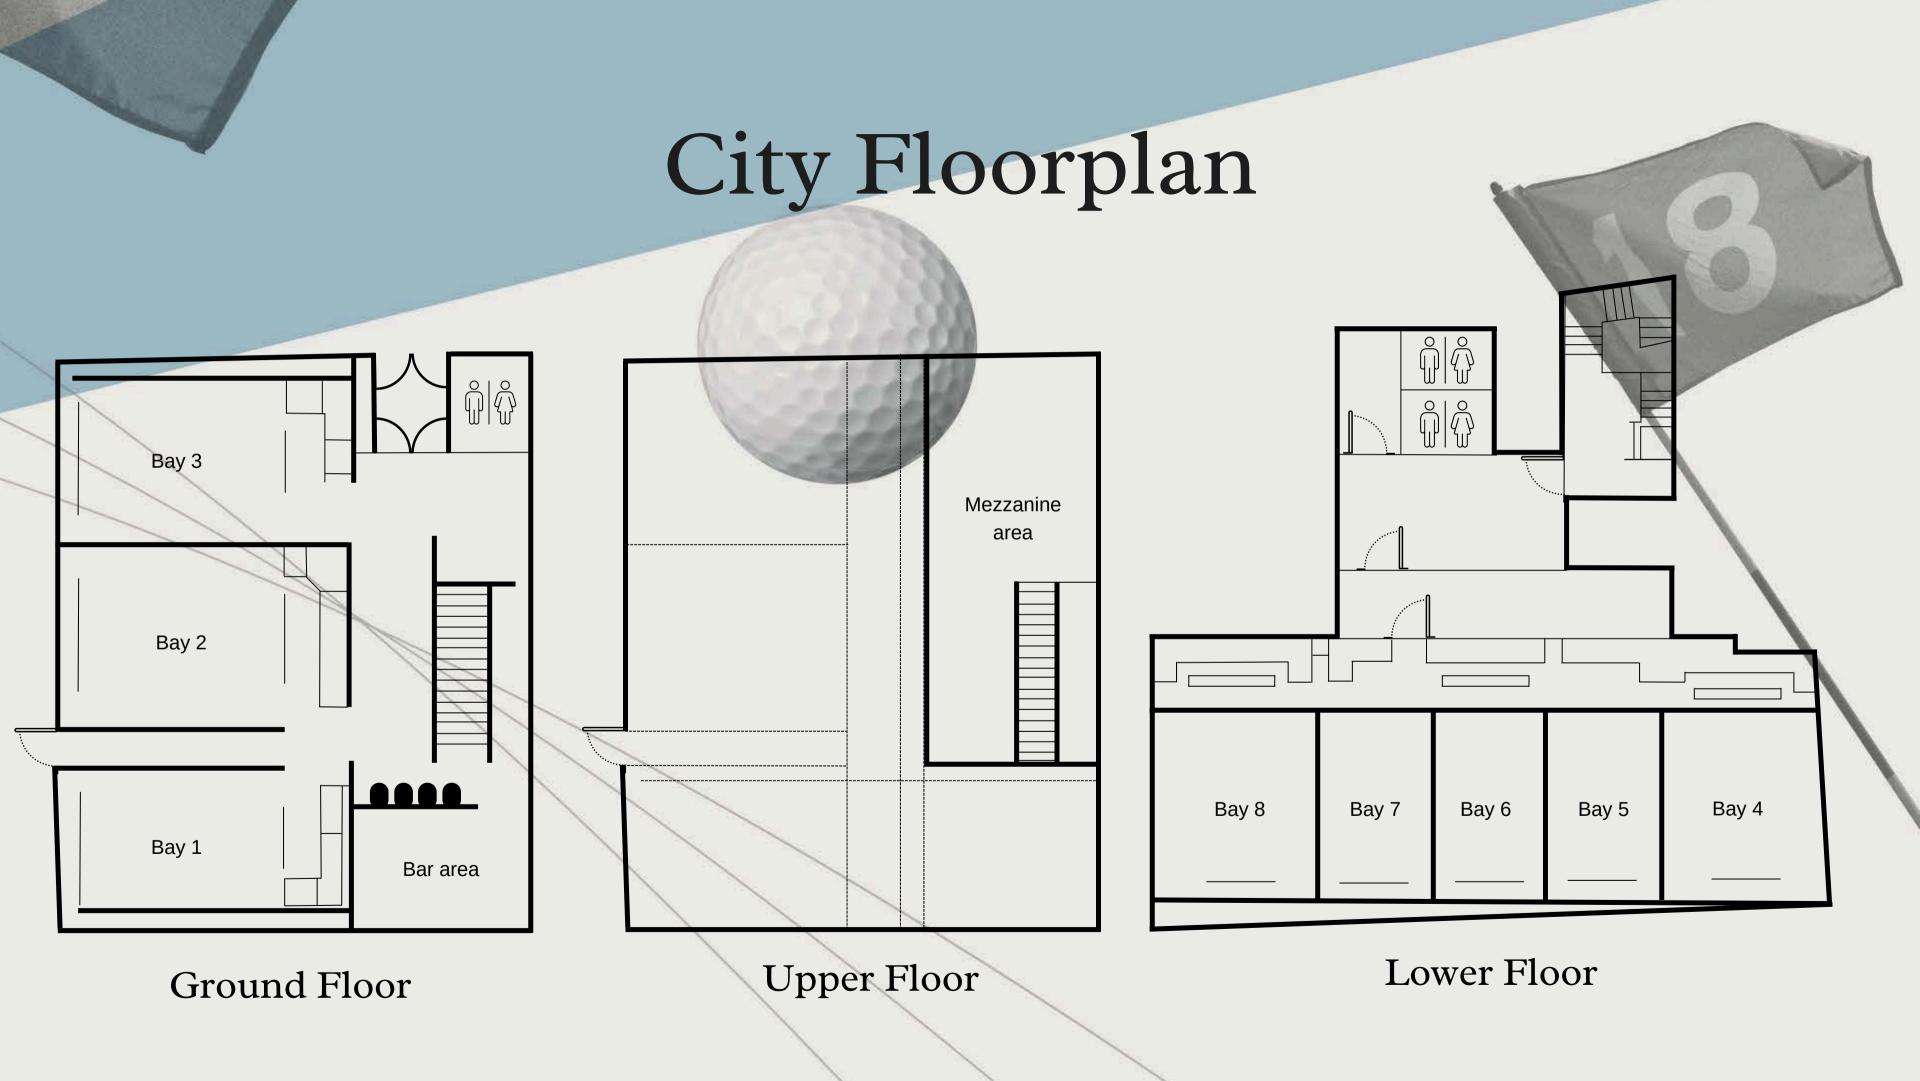

# City Events Packages

Perfect for those regular team rewards or the more budget conscious. Our events packages cater for all.

Prices are inclusive of VAT

Off-Peak

Peak

# Pitch.City

A stone's throw from Liverpool Street on Bishopsgate, there's no better venue in the City than our original clubhouse. With eight bays, a bar and mezzanine lounge this club has it all.