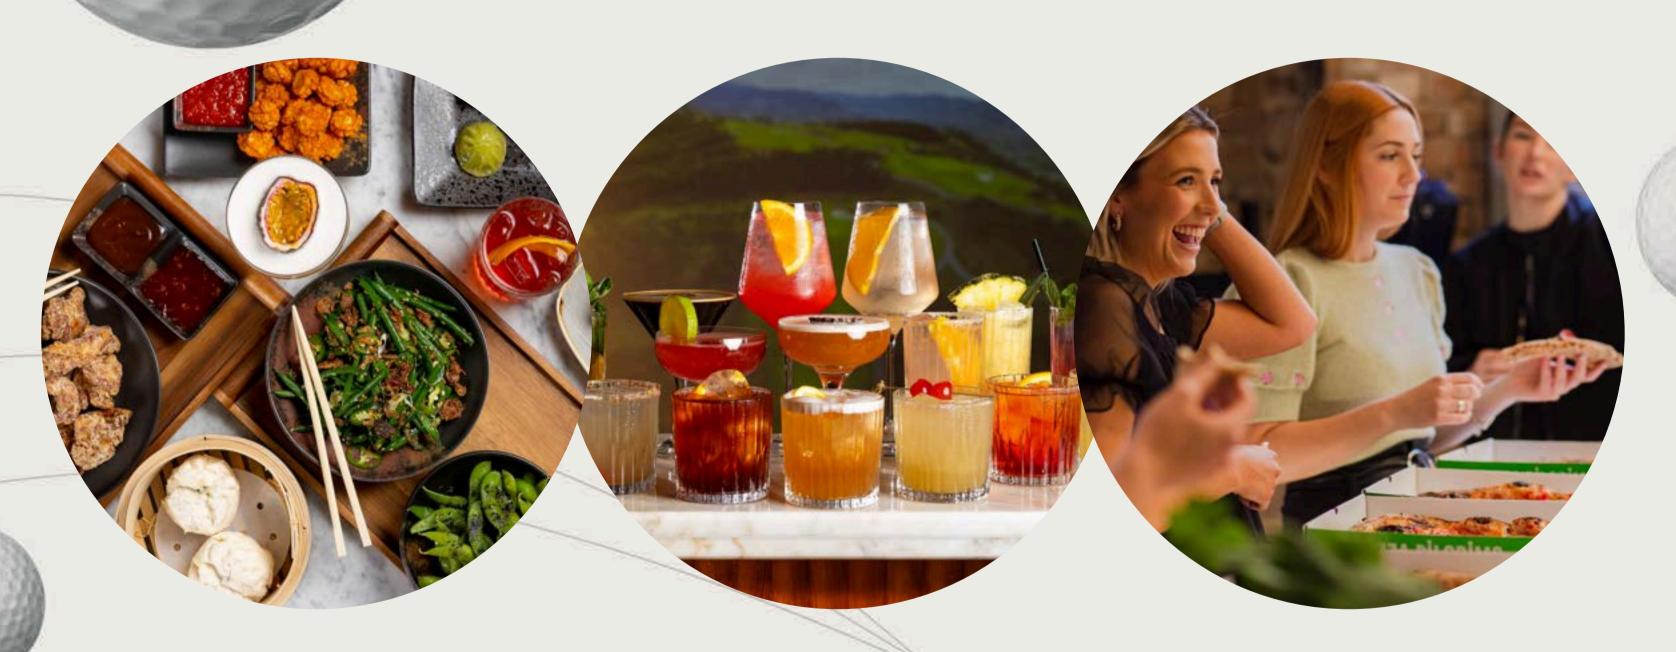

#### Eat

Feeling hungry? Enjoy our new menu at Soho, 18 Greens, or a hearty Italian pizza from Pizza Pilgrims at our City venue.

#### Enjoy

Pitch's slick design and carefully curated soundtrack provide the perfect setting for your evening. Enjoy our lounges both before and after your booking at no extra charge.

18 Greens

Available exclusively at our Soho Clubhouse, featuring a range of Asian inspired dishes.

Cocktails

Served at all of our Clubhouses, try our delicious cocktail menu.

Pizza

A great food option at our City clubhouse, providing the perfect course side snack.

#### Our Menu

Available at Soho

- Chilli Rice Crackers (vg)
- Edamame steamed in their pods, black sesame salt (vg)
- Roasted padron peppers with Togarashi seven spice (vg)
- Char Siu Bun steamed bun with BBQ pork
- Vegetable Bun (vg) steamed bun filled with sauteed vegetables
- Vegetable Spring Rolls, sweet chilli sauce (vg)
- Crispy Duck Spring Rolls, hoisin sauce
- Chicken Karaage, Kewpie mayonnaise
- Grilled beef gyozas, smokey orange sauce
- Chicken Yakitori, Teriyaki sauce
- Spicy vegetable dumplings, red chilli sauce (vg)
- Chicken dumplings with shiitake, spring onion, spiced mango sauce
- Chocolate Truffle Brownie Torte (GF) (V)
- Symphonie Pasquier Lemon Meringue Tartelette (vg)