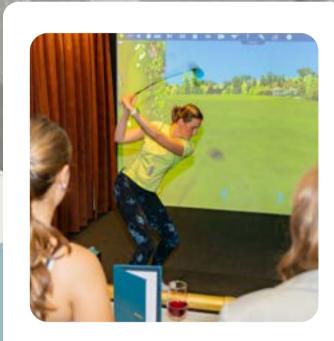

#### Play

Unlike real golf, anyone can win! Even if you have never swung a club before, with our built in handicapping software the office pro can be humbled by the novice beginner.