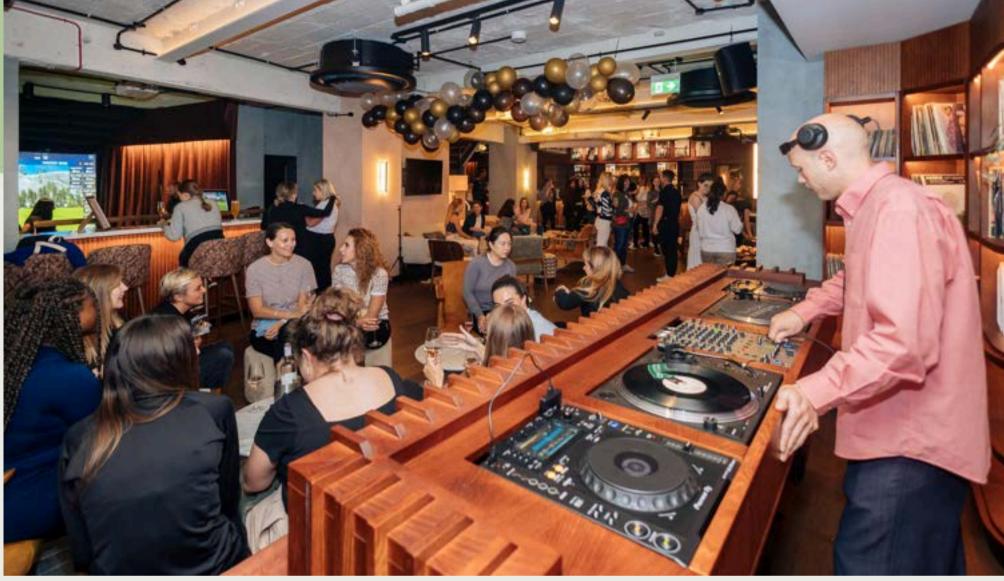

Venues have sophisticated bars with simulators, alongside live DJs and social lounges for your guests to enjoy.

We offer a range of per-head packages which can include food and drink to suit your budget.

#### Enjoy

Pitch's slick design and carefully curated soundtrack provide the perfect setting for your evening. Enjoy our lounges both before and after your booking at no extra charge.

18 Greens

Available exclusively at our Soho Clubhouse, featuring a range of Asian inspired dishes.

5\* Google Review

Pitch brings a heavy dose of cool

Square Mile Magazine

Service was exceptional...great atmosphere with the DJ ??

5\* Google Review

From start to finish the experience with Pitch was fantastic. The experience of golf itself was great, even for beginners, with modern facilities & a relaxed environment.