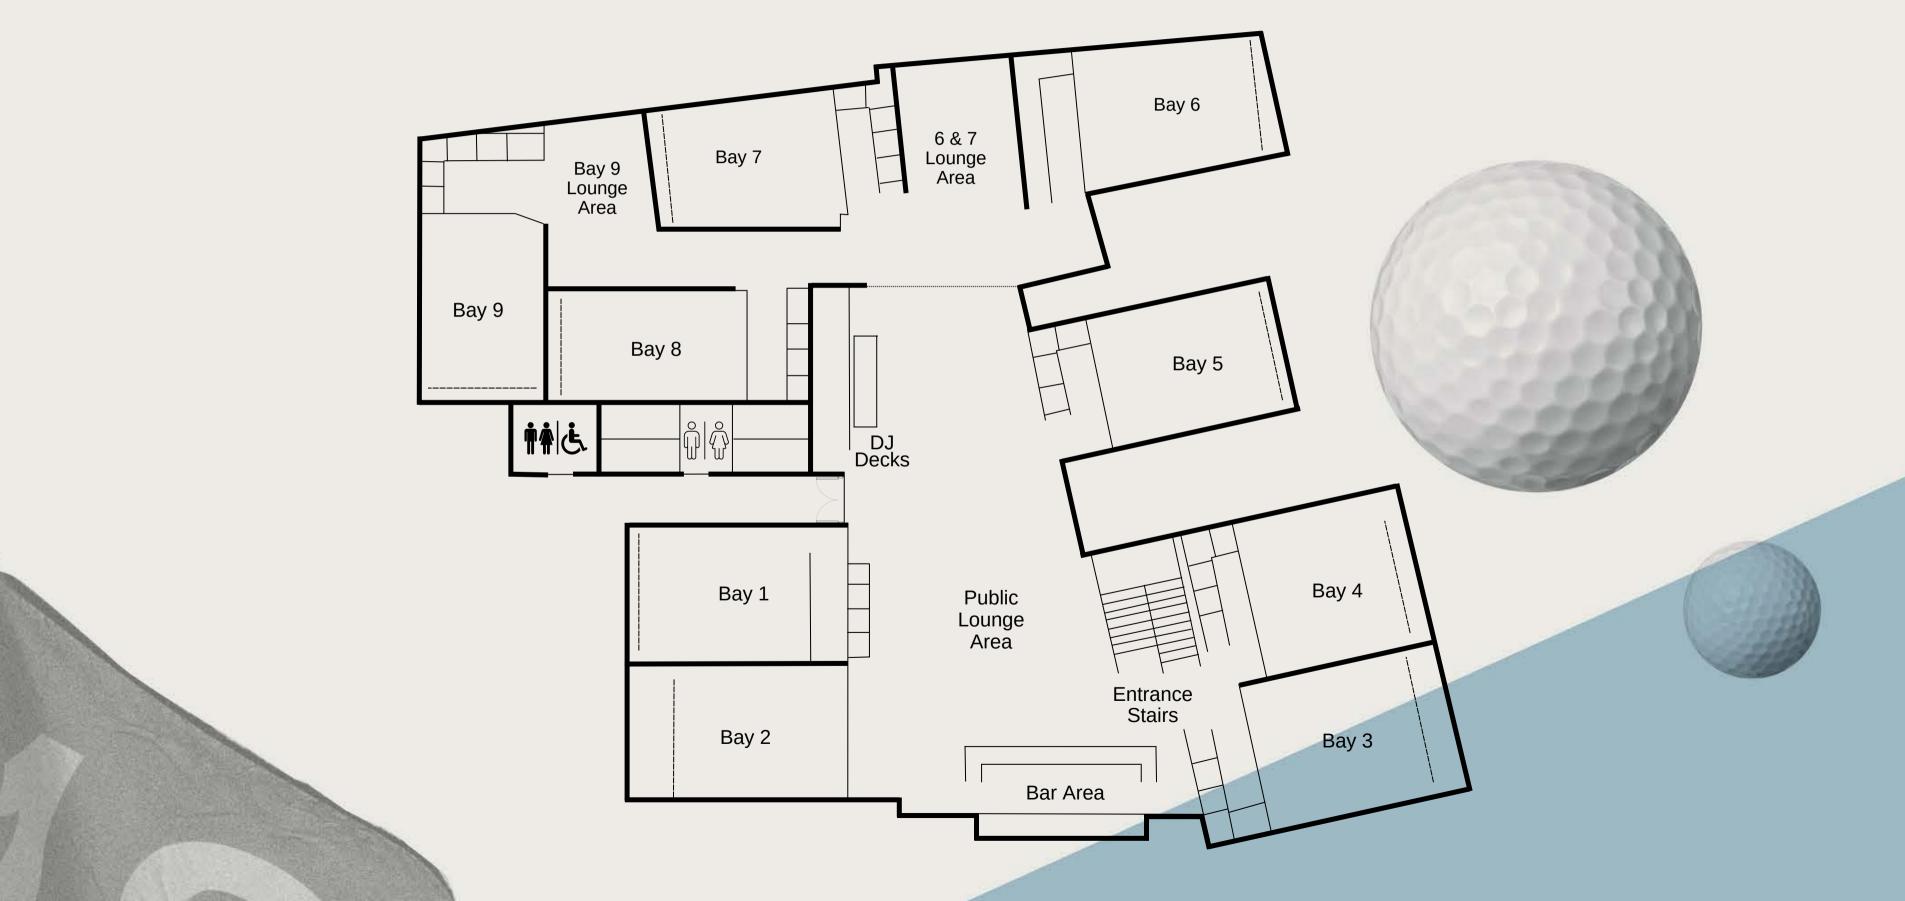

## Soho Floorplan

### Pitch.Soho

Nestled down quiet Meard Street, our flagship Soho Clubhouse is both a golfing sanctuary from the outside world and in the heart of the action. Spread over 8,000 sqft with nine versatile bays and a chic bar, it's a flexible events space built around golf but offering so much more.