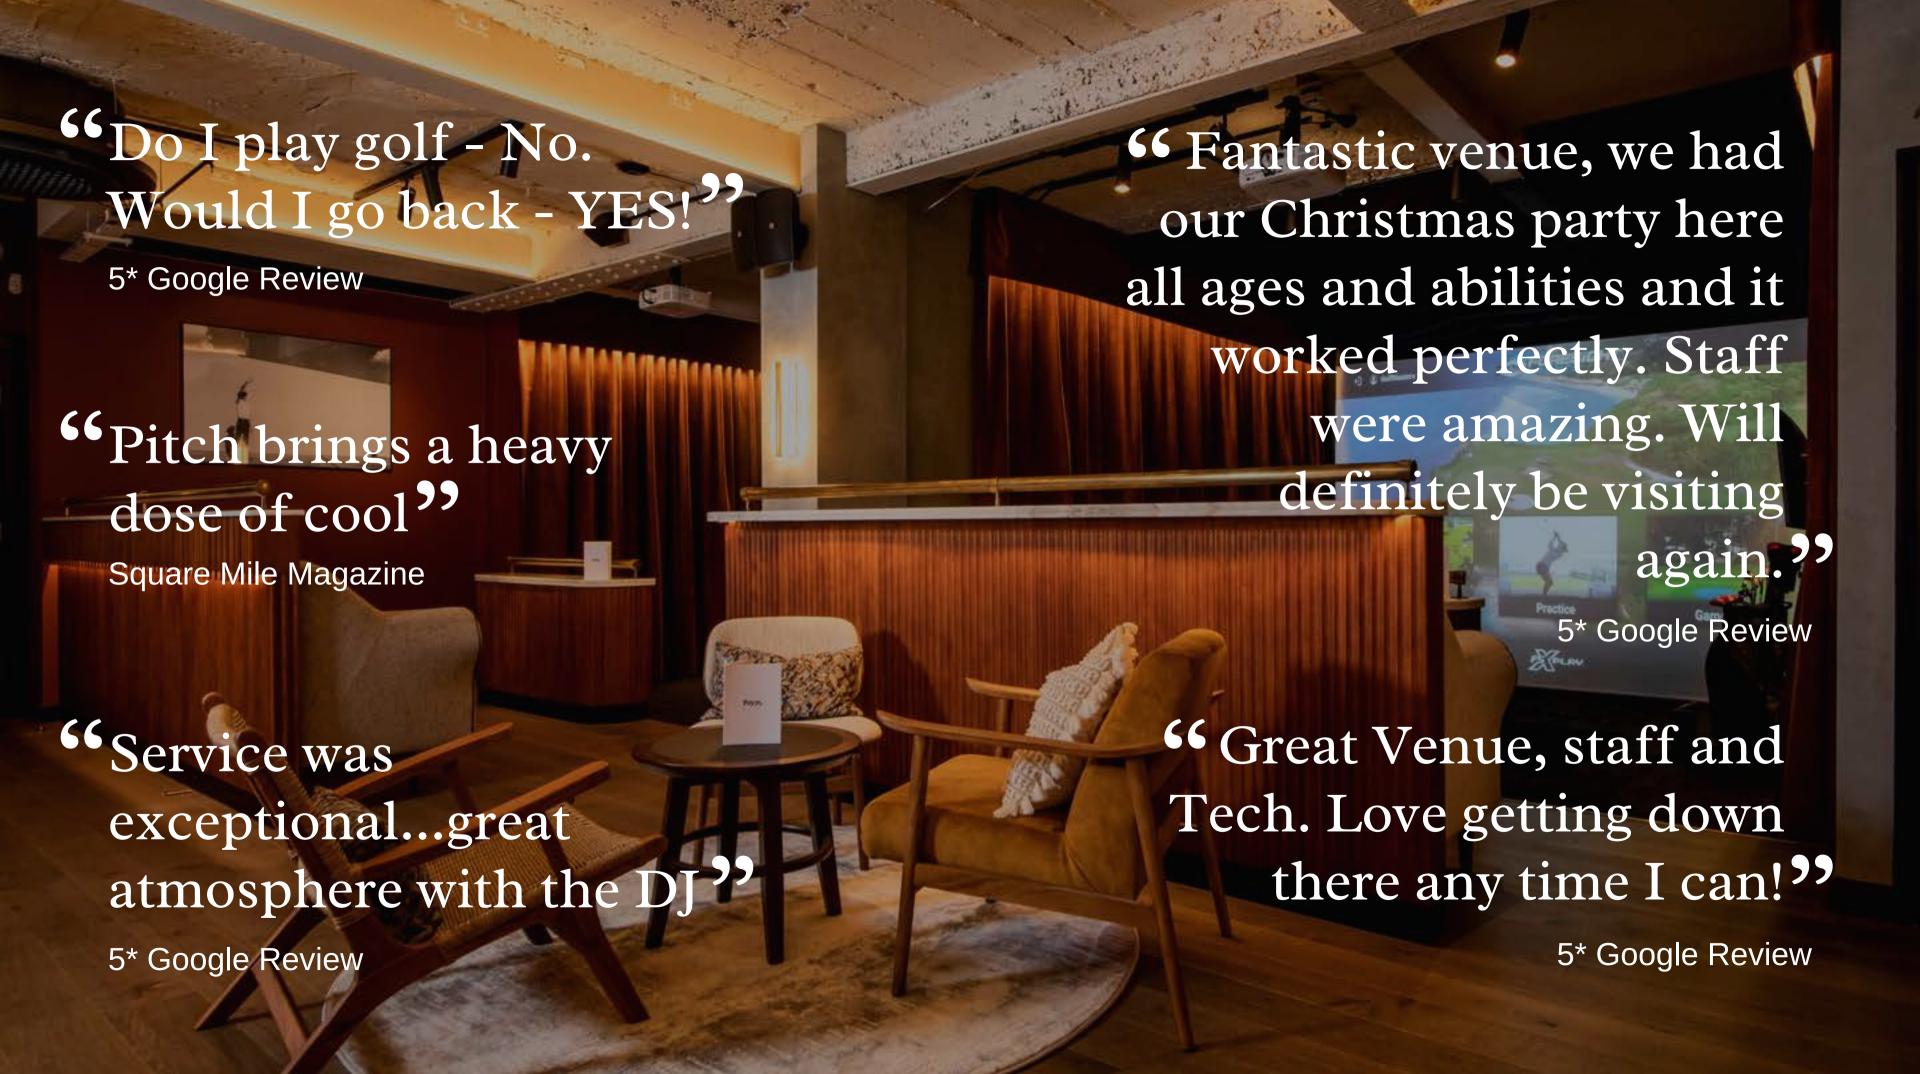

# Cocktails Games Music

Truly multifunctional spaces, Pitch venues are the perfect setting for large events, social gatherings, client entertainment and team rewards.

Pioneering and innovative, Pitch is the modern way to play and suitable for all levels of ability set within two, and shortly three unique London venues.

Venues have sophisticated bars with simulators, alongside live DJs and social lounges for your guests to enjoy.

We offer a range of per-head packages which can include food and drink to suit your budget.

#### Enjoy

Pitch's slick design and carefully curated soundtrack provide the perfect setting for your evening. Enjoy our lounges both before and after your booking at no extra charge.