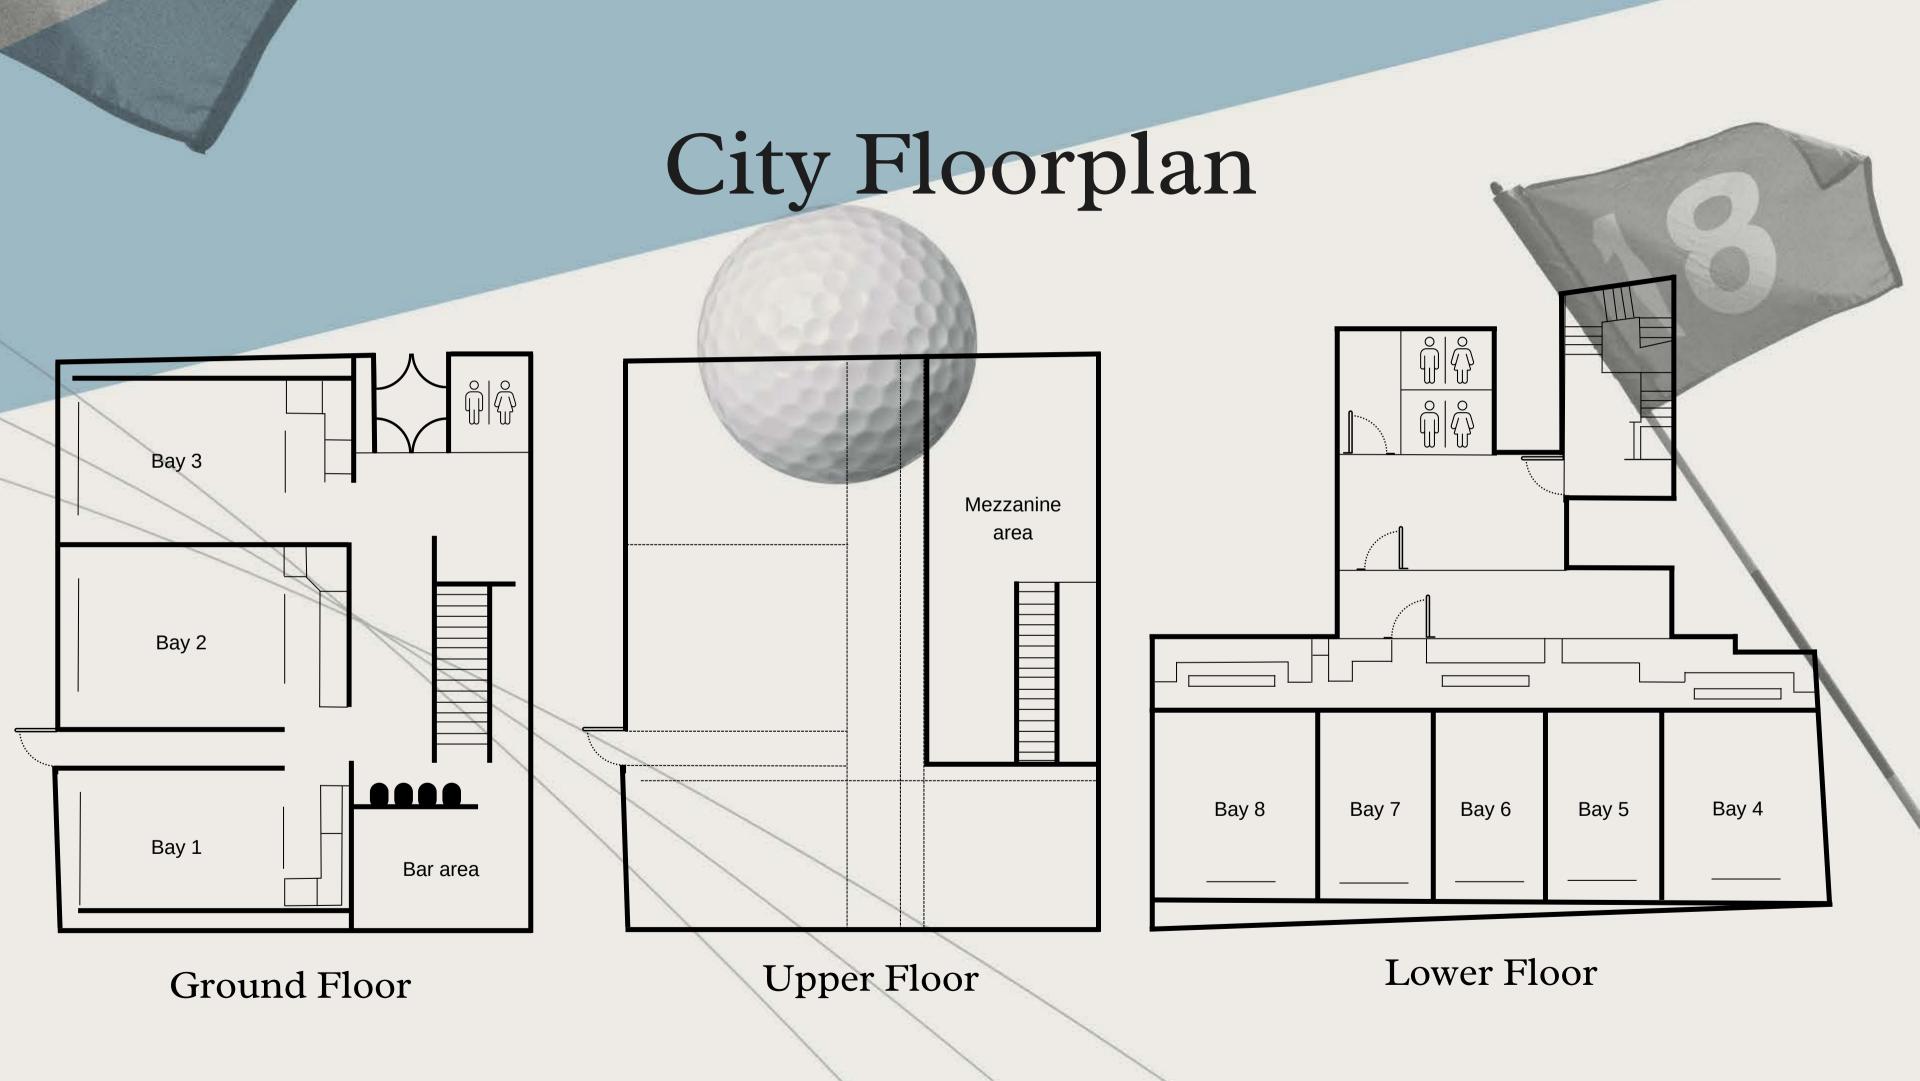

# Pitch.City

A stone's throw from Liverpool Street on Bishopsgate, there's no better venue in the City than our original clubhouse. With eight bays, a bar and mezzanine lounge this club has it all.