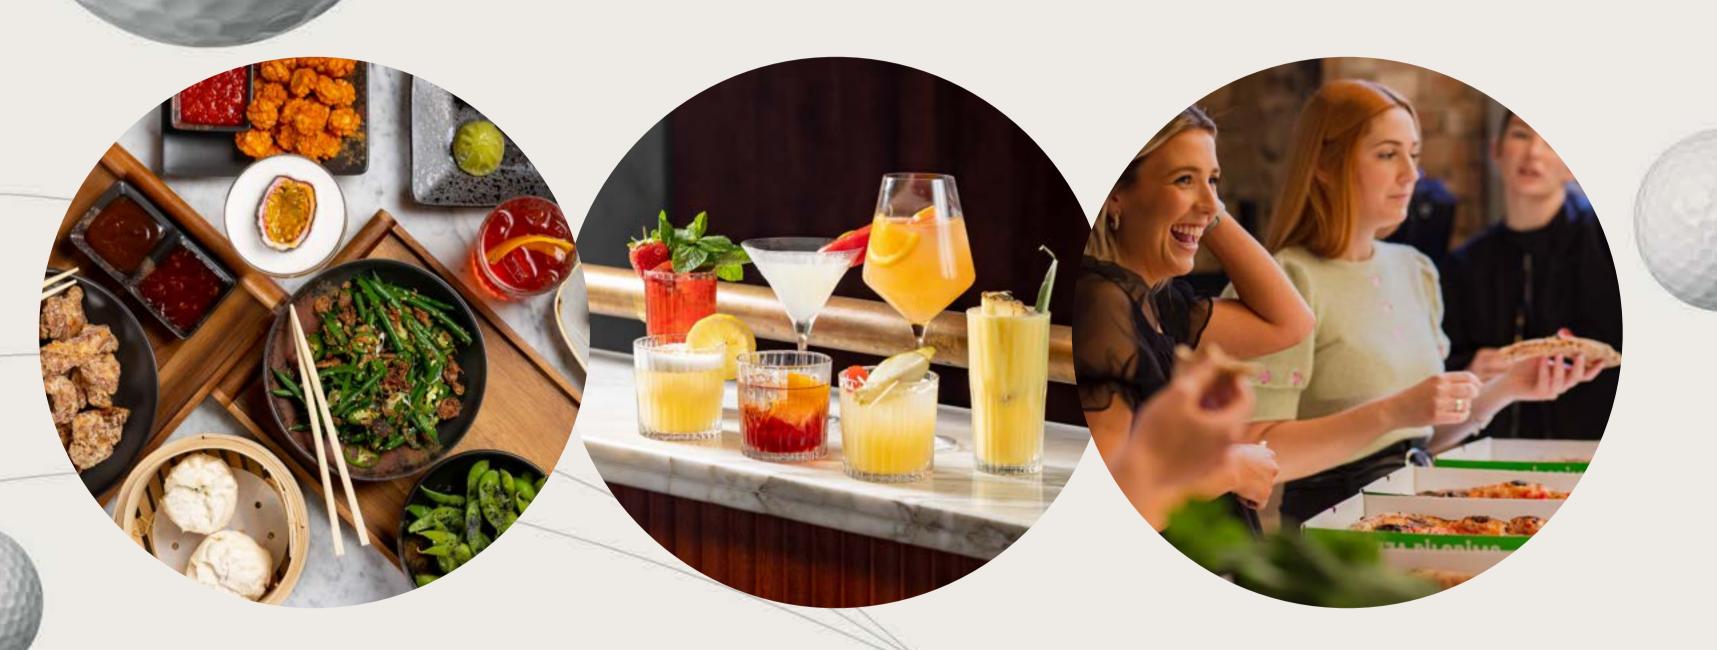

#### Drink

From Spicy Margaritas, Triple Bogey Negronis and Pi-NO Coladas we have a varied cocktail list from our new menu to suit all tastes. Alternatively, try our organic wines or selection of refreshing craft and draught beers.

#### Eat

Feeling hungry? Enjoy our new menu at Soho, 18 Greens, or a hearty Italian pizza from Pizza Pilgrims at our City venue.

### Food & Drink

18 Greens

Available exclusively at our Soho Clubhouse, featuring a range of Asian inspired dishes.

Cocktails

Served at all of our Clubhouses, try our delicious cocktail menu.

Pizza

A great food option at our City clubhouse, providing the perfect course side snack.

#### Our Menu

Available at Soho

- Chilli Rice Crackers (vg)
- Edamame steamed in their pods, black sesame salt (vg)
- Roasted padron peppers with Togarashi seven spice (vg)
- Char Siu Bun steamed bun with BBQ pork
- Vegetable Bun (vg) steamed bun filled with sauteed vegetables
- Vegetable Spring Rolls, sweet chilli sauce (vg)
- Crispy Duck Spring Rolls, hoisin sauce
- Chicken Karaage, Kewpie mayonnaise
- Grilled beef gyozas, smokey orange sauce
- Chicken Yakitori, Teriyaki sauce
- Spicy vegetable dumplings, red chilli sauce (vg)
- Chicken dumplings with shiitake, spring onion, spiced mango sauce
- Black and Gold Custard Bun steamed bun filled with custard
- Lemon & Yuzu Tart (V)