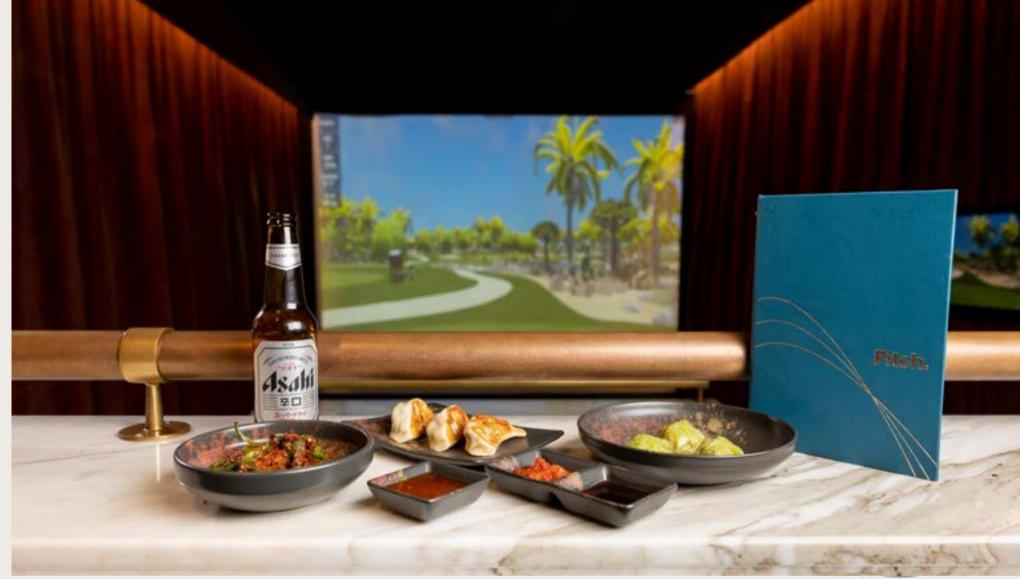

#### Drink

From Spicy Margaritas, Triple Bogey Negronis and Pi-NO Coladas we have a varied cocktail list from our new menu to suit all tastes. Alternatively, try our organic wines or selection of refreshing craft and draught beers.

#### Eat

Feeling hungry? Enjoy our new menu at Soho, 18 Greens, or a hearty Italian pizza from Pizza Pilgrims at our City venue.

#### Our Menu

Available at Soho

- Chilli Rice Crackers (vg)
- Edamame steamed in their pods, black sesame salt (vg)
- Roasted padron peppers with Togarashi seven spice (vg)
- Char Siu Bun steamed bun with BBQ pork
- Vegetable Bun (vg) steamed bun filled with sauteed vegetables
- Vegetable Spring Rolls, sweet chilli sauce (vg)
- Crispy Duck Spring Rolls, hoisin sauce
- Chicken Karaage, Kewpie mayonnaise
- Grilled beef gyozas, smokey orange sauce
- Chicken Yakitori, Teriyaki sauce
- Spicy vegetable dumplings, red chilli sauce (vg)
- Chicken dumplings with shiitake, spring onion, spiced mango sauce
- Black and Gold Custard Bun steamed bun filled with custard
- Lemon & Yuzu Tart (V)