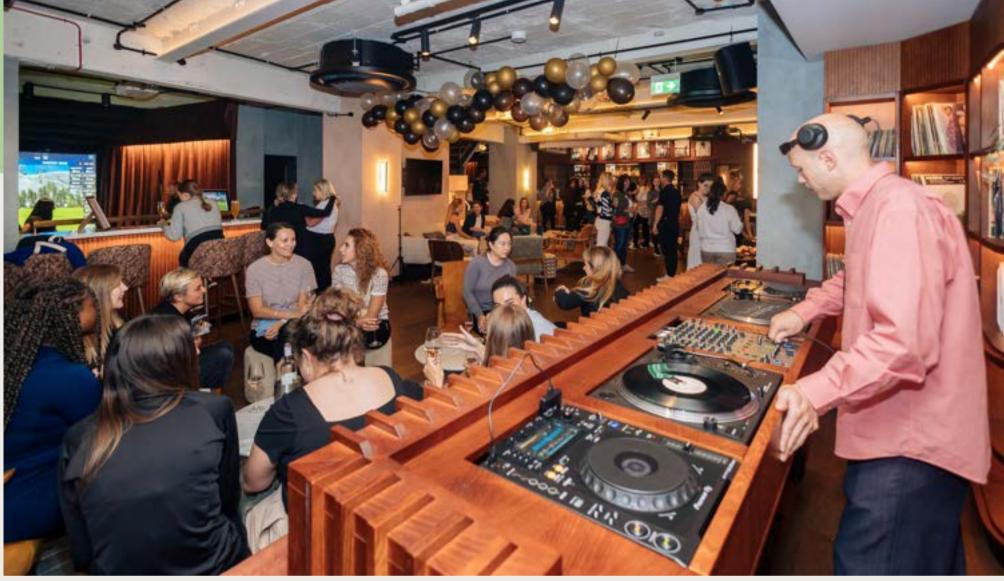

Venues have sophisticated bars with simulators, alongside live DJs and social lounges for your guests to enjoy.

We offer a range of per-head packages which can include food and drink to suit your budget.

#### Enjoy

Pitch's slick design and carefully curated soundtrack provide the perfect setting for your evening. Enjoy our lounges both before and after your booking at no extra charge.

# Pitch.Events Additional Upgrades

Bubbles on arrival

£10 pp

Cocktail list access

£12 pp

DJ hire for event

£500

PGA Pro for event assistance