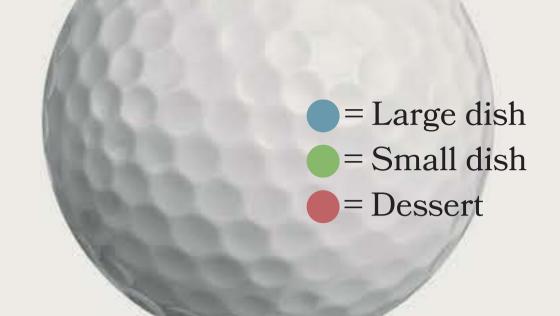

#### Our Menu

Available at Soho

- Chilli Rice Crackers (vg)
- Edamame steamed in their pods, black sesame salt (vg)
- Roasted padron peppers with Togarashi seven spice (vg)
- Char Siu Bun steamed bun with BBQ pork
- Vegetable Bun (vg) steamed bun filled with sauteed vegetables
- Vegetable Spring Rolls, sweet chilli sauce (vg)
- Crispy Duck Spring Rolls, hoisin sauce
- Chicken Karaage, Kewpie mayonnaise
- Grilled beef gyozas, smokey orange sauce
- Chicken Yakitori, Teriyaki sauce
- Spicy vegetable dumplings, red chilli sauce (vg)
- Chicken dumplings with shiitake, spring onion, spiced mango sauce
- Black and Gold Custard Bun steamed bun filled with custard
- Lemon & Yuzu Tart (V)