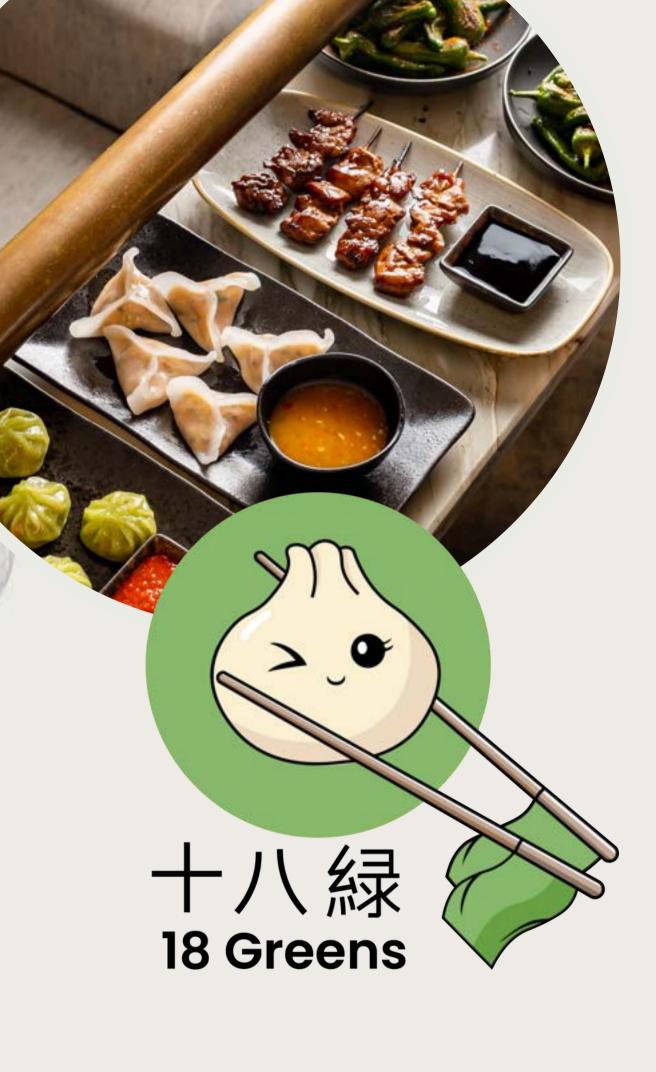

#### Eat

Feeling hungry? Enjoy our new menu at Soho, 18 Greens, or a hearty Italian pizza from Pizza Pilgrims at our City venue.

### Food & Drink

18 Greens

Available exclusively at our Soho Clubhouse, featuring a range of Asian inspired dishes.

Cocktails

Served at all of our Clubhouses, try our delicious cocktail menu.

Pizza

A great food option at our City clubhouse, providing the perfect course side snack.

#### Our Menu

Available at Soho

- Chilli Rice Crackers (vg)
- Edamame steamed in their pods, black sesame salt (vg)
- Roasted padron peppers with Togarashi seven spice (vg)
- Char Siu Bun steamed bun with BBQ pork
- Vegetable Bun (vg) steamed bun filled with sauteed vegetables
- Vegetable Spring Rolls, sweet chilli sauce (vg)
- Crispy Duck Spring Rolls, hoisin sauce
- Chicken Karaage, Kewpie mayonnaise
- Grilled beef gyozas, smokey orange sauce
- Chicken Yakitori, Teriyaki sauce
- Spicy vegetable dumplings, red chilli sauce (vg)
- Chicken dumplings with shiitake, spring onion, spiced mango sauce
- Black and Gold Custard Bun steamed bun filled with custard
- Lemon & Yuzu Tart (V)