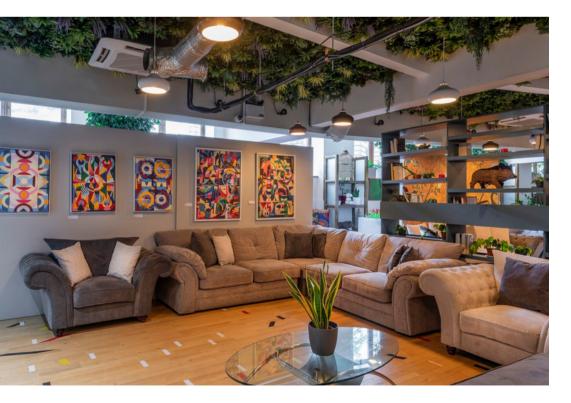

# MAIN LOUNGE

The grand epi-centre of **ARBORETUM** features a stage, living green wall and fully serviced bar.

With a capacity of up to 200 people, this unique and exciting space is ideal for large events such as product launches, live music showcases, panel and audience talks, after parties and more.

### MAIN LOUNGE

#### 03

#### Capacity

Standing: 200 - Seated: 200