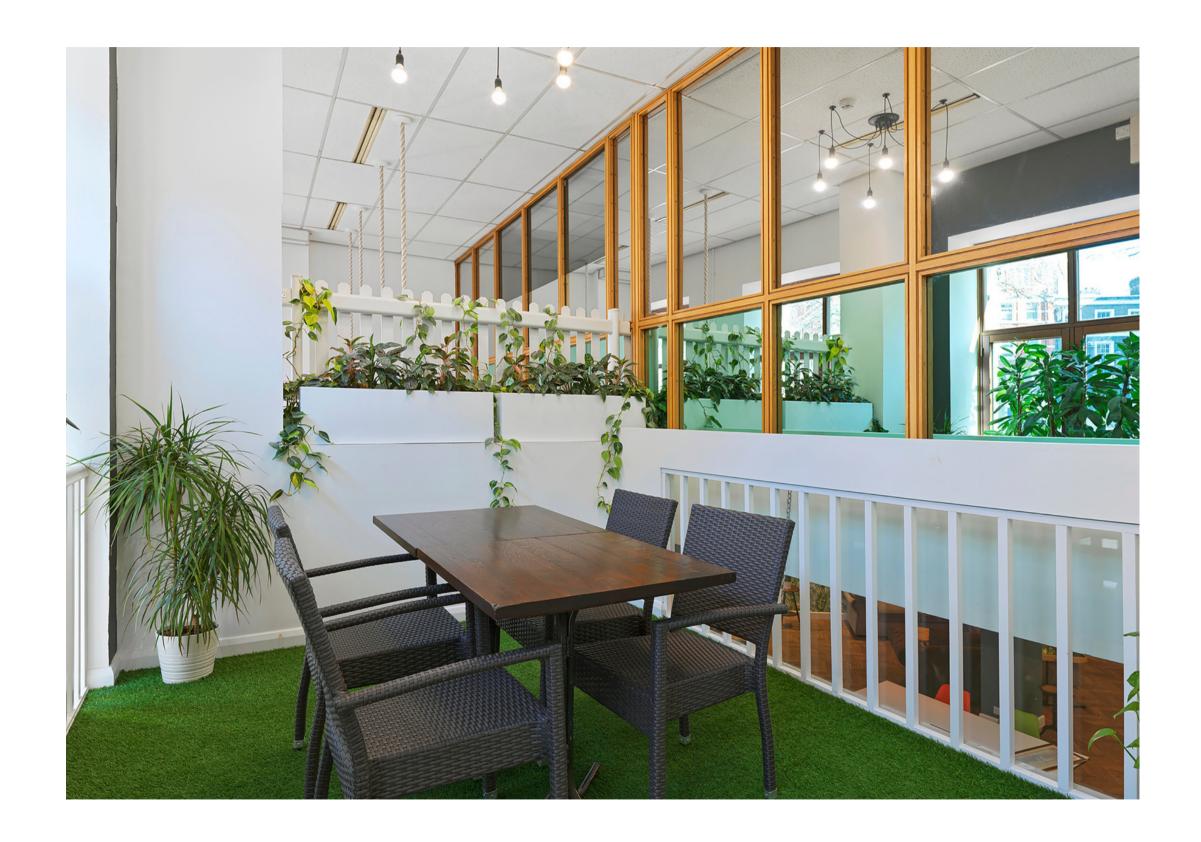

ce to work, play and to relax.







# MAIN LOUNGE



The grand epi-centre of **ARBORETUM** features a stage, living green wall and fully serviced bar.

With a capacity of up to 200 people, this unique and exciting space is ideal for large events such as product launches, live music showcases, panel and audience talks, after parties and more.





### MAIN LOUNGE



#### 03



#### Capacity

Standing: 200 - Seated: 200

### THE HUB ON THE SQUARE



A contemporary co-working space that benefits from high ceilings, natural daylight and plants to increase productivity. Available for private hire, with a capacity of up to 120 people standing.





#### THE HUB ON THE SQUARE



05



#### Capacity

Standing: 120 - Seated: 100

## MEETING ROOM





#### Capacity

Seated: 10



#### TREE HOUSE



## BOUTIQUE GYM









#### **MEMBERSHIP**

Arboretum is the place for those who are looking for a place to work, co-work, hold meetings, socialise and relax in a great location.



We are taking the "private" out of membership. We only require that you wish to be a part of our community and accept all applications from those wishing to join.





#### MEMBERSHIP BENEFITS



Complimentary access to exclusive events



Discounted theatre tickets for local theatres



Reciprocal club memberships around the world



Beneficial rates for private room hire

#### 10



#### Boutique gym located in central London



Wellness and beauty partnerships

#### **CONTACT US**

**Opening times** 

Monday - Friday: 9m – 5pm Weekends & Bank Holidays: Closed

Membership: membership@arboretumlounge.com E