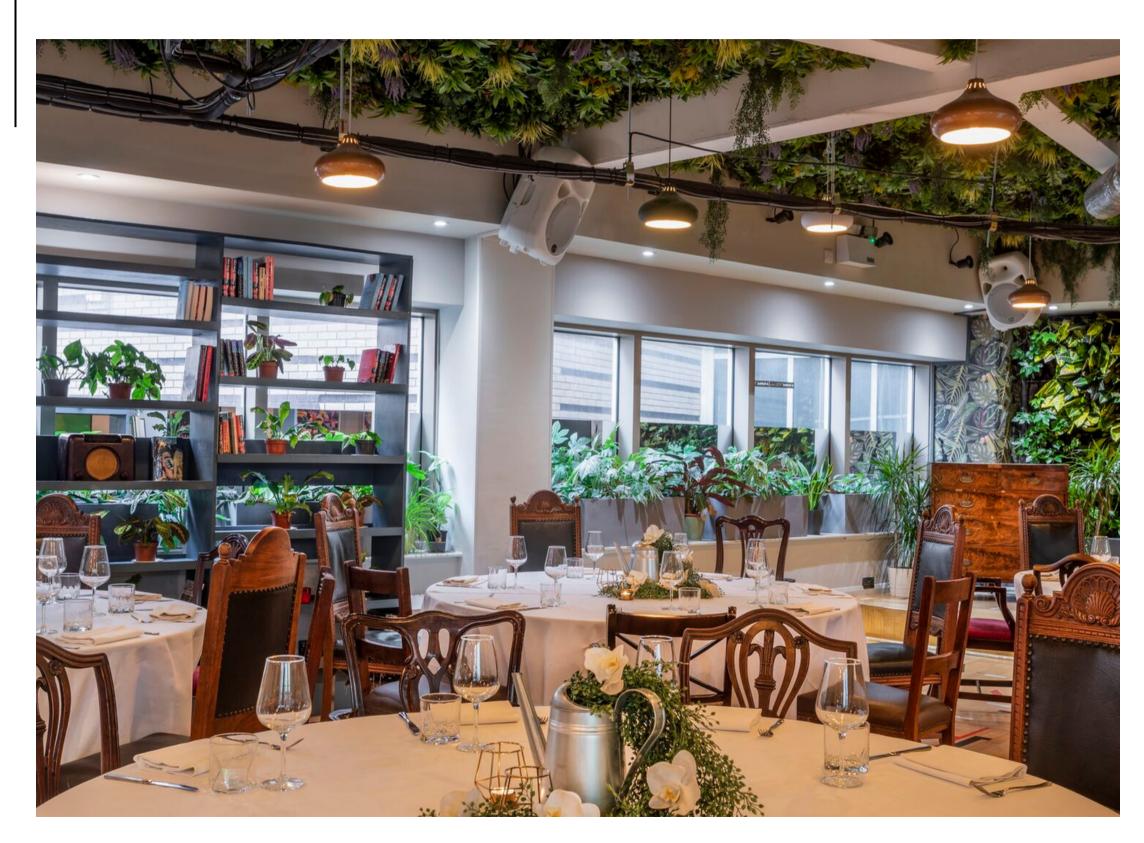

**ARBORETUM** is an independent members' club located conveniently just off Trafalgar Square. The spacious lounges, phone booths, gym, meeting room and tree house makes it an ideal place to work, play and to relax.