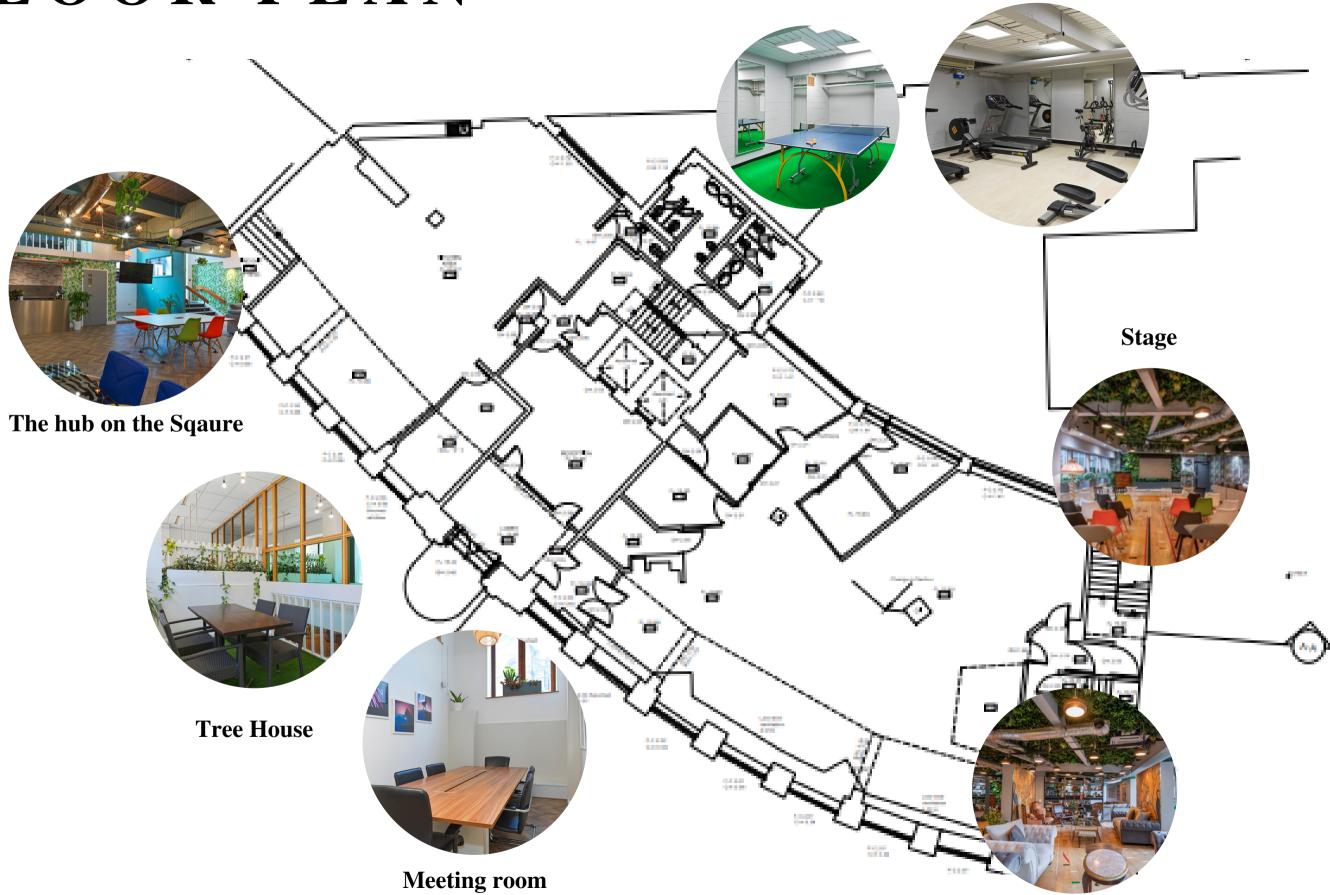

y require that you wish to be a part of our community and accept all applications from those wishing to join.





#### MEMBERSHIP BENEFITS



Complimentary access to exclusive events



Discounted theatre tickets for local theatres



Reciprocal club memberships around the world



Beneficial rates for private room hire

#### 10



#### Boutique gym located in central London



Wellness and beauty partnerships

#### **CONTACT US**

**Opening times** 

Monday - Friday: 9m – 5pm Weekends & Bank Holidays: Closed

Membership: membership@arboretumlounge.com Events: events@arboretumlounge.com General enquiries: reception@arboretumlounge.com

> Office: +44 (0) 203 876 2317 Monday-Friday - 9am-5pm

> > 2A Charing Cross Rd London, WC2H 0HF

#### FLOOR PLAN

Gym/ table tennis - Lower ground floor



#### 12

Main Lounge