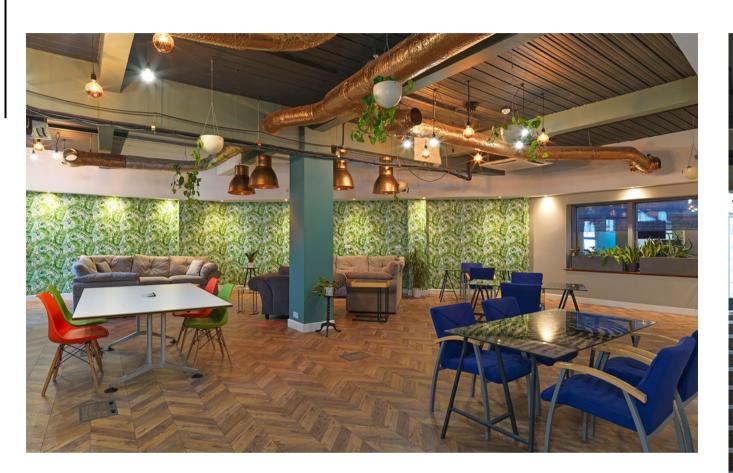

### THE HUB ON THE SQUARE

A contemporary co-working space that benefits from high ceilings, natural daylight and plants to increase productivity. Available for private hire, with a capacity of up to 120 people standing.

#### THE HUB ON THE SQUARE

05

#### Capacity

Standing: 120 - Seated: 100