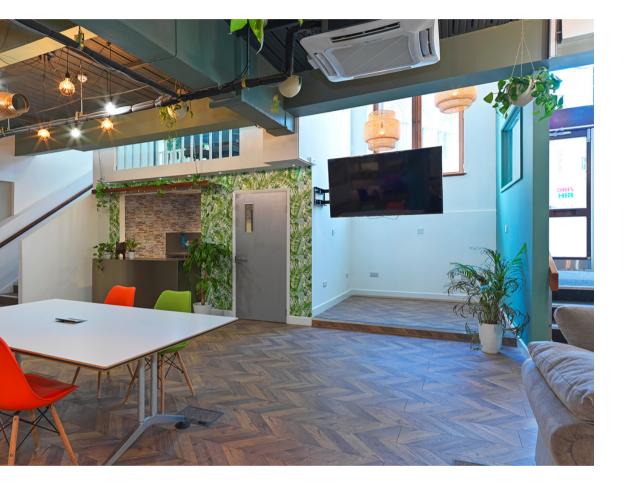

### THE HUB ON THE SQUARE

A contemporary co-working space that benefits from high ceilings, natural daylight and plants to increase productivity. Available for private hire, with a capacity of up to 120 people standing.

#### THE HUB ON THE SQUARE

05

#### Capacity

Standing: 120 - Seated: 100