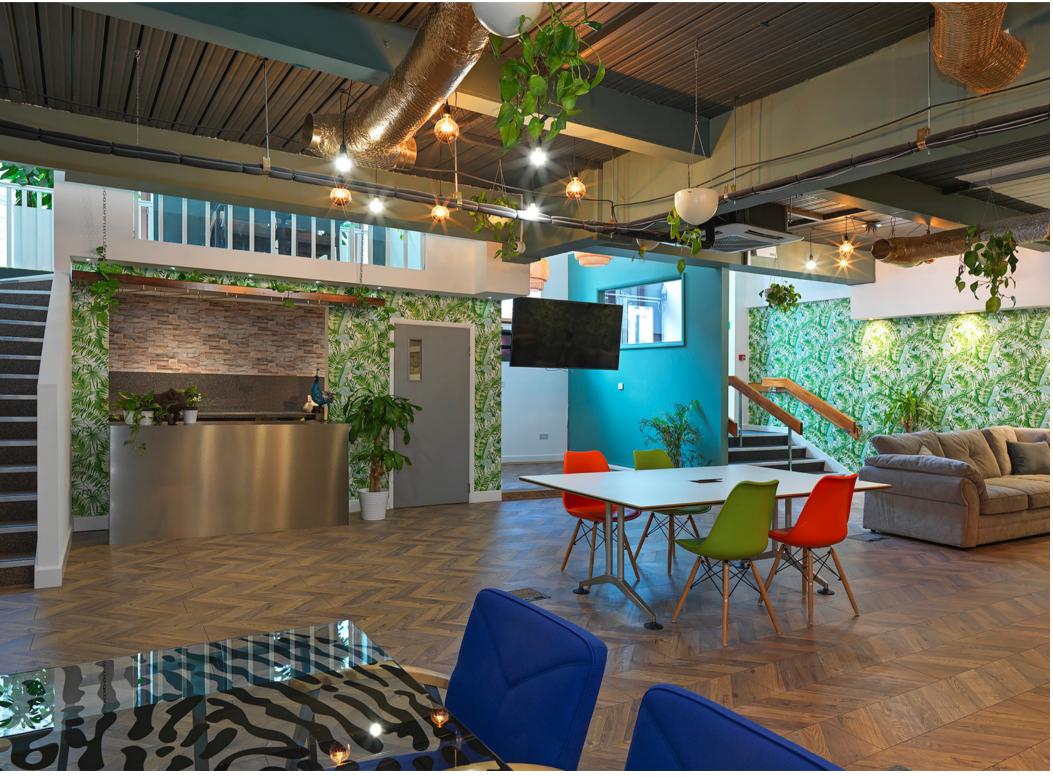

**ARBORETUM** is an independent members' club located conveniently just off Trafalgar Square. The spacious lounges, phone booths, gym, meeting room and tree house makes it an ideal place to work, play and to relax.

### THE HUB ON THE SQUARE

A contemporary co-working space that benefits from high ceilings, natural daylight and plants to increase productivity. Available for private hire, with a capacity of up to 120 people standing.