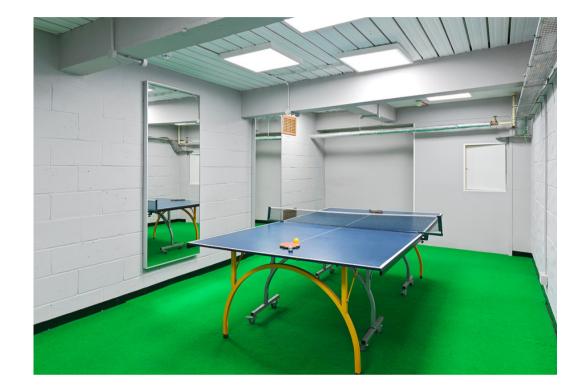

relax.







# MAIN LOUNGE



The grand epi-centre of **ARBORETUM** features a stage, living green wall and fully serviced bar.

With a capacity of up to 200 people, this unique and exciting space is ideal for large events such as product launches, live music showcases, panel and audience talks, after parties and more.





### MAIN LOUNGE



#### 03



#### Capacity

Standing: 200 - Seated: 200

### THE HUB ON THE SQUARE



A contemporary co-working space that benefits from high ceilings, natural daylight and plants to increase productivity. Available for private hire, with a capacity of up to 120 people standing.





#### THE HUB ON THE SQUARE



05



#### Capacity

Standing: 120 - Seated: 100

## MEETING ROOM





#### Capacity

Seated: 10



#### TREE HOUSE



## BOUTIQUE GYM









#### **MEMBERSHIP**

Arboretum is the place for those who are looking for a place to work, co-work, hold meetings, socialise and relax in a great location.



We are taking the "private" out of membership. We only require that you wish to be a part of our community and accept all applications from those wishing to join.





#### MEMBERSHIP BENEFITS



Complimentary access to exclusive events



Discounted theatre tickets for local theatres



Reciprocal club memberships around the world



Beneficial rates for private room hire

#### 10



#### Boutique gym located in central London



Wellness and beauty partnerships

#### **CONTACT US**

**Opening times** 

Monday - Friday: 9m – 5pm Weekends & Bank Holidays: Closed

Membership: membership@arboretumlounge.com Events: events@arboretum