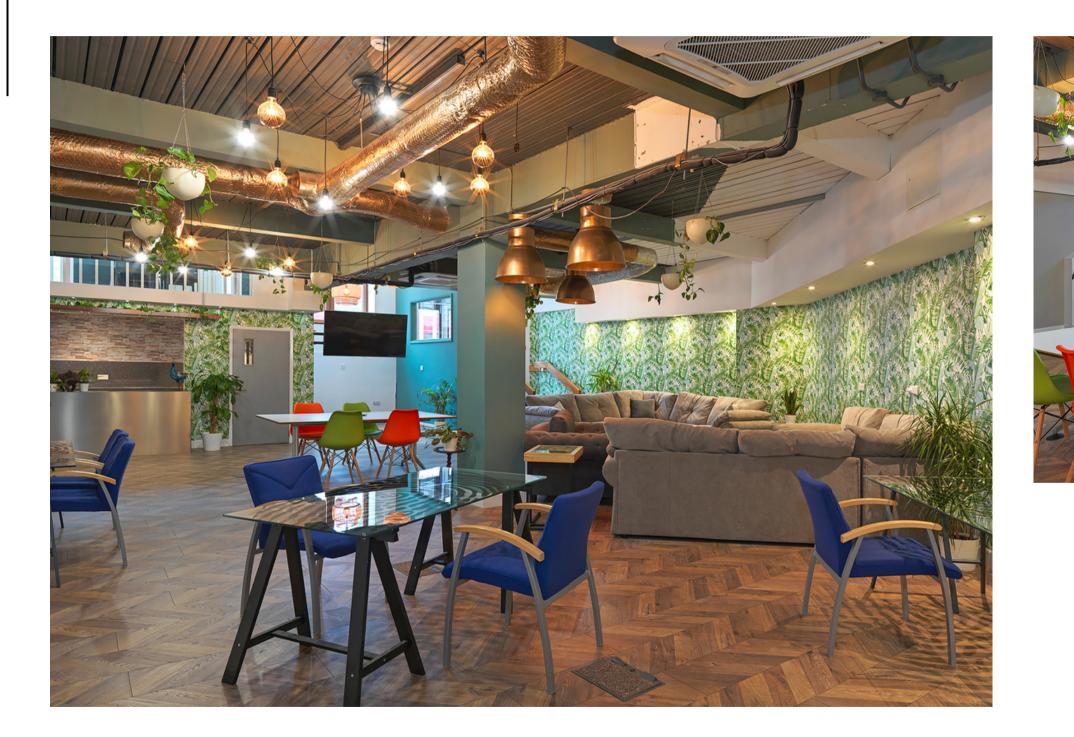

**ARBORETUM** is an independent members' club located conveniently just off Trafalgar Square. The spacious lounges, phone booths, gym, meeting room and tree house makes it an ideal place to work, play and to relax.

### THE HUB ON THE SQUARE

A contemporary co-working space that benefits from high ceilings, natural daylight and plants to increase productivity. Available for private hire, with a capacity of up to 120 people standing.