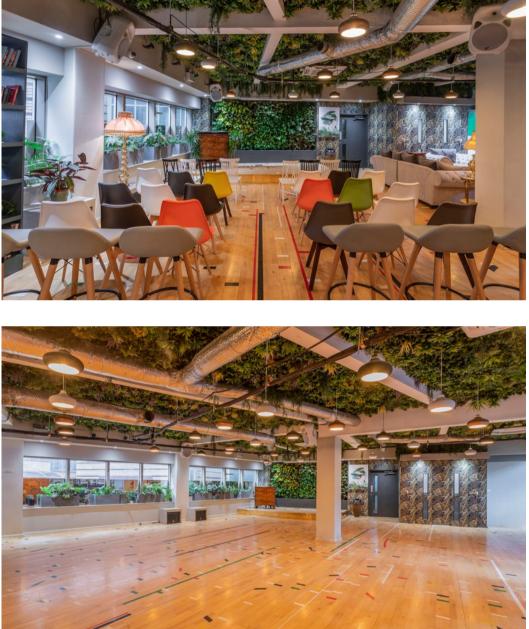

# MAIN LOUNGE

The grand epi-centre of **ARBORETUM** features a stage, living green wall and fully serviced bar.

With a capacity of up to 200 people, this unique and exciting space is ideal for large events such as product launches, live music showcases, panel and audience talks, after parties and more.

### MAIN LOUNGE

#### 03

#### Capacity

Standing: 200 - Seated: 200