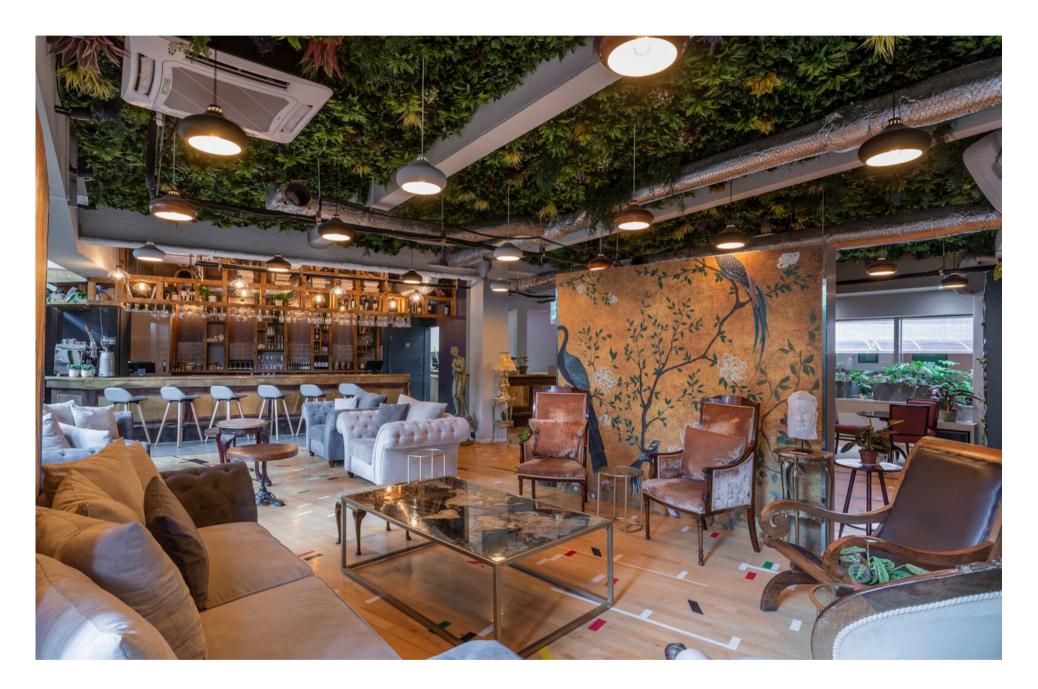

# MAIN LOUNGE

The grand epi-centre of **ARBORETUM** features a stage, living green wall and fully serviced bar.

With a capacity of up to 200 people, this unique and exciting space is ideal for large events such as product launches, live music showcases, panel and audience talks, after parties and more.

### MAIN LOUNGE

#### 03

#### Capacity

Standing: 200 - Seated: 200