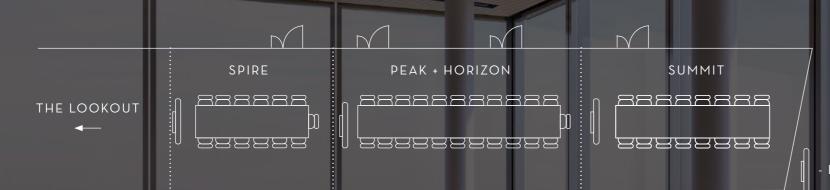

## EXECUTIVE SUITES

LARGE SCREEN

With stunning panoramic views and flexible seating arrangements, our executive suites are perfect for private dining, meetings or cocktail receptions.

```
SPIRE
■ 18
• 14
■ 14
■ 14

PEAK
■ 9
• 8
■ 7
■ 8

HORIZON
■ 12
• 10
■ 7
■ 10

SUMIMIT
■ 24
• 18
■ 16
■ 18
```