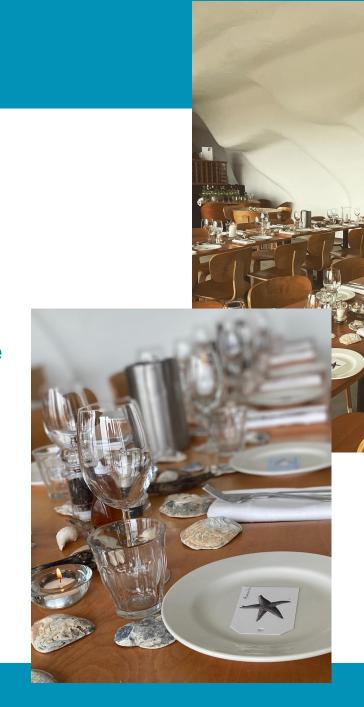

## Sample food offering

#### Traditional Seaside, £19 per head

Our traditional fish and chips or veggie fish and chips plus a traditional pudding and glass of wine

#### Simple Seaside, £33 per head

A table sharing platter to start, three mains and two puddings for guests to pre order from. Choices to be taken from the alla carte menu or a bespoke menu can be created for you,

### Beach Feast from £45 per head

A choice of three starters, four mains and four puddings for your guests to choose form plus a glass of wine each. This menu would be curated for you by our team.

#### **Platters & Buffet**

We can arrange a cold buffet and platter menu for you and your guests. Our platter menus are mainly grazing and mezze boards for all to share.