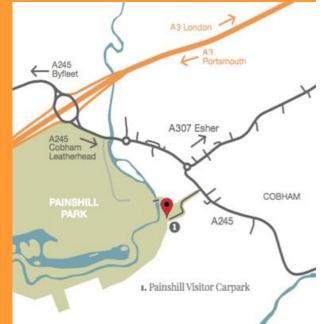

# HOW TO FIND

#### By Road:

Via M25 junction 10 onto the A3 towards London. Exit A3 at Painshill roundabout onto Portsmouth Road A245 towards Cobham. Entrance and free car park is located on **Between Streets**, 200m east of A245/A307 roundabout. The nearest postcode to our Visitor Entrance is **KT11 1BE**.

By Rall: From Waterloo to Cobham & Stoke D'Abernon, Weybridge or Walton-on-Thames. Taxis available on station forecourts.

*Address:* Painshill Park, Portsmouth Road Cobham, Surrey, KT11 1BE