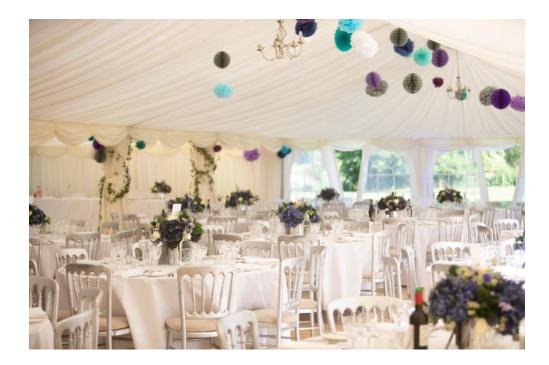

#### WWW.GROUNDCONTROLMARQUEES.CO.UK

larquees come complete with ivory pleated linings throughout with mat flooring nd stunning chandelier lighting to create the perfect mood.