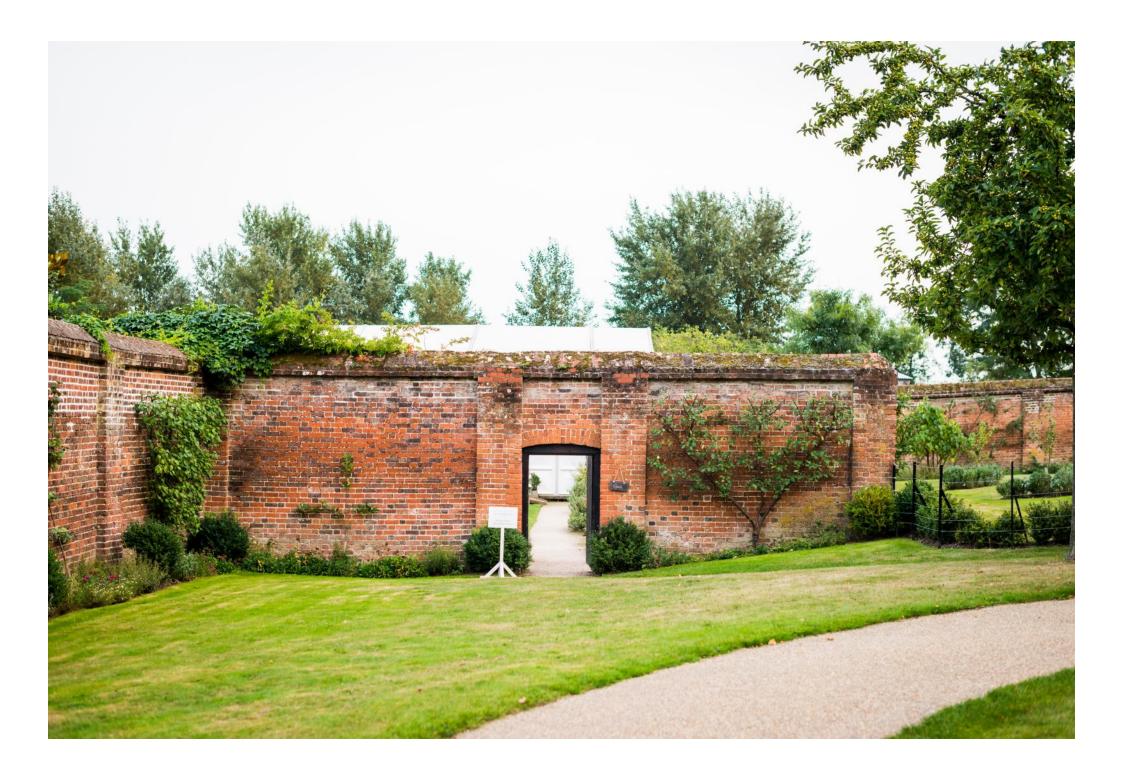

#### UNWIND IN OUR GARDEN

Welcome your guests into our stunning 18th century Walled Garden, exclusively yours for the day. Our charming Walled Garden boasts beautiful flower beds and a manicured lawn, offering a wealth of flexibility and privacy creating a perfect setting for your event.

The Walled Garden is a dry hire venue for up to 150 guests, prices are based on a 4 day hire to allow for set up and take down.