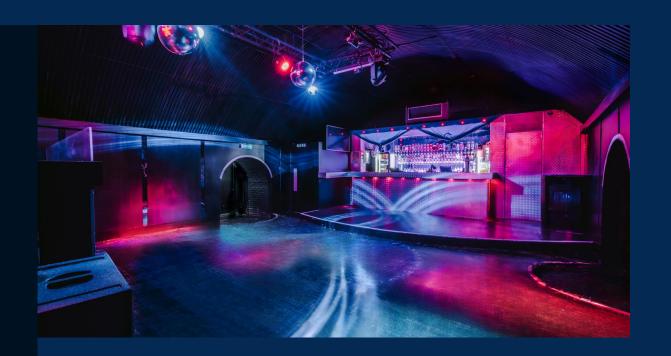

#### **MIRROR ARCH**

### MIRROR ARCH LIGHTS

12 x Martin MH3
2 x Robe 600 LED
1 x Stormy CC
LED Screen
Behind DJ 768x384
Ceiling (Made up of 4 screens in order from stage to bar 192px x 960px, 192px x 960px, 192px x 960px, 96px x 960px)
[Together 672px x 960px]
2x TV Screens above bar 63" 1920px x 1080px