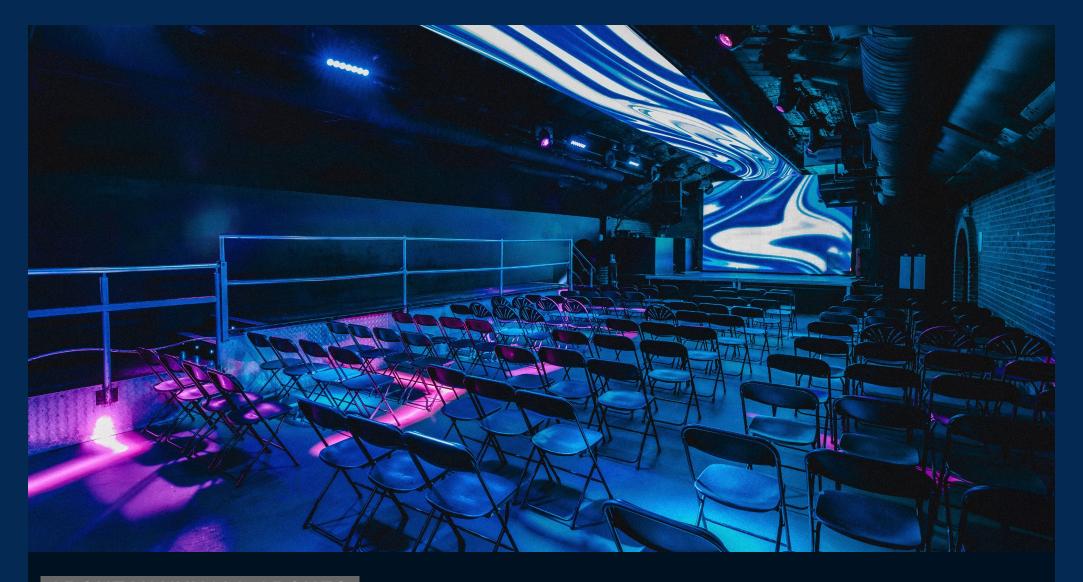

#### FIRE MAIN ROOM

### FIRE MAIN LIGHTS

10 x Martin MH3

8 x Elation 360 Bars

1 x Stormy CC Strobe

2 x Sunstrips

2 x Robe 600 LED

2 x Slimpar Q6

2 x CO2 Cannons

1 x Confetti Cannon

**LED Screen** 

Behind the DJ 480px x 672px

Ceiling 2304x672