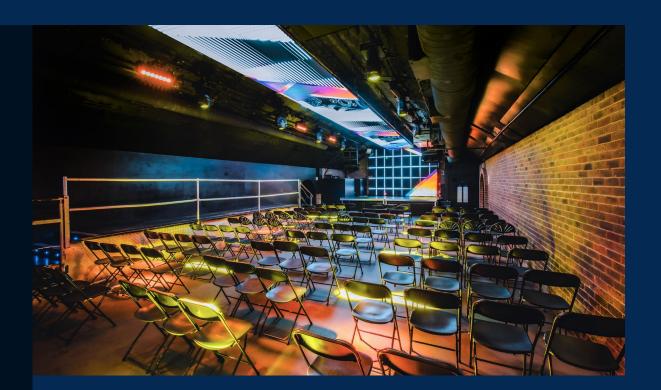

#### FIRE MAIN ROOM

### FIRE MAIN LIGHTS

10 x Martin MH3

8 x Elation 360 Bars

1 x Stormy CC Strobe

2 x Sunstrips

2 x Robe 600 LED

2 x Slimpar Q6

2 x CO2 Cannons

1 x Confetti Cannon

**LED Screen** 

Behind the DJ 480px x 672px

Ceiling 2304x672