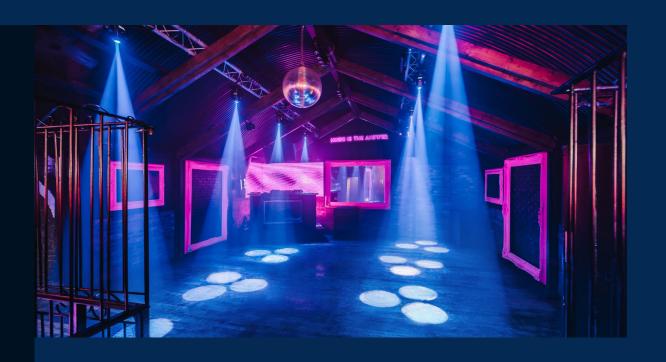

### **LIGHTBOX**

## LIGHTBOX LIGHTS

Madrix 4 x Robe 600

LED 3 x 65" TV DJ Area 3 x 24" Bar Area

## SOFTWARE

Avolites Madrix Resolume

## LIGHTBOX SOUND

2 x Danley SH95

2 x Danley SH60 F

4 x Danley 118

2 x RCF 15" Monitors

2 x CDJ 2000 NXS2

1 x DJM 900 NXS2

# LED SCREEN

3 x 65" TV DJ Area

1920px x 1080px

3 x 24" Bar Area

1920px x 1080px