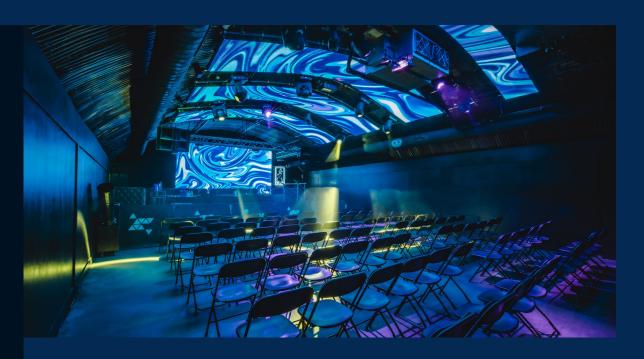

#### **MIRROR ARCH**

### MIRROR ARCH LIGHTS

12 x Martin MH3
2 x Robe 600 LED
1 x Stormy CC
LED Screen
Behind DJ 768x384
Ceiling (Made up of 4 screens in order from stage to bar 192px x 960px, 192px x 960px, 192px x 960px, 96px x 960px)
[Together 672px x 960px]
2x TV Screens above bar 63" 1920px x 1080px