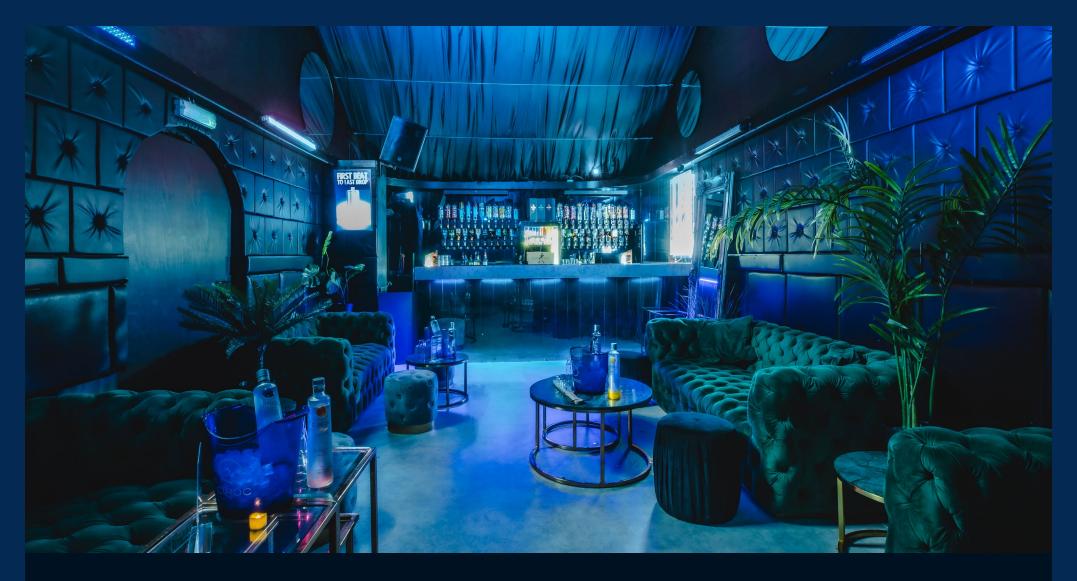

# MIRROR VIP

Our backstage VIP area for the Mirror arch oozes exclusivity with green velvet seating, a private bar and plenty of seating for guests