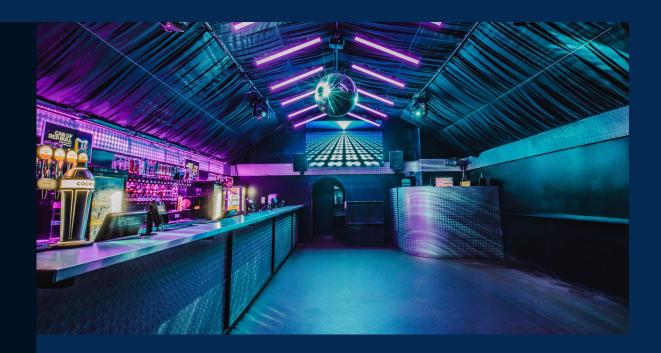

### **LIGHTBOX**

## LIGHTBOX LIGHTS

Madrix 4 x Robe 600

LED 3 x 65" TV DJ Area 3 x 24" Bar Area