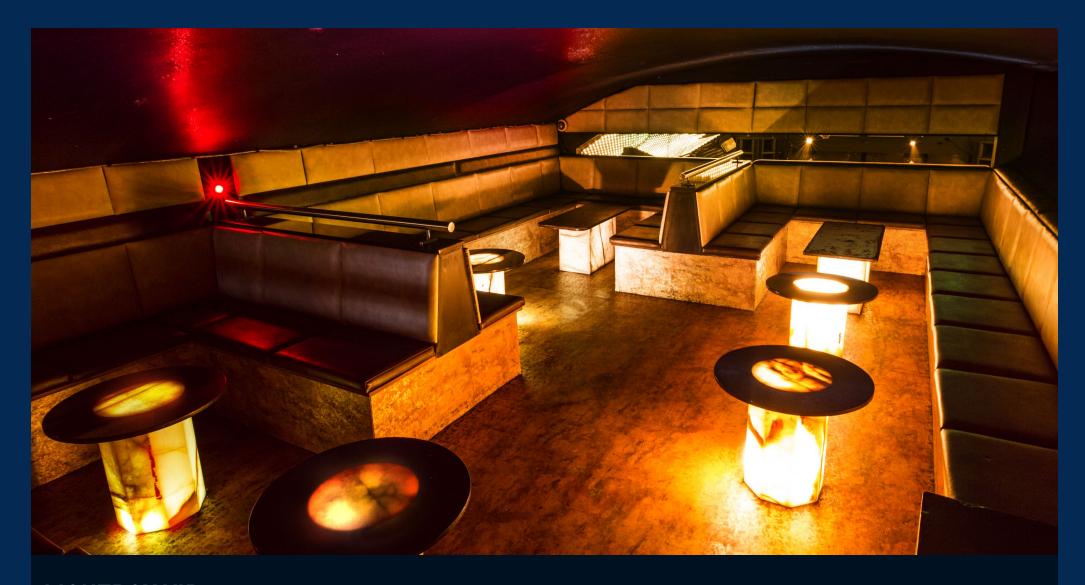

### **FIRE VIP**

Our premium upstairs lounge looking over the Fire main room boasts black leather seating booths with a private bar and spacious feel.