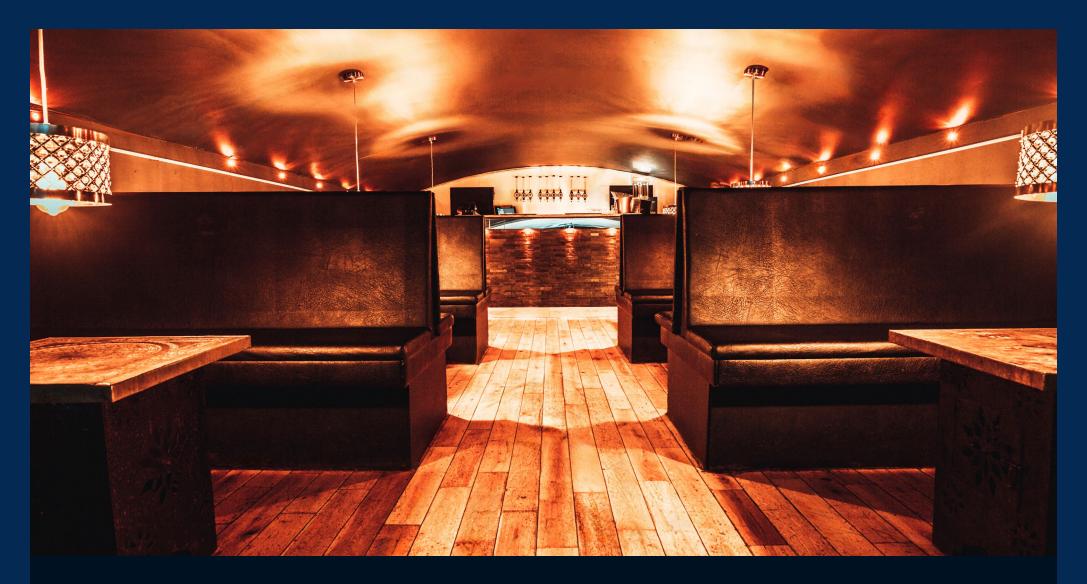

### **FIRE VIP**

Our premium upstairs lounge looking over the Fire main room boasts black leather seating booths with a private bar and spacious feel.