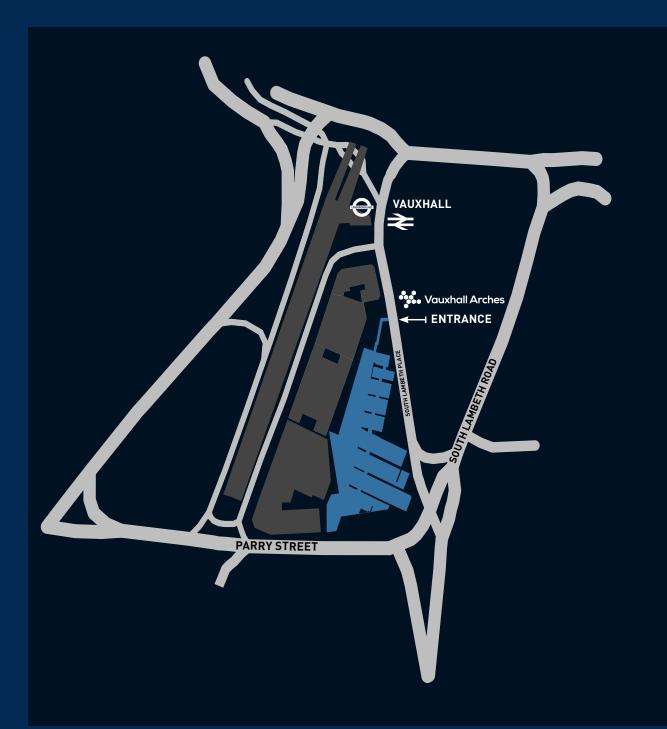

## ABOUT VAUXHALL ARCHES

Nestled in the heart of central London, just a stone's throw away from Vauxhall station, Vauxhall Arches stands as a dynamic and multi-dimensional corporate venue. Comprising of 7 railway arches along the picturesque River Thames, this space

### ABOUT VAUXHALL ARCHES

Vauxhall Arches is made of 7 arches conveniently located just a 20 second walk from Vauxhall Underground, Rail, and 24-hour Bus Station.

With easy access to the Victoria Line, National Rail and bus routes leading all across London, our venue is Central and conveniently accessible from all locations across the Capital.