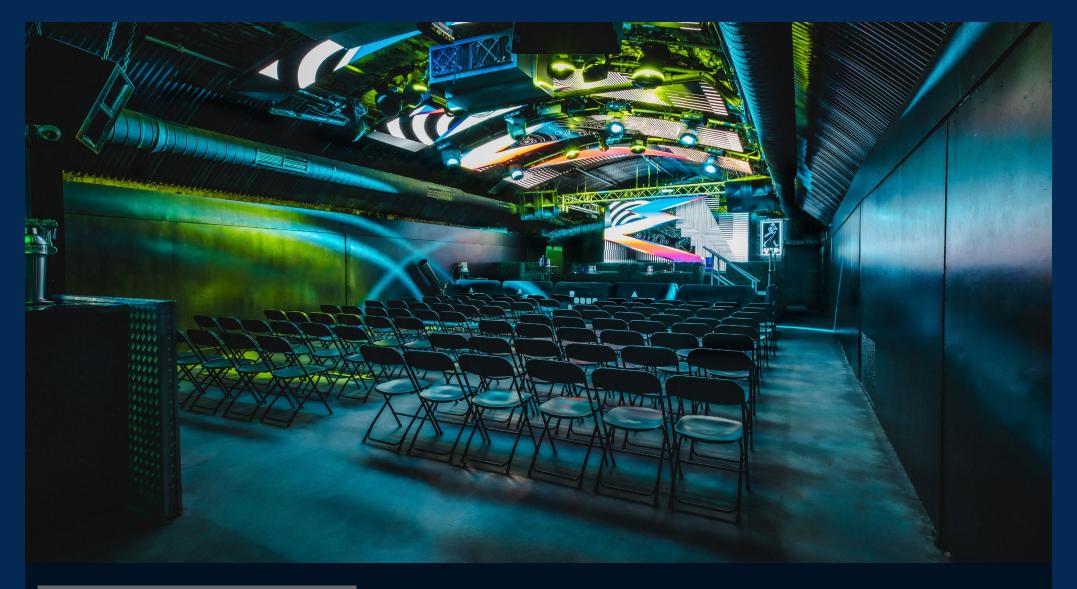

#### **MIRROR ARCH**

### MIRROR ARCH LIGHTS

12 x Martin MH3
2 x Robe 600 LED
1 x Stormy CC
LED Screen
Behind DJ 768x384
Ceiling (Made up of 4 screens in order from stage to bar 192px x 960px, 192px x 960px, 192px x 960px, 96px x 960px)
[Together 672px x 960px]
2x TV Screens above bar 63" 1920px x 1080px

### LED SCREEN

Behind DJ 768px x

384px

Ceiling Ce

(Made up of 4 screens in order from stage to bar 192px x 960px, 192px x 960px, 192px x 960px, 96px x 960px) CeilingTogether

672px x 960px