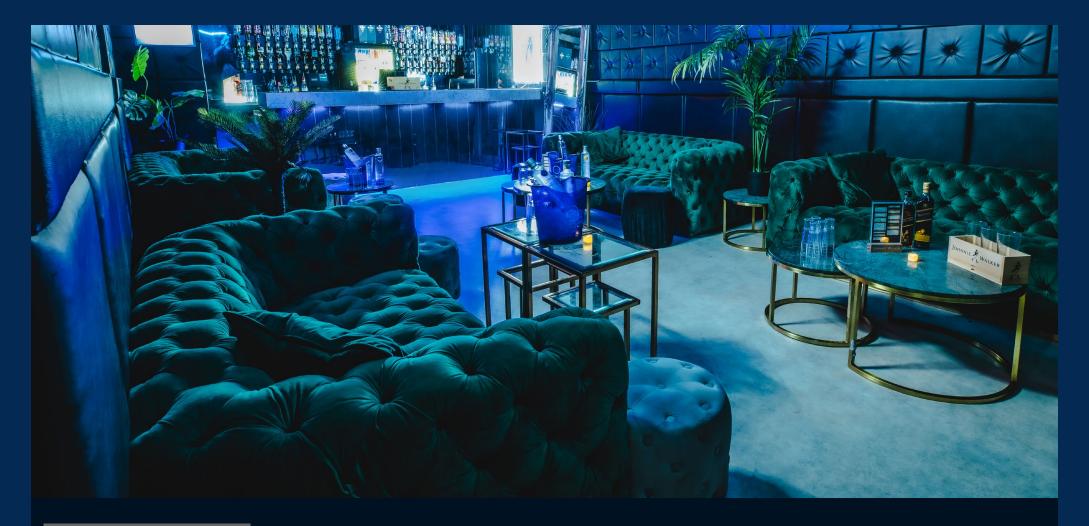

# MIRROR VIP

Our backstage VIP area for the Mirror arch oozes exclusivity with green velvet seating, a private bar and plenty of seating for guests