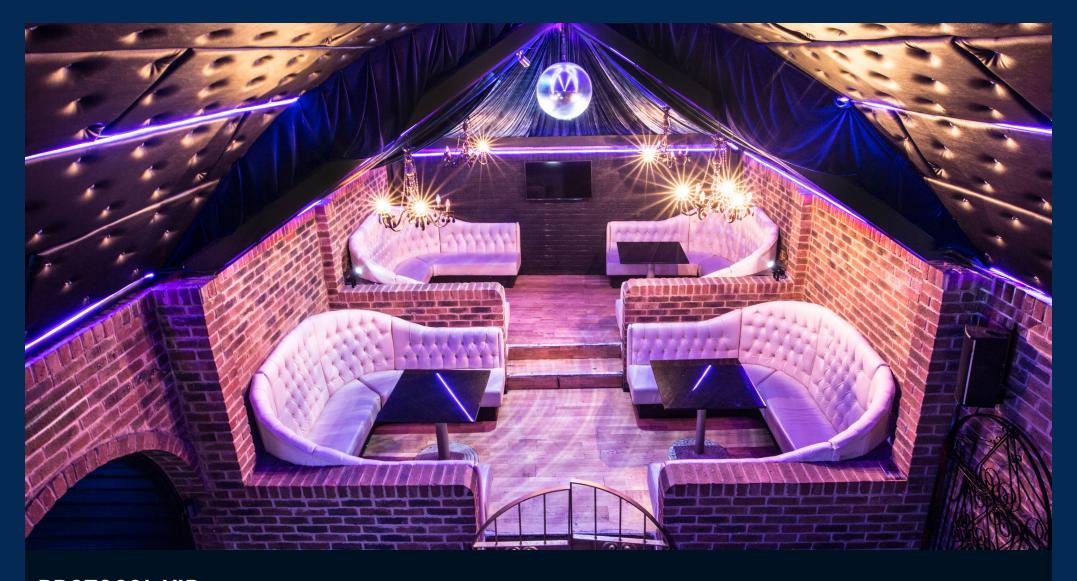

### **FIRE VIP**

Our premium upstairs lounge looking over the Fire main room boasts black leather seating booths with a private bar and spacious feel.

### FIRE LOUNGE