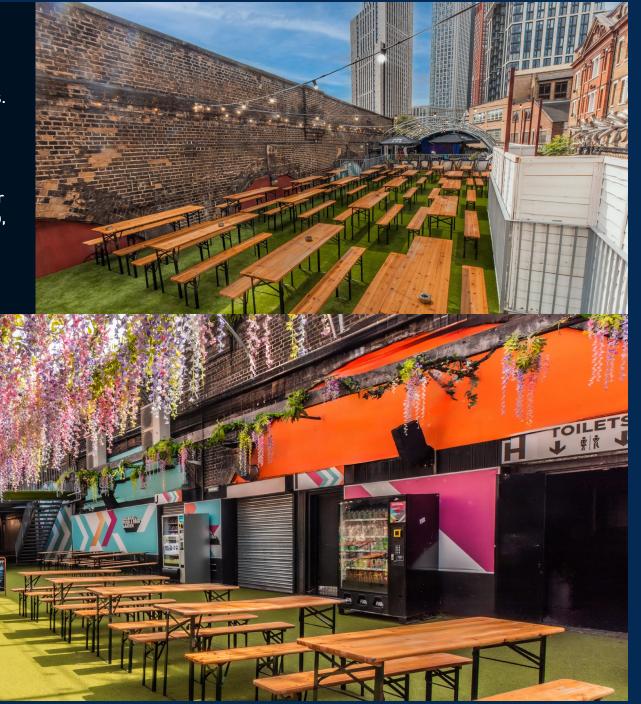

#### THE GARDEN

The Garden Vauxhall operates along the length of the venue as a spacious beer garden fitting up to 70 tables. With 4 Zones including an open-air terrace, the space can be used for a wide variety of events including Live Music Shows, Brunches, Sports Screenings, Drag Shows, Conferences, Filming to name a few. The Garden hosts 6 Full Time food traders that can be used for catering for events, 2 Fully stocked bars, a coffee shop, arcade and bar games plus much more.