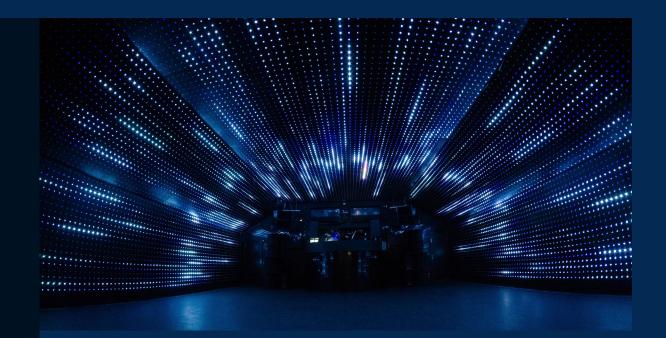

#### FIRE MAIN ROOM

### FIRE MAIN LIGHTS

10 x Martin MH3

8 x Elation 360 Bars

1 x Stormy CC Strobe

2 x Sunstrips

2 x Robe 600 LED

2 x Slimpar Q6

2 x CO2 Cannons

1 x Confetti Cannon

**LED Screen** 

Behind the DJ 480px x 672px

Ceiling 2304x672