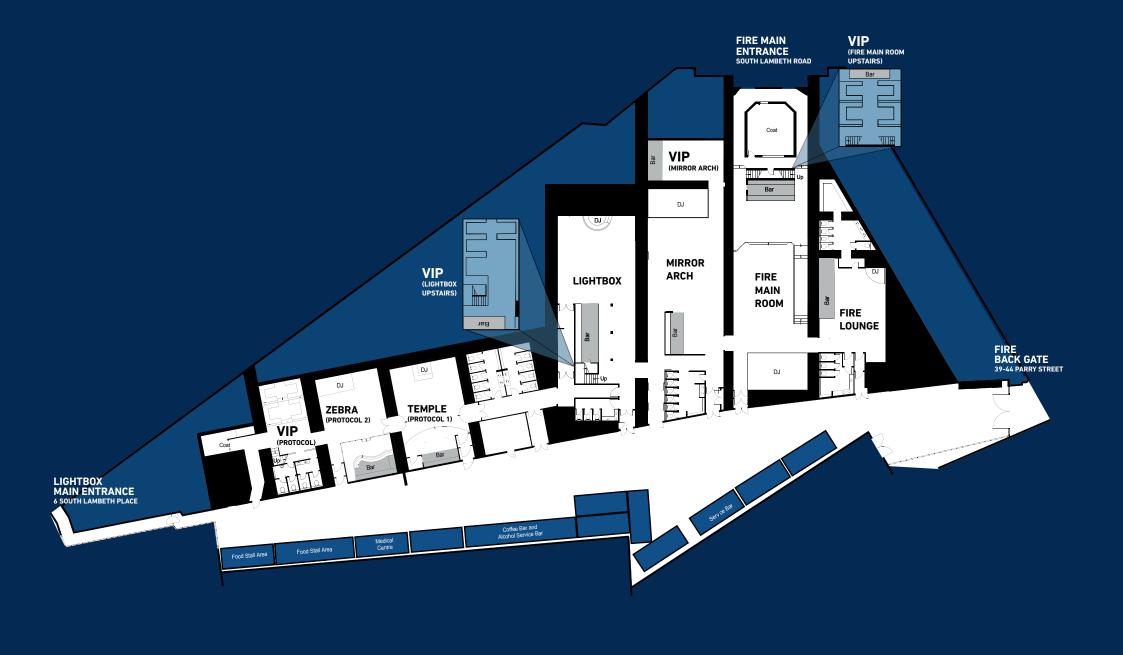

## ABOUT VAUXHALL ARCHES

Nestled in the heart of central London, just a stone's throw away from Vauxhall station, Vauxhall Arches stands as a dynamic and multi-dimensional corporate venue. Comprising of 7 railway arches along the picturesque River Thames, this space

### ABOUT VAUXHALL ARCHES

Vauxhall Arches is made of 7 arches conveniently located just a 20 second walk from Vauxhall Underground, Rail, and 24-hour Bus Station.

With easy access to the Victoria Line, National Rail and bus routes leading all across London, our venue is Central and conveniently accessible from all locations across the Capital.

#### FIRE MAIN ROOM

#### **MIRROR ARCH**

### **LIGHTBOX**

### FIRE LOUNGE

### **TEMPLE (PROTOCOL 1)**

#### **ZEBRA (PROTOCOL 2)**