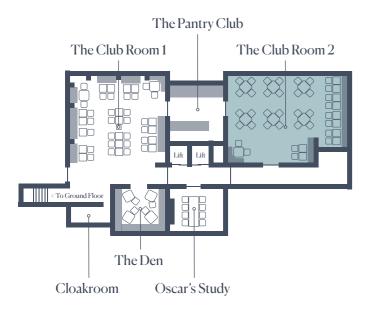

# **Floor Plans**

## The Club Room 1

Twists of the unexpected, curiosities and a humorous, playful design tone resonate throughout this space. Transform this room to suit your desires; it can be set for a drinks and canapés reception for up to 75 standing, or for a seated event for up to 42 people.

## The Club Room 2

With its statement mural of Green Park taking centre stage, The Club Room 2 is an extension of The Club Room 1, but with its own unique character.

Seductively lit, spacious yet still very much an intimate space, this room is perfect for up to 75 guests. Combine it with The Club Room 1 via The Pantry Club for the ultimate party or conference space. Or, for the true Townhouse experience, add The Den. The choice is yours at our exclusive address.

# The Pantry Club

# The Den

Beyond the walls of The Lower Ground, a private den awaits.

This versatile space can be used for a Dandy celebration, drinks and canapés reception, a convivial dining experience or simply as a 'meeting of minds' gathering place.

## Oscar's Study

Secluded, secretive and sleek, Oscar's Study can host up to 8 guests seated and is perfectly suited to whatever is on your agenda, whether that be a delicious intimate feast or a private meeting of minds.