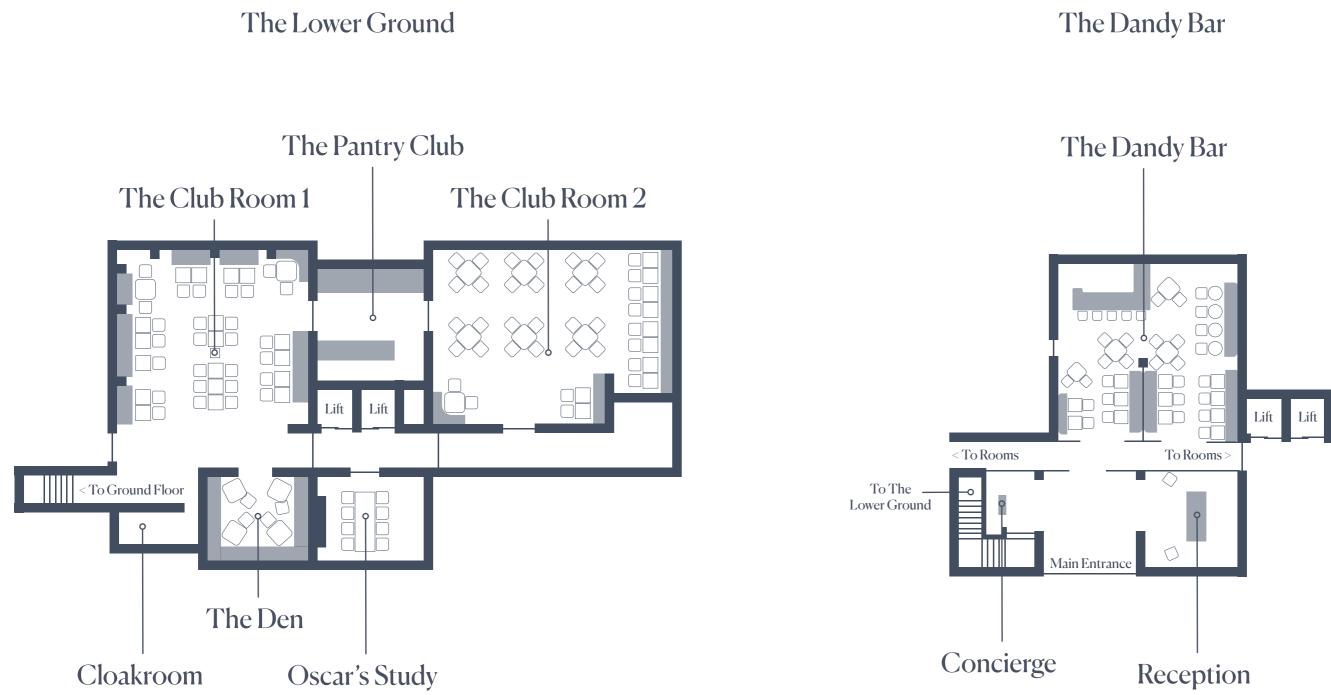

# **Floor Plans**

## The Club Room 1

Twists of the unexpected, curiosities and a humorous, playful design tone resonate throughout this space. Transform this room to suit your desires; it can be set for a drinks and canapés reception for up to 75 standing, or for a seated event for up to 42 people.

# The Den

Beyond the walls of The Lower Ground, a private den awaits.

This versatile space can be used for a Dandy celebration, drinks and canapés reception, a convivial dining experience or simply as a 'meeting of minds' gathering place.

# The Pantry Club

## The Club Room 2

With its statement mural of Green Park taking centre stage, The Club Room 2 is an extension of The Club Room 1, but with its own unique character.

Seductively lit, spacious yet still very much an intimate space, this room is perfect for up to 75 guests. Combine it with The Club Room 1 via The Pantry Club for the ultimate party or conference space. Or, for the true Townhouse experience, add The Den. The choice is yours at our exclusive address.

## Oscar's Study

Secluded, secretive and sleek, Oscar's Study can host up to 8 guests seated and is perfectly suited to whatever is on your agenda, whether that be a delicious intimate feast or a private meeting of minds.