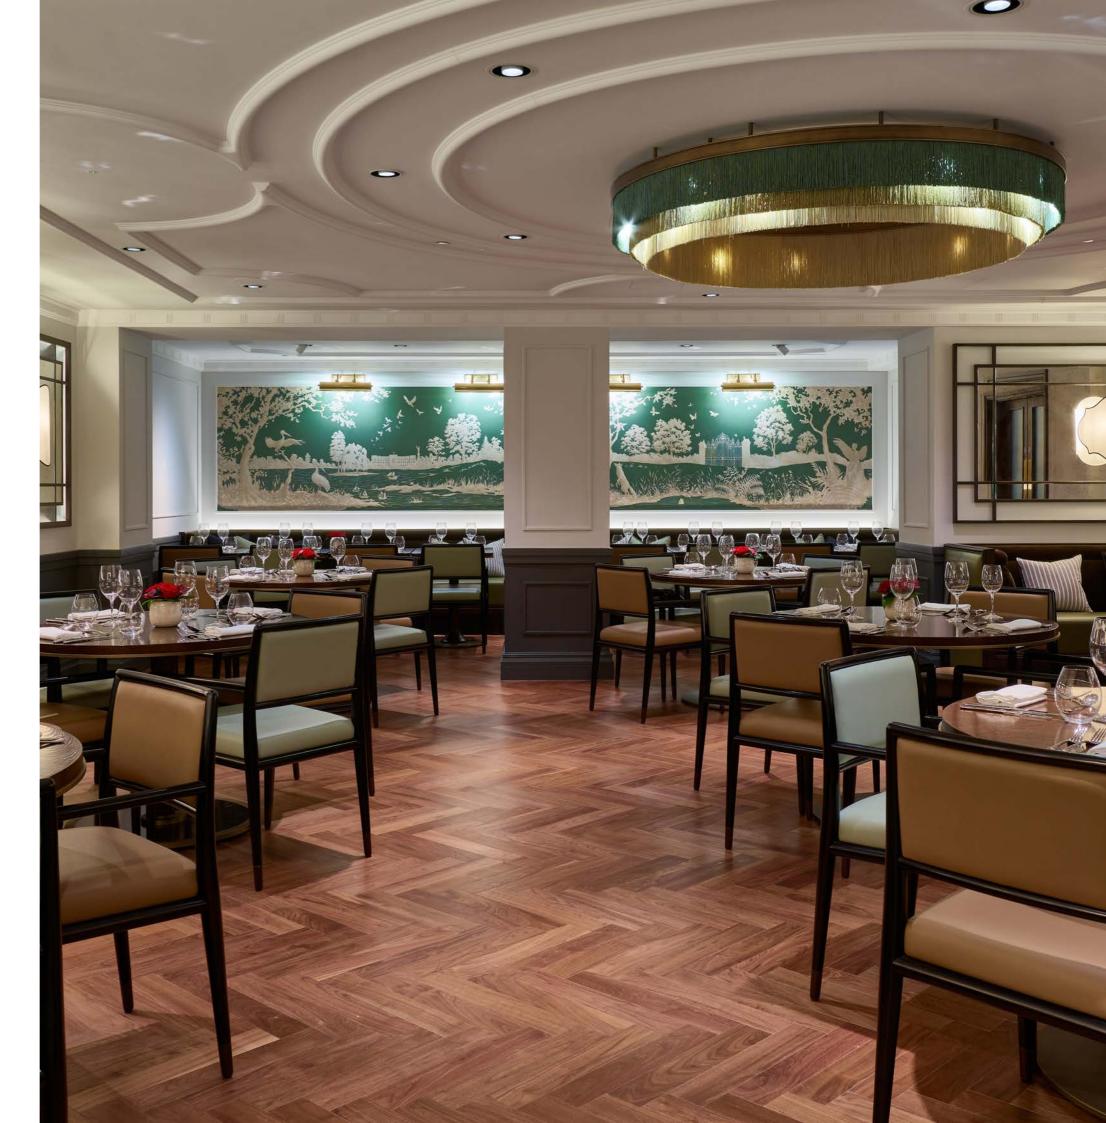

## The Club Room 2

With its statement mural of Green Park taking centre stage, The Club Room 2 is an extension of The Club Room 1, but with its own unique character.

Seductively lit, spacious yet still very much an intimate space, this room is perfect for up to 75 guests. Combine it with The Club Room 1 via The Pantry Club for the ultimate party or conference space. Or, for the true Townhouse experience, add The Den. The choice is yours at our exclusive address.

Connect to The Den, The Pantry Club or The Club Room 2 if you simply cannot cut your guest list and require the extra space, there's always room for one more after all!

| Area (square metres)         | 69          |
|------------------------------|-------------|
| Area (square feet)           | 745         |
| Ceiling height (metres)      | 2.5         |
| Dimensions (metres)          | 8.16 x 8.48 |
| Drinks and Canapés Reception | 75          |
| Seated (existing furniture)  | 42          |