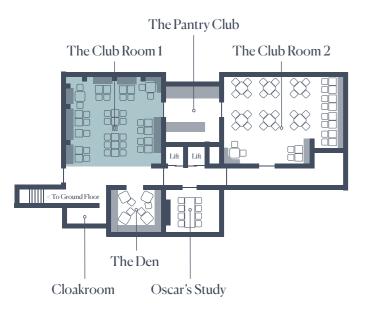

# **Floor Plans**

# Meeting Room Capacities & Dimensions

|                                | The Club Room 1 | The Club Room 2 | The Den     | The Club<br>Room 1 & 2 with<br>The Pantry | The Club<br>Room 1 & The Den | Oscar's Study | The Cloakroom | Entire Lower<br>Ground | The Dandy Bar |
|--------------------------------|-----------------|-----------------|-------------|-------------------------------------------|------------------------------|---------------|---------------|------------------------|---------------|
| Area (square metres)           | 69              | 73              | 16          | 142                                       | 85                           | 14            | 9             | 172                    | 14            |
| Area (square feet)             | 745             | 782             | 170         | 1,527                                     | 915                          | 154           | 87            | 1,851                  | 154           |
| Ceiling height (metres)        | 2.5             | 2.4             | 2.5         | 2.4 - 2.5                                 | 2.5                          | 2.5           | 2.5           | 2.5                    | 2.3           |
| Dimensions (metres)            | 8.16 x 8.48     | 7.57 x 7.87     | 3.92 x 4.16 | -                                         | -                            | 3.87 x 4.05   | 3.28 × 2.75   | -                      | 8.57 x 8.13   |
| Boardroom (existing furniture) | -               | 18              | -           | -                                         | -                            | 8             | -             | -                      | -             |
| U-Shape (existing furniture)   | -               | 14              | -           | -                                         | -                            | -             | -             | -                      | -             |
| Banquet (existing furniture)   | -               | 35              | -           | -                                         | -                            | -             | -             | -                      | -             |
| Cabaret (existing furniture)   | -               | 28              | -           | -                                         | -                            | -             | -             | -                      | _             |
| Theatre (existing furniture)   | -               | 40              | -           | -                                         | -                            | -             | -             | -                      | -             |
| Drinks and Canapés Reception   | 75              | 75              | 14          | 100                                       | 75                           | -             | -             | 100                    | 60            |
| Seated (existing furniture)    | 42              | 50              | 14          | 100                                       | 54                           | -             | -             | 100                    | 40            |