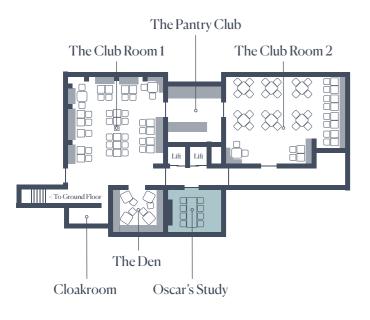

# **Floor Plans**

# The Den

Beyond the walls of The Lower Ground, a private den awaits.

This versatile space can be used for a Dandy celebration, drinks and canapés reception, a convivial dining experience or simply as a 'meeting of minds' gathering place.

## Oscar's Study

Secluded, secretive and sleek, Oscar's Study can host up to 8 guests seated and is perfectly suited to whatever is on your agenda, whether that be a delicious intimate feast or a private meeting of minds.