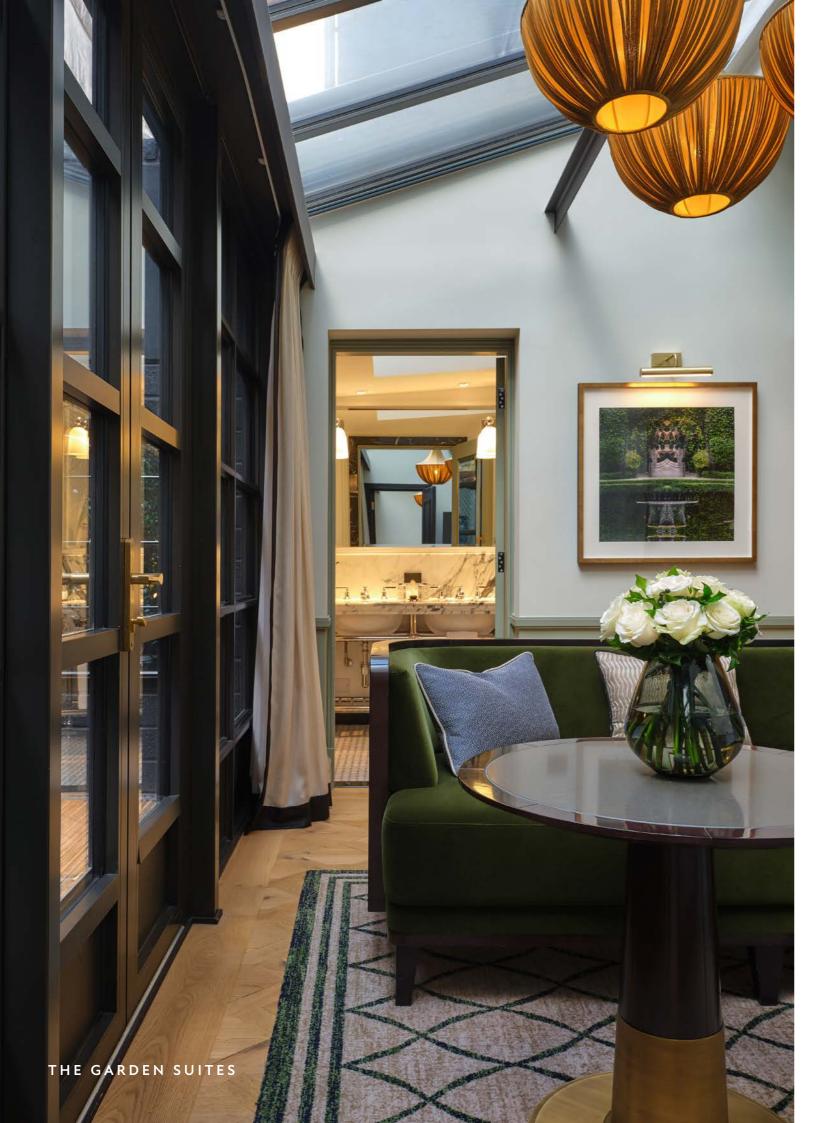

## The Garden Suites

Combine both Garden Suites 80 square metres | Up to 20 guests Patio included.

The Skylight Suite

47 square metres  $\mid$  Up to 8 guests