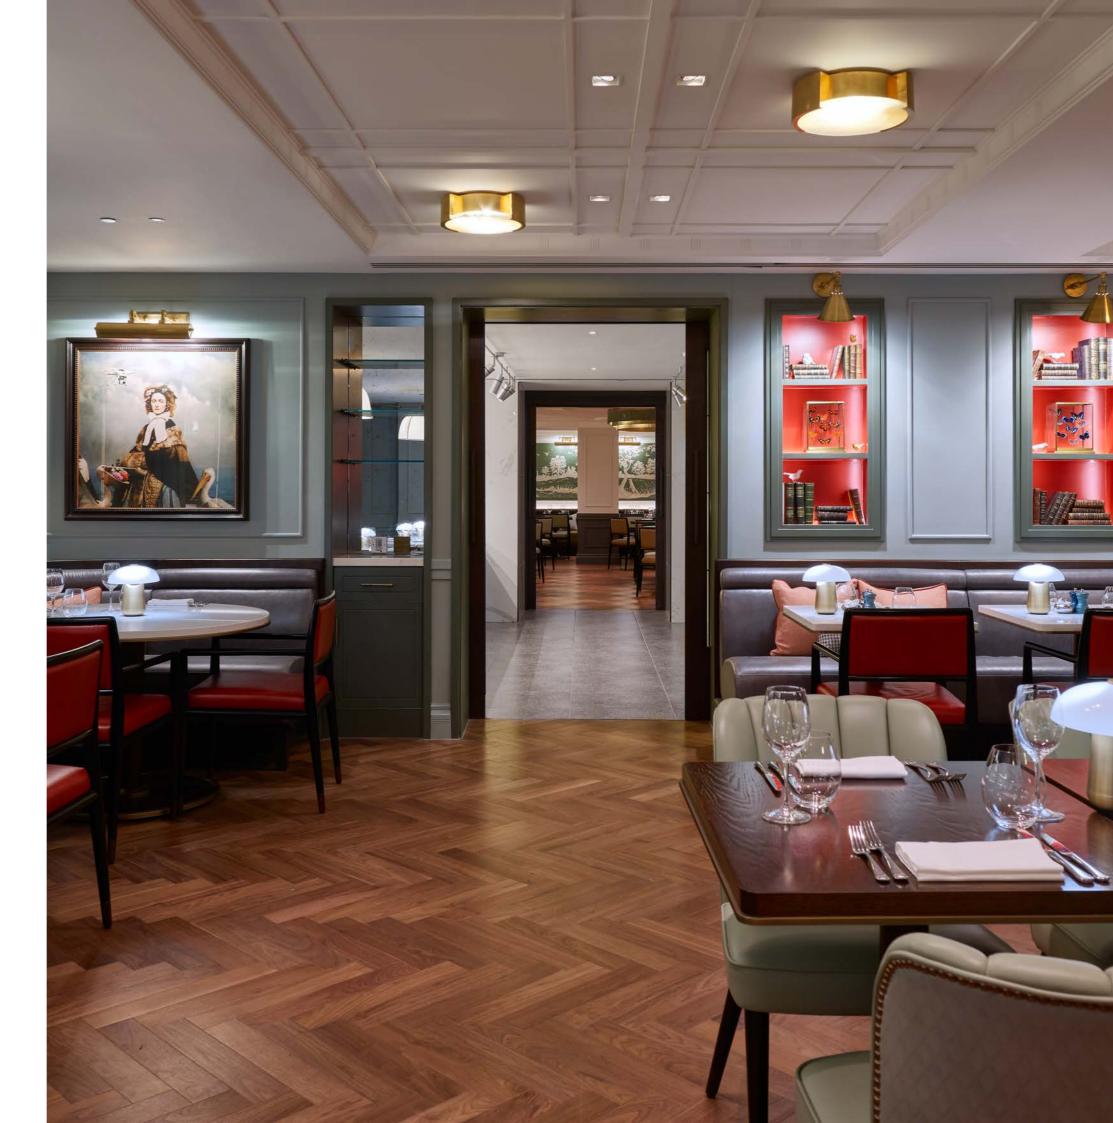

## The Club Room 2

With its statement mural of Green Park taking centre stage, The Club Room 2 is an extension of The Club Room 1, but with its own unique character.

Seductively lit, spacious yet still very much an intimate space, this room is perfect for up to 75 guests. Combine it with The Club Room 1 via The Pantry Club for the ultimate party or conference space. Or, for the true Townhouse experience, add The Den. The choice is yours at our exclusive address.