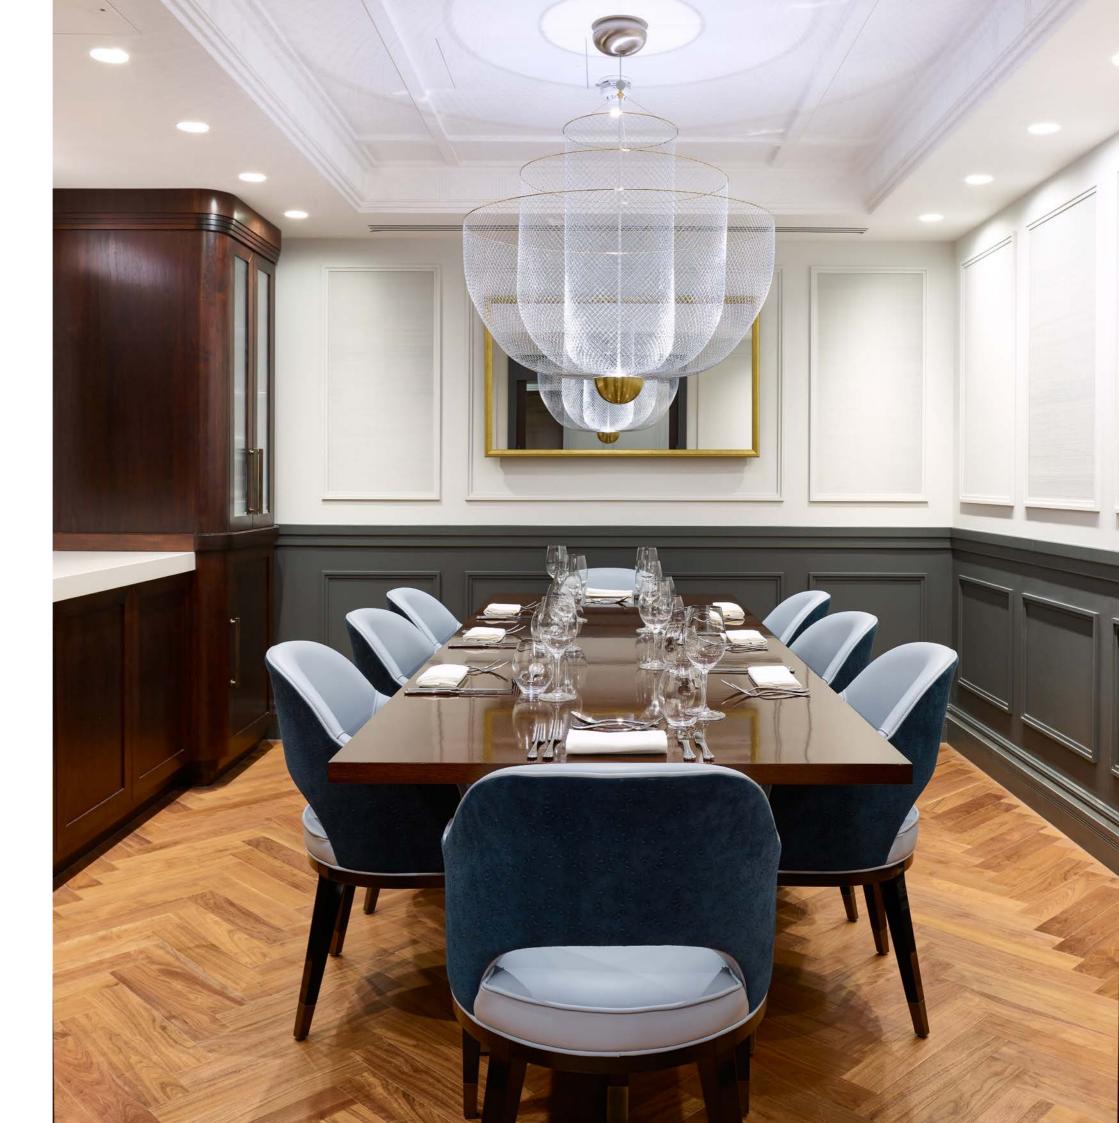

## Oscar's Study

Secluded, secretive and sleek, Oscar's Study can host up to 8 guests seated and is perfectly suited to whatever is on your agenda, whether that be a delicious intimate feast or a private meeting of minds.

Adorned with a 55-inch mirrored TV, host your event with state-of-the-art equipment while enjoying your elegant surroundings.

As Oscar Wilde once famously said: "I can resist everything except temptation." So why not indulge yours?