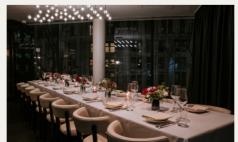

Private spaces located on the ground floor can be booked seperately, or make use of the entire space with connecting lobby. The Bowling Alley located on the first floor is perfect for when work is just as important as play, while the private dining room, awash with natural daylight, is the perfect spot for lunch, before evoking the exclusive feel of a private members club of an evening.

|                     | Reception | Banquet | Classroom | Boardroom | Theatre | Cabaret |
|---------------------|-----------|---------|-----------|-----------|---------|---------|
| Private Dining Room | 30        | -       | -         | 24        | -       | -       |