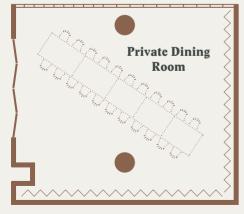

Private spaces located on the ground floor can be booked seperately, or make use of the entire space with connecting lobby. The Bowling Alley located on the first floor is perfect for when work is just as important as play, while the private dining room, awash with natural daylight, is the perfect spot for lunch, before evoking the exclusive feel of a private members club of an evening.

|                     | Reception | Banquet | Classroom | Boardroom | Theatre | Cabaret |
|---------------------|-----------|---------|-----------|-----------|---------|---------|
| Private Dining Room | 30        | -       | -         | 24        | -       | -       |