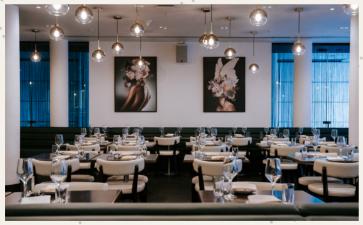

Private spaces located on the ground floor can be booked seperately, or make use of the entire space with connecting lobby. The Bowling Alley located on the first floor is perfect for when work is just as important as play, while the private dining room, awash with natural daylight, is the perfect spot for lunch, before evoking the exclusive feel of a private members club of an evening.