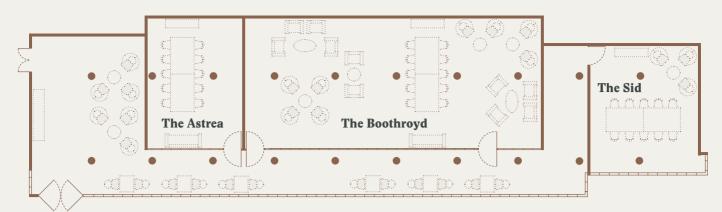

Private spaces located on the ground floor can be booked seperately, or make use of the entire space with connecting lobby. The Bowling Alley located on the first floor is perfect for when work is just as important as play, while the private dining room, awash with natural daylight, is the perfect spot for lunch, before evoking the exclusive feel of a private members club of an evening.

Westminster Abbey

Victoria

Westminster Abbey

Tate Britain

The Westminster | +44 (0)20 7630 1000 30 John Islip Street, London SW1P 4DD events@hotelwestminster.co.uk | hotelwestminster.co.uk

|               | Reception | Banquet | Classroom | Boardroom | Theatre | Cabaret |
|---------------|-----------|---------|-----------|-----------|---------|---------|
| The Astrea    | -         | -       | -         | 14        | -       | -       |
| The Boothroyd | 120       | 100     | 36        | 28        | 115     | 70      |
| The Sid       | 40        | 40      | 18        | 16        | 40      | 20      |