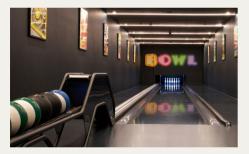

Private spaces located on the ground floor can be booked seperately, or make use of the entire space with connecting lobby. The Bowling Alley located on the first floor is perfect for when work is just as important as play, while the private dining room, awash with natural daylight, is the perfect spot for lunch, before evoking the exclusive feel of a private members club of an evening.

|               | Reception | Banquet | Classroom | Boardroom | Theatre | Cabaret |
|---------------|-----------|---------|-----------|-----------|---------|---------|
| Bowling Alley | 30        | -       | -         | 16        | -       | -       |