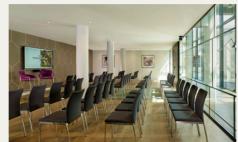

Private spaces located on the ground floor can be booked seperately, or make use of the entire space with connecting lobby. The Bowling Alley located on the first floor is perfect for when work is just as important as play, while the private dining room, awash with natural daylight, is the perfect spot for lunch, before evoking the exclusive feel of a private members club of an evening.