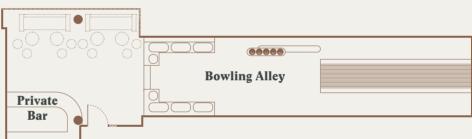

Private spaces located on the ground floor can be booked seperately, or make use of the entire space with connecting lobby. The Bowling Alley located on the first floor is perfect for when work is just as important as play, while the private dining room, awash with natural daylight, is the perfect spot for lunch, before evoking the exclusive feel of a private members club of an evening.

|               | Reception | Banquet | Classroom | Boardroom | Theatre | Cabaret |
|---------------|-----------|---------|-----------|-----------|---------|---------|
| Bowling Alley | 30        | -       | -         | 16        | -       | -       |