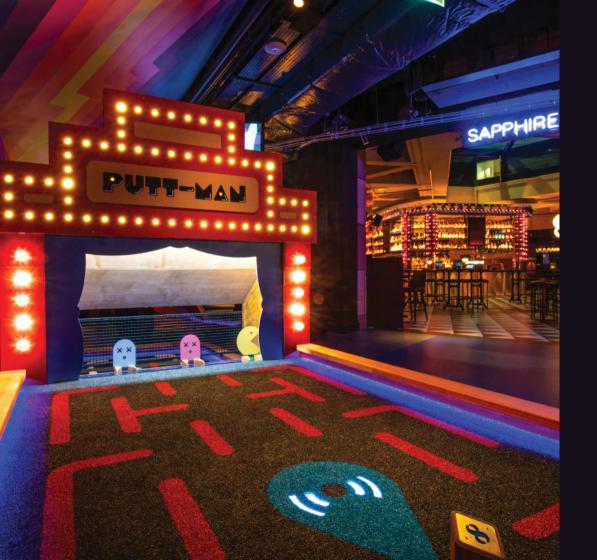

## LET'S GET THE BALL ROLLING

#### This is mini-golf everybody will love!

We've given traditional mini golf a twist, making it the ultimate social experience for everyone.

With our high tech scoring system, score the highest and forget about writing down your points on a paper scorecard, the game does everything for you!

Our incredible courses are packed full of fun at every hole, not to mention our interactive prize wheel and pop quiz holes. Avoid the hazards and aim sharp for our Supertubes to win extra points and score a hole in one.

#### Our iconic venue in central London.

Puttshack Bank, with three hi-tech mini golf courses, three bars, a restaurant, plenty of private and semi-private areas, is the ideal space to host your next corporate event for up to 650 guests.

You and your teammates will be surrounded by vibrant and elegant ambience, while enjoying our food and drink options and experiencing our tech-infused mini golf.

Need AV equipment? We've got you covered with our two large plasma screens, projector, DJ booth and microphones, all available upon request.