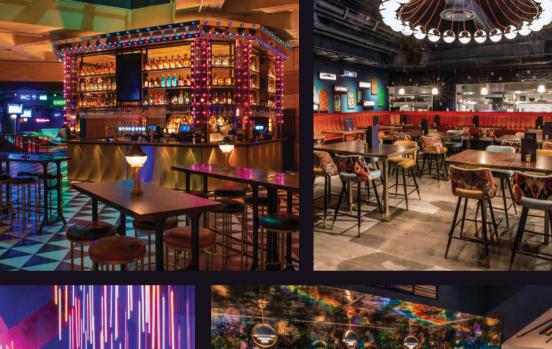

### **PUTTSHACK** Bank

#### Our iconic venue in central London.

Puttshack Bank, with three hi-tech mini golf courses, three bars, a restaurant, plenty of private and semi-private areas, is the ideal space to host your next corporate event for up to 650 guests.

You and your teammates will be surrounded by vibrant and elegant ambience, while enjoying our food and drink options and experiencing our tech-infused mini golf.

Need AV equipment? We've got you covered with our two large plasma screens, projector, DJ booth and microphones, all available upon request.