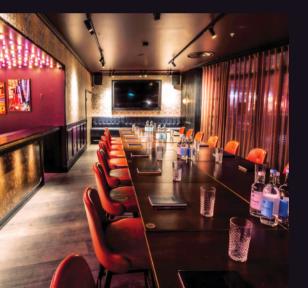

### **RUBY**

Puttshack Bank's Ruby Private Room is the ultimate space for you and your team, perfect for meetings, training sessions or private parties.

Elegant and versatile, Ruby has its own private bar and is fully AV equipped with a large plasma screen, and microphones. Create the perfect atmosphere for any event!