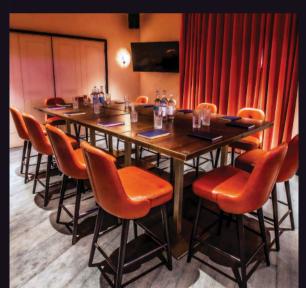

### **RUBY**

Puttshack Bank's Ruby Private Room is the ultimate space for you and your team, perfect for meetings, training sessions or private parties.

Elegant and versatile, Ruby has its own private bar and is fully AV equipped with a large plasma screen, and microphones. Create the perfect atmosphere for any event!

Our Rose room is the most intimate and cosy area at Puttshack.

It is fully AV equipped, and with its stylish pink interiors, it is the perfect space for a small meeting, event, or party!