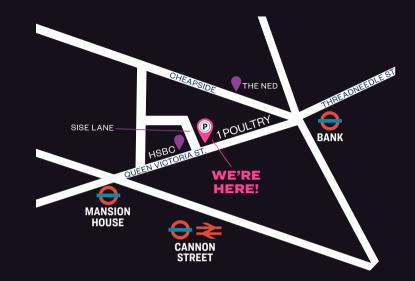

### WHERE TO FIND US

Just a putt away from Bank station (exit 9) and right in the heart of the City of London, Puttshack Bank is ideal for your next corporate party!

**Puttshack Bank** 1 Poultry, Queen Victoria Street London, EC2R 8EJ