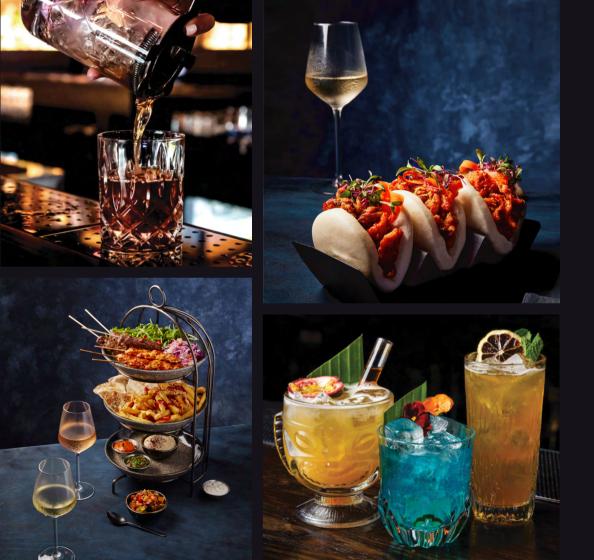

# THE FOOD & DRINK

#### Globally inspired menu

Our mouth watering menu has been crafted by our exec chef and is freshly prepared in an open style kitchen. Puttshack's food selection is delicious, as well as inclusive for any event.

#### Hand crafted cocktails

From cocktails and mocktails to fine wines, plus a vast range of soft drinks, our bar caters to whatever you have in mind for your event.