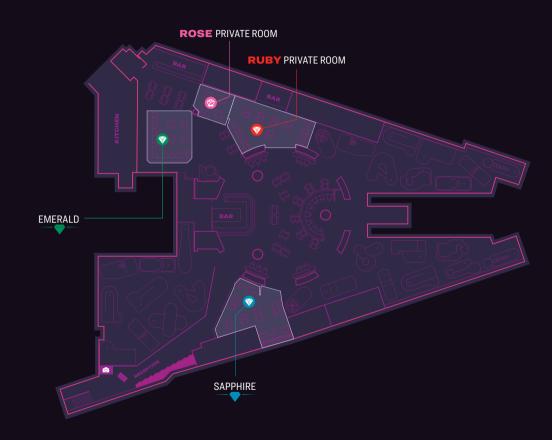

### BANK FLOORPLAN

### CAPACITIES

|                                                                                     | Standing                                                                                                                                                           | Theatre                                                                                                                                                                                  | Boardroom                                                                                                                      |
|-------------------------------------------------------------------------------------|--------------------------------------------------------------------------------------------------------------------------------------------------------------------|------------------------------------------------------------------------------------------------------------------------------------------------------------------------------------------|--------------------------------------------------------------------------------------------------------------------------------|
| <b>RUBY</b><br>Private room with dedicated bar.                                     | 65                                                                                                                                                                 | 45                                                                                                                                                                                       | 30                                                                                                                             |
| ROSE<br>Private room.                                                               | 25                                                                                                                                                                 | 15                                                                                                                                                                                       | 12                                                                                                                             |
| <b>RUBY ROSE</b><br>Both private rooms for larger capacities<br>with dedicated bar. | 85                                                                                                                                                                 | 50                                                                                                                                                                                       | -                                                                                                                              |
| SAPPHIRE<br>Semi private area.                                                      | 50                                                                                                                                                                 |                                                                                                                                                                                          |                                                                                                                                |
| EMERALD<br>Semi private area.                                                       | 50                                                                                                                                                                 | -                                                                                                                                                                                        | -                                                                                                                              |
|                                                                                     | Private room with dedicated bar.  ROSE Private room.  RUBY ROSE Both private rooms for larger capacities with dedicated bar.  SAPPHIRE Semi private area.  EMERALD | RUBY<br>Private room with dedicated bar.65ROSE<br>Private room.25RUBY ROSE<br>Both private rooms for larger capacities<br>with dedicated bar.85SAPPHIRE<br>Semi private area.50EMERALD50 | RUBY<br>Private room with dedicated bar.6545ROSE<br>Private room.2515RUBY ROSE<br>Both private rooms for larger capacities<br> |

| <b>FULL VENUE HIRE</b><br>Hire the whole venue including 3 bars, 3 mini golf courses,<br>private rooms and cloakroom. | 650 pax |
|-----------------------------------------------------------------------------------------------------------------------|---------|
| <b>HALF VENUE HIRE</b><br>Hire half of the venue which includes Emerald, Ruby and<br>Rose areas and 2 dedicated bars. | 200 pax |