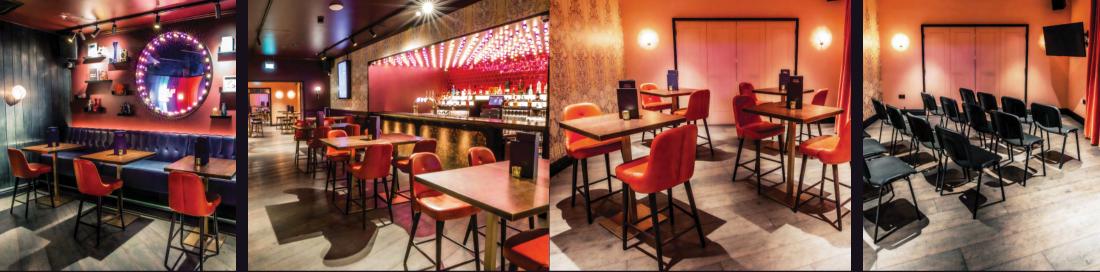

### **RUBY**

Puttshack Bank's Ruby Private Room is the ultimate space for you and your team, perfect for meetings, training sessions or private parties.

Elegant and versatile, Ruby has its own private bar and is fully AV equipped with a large plasma screen, and microphones. Create the perfect atmosphere for any event!

Our Rose room is the most intimate and cosy area at Puttshack.

It is fully AV equipped, and with its stylish pink interiors, it is the perfect space for a small meeting, event, or party!