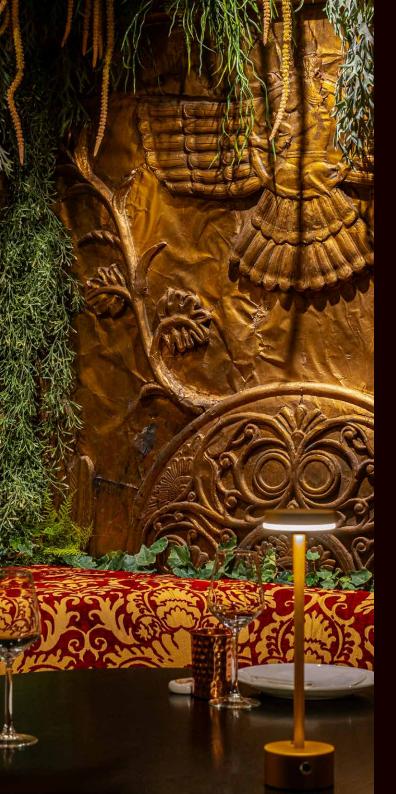

# ZION

### A UTOPIAN OASIS

अवनीतान) यानायाचा जा (वासी )) ४६ ६ ५३ () ४६ (ते )) विनातानी यानाया (वासी ताता) वासी (ताता) विकास

Zion, meaning Utopia, is situated on the upper level. Ascend to an area of lush exotic greenery, reminiscent of the Hanging Gardens of Babylon, adding an extra layer of enchantment to your visit. The surrounding foliage and atmosphere create a truly magical sanctuary.