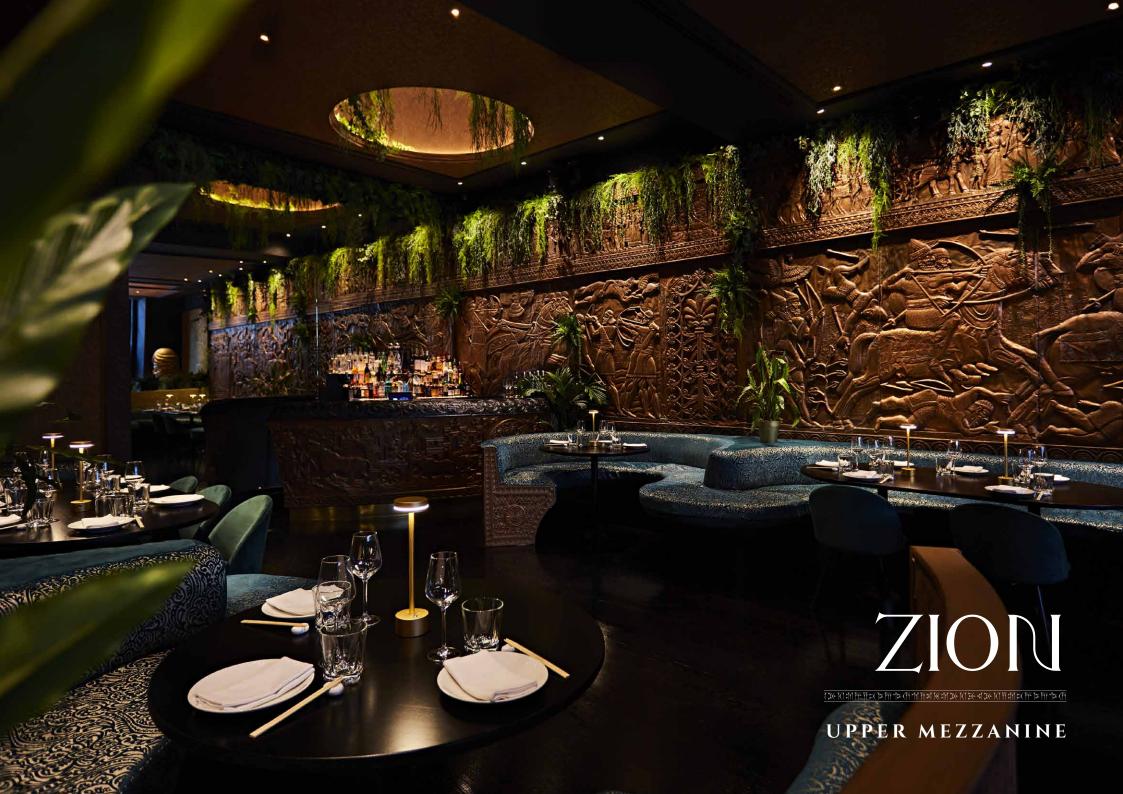

# ZION

### A UTOPIAN OASIS

अवनीतान) यानायाचा जा (वासी )) ४६ ६ ५३ () ४६ (ते )) विनातानी यानाया (वासी ताता) वासी (ताता) विकास

Zion, meaning Utopia, is situated on the upper level. Ascend to an area of lush exotic greenery, reminiscent of the Hanging Gardens of Babylon, adding an extra layer of enchantment to your visit. The surrounding foliage and atmosphere create a truly magical sanctuary.

### **CAPACITY**

Seated Dining: 40 guests (+/-)

**BOOTH DINING ON SET MENUS** 

Canape + Drinks Reception: 70 guests (+/-)

STANDING WITH OCCASIONAL BOOTH SEATING