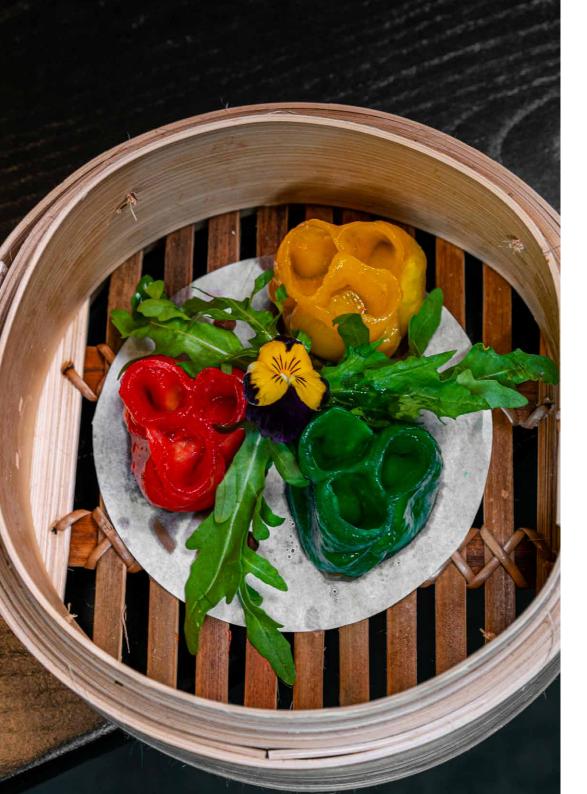

### SHARED STARTERS

Crispy Squid with Salt 'n Pepper, Chilli & Garlic [G]
King Prawn Har Gau [G][N]
Crispy Duck Spring Rolls [G]
Salmon & Avocado Sushi Rolls [G - Soy Sauce on Side]

### STARTERS

Popcorn Shrimp in Miso Chipotle Mayo [G]
Wagyu Taco with Pineapple Salsa [G]
Yellowtail Jalapeno
Dim Sum Basket Selection [N][G]\*
\*Check with your Server for specific intolerances.