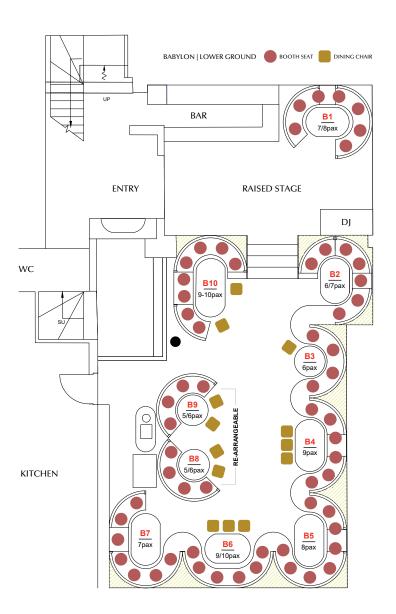

# BABYLON

### **LUXURIOUS SPLENDOR AWAITS**

) अदितीतिक्री मान्याची भागी । अदिक्षा अदिति । अदिति । अदिति । अदिक्षा अदिते । अदिक्षा अदिक्षा अदिक्षा अदिक्षा अदिक

Descend to Babylon, a City of Paradise adorned with luxurious splendour. Located on the lower ground, your senses will feast on an opulent blend of dark, intimate ambiance and harmonious cuisine. The mood is dark and sensual with intimate lighting setting the stage for woodcarved walls, intricate design, and sumptuous decor. Truly a feast for the eyes.

### **CAPACITY**

Seated Dining: 80 guests (+/-)

**BOOTH DINING ON SET MENUS** 

Canape + Drinks Reception: 100 guests (+/-)

STANDING WITH OCCASIONAL BOOTH SEATING