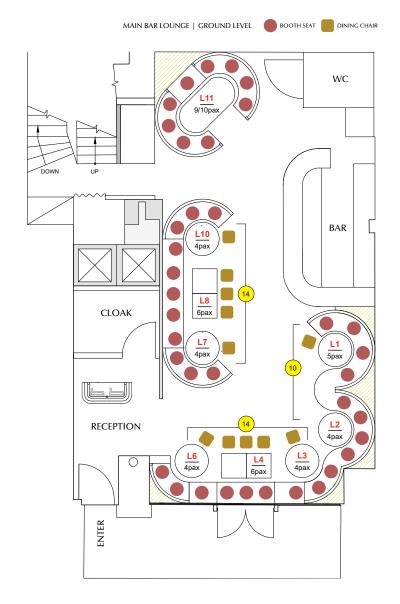

### **THE ULTIMATE STATEMENT**

》展示的。如此可以可以可以可能引入多数分配的。如此是一种的对抗性。

Experience the drama of a full venue takeover with our unique setting spread across three distinct areas. In our sumptuous dining spaces, intimate booths blend seamlessly with walls adorned in hand-carved wood and glistening bronze. Every detail is carefully crafted, from textured walls to soft, warm lighting, sumptuous velvets, tarnished metals, mirrored surfaces, and exquisite Gold Chinoiserie. An exclusive full venue takeover is across all three distinct areas of Gilgamesh, including the ground floor Lounge Bar.

### **CAPACITY**

Lounge Bar Seated Dining\*: 50 guests (+/-)

**BOOTH DINING ON SET MENUS** 

Full Venue Seated Dining: 160 guests (+/-)

**BOOTH DINING ON SET MENUS** 

Canape + Drinks Reception: 250 guests (+/-)