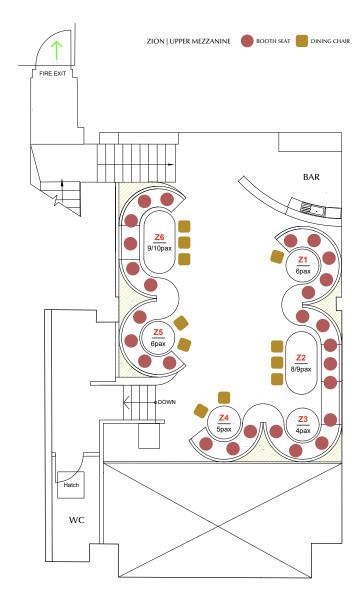

# ZION

### A UTOPIAN OASIS

अवनीतान) यानायाचा जा (वासी )) ४६ ६ ५३ () ४६ (ते )) विनातानी यानाया (वासी ताता) वासी (ताता) विकास

Zion, meaning Utopia, is situated on the upper level. Ascend to an area of lush exotic greenery, reminiscent of the Hanging Gardens of Babylon, adding an extra layer of enchantment to your visit. The surrounding foliage and atmosphere create a truly magical sanctuary.

### **CAPACITY**

Seated Dining: 40 guests (+/-)

**BOOTH DINING ON SET MENUS** 

Canape + Drinks Reception: 70 guests (+/-)

STANDING WITH OCCASIONAL BOOTH SEATING