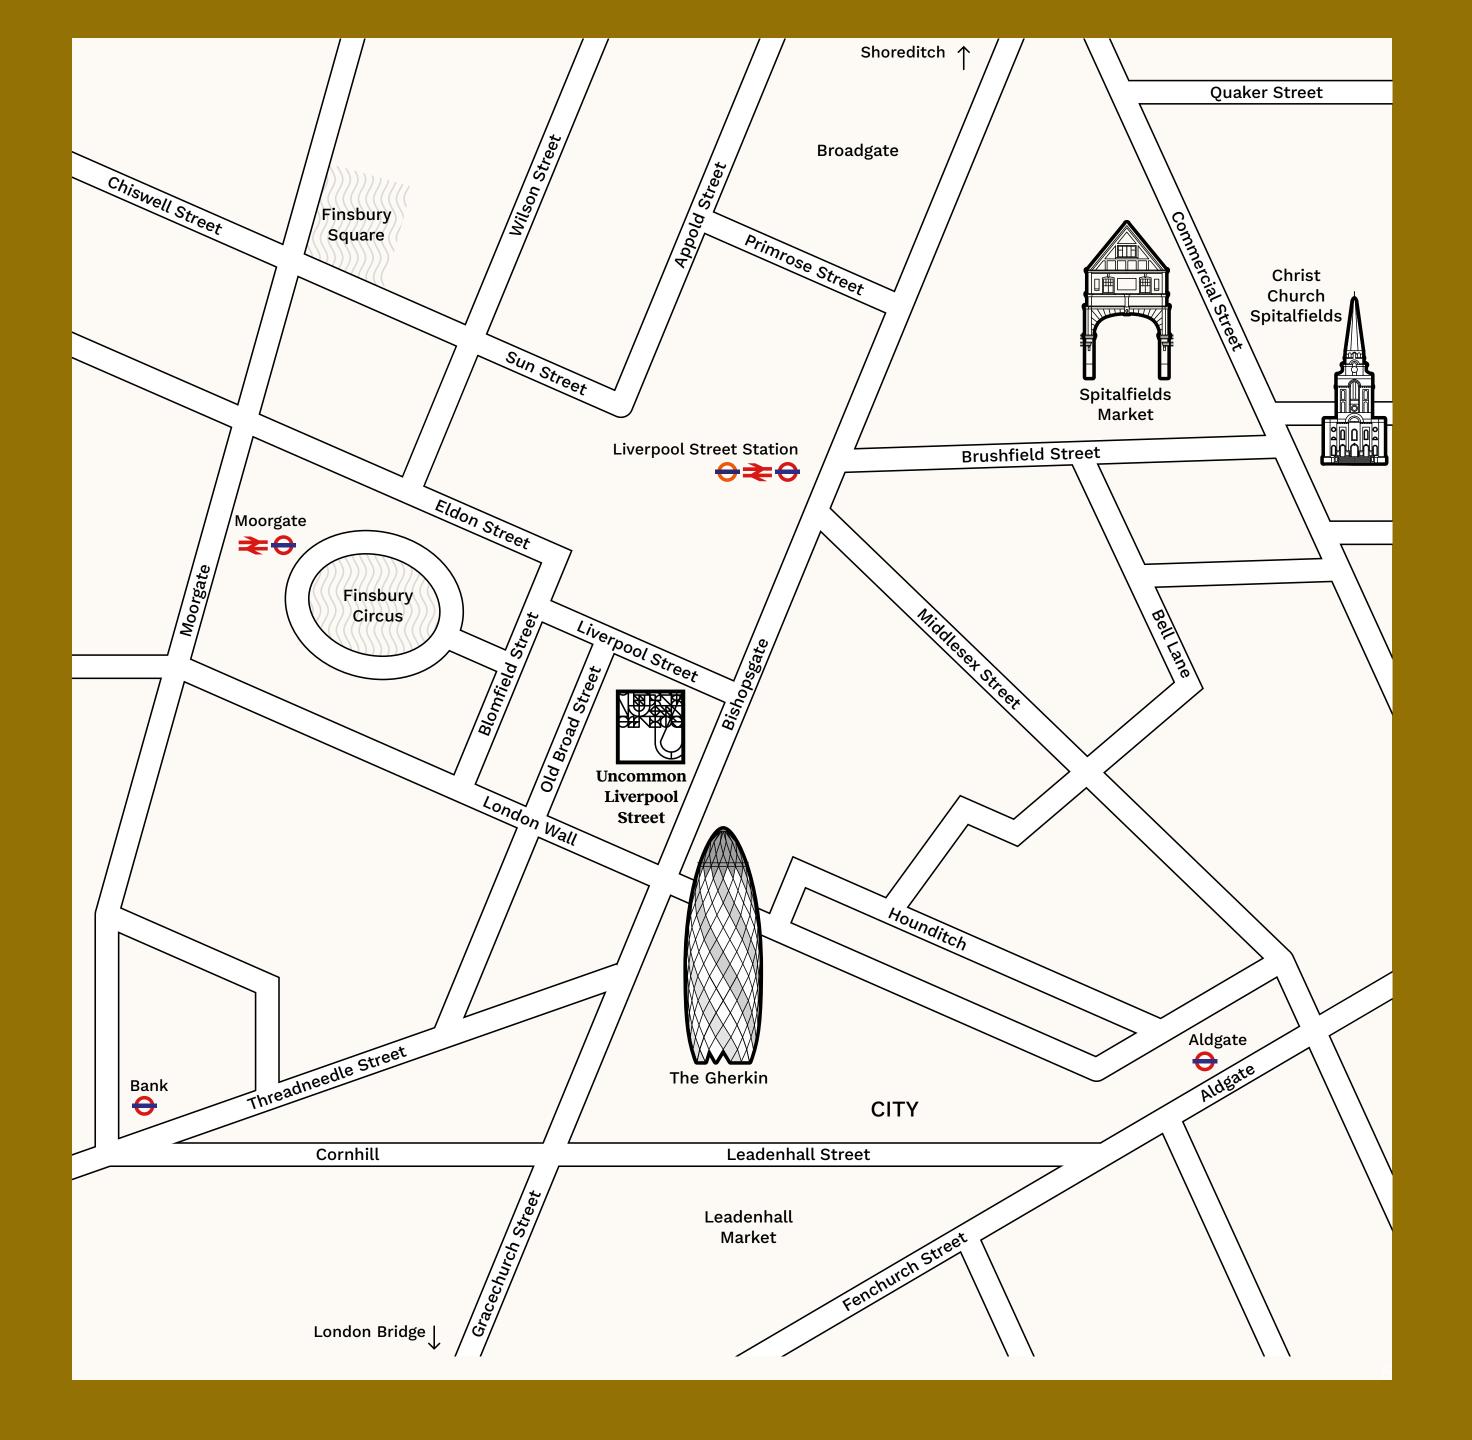

### Address

34-37 Liverpool Street, London, EC2M 7PP

→ Liverpool Street→ Aldgate→ 9 min

→ Moorgate→ Bank→ 9 min11 min