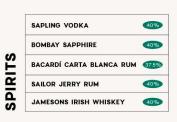

### **PRICE**

| 2 HOUR<br>(BEER, WINE & SOFTS)               | £40.00 |
|----------------------------------------------|--------|
| 2 HOUR<br>(BEER, WINE, 25ML SPIRITS & SOFTS) | £50.00 |
| 4 HOUR<br>(BEER, WINE & SOFTS)               | £65.00 |
| 4 HOUR<br>(BEER, WINE, 25ML SPIRITS & SOFTS) | £75.00 |

# **EXAMPLE MENU**

BEER, WINE, 25ML SPIRITS & SOFTS