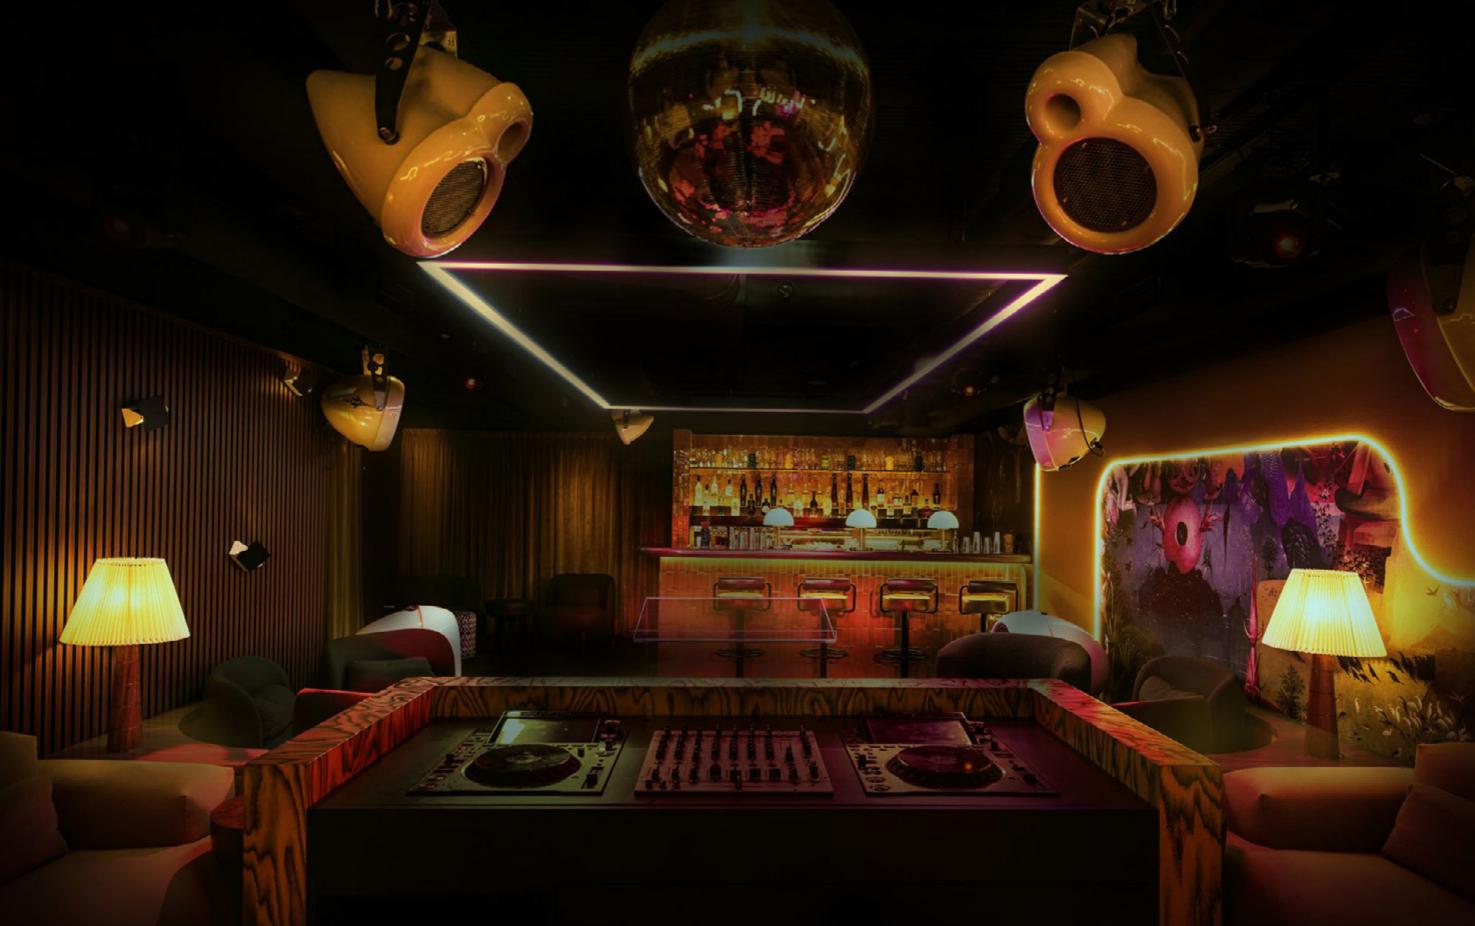

## CLAUDE'S FOOT PRINT

The striking DJ booth and hi-tech speaker system allows for guests to host their own DJ or have one provided. Alternatively, guests can simply plug in their own sounds or request a playlist curated by Chotto's sound team to suit the occasion.

Claude's features a fully stocked bar, adjustable LED lights and private (unisex) restroom facilities.

Claude's caters for standing events only, relaxed lounge seating is also prevalent throughout the room for a more lounge feel.