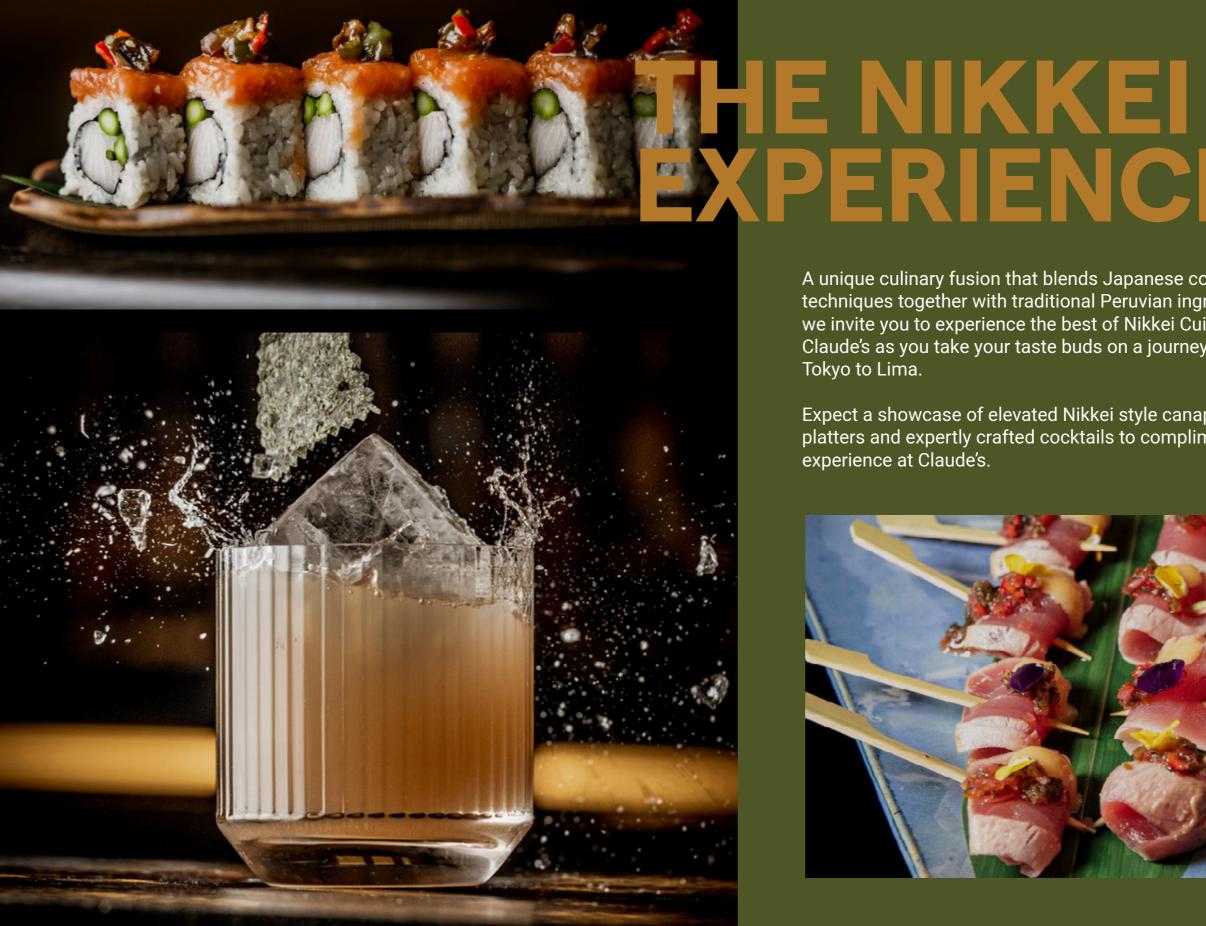

PERIENCE A unique culinary fusion that blends Japanese cooking techniques together with traditional Peruvian ingredients, we invite you to experience the best of Nikkei Cuisine at Claude's as you take your taste buds on a journey from

Tokyo to Lima.

Expect a showcase of elevated Nikkei style canapes, sushi platters and expertly crafted cocktails to compliment your experience at Claude's.