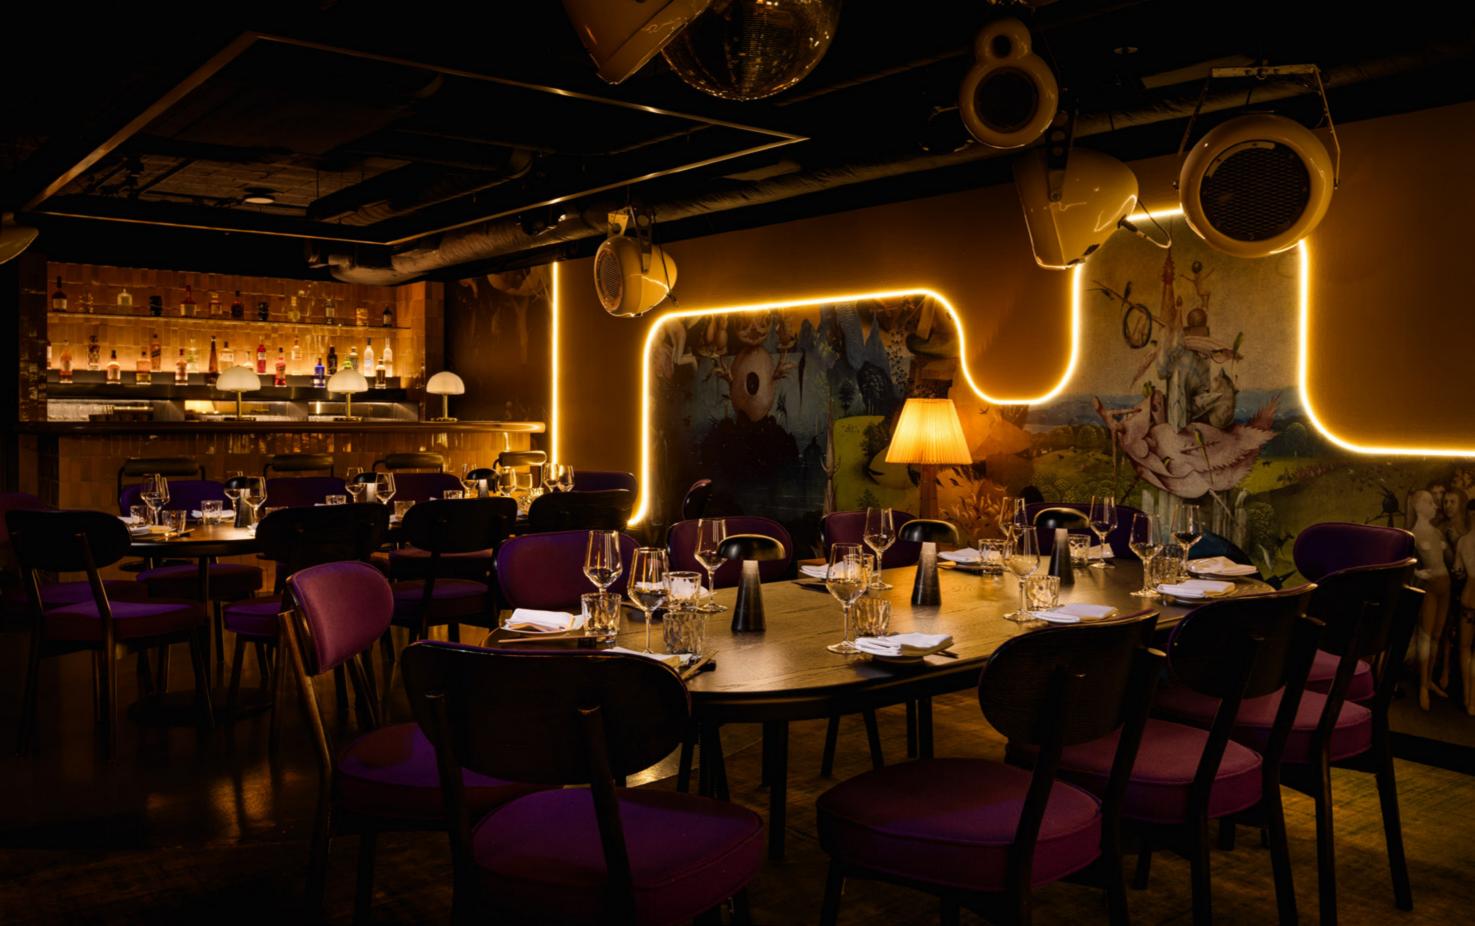

Claude's features a fully stocked bar, adjustable LED lights and private (unisex) restroom facilities.

Claude's caters for standing events only, relaxed lounge seating is also prevalent throughout the room for a more lounge feel.

Capacity
Seating: 20

Standing: 50