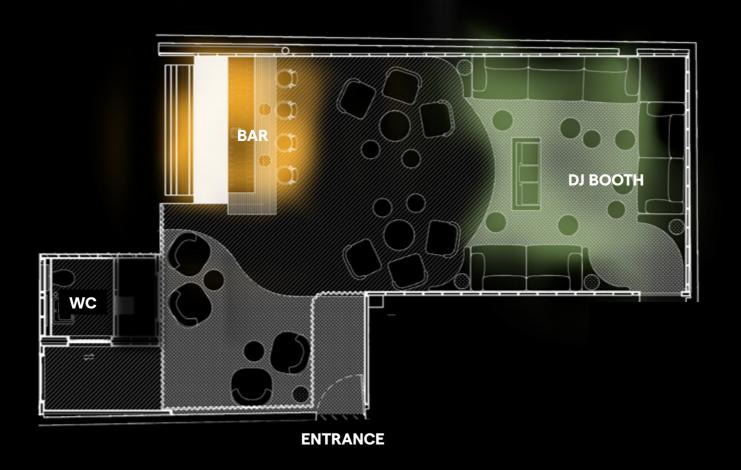

## CLAUDE'S FOOT PRINT

The striking DJ booth and hi-tech speaker system allows for guests to host their own DJ or have one provided. Alternatively, guests can simply plug in their own sounds or request a playlist curated by Chotto's sound team to suit the occasion.

Claude's features a fully stocked bar, adjustable LED lights and private (unisex) restroom facilities.

Claude's caters for standing events only, relaxed lounge seating is also prevalent throughout the room for a more lounge feel.

Capacity
Seating: 20

Standing: 50