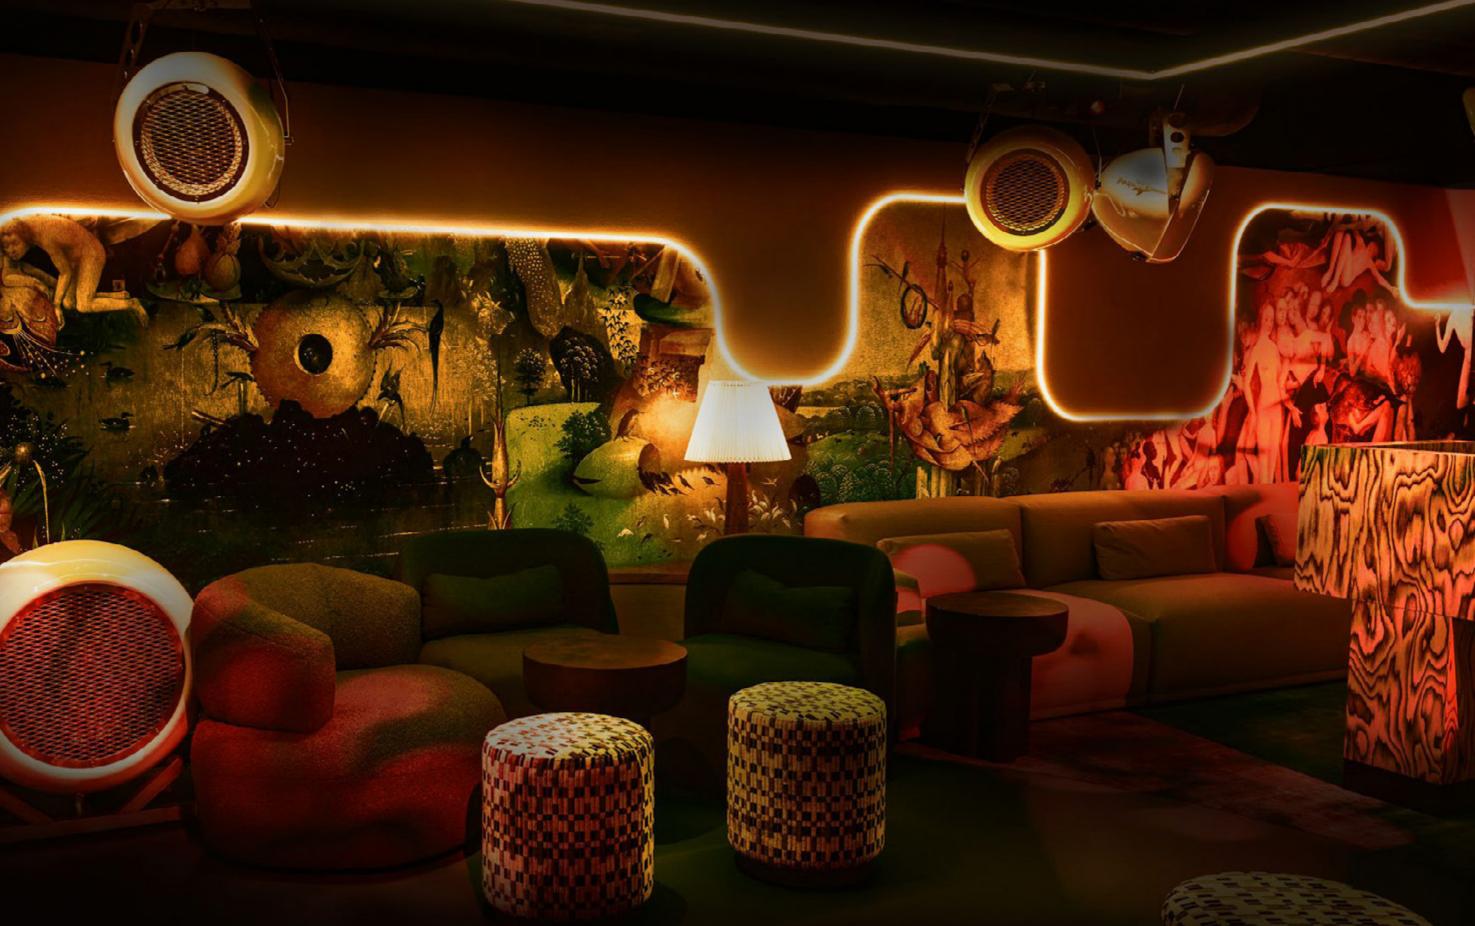

Claude's features a fully stocked bar, adjustable LED lights and private (unisex) restroom facilities.

Claude's caters for standing events only, relaxed lounge seating is also prevalent throughout the room for a more lounge feel.