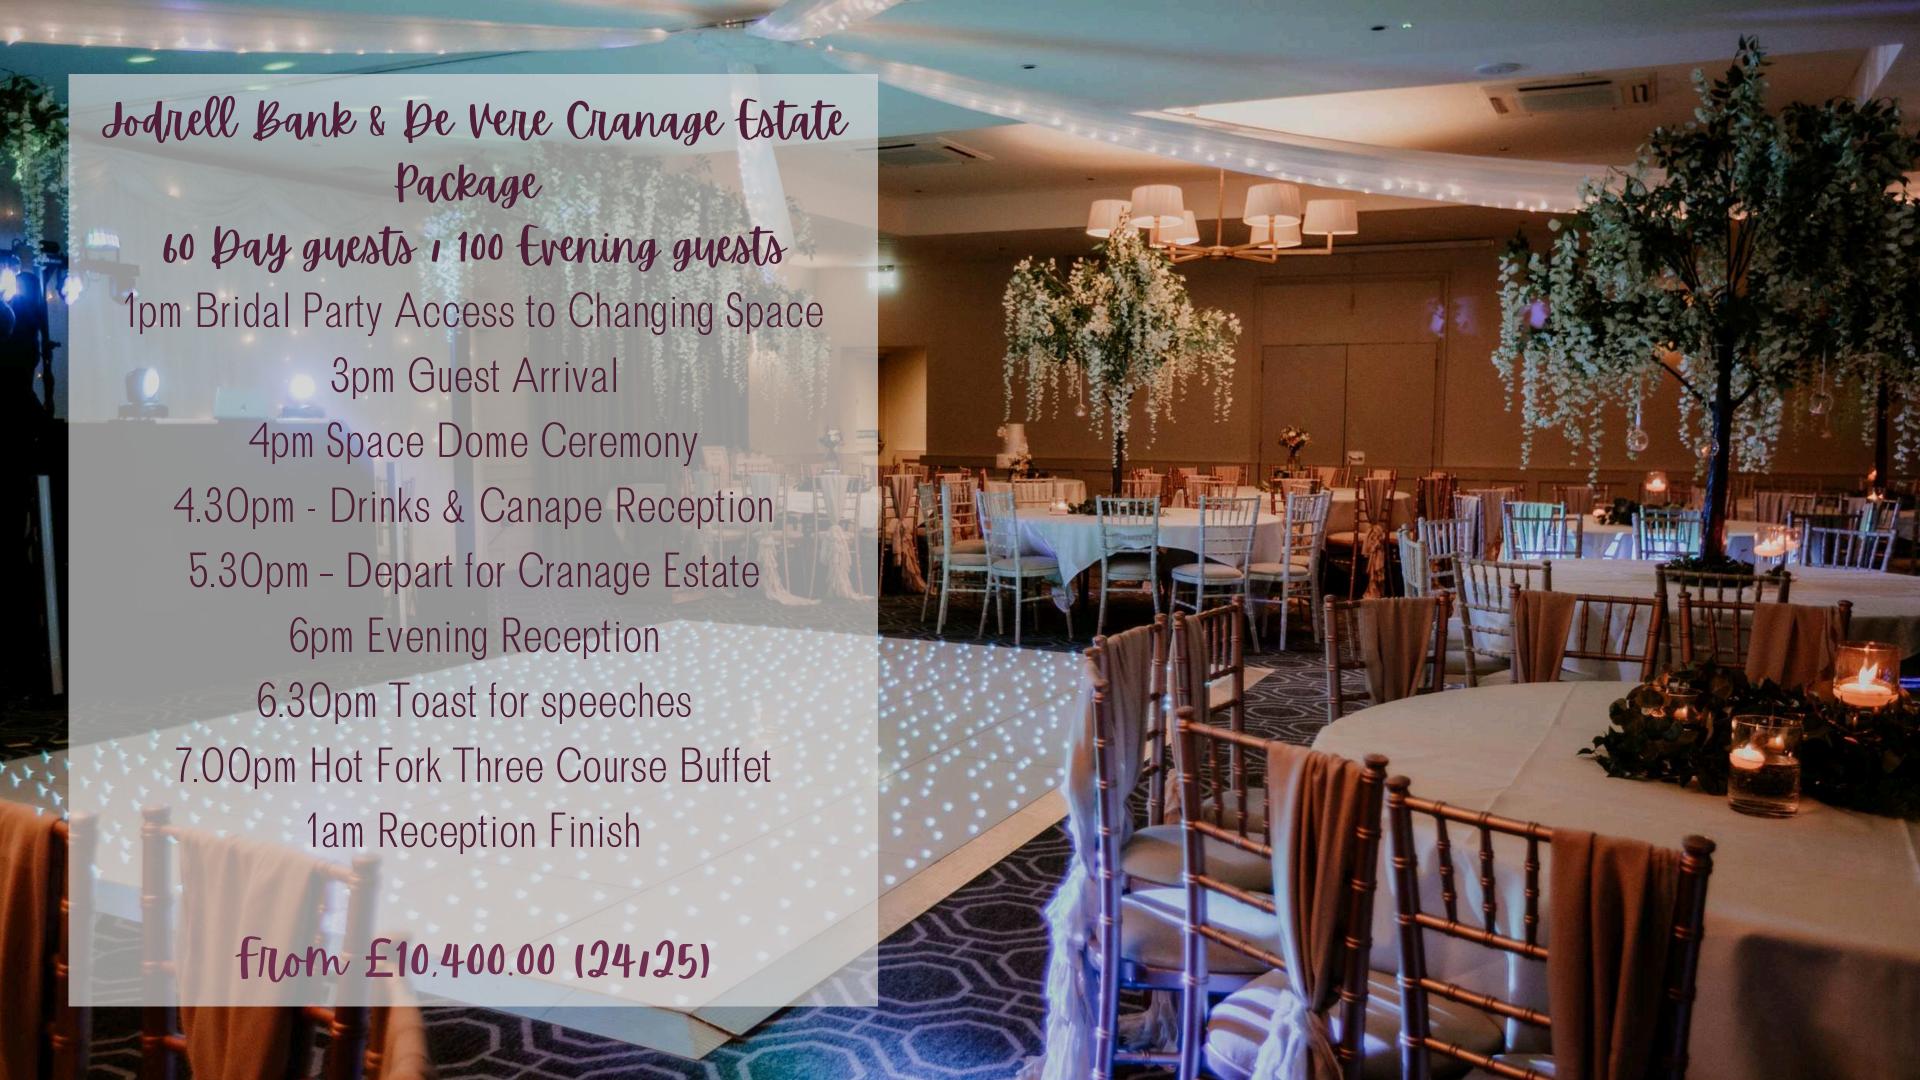

Space Dome Ceremony Package
Up to 100 guests

1pm Bridal Access to Changing Space 3pm Guest Arrival 4pm Space Dome Ceremony 5pm Drinks Reception in FLP Foyer 6pm Head off to Reception Venue Daily Tues-Syn. 2pm Ceremony Mondays From £3000.00 (24,25)

Choose 3 galactic backgrounds for your day

Built in music system for your chosen wedding songs

Time after the ceremony for a photoshoot in the dome

Space Dome Ceremony

+ Reception

100 Guests

1pm Bridal Access to Changing Space
3pm Guest Arrival
4pm Space Dome Ceremony
5pm Drinks Reception
6pm Wedding Reception at Star Pavilion
11.30pm Last Orders
12.00am Carriages