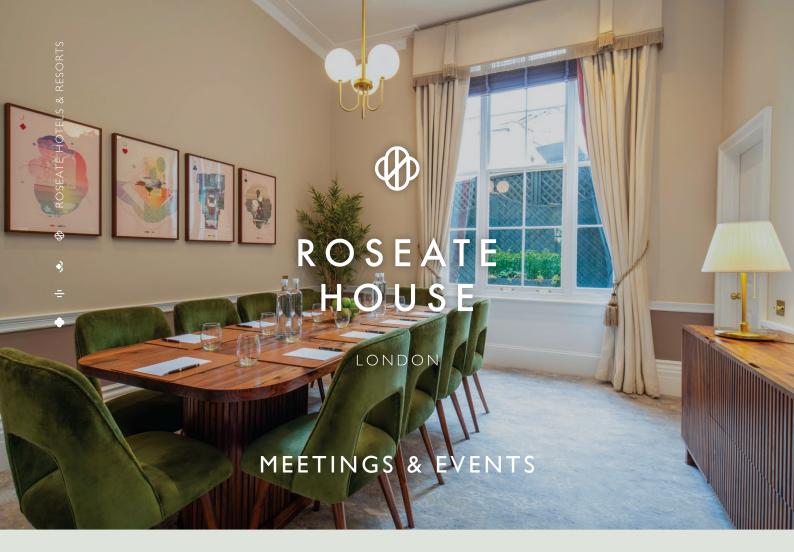

## Make business a pleasure.

Roseate House London, a boutique Hotel located in the heart of Paddington boasts of a bespoke space for private meetings, intimate gatherings, events, conferences and private dining. Club Privé is designed to offer an exemplary experience for up to 10 guests seeking a private meeting space that offers not just style and luxury but also the best tech efficiencies.

Featuring a boardroom style table, luxurious chairs upholstered in earthy tones, high ceilings with large windows, this well appointed space exudes warmth and elegance.

The walls of the meeting room feature artwork by the renowned artist duo Thukral & Tagra. Their work both playful and humorous, is an expression of globalization of consumer culture and the repercussions of this as it is being experienced today.

**Capacity:** Accommodates 10 guests in a boardroom style or a private dinner set up

**Connectivity:** Roseate House London is 15 minutes by train from London Heathrow Airport (Heathrow Express to Paddington Station / connectivity to Elizabeth line via Paddington station), followed by a 5 minutes' walk. It is a 7 minute walk to Hyde Park.

**Private powder room:** A well appointed space with a built in wardrobe for ease of storage

**Business efficiencies:** Include high speed internet access, high definition video conferencing, high definition smart TV, conference phone, easy access power sockets and USB points.