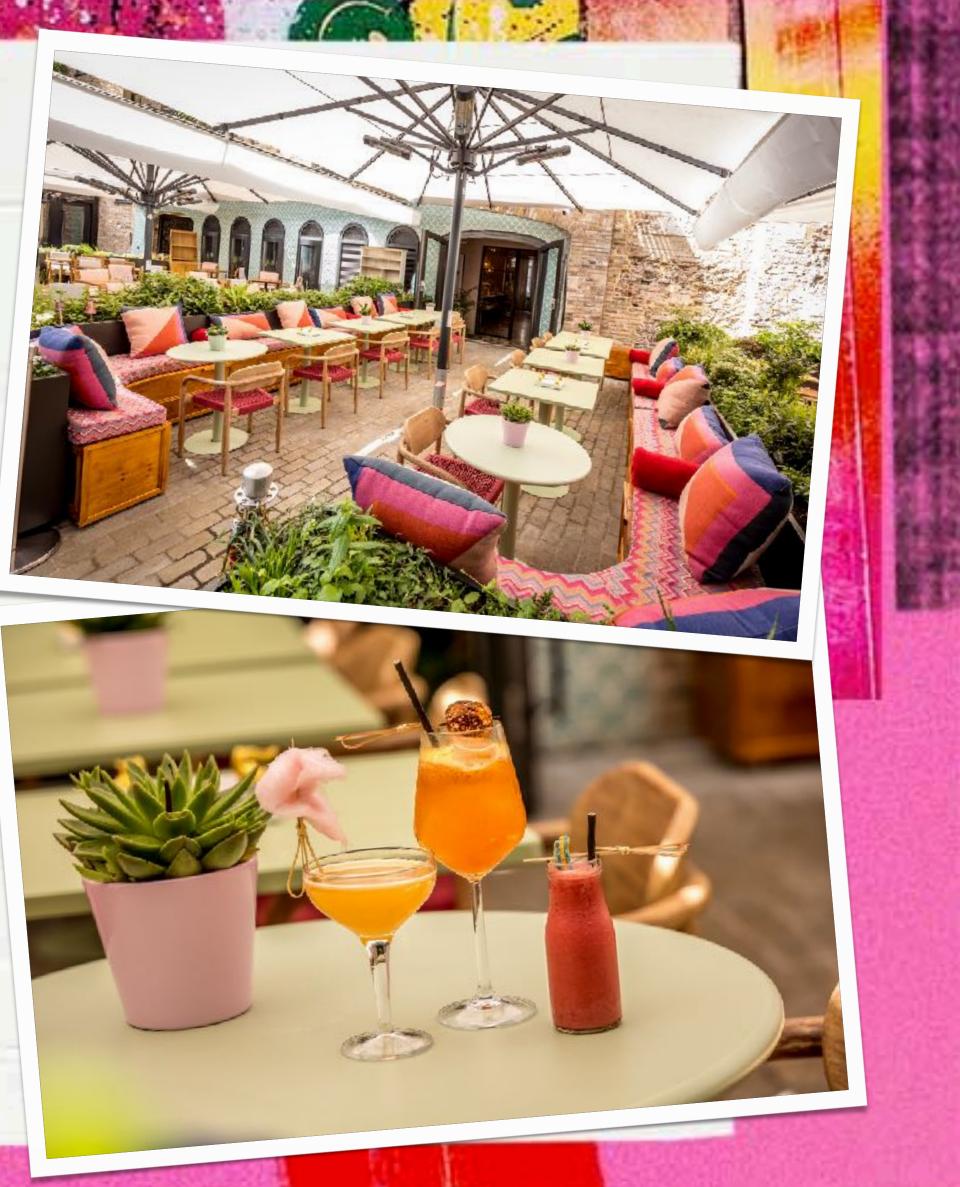

## COURTYARD

### OVERVIEW

Nestled just behind Greek Street in James Court, our brand new Courtyard can seat up to 24 guests. Surrounded by beautiful blue tiling and greenery, you will be whisked away from the hustle and bustle of central London.

#### LAYOUT

Through the French doors from the open plan Living Room and Kitchen, step outside into the Courtyard where there are tables and chairs set up for small groups.

### CAPACITY

Up to 24 seated

The Courtyard is included in full venue private hires and cannot be hired on its own. It can be added to a room hire at extra cost.

## **COURTYARD - FURTHER PHOTOS**