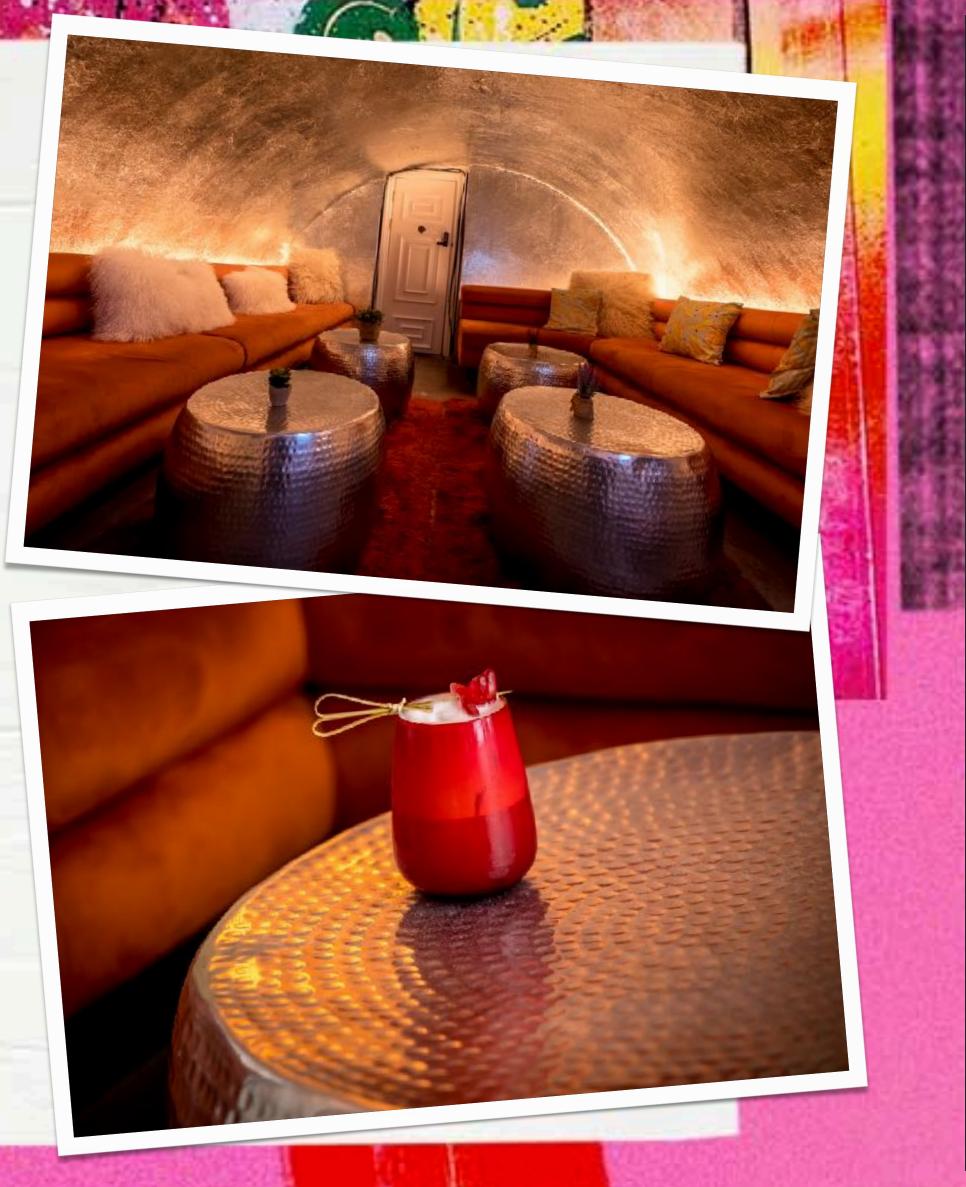

## VAULT

### OVERVIEW

Paying homage to Warhol's factory, the aluminium walls have made their way to our Vault at The Little Scarlet Door. Hidden away from the rest of the venue behind the laundry room, this spot is the ideal private setting for cocktails and conversation.

### LAYOUT

Push past the bras and knickers in the laundry room to access the Vault, just off the basement studio dance floor. It has two large comfortable sofas and fur rugs behind a privacy curtain to host an intimate gathering.

### SIZE

14m²

### **CAPACITY** Up to 12 seated

Only available for hire from 10pm on house party nights (Wed - Sat).