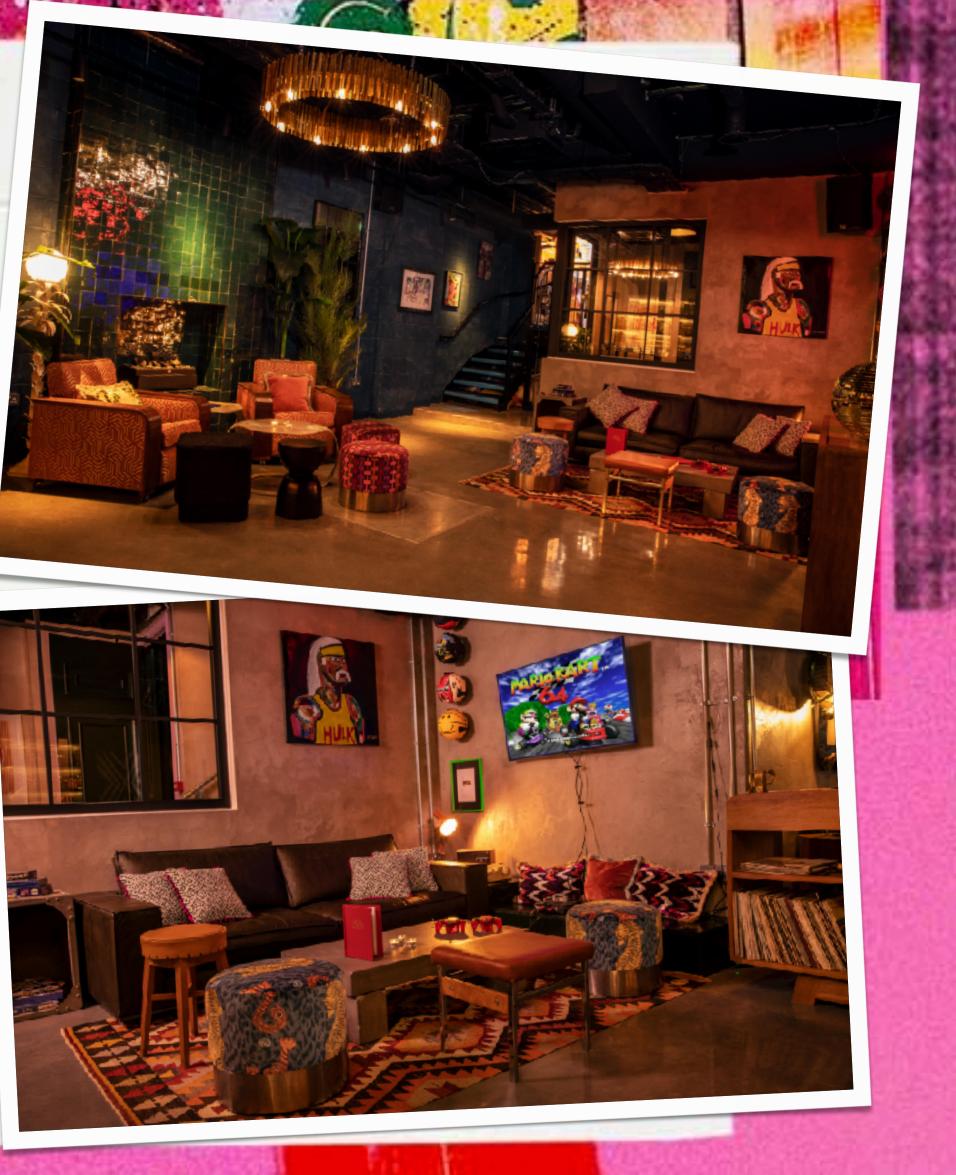

## **BASEMENT STUDIO**

### **OVERVIEW**

With its industrial exposed pillars, long bar and open-plan layout, the basement is the perfect space to host your very own house party. Explore our homely quirks, from the fancy dress box to the Nintendo 64, relax by the fireplace, or dance the night away to our resident DJs! The Little Scarlet Door Resident DJ is available at extra cost.

#### FEATURES

Long bar, Nintendo 64, comfy sofas, Vinyl station DJ booth, surround sound, a fireplace, sound system and plenty of space to dance!

### LAYOUT

Enter down the stairs to reveal an open plan living area with sofas and a large bar area. On the left there are pillars with a sofa / DJ space and mezzanine (non-accessible) with a bed. Opposite is the walk-in shower. To the right of the stairs are the loos and the laundry area leading to the Vault.

### SIZE

70m<sup>2</sup>

**CAPACITY** Up to 130 standing

## **BASEMENT STUDIO - FURTHER PHOTOS**