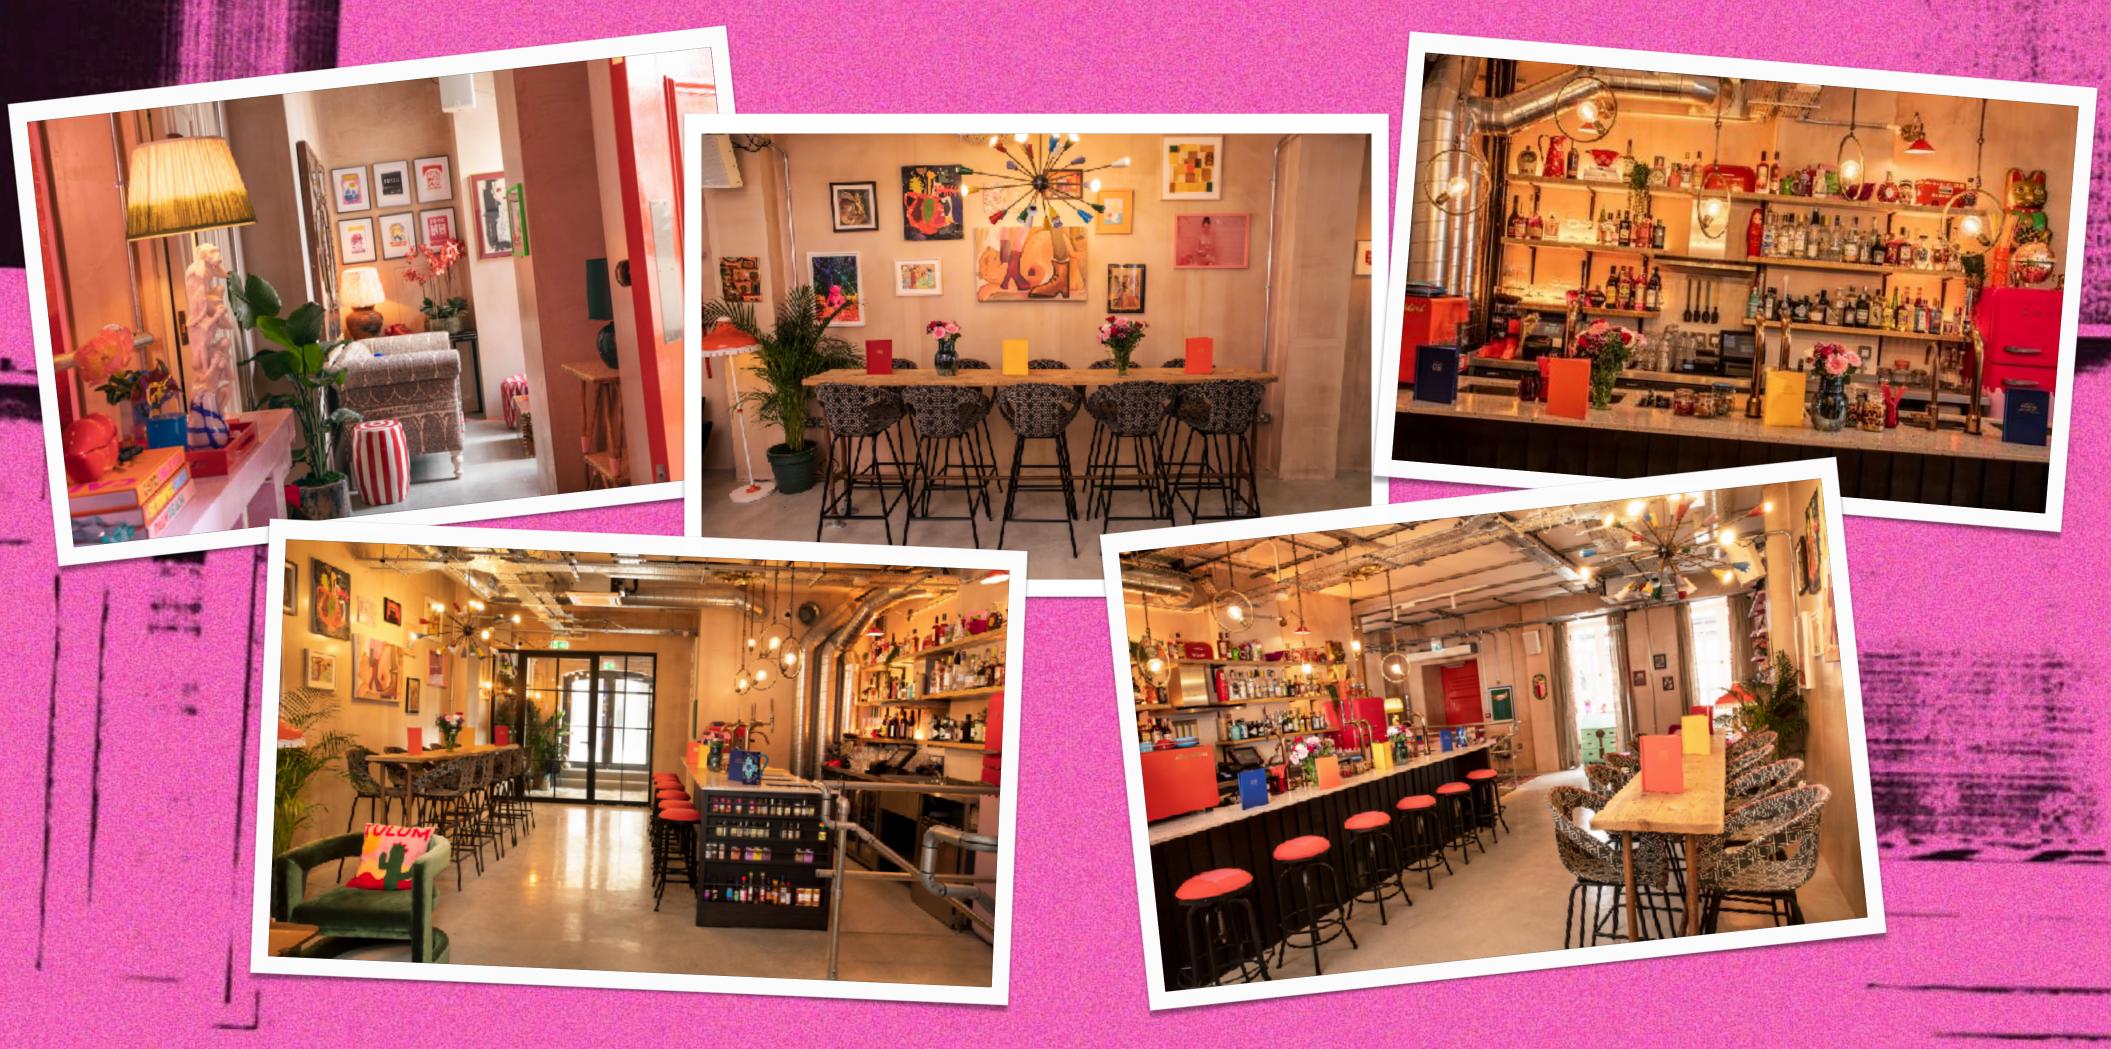

## LIVING ROOM AND KITCHEN

#### **OVERVIEW**

Our vibrant and colourful open plan Living Room and Kitchen sits on the ground floor with gorgeous sofas and a beautiful kitchen bar where guests can enjoy cocktails, surrounded by incredible works of art curated by Soho Revue Gallery. This is the ideal spot for laidback drinks and nibbles.

#### FEATURES

Kitchen bar, comfy sofas, cloakroom, private WC, surround sound and access to the Courtyard.

### LAYOUT

On the left is a group seating area by the living room bookcase that opens up to a large dining room table. Opposite is the kitchen bar with bar seating. There is also the 'nook' area to the right of the entrance.

**SIZE** 50m<sup>2</sup>

**CAPACITY** Up to 60 Standing

## LIVING ROOM AND KITCHEN - FURTHER PHOTOS