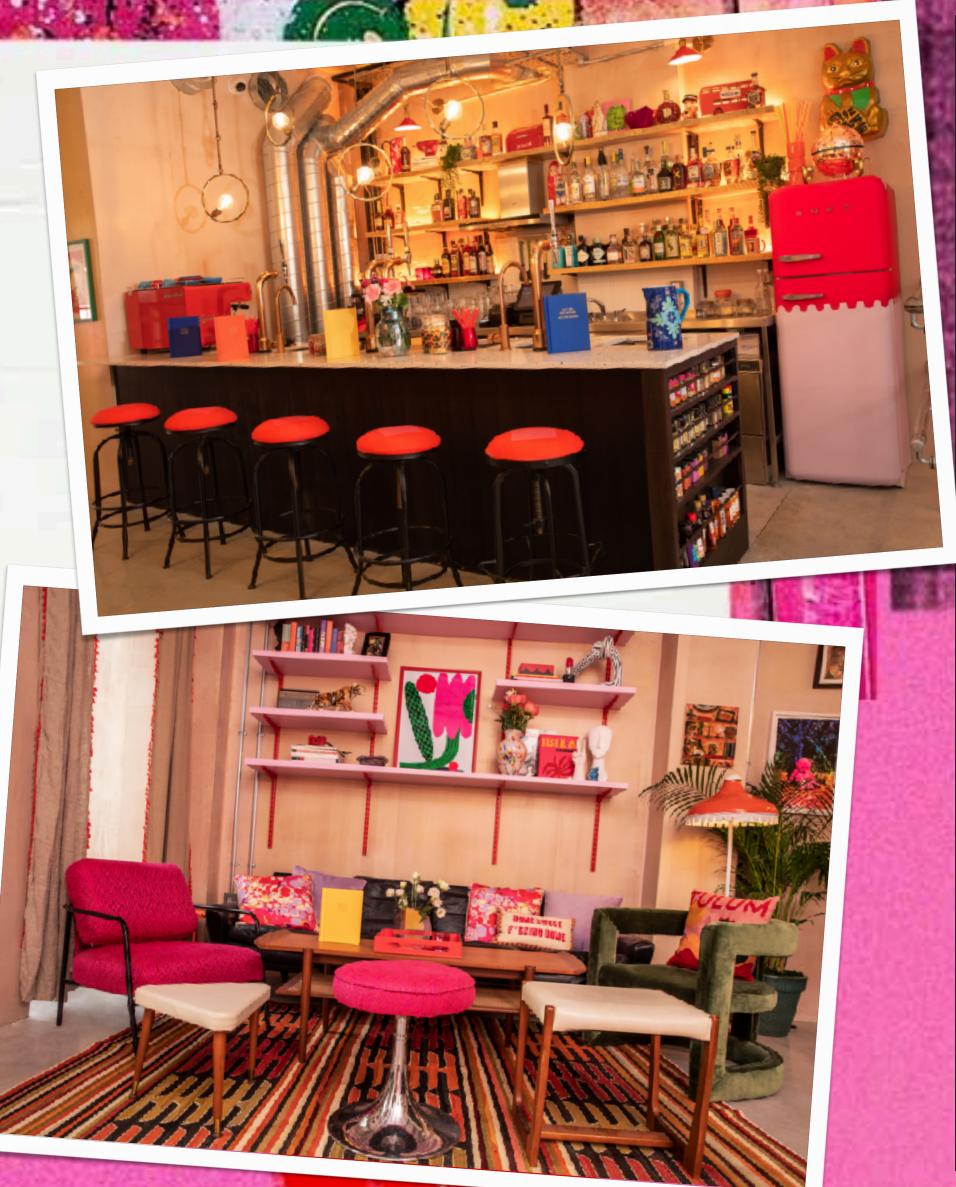

## LIVING ROOM AND KITCHEN

#### **OVERVIEW**

Our vibrant and colourful open plan Living Room and Kitchen sits on the ground floor with gorgeous sofas and a beautiful kitchen bar where guests can enjoy cocktails, surrounded by incredible works of art curated by Soho Revue Gallery. This is the ideal spot for laidback drinks and nibbles.

#### FEATURES

Kitchen bar, comfy sofas, cloakroom, private WC, surround sound and access to the Courtyard.

### LAYOUT

On the left is a group seating area by the living room bookcase that opens up to a large dining room table. Opposite is the kitchen bar with bar seating. There is also the 'nook' area to the right of the entrance.

**SIZE** 50m<sup>2</sup>

**CAPACITY** Up to 60 Standing

## LIVING ROOM AND KITCHEN - FURTHER PHOTOS