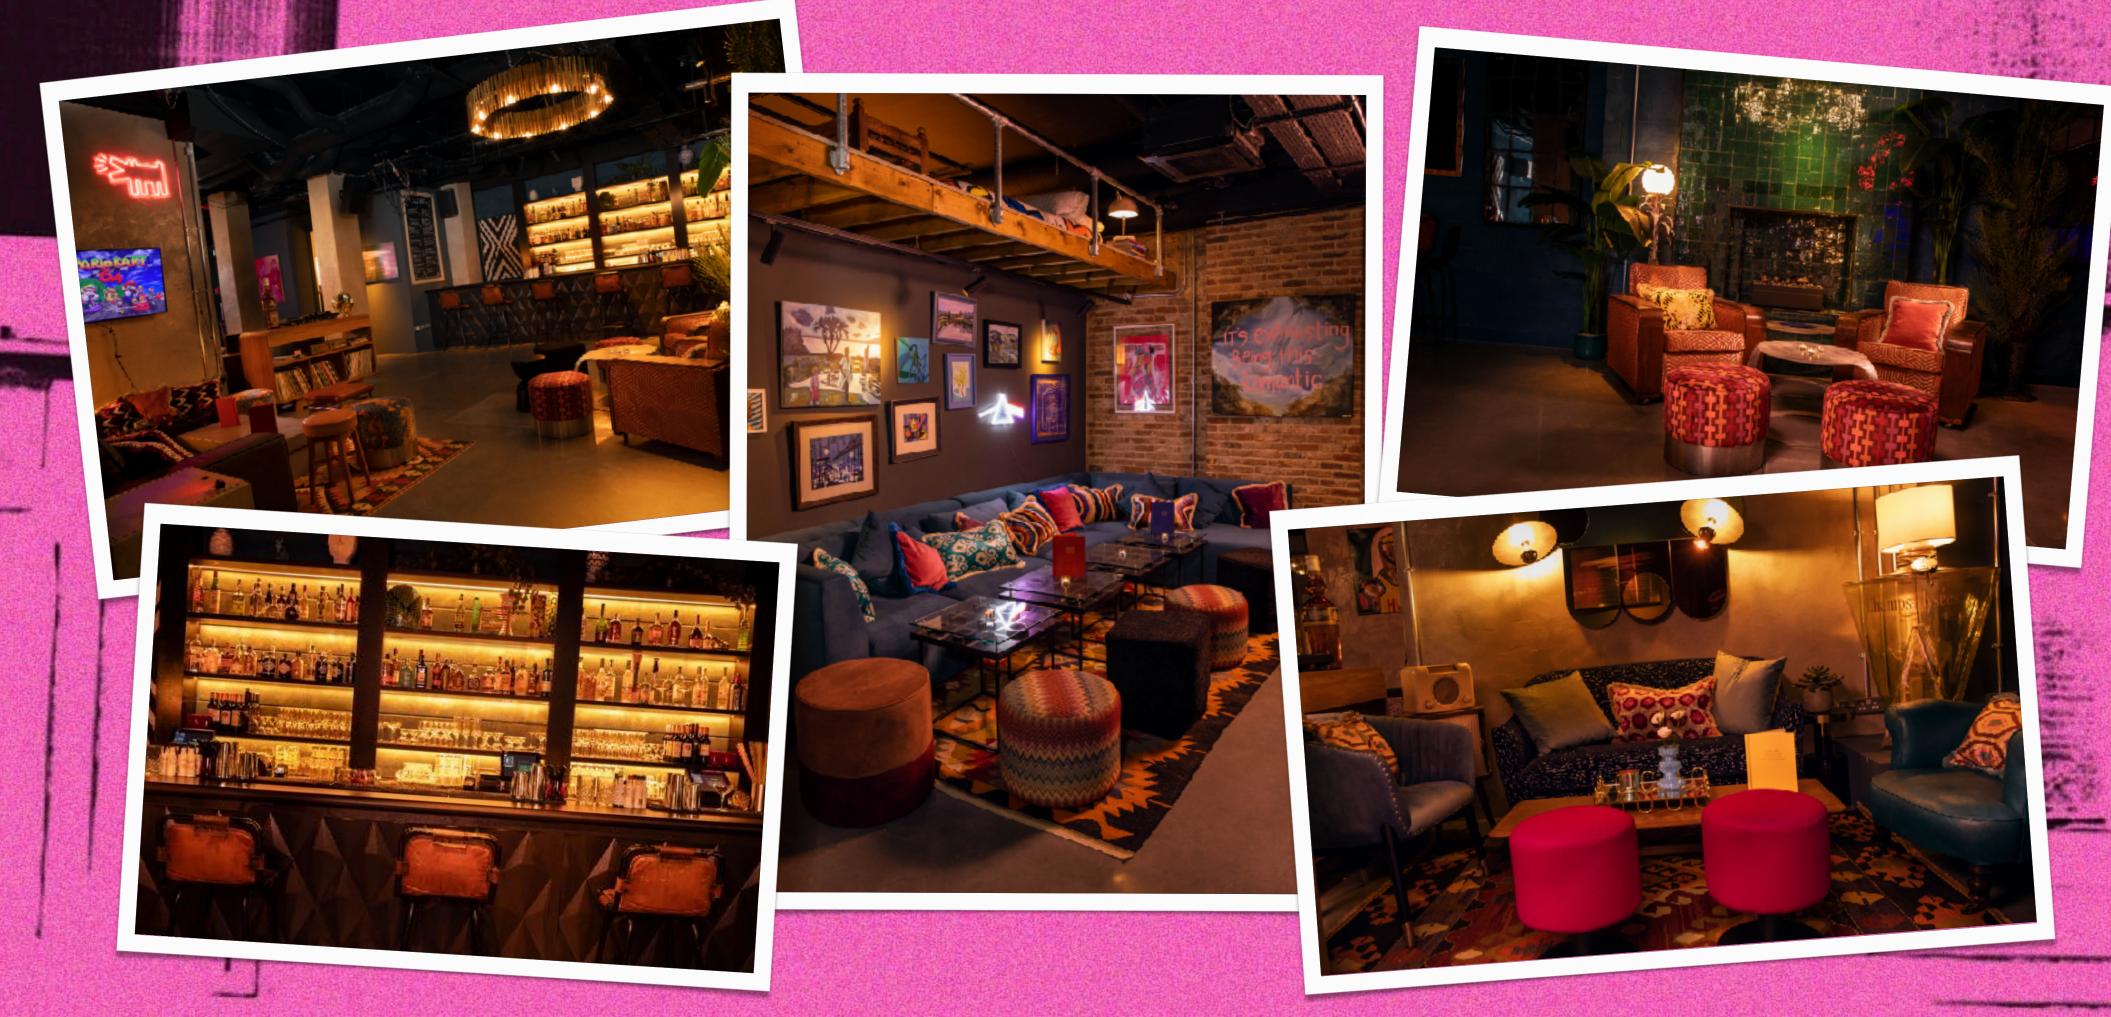

## LIVING ROOM AND KITCHEN

#### Up to 60 standing

Perfect for a homely cocktail party. This is the main thoroughfare of the venue so cannot be fully exclusive.

#### **OVERVIEW**

Our vibrant and colourful open plan Living Room and Kitchen sits on the ground floor with gorgeous sofas and a beautiful kitchen bar where guests can enjoy cocktails, surrounded by incredible works of art curated by Soho Revue Gallery. This is the ideal spot for laidback drinks and nibbles.

#### FEATURES

Kitchen bar, comfy sofas, cloakroom, private WC, surround sound and access to the Courtyard.

### LAYOUT

On the left is a group seating area by the living room bookcase that opens up to a large dining room table. Opposite is the kitchen bar with bar seating. There is also the 'nook' area to the right of the entrance.

**SIZE** 50m<sup>2</sup>

**CAPACITY** Up to 60 Standing

## LIVING ROOM AND KITCHEN - FURTHER PHOTOS