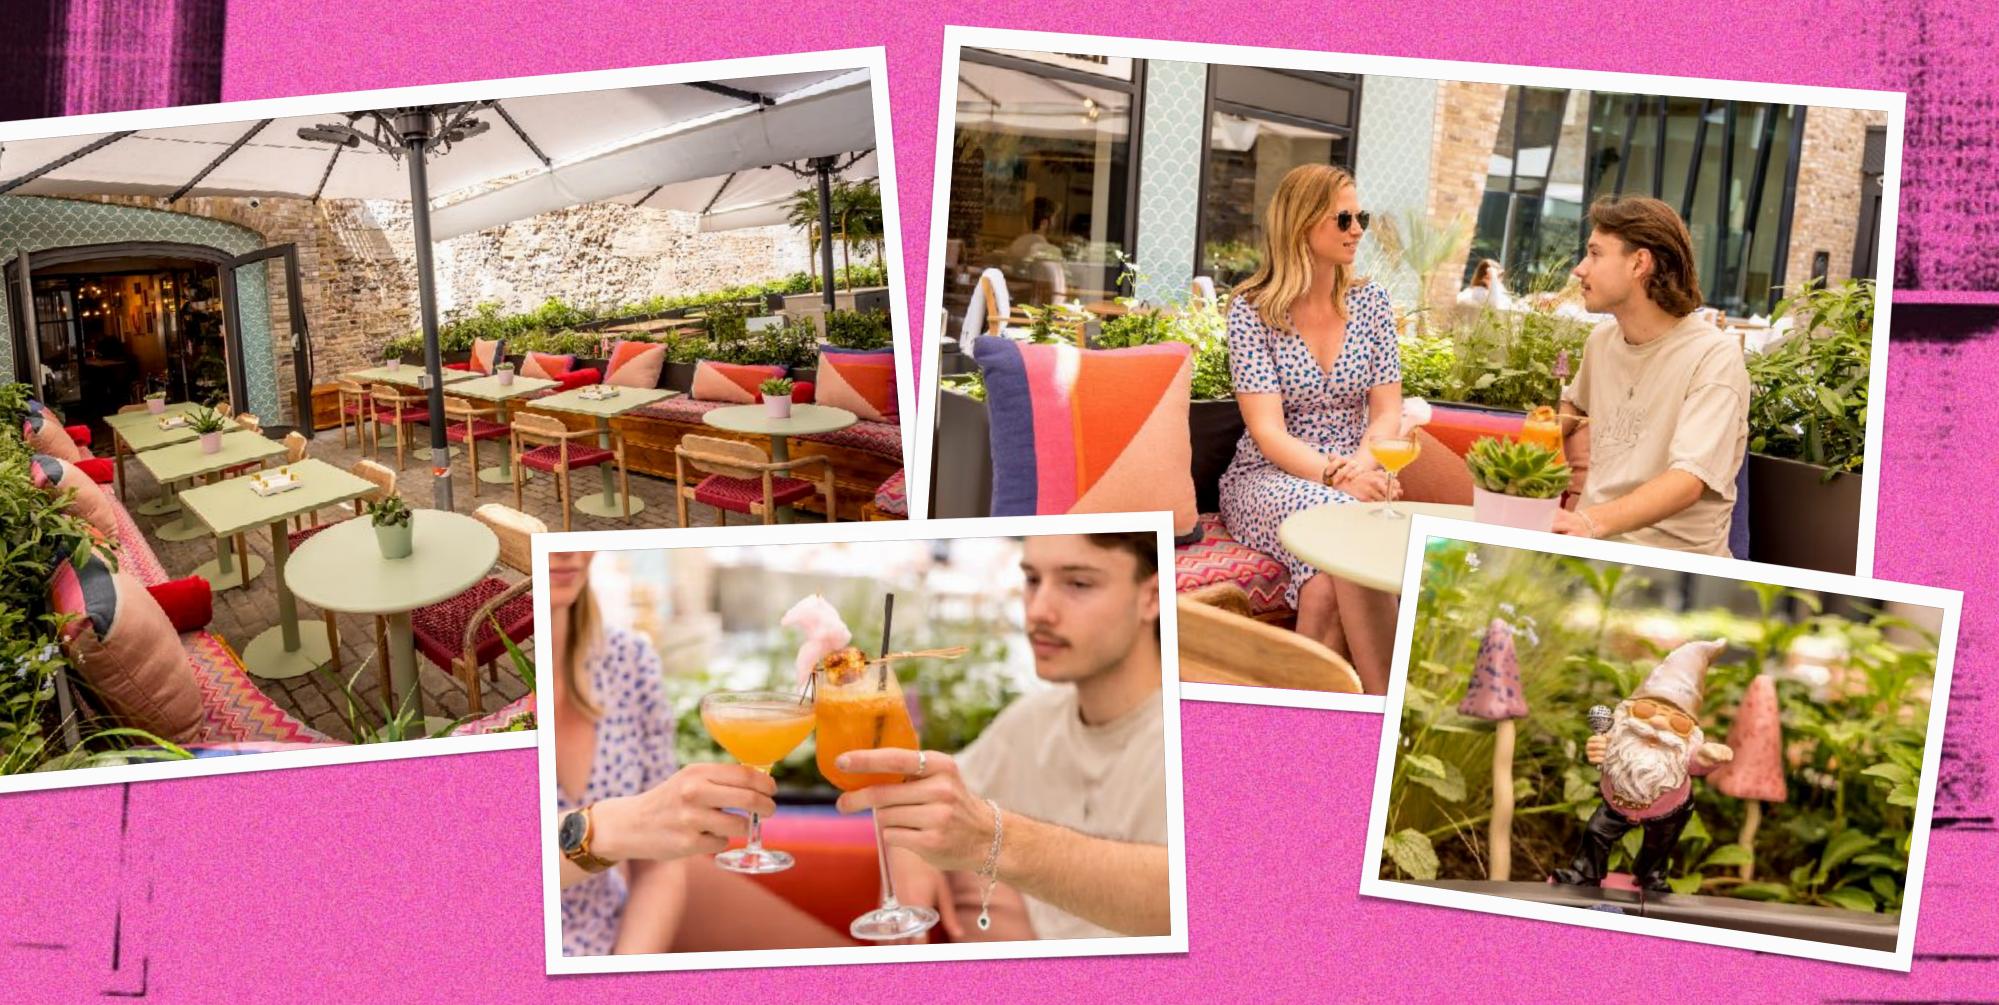

## COURTYARD

### OVERVIEW

Nestled just behind Greek Street in James Court, our brand new Courtyard can seat up to 24 guests. Surrounded by beautiful blue tiling and greenery, you will be whisked away from the hustle and bustle of central London.

#### LAYOUT

Through the French doors from the open plan Living Room and Kitchen, step outside into the Courtyard where there are tables and chairs set up for small groups.

### CAPACITY

Up to 24 seated

The Courtyard is included in full venue private hires and cannot be hired on its own. It can be added to a room hire at extra cost.

## **COURTYARD - FURTHER PHOTOS**