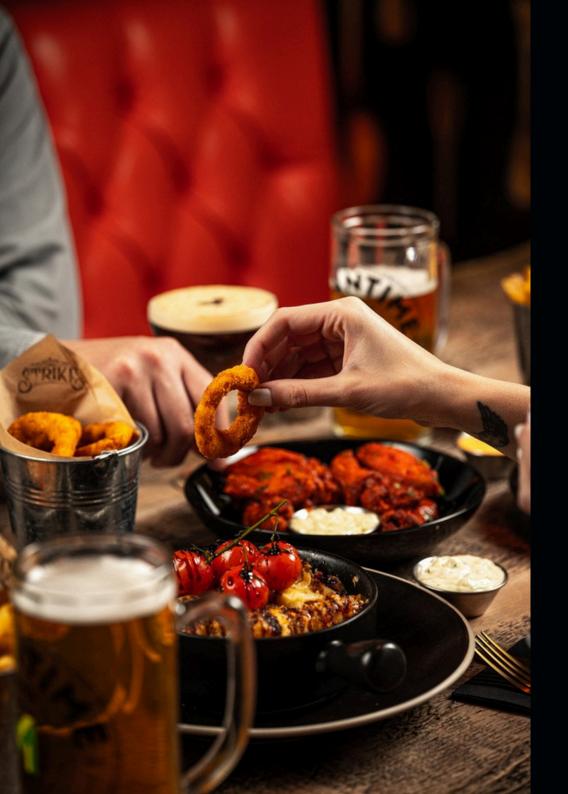

### SHARING PLATTERS

Our menu's a gourmet take on classic diner grub, and we've adapted it for events just like yours. Our Xmas finger food can be eaten with one hand whilst you move about doing your very best mingling.

All our food is freshly prepared, and we've got plenty of vegan, vegetarian, and gluten-free options.

#### £35PP

Nachos with Pico

Burger Sliders

Plant-Based Sliders Toad-In-The-

Hole

Red Cabbage Yorkshire Pudding

Stuffing Bites

Honey Roasted Parsnips And

Carrots Spices Cauliflower Bites

Mince Pies

\* Dishes may contain traces of nuts or seeds