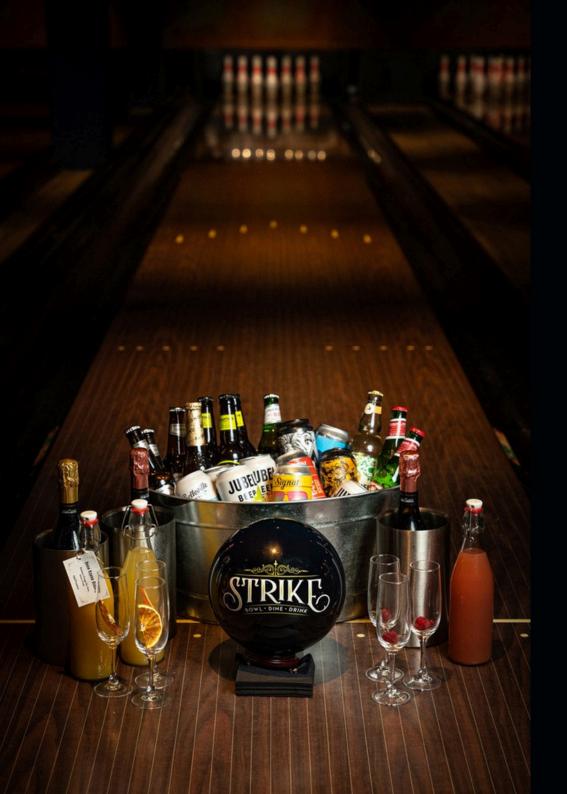

## PRINKS PACKAGES

Our menu's packed full of inventive cocktails, locally-sourced craft ales and tank-fresh lager that comes straight out of our shiny copper beer tanks. If you're going to have a hangover in the morning, you might as well make it count.

Pre-order from our welcome drinks menu or choose one of our drinks packages below.

#### **PRICES PER PERSON**

| GETTING STARTED  2 Beers or glasses of wine                     | £12 |
|-----------------------------------------------------------------|-----|
| BRONZE Unlimited beer & house wine                              | £49 |
| <b>SILVER</b> Bronze plus prosecco & single house spirit mixers | £59 |
| GOLD<br>Silver plus select cocktails                            | £69 |