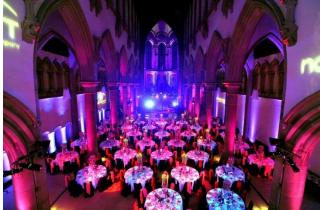

## Special Events from £4,000

Whether you are looking to celebrate an engagement, a milestone birthday or any special event, The Monastery offers a breath taking backdrop for any celebration.

The Monastery's Great Nave can comfortably seat up to 350 guests and is available for full day hire on a Friday and Saturday or after 4pm Sunday- Thursday.