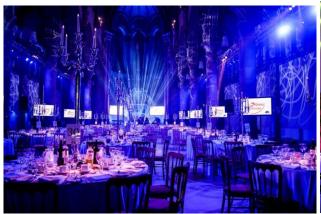

## Special Events from £4,000

Whether you are looking to celebrate an engagement, a milestone birthday or any special event, The Monastery offers a breath taking backdrop for any celebration.

The Monastery's Great Nave can comfortably seat up to 350 guests and is available for full day hire on a Friday and Saturday or after 4pm Sunday- Thursday.