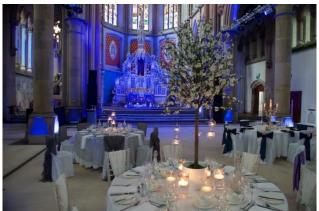

## Special Events from £4,000

Whether you are looking to celebrate an engagement, a milestone birthday or any special event, The Monastery offers a breath taking backdrop for any celebration.

The Monastery's Great Nave can comfortably seat up to 350 guests and is available for full day hire on a Friday and Saturday or after 4pm Sunday- Thursday.