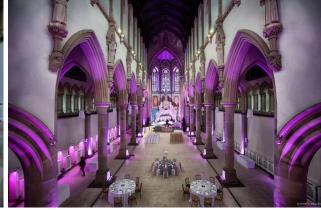

## Special Events from £4,000

Whether you are looking to celebrate an engagement, a milestone birthday or any special event, The Monastery offers a breath taking backdrop for any celebration.

The Monastery's Great Nave can comfortably seat up to 350 guests and is available for full day hire on a Friday and Saturday or after 4pm Sunday- Thursday.