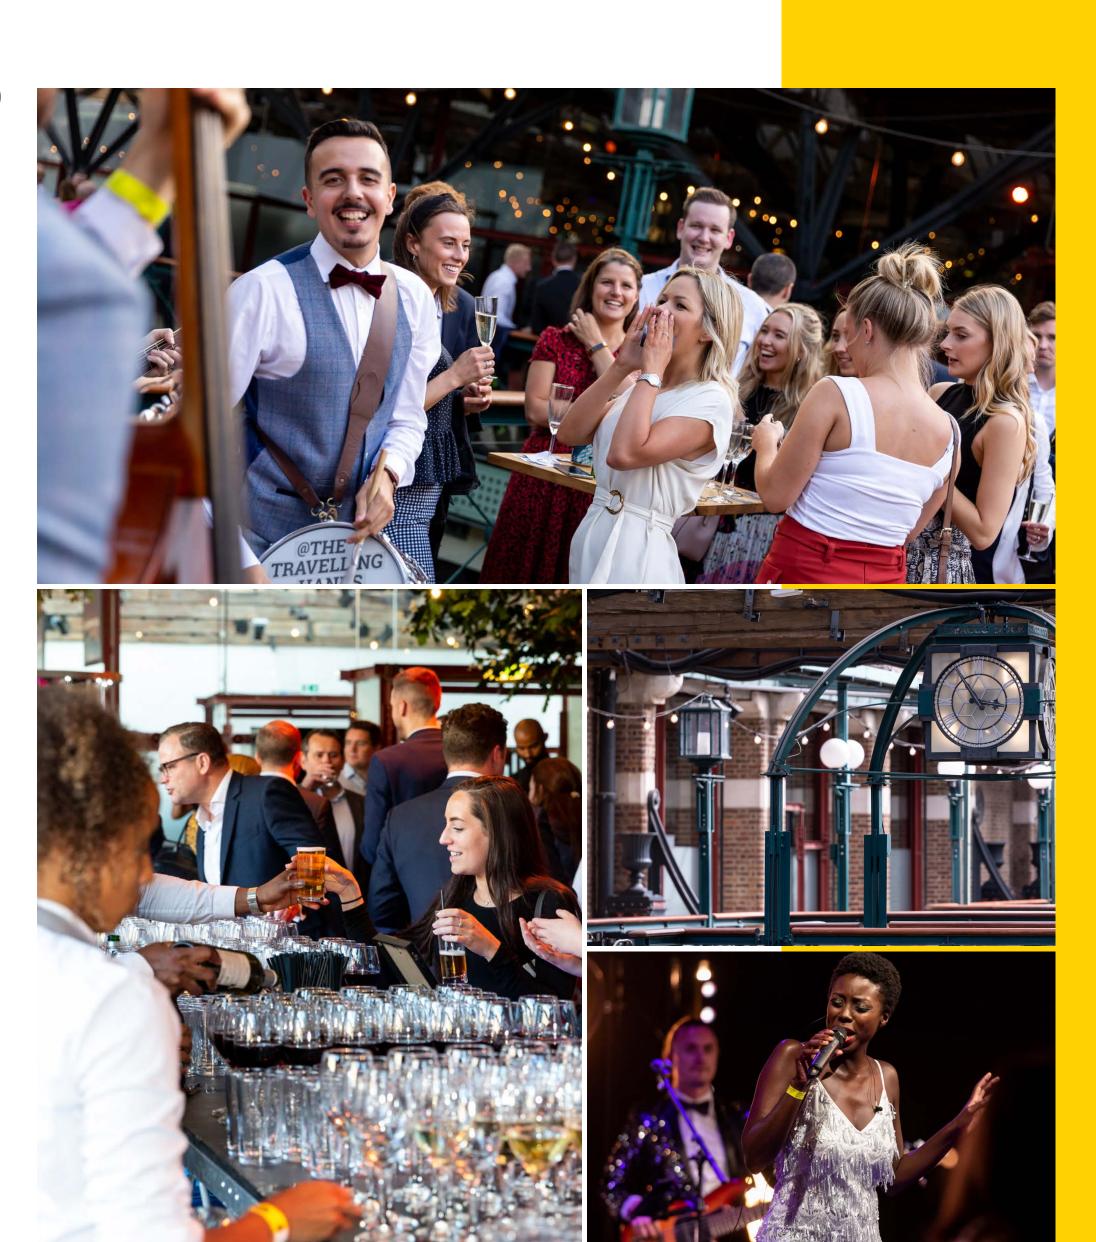

## MAKE IT EXTRAORDINARY

Our Summer Party Packages, starting from £80+VAT per person, make it easy to create a summertime celebration for up to 2,000pax. With a stunning historic setting, award-winning catering and world-class suppliers, Tobacco Dock is the perfect place to treat your team. Worried about what the British weather might do? Indoor, outdoor and covered spaces mean you can party it up come rain or shine!

## WHAT'S INCLUDED?

- Venue hire (spaces depending on number of people. Min 600pax)
- Party running from 18:00 00.30
- Cloakroom facilities (to include rails, hangers, tickets and staff)
- 4 canapés, 3 bowls and 1 dessert canapé or street food
- 5 hours unlimited house wines, bottled beer and soft drinks
- Catering managers, cloakroom managers, waiting staff, bar staff
- Upgrades available (E.g Summer party theming, Casual furniture, Poseur tables)