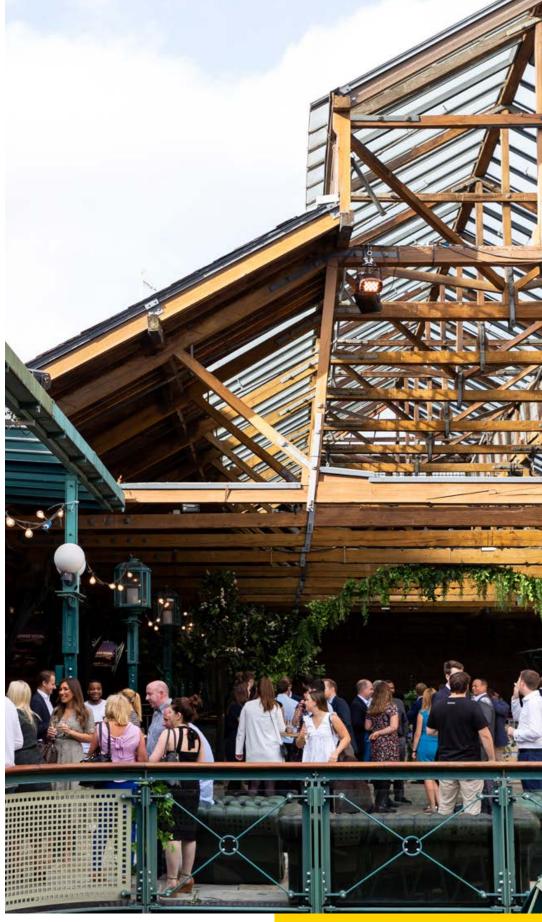

## MAKE IT EXTRAORDINARY

Our Summer Party Packages, starting from £80+VAT per person, make it easy to create a summertime celebration for up to 2,000pax. With a stunning historic setting, award-winning catering and world-class suppliers, Tobacco Dock is the perfect place to treat your team. Worried about what the British weather might do? Indoor, outdoor and covered spaces mean you can party it up come rain or shine!

## WHAT'S INCLUDED?

- Venue hire (spaces depending on number of people. Min 600pax)
- Party running from 18:00 00.30
- Cloakroom facilities (to include rails, hangers, tickets and staff)
- 4 canapés, 3 bowls and 1 dessert canapé or street food
- 5 hours unlimited house wines, bottled beer and soft drinks
- Catering managers, cloakroom managers, waiting staff, bar staff
- Upgrades available (E.g Summer party theming, Casual furniture, Poseur tables)