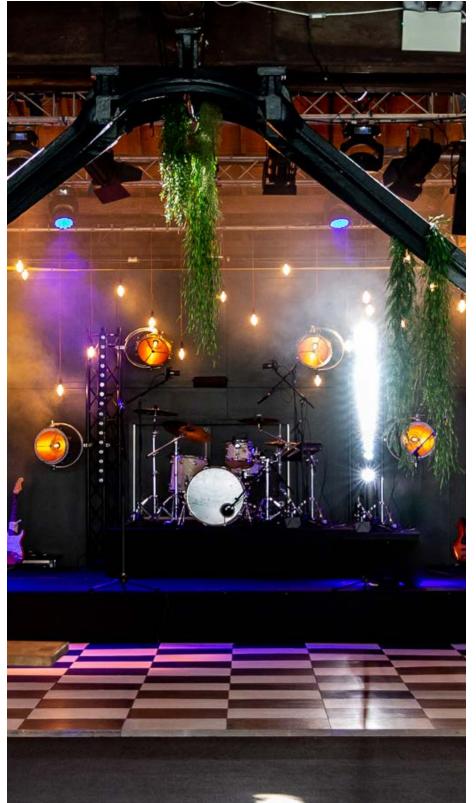

## PACKAGE UPGRADES FURNITURE & THEMING

In addition to the core packages, our suppliers Anna Valley (AV), Tobacco Dock Food, City Furniture (furniture) and Event Trees (theming) have curated upgrade package options that can really enhance your experience at Tobacco Dock.

Our partners have used the theme of an enchanted English garden to curate items that can transform the space but also ensure you have everything you need to host a successful event.

AV is quoted for separately, but starting prices for other services are listed below. All the below include a discount should you book one of Tobacco Dock's summer parties throughout Jun-Aug 2024:

| Chesterfields & sofas in outdoor areas | Trees inside rooms & courtyard | Dancefloor<br>(20m x 20m) |     |
|----------------------------------------|--------------------------------|---------------------------|-----|
| Outdoor poseur tables                  | Foliage arch entrance          | TOTAL: £800 +V            | /AT |
| Indoor poseur tables                   | Foliage bar frontage           |                           |     |
| FROM £2,024 +VAT                       | FROM: £13,760 +VAT             |                           |     |