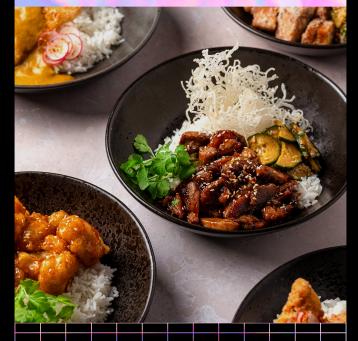

## ON A BOWL

## ROLLING FROM MONDAY 20TH MAY

In the mood for a mouth-watering fix on your lunch break?

Pick a bowl and a drink all for £12.50.

Choose from 7 delicious bowls and match with a non-alcoholic or low alc % drink, rolling throughout the week, Monday to Friday, 12 – 4pm.