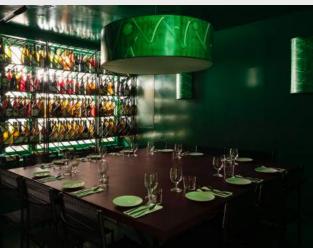

# BAR CRISPIN

Bar Crispin is a restaurant and wine bar and private-dining space delivering a contemporary take on a classic Parisian wine bar. Bar Crispin offers low intervention wines, classic cocktails, canapés, and seasonal feasting menus.

#### **AVAILABLE FOR HIRE:**

Monday - Sunday Lunch & Dinner

| EXCLUSIVE HIRE           | SEMI-EXCLUSIVE HIRE | PRIVATE DINING |
|--------------------------|---------------------|----------------|
| 44 seated<br>80 standing | n/a                 | 16             |