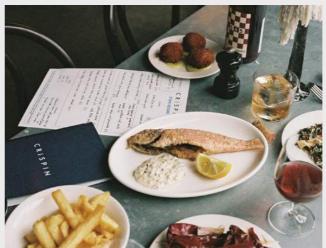

# CRISPIN

Crispin is restaurant and wine bar in Spitalfields, close to Liverpool St station. Our offerings include a selection of low-intervention wines, cocktails, canapés, and seasonal sharing menus. Our team of chefs, led by Lewis de Haas, curate our menus with a broad European influence.

#### SEATED DINING SAMPLE MENU

Gordal olives
Dusty Knuckle bread, brown butter
Stilton croquettes, pickled walnut ketchup
Cobble Lane charcuterie selection

Burrata, delica pumkin, sage, balsamic Radicchio, fennel, radish, naval orange, nasturtium

Braised lamb, Jerusalem artichoke, anchovy mayo, mint Fried Cornish mids, aioli

Brown butter cake, crème fraiche, spiced pear