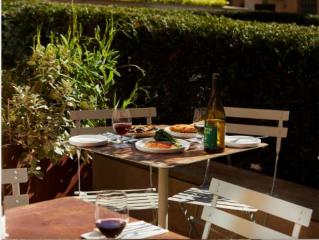

# BISTRO FREDDIE

Bistro Freddie is in a quiet corner of Shoreditch showcasing the best of British produce, French wine, cocktails, canapé menus and feasting menus.

Anna Sogaard's menu is inspired by classic British and French gastronomy. Expect seasonal starters, bold mains and pies to share, as well as larger cuts of meat cooked over fire.

#### **SEATED DINING**

Alma mill baguette, cultured butter Eggs mayonnaise, anchovy, fried parsley Mushroom, parfait, pickles

> Chicken and tarragon pie House chips Dressed salad

Steamed Marmalade pudding, pouring custard