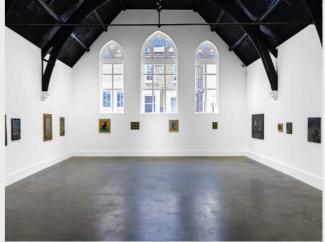

# AT STUDIO VOLTAIRE

Crispin at Studio Voltaire is a restaurant and bar located in leading gallery and arts institution, Studio Voltaire. Expect modern takes on European and British classics, fresh pasta, charcoal-grilled meat and fish, seasonal vegetables, and nostalgic desserts.

### **BESPOKE EXPERIENCES**

In addition to our in-house offerings, we are proud to offer location catering. Including comprehensive full-catering and part-catering services for anywhere in the UK.

Our residency at Studio Voltaire provides dynamic spaces for a multitude of event and catering options. Studio Voltaire's RIBA award-winning and distinctive architect-designed Victorian gallery and industrial buildings are available to hire for a range of events, from weddings, private dining, drinks receptions, fashion shows, commercial filming and photoshoots, to workshops, conferences and away days.