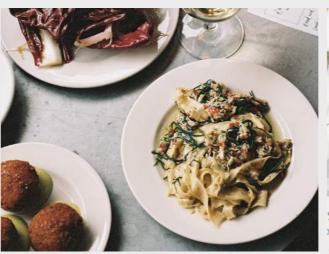

# BISTRO FREDDIE

Bistro Freddie is in a quiet corner of Shoreditch showcasing the best of British produce, French wine, cocktails, canapé menus and feasting menus.

Anna Sogaard's menu is inspired by classic British and French gastronomy. Expect seasonal starters, bold mains and pies to share, as well as larger cuts of meat cooked over fire.

#### **SEATED DINING**

Alma mill baguette, cultured butter Eggs mayonnaise, anchovy, fried parsley Mushroom, parfait, pickles

> Chicken and tarragon pie House chips Dressed salad

Steamed Marmalade pudding, pouring custard

### STANDING CANAPÉS (exclusive hire only)

Quail egg mayonnaise, anchovy, fried parsley Pigs head pâté, baguette, pickles Mushroom parfait, pickled mushroom Brandade fritter, dill mayonnaise Yarlington cheese, pickled walnuts, malt loaf