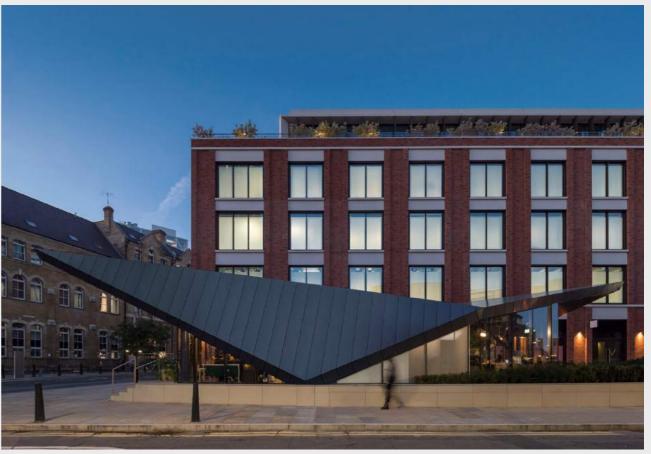

# AT STUDIO VOLTAIRE

Crispin at Studio Voltaire is a restaurant and bar located in leading gallery and arts institution, Studio Voltaire. Expect modern takes on European and British classics, fresh pasta, charcoal-grilled meat and fish, seasonal vegetables, and nostalgic desserts.

#### ADDRESS:

1A Nelsons Row London, SW4 7JR

#### **AVAILABLE FOR HIRE:**

Monday - Sunday Lunch & Dinner

| EXCLUSIVE HIRE             | SEMI-EXCLUSIVE HIRE | PRIVATE DINING |
|----------------------------|---------------------|----------------|
| 150 seated<br>300 standing | 20                  | 30             |