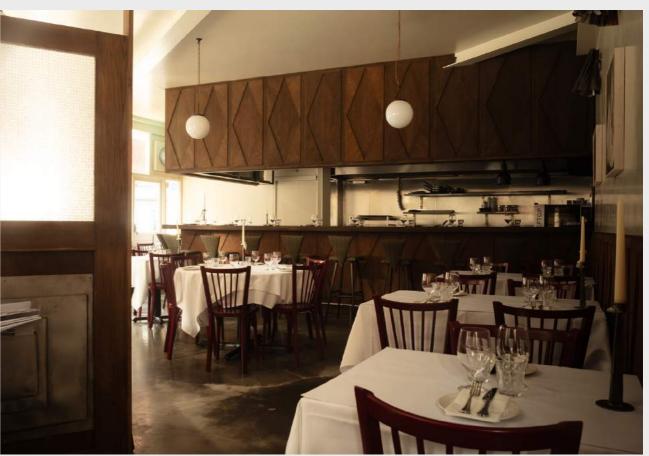

# CRISPIN

Crispin is restaurant and wine bar in Spitalfields, close to Liverpool St station. Our offerings include a selection of low-intervention wines, cocktails, canapés, and seasonal sharing menus. Our team of chefs, led by Lewis de Haas, curate our menus with a broad European influence.

# BAR CRISPIN

Bar Crispin is a restaurant and wine bar and private-dining space delivering a contemporary take on a classic Parisian wine bar. Bar Crispin offers low intervention wines, classic cocktails, canapés, and seasonal feasting menus.