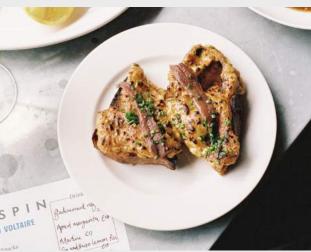

# BAR CRISPIN

Bar Crispin is a restaurant and wine bar and private-dining space delivering a contemporary take on a classic Parisian wine bar. Bar Crispin offers low intervention wines, classic cocktails, canapés, and seasonal feasting menus.

#### **SEATED DINING**

Toklas sourdough, house cultured butter Cobble Lane charcuterie Duck liver parfait, pickled walnut Burrata, pumpkin seeds, honey, chili

Slow cooked beef cheeks, wine and parsley jus Glazed winter vegetables Fresh greens in vinaigrette

#### STANDING CANAPÉS (exclusive hire only)

Smoked salmon, crème fraîche & dill Devilled egg mayo Burrata on toast Smoke cod's roe, focaccia, tarragon Rare beef, horseradish cream Crispy pork belly, plum ketchup