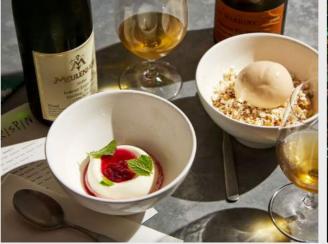

Braised lamb, Jerusalem artichoke, anchovy mayo, mint Fried Cornish mids, aioli

Brown butter cake, crème fraiche, spiced pear

# STANDING CANAPÉS SAMPLE MENU (excl. hire only)

Stilton croquettes, walnut ketchup Smoked salmon pate, pickles, sourdough Radicchio, fennel, navel orange, radish Curried parsnip soup, hazelnut Game sausage roll, spiced pear chutney