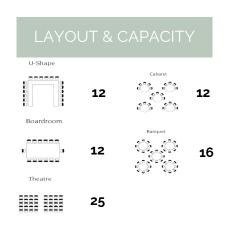

rs.

# U-Shape 30 Cabaret Boardroom 40 Cabaret Theatre 120

#### FACILITIES

- PRIVATE BAR
- SPEAKER SYSTEM
- WIFI
- PROJECTOR
- SCREEN





### THE CARD ROOM

The Card Room is situated between our two larger staterooms, richly decorated in a similar style but on a smaller scale.



#### FACILITIES

- PRIVATE BAR
- SPEAKER SYSTEM
- WIFI
- PROJECTOR
- SCREEN





## THE PICTURE GALLERY

The Picture Gallery is our largest stateroom. The walls are hung to the ceiling with pictures from Paris and Rome.

## LAYOUT & CAPACITY U-Shape 50 Boardroom Banquet Theatre 200

#### FACILITIES

- PRIVATE BAR
- SPEAKER SYSTEM
- WIFI
- PROJECTOR
- SCREEN





## DUCHESS' DINING ROOM

Formally the dining room of Baroness Beaumont. This space is the perfect set up for small meetings or intimate dining space.



#### FACILITIES

- PRIVATE BAR SERVICE
- SPEAKER SYSTEM
- WIFI
- PROJECTOR
- SCREEN