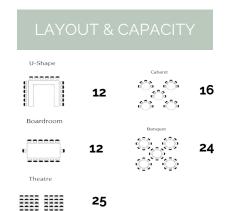

### THE CARD ROOM

The Card Room is situated between our two larger staterooms, richly decorated in a similar style but on a smaller scale.