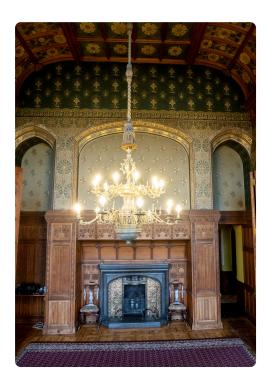

### THE CARD ROOM

The Card Room is situated between our two larger staterooms, richly decorated in a similar style but on a smaller scale.