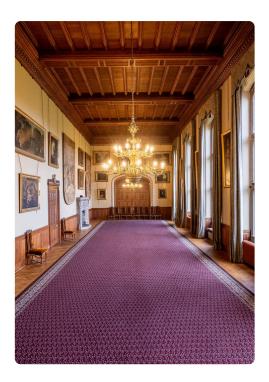

### THE CARD ROOM

The Card Room is situated between our two larger staterooms, richly decorated in a similar style but on a smaller scale.