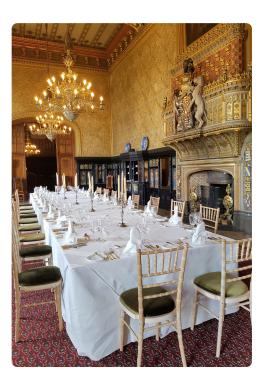

## DUCHESS' DINING ROOM

Formally the dining room of Baroness Beaumont. This space is the perfect set up for small meetings or intimate dining space.