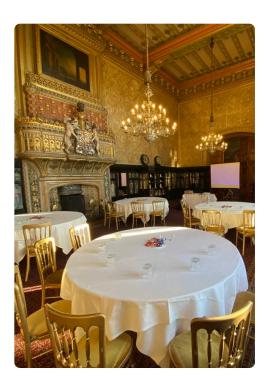

## DUCHESS' DINING ROOM

Formally the dining room of Baroness Beaumont. This space is the perfect set up for small meetings or intimate dining space.