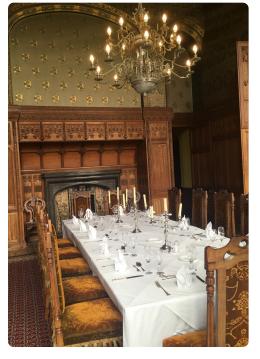

## DUCHESS' DINING ROOM

Formally the dining room of Baroness Beaumont. This space is the perfect set up for small meetings or intimate dining space.