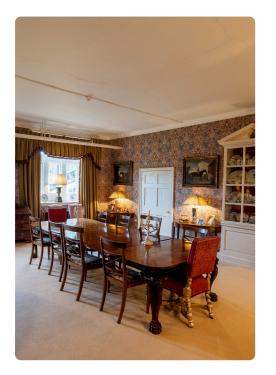

## DUCHESS' DINING ROOM

Formally the dining room of Baroness Beaumont. This space is the perfect set up for small meetings or intimate dining space.