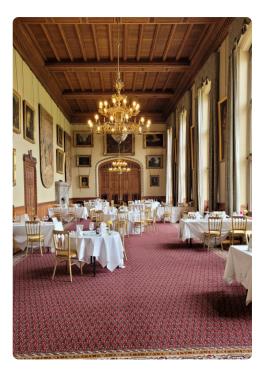

## THE PICTURE GALLERY

The Picture Gallery is our largest stateroom. The walls are hung to the ceiling with pictures from Paris and Rome.