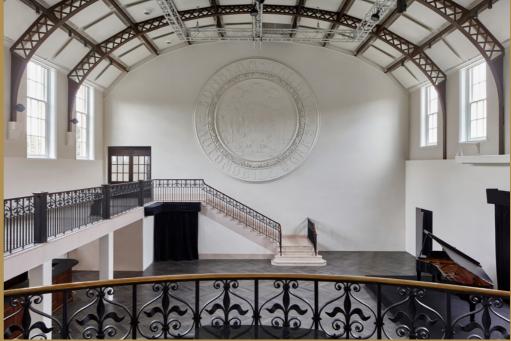

## SUNBEAM THEATRE

With its original 1903 Sunbeam Talbot wall crest, the Sunbeam Theatre stands as one of the most iconic venues at Ladbroke Hall. Its grand staircase, parquet floors, and custom-made bar provide a glamorous backdrop, while the Steinway piano and raised stage make it the perfect setting for live music performances.

#### **KEY FEATURES**

- · Overall size: 278 m<sup>2</sup>/3,000 sqft
- · Height: 9.95 m
- · Soundproofed ceiling
- · Full black-out capabilities
- · Seated capacity: Banquet 140 / Performance 130
- · Standing capacity: 300
- · Full AV and production capabilities
- · High speed WiFi 400 mbps
- · State-of-the-art acoustics
- · Functional Bar available
- · Steinway grand piano model D
- · Full in-house catering on request