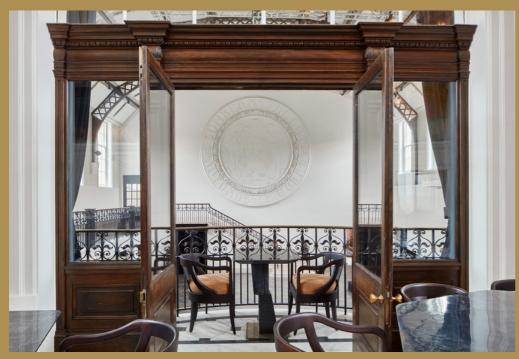

## **STUDIO**

The Studio is an impressive and versatile space for a wide range of uses, with state-of-the-art rigging and technical capabilities. The overhanging mezzanine space features carefully restored terrazzo floors and a sculpted ironwork bannister.