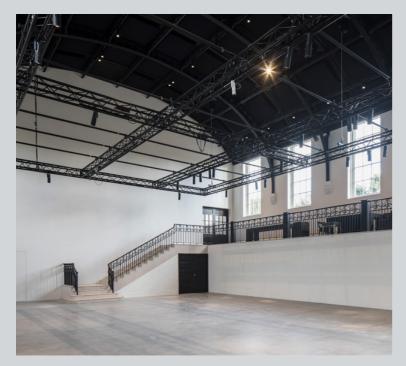

## **STUDIO**

The Studio is an impressive and versatile space for a wide range of uses, with state-of-the-art rigging and technical capabilities. The overhanging mezzanine space features carefully restored terrazzo floors and a sculpted ironwork bannister.

#### **KEY FEATURES**

 $\cdot$  Overall size: 297 m<sup>2</sup> / 3,200 sqft

 $\cdot$  Ground floor: 227 m<sup>2</sup> / 2,443 sqft

 $\cdot$  Mezzanine floor: 55 m<sup>2</sup> / 592 sqft

· Height: 9.95 m

· Soundproofed ceiling

· Full black-out capabilities

· Seated capacity: 220

· Standing capacity: 300

 $\cdot\,$  Full AV and production capabilities

· High speed WiFi 400 mbps

· State-of-the-art acoustics

· Full in-house catering on request

. Step-free street access for convenient loading / unloading