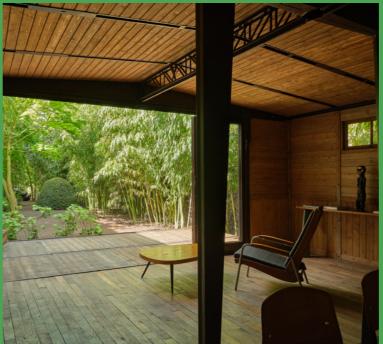

## **STUDIO**

The Studio is an impressive and versatile space for a wide range of uses, with state-of-the-art rigging and technical capabilities. The overhanging mezzanine space features carefully restored terrazzo floors and a sculpted ironwork bannister.

#### **KEY FEATURES**

 $\cdot$  Overall size: 297 m<sup>2</sup> / 3,200 sqft

 $\cdot$  Ground floor: 227 m<sup>2</sup> / 2,443 sqft

 $\cdot$  Mezzanine floor: 55 m<sup>2</sup> / 592 sqft

· Height: 9.95 m

· Soundproofed ceiling

· Full black-out capabilities

· Seated capacity: 220

· Standing capacity: 300

 $\cdot\,$  Full AV and production capabilities

· High speed WiFi 400 mbps

· State-of-the-art acoustics

· Full in-house catering on request

. Step-free street access for convenient loading / unloading