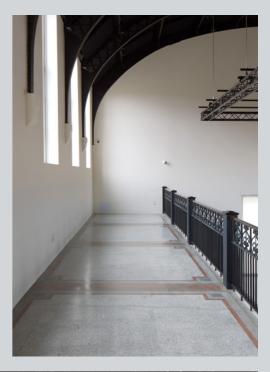

## **STUDIO**

The Studio is an impressive and versatile space for a wide range of uses, with state-of-the-art rigging and technical capabilities. The overhanging mezzanine space features carefully restored terrazzo floors and a sculpted ironwork bannister.