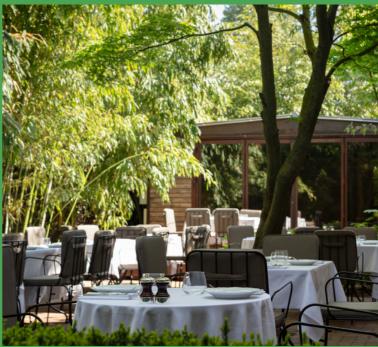

## **GARDEN**

Lush canopies in peaceful surroundings, the landscaped garden at Ladbroke Hall was designed by Chelsea Flower Show winner Luciano Giubbilei. Dotted with Carpenters Workshop Gallery's iconic sculptures and home to a rare Prouvé house, the garden is the perfect setting for an al fresco lunch, or evening drinks.

#### **KEY FEATURES**

- Overall size: 1,162 m<sup>2</sup>/12,500 sqft
- · Seated capacity: 80
- · Standing capacity: 300
- · Licensing: 9am 9:30pm