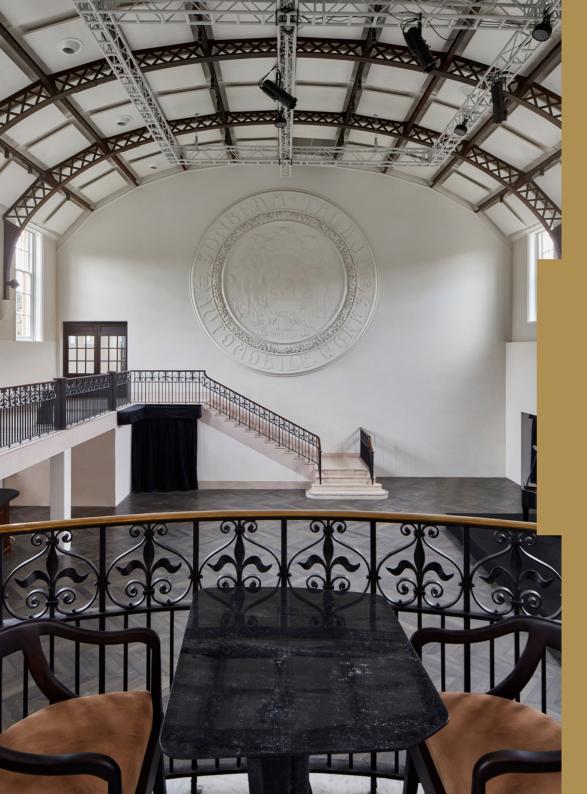

## SUNBEAM THEATRE

With its original 1903 Sunbeam Talbot wall crest, the Sunbeam Theatre stands as one of the most iconic venues at Ladbroke Hall. Its grand staircase, parquet floors, and custom-made bar provide a glamorous backdrop, while the Steinway piano and raised stage make it the perfect setting for live music performances.

#### **KEY FEATURES**

- · Overall size: 278 m<sup>2</sup>/3,000 sqft
- · Height: 9.95 m
- · Soundproofed ceiling
- · Full black-out capabilities
- · Seated capacity: Banquet 140 / Performance 130
- · Standing capacity: 300
- · Full AV and production capabilities
- · High speed WiFi 400 mbps
- · State-of-the-art acoustics
- · Functional Bar available
- · Steinway grand piano model D
- · Full in-house catering on request