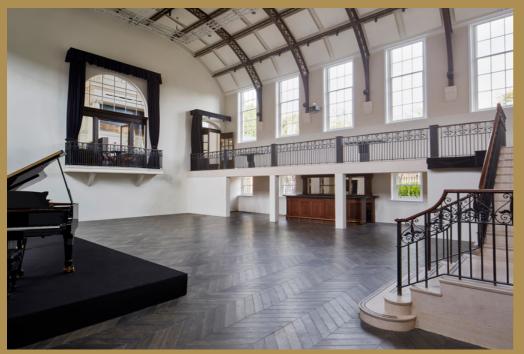

## **STUDIO**

The Studio is an impressive and versatile space for a wide range of uses, with state-of-the-art rigging and technical capabilities. The overhanging mezzanine space features carefully restored terrazzo floors and a sculpted ironwork bannister.

#### **KEY FEATURES**

 $\cdot$  Overall size: 297 m<sup>2</sup> / 3,200 sqft

 $\cdot$  Ground floor: 227 m<sup>2</sup> / 2,443 sqft

 $\cdot$  Mezzanine floor: 55 m<sup>2</sup> / 592 sqft

· Height: 9.95 m

· Soundproofed ceiling

· Full black-out capabilities

· Seated capacity: 220

· Standing capacity: 300

 $\cdot\,$  Full AV and production capabilities

· High speed WiFi 400 mbps

· State-of-the-art acoustics

· Full in-house catering on request

. Step-free street access for convenient loading / unloading