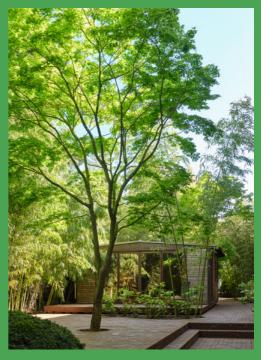

## **GARDEN**

Lush canopies in peaceful surroundings, the landscaped garden at Ladbroke Hall was designed by Chelsea Flower Show winner Luciano Giubbilei. Dotted with Carpenters Workshop Gallery's iconic sculptures and home to a rare Prouvé house, the garden is the perfect setting for an al fresco lunch, or evening drinks.

#### **KEY FEATURES**

- Overall size: 1,162 m<sup>2</sup>/12,500 sqft
- · Seated capacity: 80
- · Standing capacity: 300
- · Licensing: 9am 9:30pm