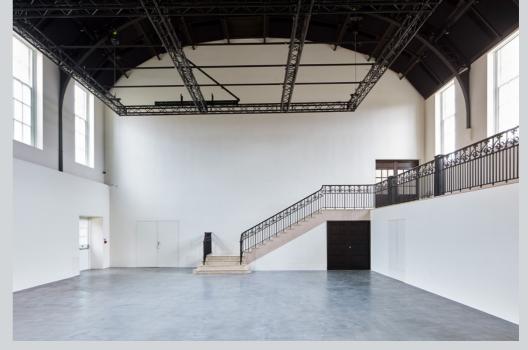

## SUNBEAM THEATRE

With its original 1903 Sunbeam Talbot wall crest, the Sunbeam Theatre stands as one of the most iconic venues at Ladbroke Hall. Its grand staircase, parquet floors, and custom-made bar provide a glamorous backdrop, while the Steinway piano and raised stage make it the perfect setting for live music performances.

#### **KEY FEATURES**

- · Overall size: 278 m<sup>2</sup>/3,000 sqft
- · Height: 9.95 m
- · Soundproofed ceiling
- · Full black-out capabilities
- · Seated capacity: Banquet 140 / Performance 130
- · Standing capacity: 300
- · Full AV and production capabilities
- · High speed WiFi 400 mbps
- · State-of-the-art acoustics
- · Functional Bar available
- · Steinway grand piano model D
- · Full in-house catering on request