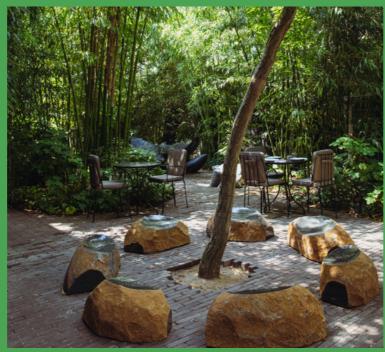

## **GARDEN**

Lush canopies in peaceful surroundings, the landscaped garden at Ladbroke Hall was designed by Chelsea Flower Show winner Luciano Giubbilei. Dotted with Carpenters Workshop Gallery's iconic sculptures and home to a rare Prouvé house, the garden is the perfect setting for an al fresco lunch, or evening drinks.

#### **KEY FEATURES**

- Overall size: 1,162 m<sup>2</sup>/12,500 sqft
- · Seated capacity: 80
- · Standing capacity: 300
- · Licensing: 9am 9:30pm