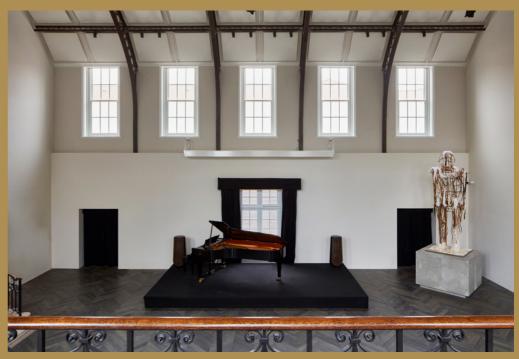

## SUNBEAM THEATRE

With its original 1903 Sunbeam Talbot wall crest, the Sunbeam Theatre stands as one of the most iconic venues at Ladbroke Hall. Its grand staircase, parquet floors, and custom-made bar provide a glamorous backdrop, while the Steinway piano and raised stage make it the perfect setting for live music performances.

#### **KEY FEATURES**

- · Overall size: 278 m<sup>2</sup>/3,000 sqft
- · Height: 9.95 m
- · Soundproofed ceiling
- · Full black-out capabilities
- · Seated capacity: Banquet 140 / Performance 130
- · Standing capacity: 300
- · Full AV and production capabilities
- · High speed WiFi 400 mbps
- · State-of-the-art acoustics
- · Functional Bar available
- · Steinway grand piano model D
- · Full in-house catering on request