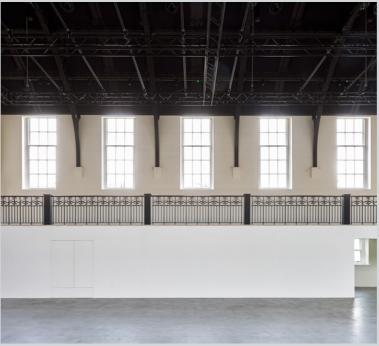

## **STUDIO**

The Studio is an impressive and versatile space for a wide range of uses, with state-of-the-art rigging and technical capabilities. The overhanging mezzanine space features carefully restored terrazzo floors and a sculpted ironwork bannister.

#### **KEY FEATURES**

 $\cdot$  Overall size: 297 m<sup>2</sup> / 3,200 sqft

 $\cdot$  Ground floor: 227 m<sup>2</sup> / 2,443 sqft

 $\cdot$  Mezzanine floor: 55 m<sup>2</sup> / 592 sqft

· Height: 9.95 m

· Soundproofed ceiling