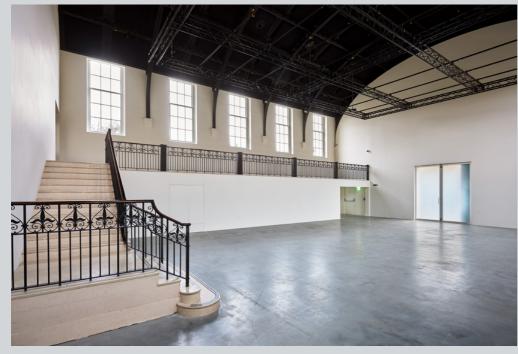

## SUNBEAM THEATRE

With its original 1903 Sunbeam Talbot wall crest, the Sunbeam Theatre stands as one of the most iconic venues at Ladbroke Hall. Its grand staircase, parquet floors, and custom-made bar provide a glamorous backdrop, while the Steinway piano and raised stage make it the perfect setting for live music performances.

#### **KEY FEATURES**

- · Overall size: 278 m<sup>2</sup>/3,000 sqft
- · Height: 9.95 m
- · Soundproofed ceiling
- · Full black-out capabilities
- · Seated capacity: Banquet 140 / Performance 130
- · Standing capacity: 300
- · Full AV and production capabilities
- · High speed WiFi 400 mbps
- · State-of-the-art acoustics
- · Functional Bar available
- · Steinway grand piano model D
- · Full in-house catering on request