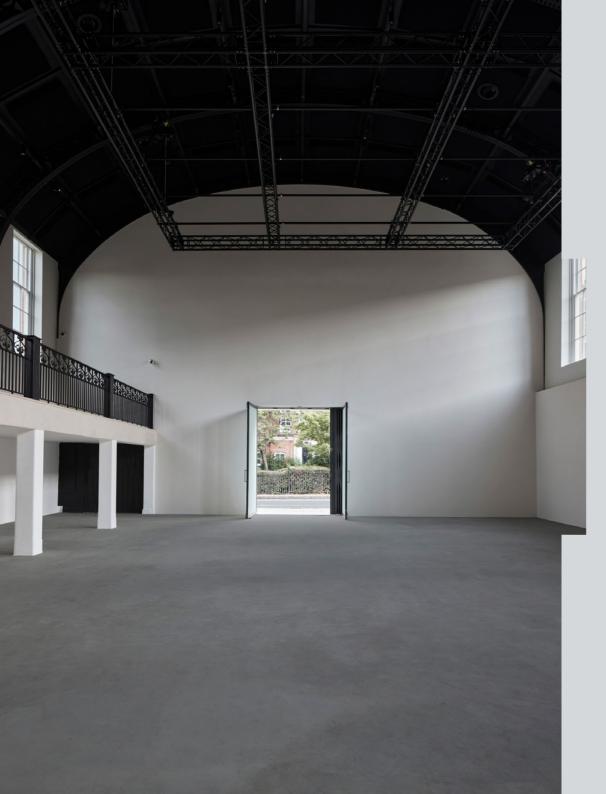

## **STUDIO**

The Studio is an impressive and versatile space for a wide range of uses, with state-of-the-art rigging and technical capabilities. The overhanging mezzanine space features carefully restored terrazzo floors and a sculpted ironwork bannister.

#### **KEY FEATURES**

 $\cdot$  Overall size: 297 m<sup>2</sup> / 3,200 sqft

 $\cdot$  Ground floor: 227 m<sup>2</sup> / 2,443 sqft

 $\cdot$  Mezzanine floor: 55 m<sup>2</sup> / 592 sqft

· Height: 9.95 m

· Soundproofed ceiling

· Full black-out capabilities

· Seated capacity: 220

· Standing capacity: 300

 $\cdot\,$  Full AV and production capabilities

· High speed WiFi 400 mbps

· State-of-the-art acoustics

· Full in-house catering on request

. Step-free street access for convenient loading / unloading