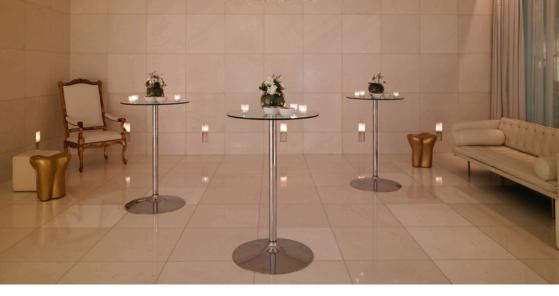

## Ceiling Height

2.91 metres9 feet 5 inches

Available for receptions, weddings and dinners for up to 40, Backroom at St Martins Lane London is a beautifully serene event space, with walls lined in seamless white marble, a statement chandelier and floor-to-ceiling windows pulling in loads natural light during the day.

The space is also ideal for presentations and product launches for up to 40 guests in theatre style. With catering by The Restaurant and state-of-the-art audio-visual equipment, your guests will experience the very best that St Martins Lane has to offer.