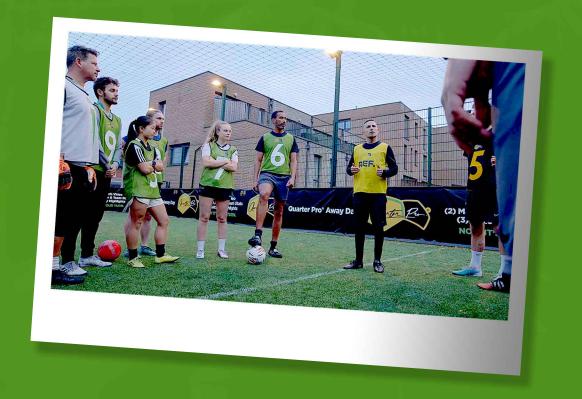

# 5-a-side Football Match

4G astroturf pitch
Side boards
Fully fenced & netted
60 minute slots
Rolling substitutes

## **Quarter Pro® Referee**

A trained referee will officiate the football match and carry out briefings.