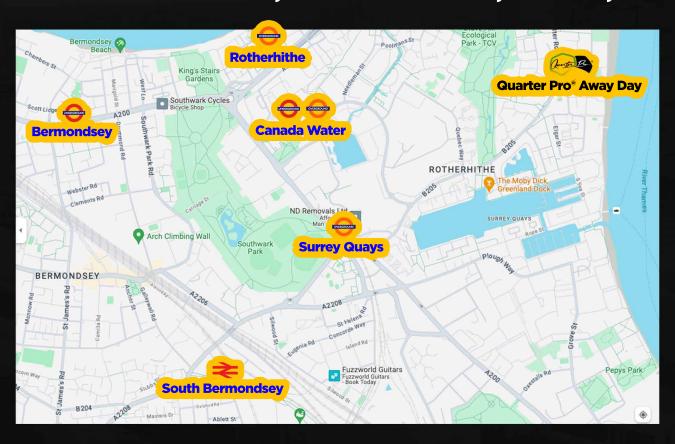

#### **LOCATION**

The Dockland Settlements, 400 Salter Road, London, SE16 5AA

Surrey Quays - 16 min Walk, 3 min Drive, 14 min Bus Canada Water - 18 min Walk, 4 min Drive, 9 min Bus Rotherhithe - 21 min Walk, 4 min Drive, 6 min Bus South Bermondsey - 33 min Walk, 9 min Drive, 24 min Bus Bermondsey - 35 min Walk, 11 min Drive, 13 min Bus