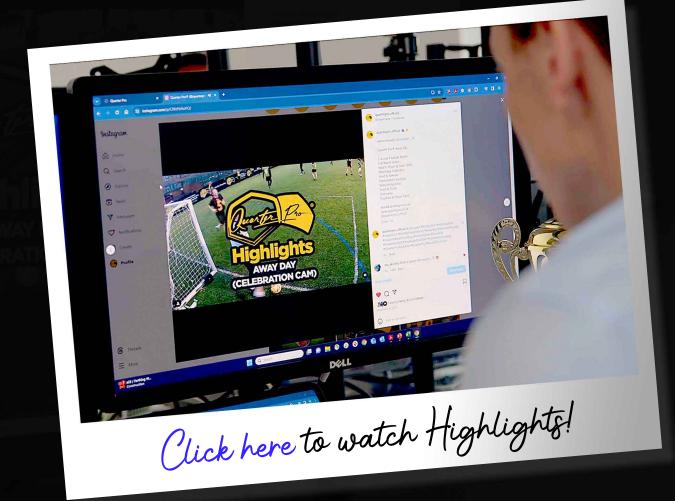

# **Matchday Highlights**

The best moments from your match will be selected and have the opportunity to feature on our Social Media platform!