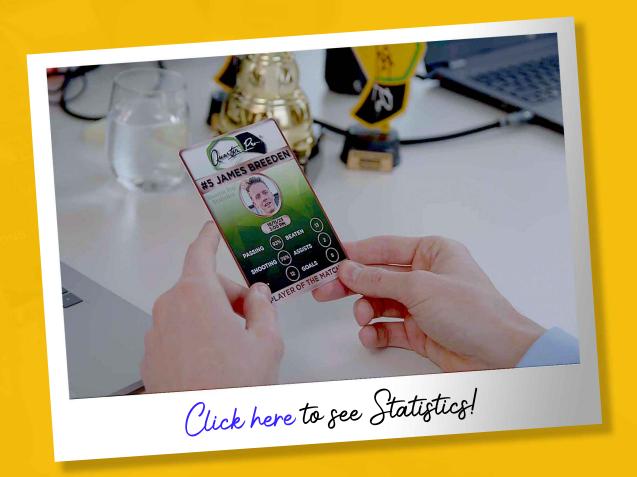

# Match, Player & Team Stats

The Quarter Pro® Statistics are compiled by a combination of the Quarter Pro® Analysts and Quarter Pro® Technology. This includes the below.

**Pass Accuracy Shot Accuracy Tackles/Interceptions/Blocks Players Beaten Assists Goals Save Accuracy Total Passes Passes Successful Total Shots Shots On Target** Saves **Goals/Total Shots Goals/Shots On Target** 

## **Quarter Pro® Player Cards**

Player Cards containing individual Quarter Pro® Statistics produced for players to take back to their desks and compare with others!