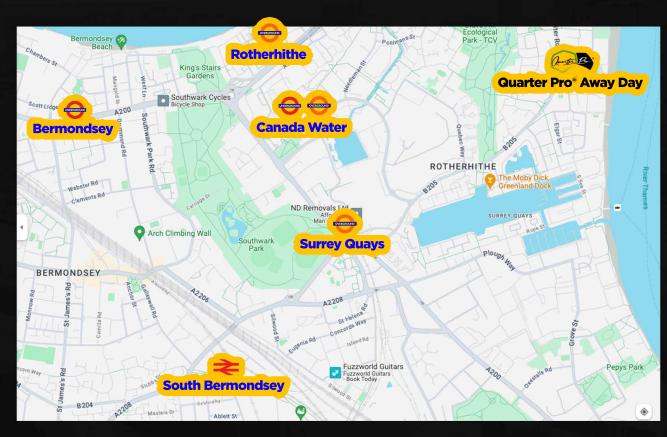

#### The Dockland Settlements, 400 Salter Road, London, SE16 5AA

Surrey Quays - 16 min Walk, 3 min Drive, 14 min Bus Canada Water - 18 min Walk, 4 min Drive, 9 min Bus Rotherhithe - 21 min Walk, 4 min Drive, 6 min Bus South Bermondsey - 33 min Walk, 9 min Drive, 24 min Bus Bermondsey - 35 min Walk, 11 min Drive, 13 min Bus BOOK YOUR TEAM BUILDING DAY WITHUS! Host your colleagues, clients & connections!