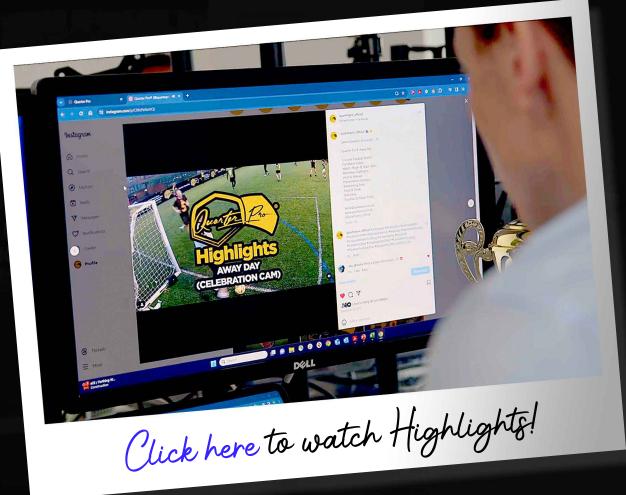

### **Matchday Highlights**

The best moments from your match will be selected and have the opportunity to feature on our Social Media platform!