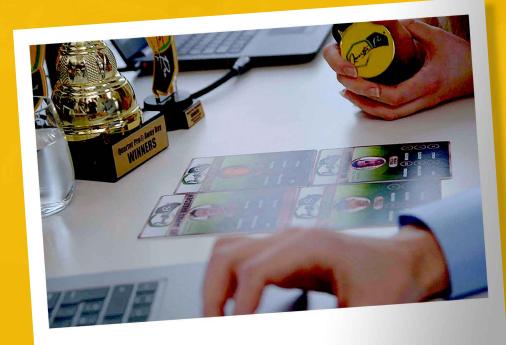

#### **Quarter Pro® Trophies**

Trophies are awarded during the post-match presentation for the winners to take away!

#### **Quarter Pro® Player Cards**

Player Cards containing individual Quarter Pro<sup>®</sup> Statistics produced for players to take back to their desks and compare with others!