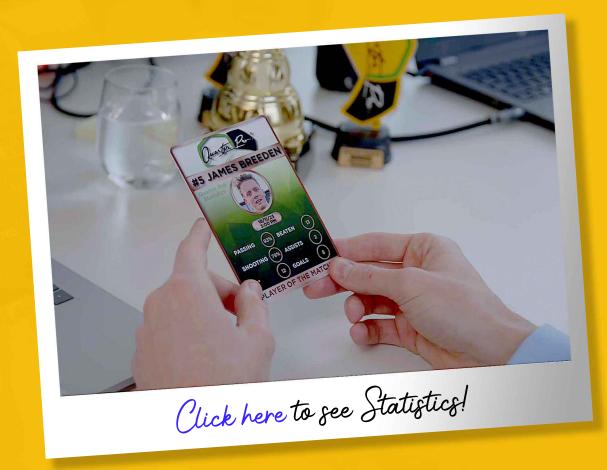

#### **Quarter Pro® Player Cards**

Player Cards containing individual Quarter Pro<sup>®</sup> Statistics produced for players to take back to their desks and compare with others!