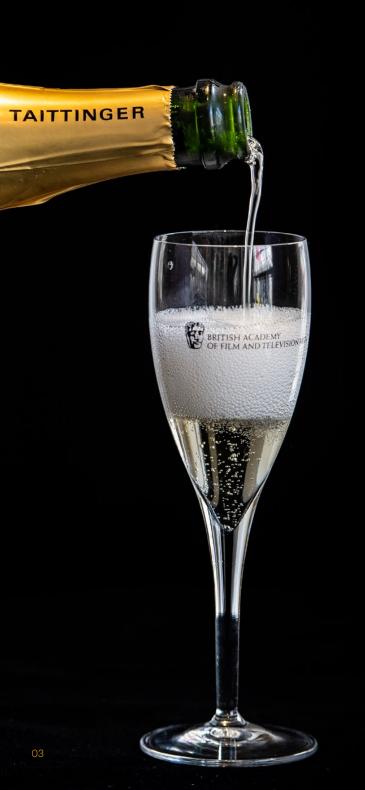

|                          | ROSÉ WINE                       |                             |                            | HAMPAGN |                             |   |
|--------------------------|---------------------------------|-----------------------------|----------------------------|---------|-----------------------------|---|
|                          |                                 |                             |                            |         |                             |   |
|                          |                                 | Glass Bottle<br>175ml 750ml |                            |         | Glass Bottle<br>175ml 750ml |   |
| ROSÉ                     |                                 |                             | CHAMPAGNE                  |         |                             |   |
| Le Petit Oiseau, Rosé, V | in de France <i>(house)</i>     | £7.50 £29.00                | Taittinger Brut NV, France |         | £14.00 £65.00               | ) |
| Saint Max, Rosé, Côtes c | de Provence, Mont-Redon, France | £41.00                      | Taittinger Brut Rosé NV, I | France  | £74.00                      |   |