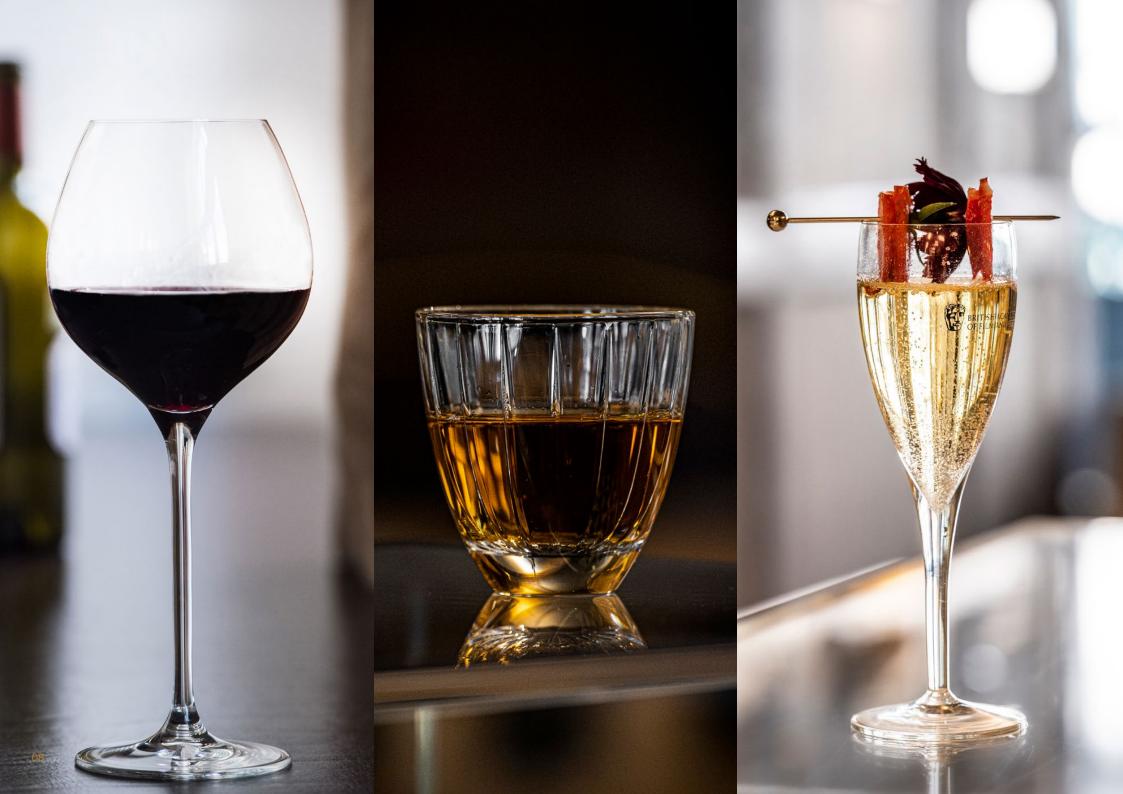

# RED WINE

| VELVETY & SMOOTH |      | C | C M  | $\cap$ | $\cap T$         |  |
|------------------|------|---|------|--------|------------------|--|
|                  | VELV | G | SIVI | $\cup$ | $\cup$ $\square$ |  |

## WHISKEY 50ML

£8.00

Blended Scotch: Monkey Shoulder J & B Rare

#### A delicate and fruity Bellini style drink

Home-made lychee syrup is topped with sparkling wine and served in an elegant champagne flute.