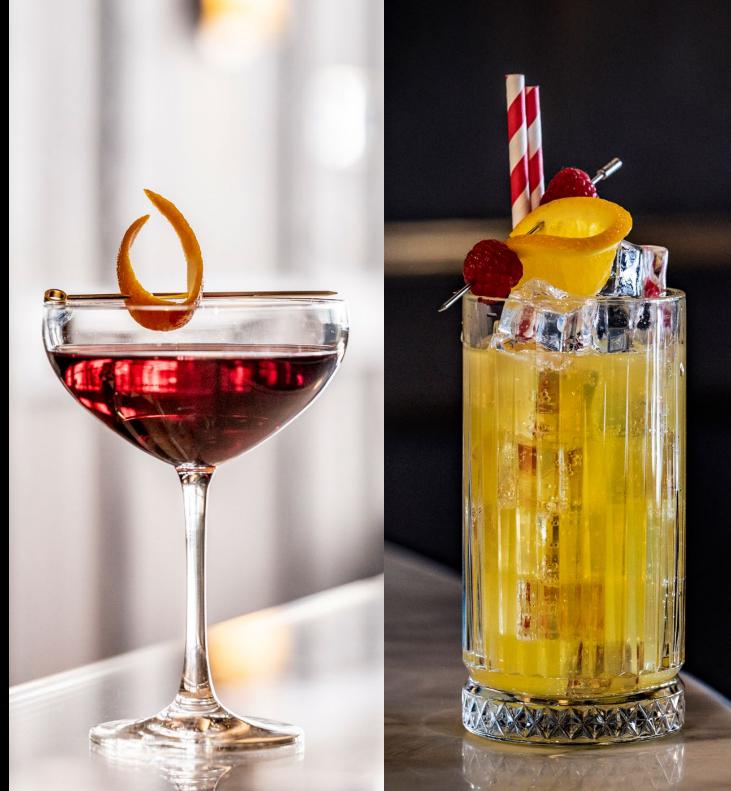

### THE ITALIAN CONNECTION

#### A rich and smoothly elegant drink to unwind with

Single malt whisky and amaretto are blended together in a rocks glass and garnished with a sliced orange peel twist.

#### 195 MOJITO

Extremely refreshing twist on the classic, slightly spicy with lots of fruity flavour

Tequila is mixed with pomegranate, fresh mint, sugar and a touch of soda. Served long with lots of ice.