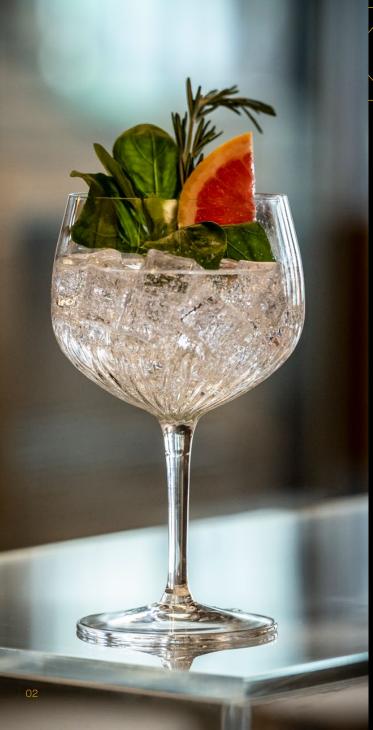

### THE BAFTA ULTIMATE GIN AND TONIC

#### The cornerstone of London society done properly, highly refreshing

Premium gin is served with tonic and garnished with appropriate and seasonal fruits, herbs and spices. Served with lots of ice. Ideal as a reception drink or simply during your party. The flavour profile can be tailored to your tastes.