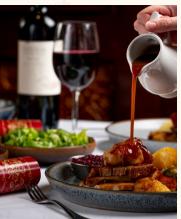

-Christmas Dining-

THREE COURSE SET MENU LUNCH 45 | DINNER 60

CELERIAC SOUP toasted sourdough v BEEF CARPACCIO wild rocket, shaved parmesan, mustard dressing PRAWN COCKTAIL tomato, avocado, crisp lettuce, Marie Rose sauce SMOKED SALMON BLINIS crème fraiche, Onuga caviar

CHARRED CAULIFLOWER chipotle hummus, hazelnut, golden raisin dressing pb

> TRADITIONAL ROAST TURKEY with all the trimmings

SIRLOIN STEAK chips, bearnaise, pepper or chimichurri sauce

ROAST DUCK BREAST pomme puree, caramelized red onion, cavolo nero, red wine jus

ROAST COD creamed cauliflower, nduja jam

GNOCCHI & SICILIAN CAPONATA basil oil pb

TRADITIONAL CHRISTMAS PUDDING

SALTED CARAMEL CREME BRULEE

BELGIAN CHOCOLATE TRUFFLE CAKE passion fruit syrup, mango sorbet pb