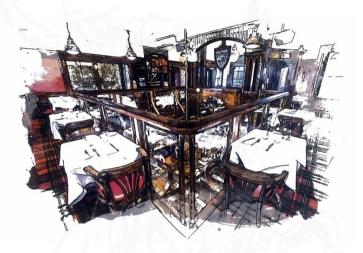

## PJ'S MEZZANINE

## 60 PEOPLE FOR SEMI-PRIVATE DINING 100 PEOPLE FOR STANDING RECEPTIONS

Offering welcoming and relaxed yet sophisticated dining, PJ's Mezzanine is the perfect semi-private space for Christmas events, whether it be an intimate lunch or dinner, or a drinks and canapes reception.