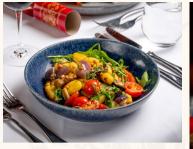

-Christmas Dining-

THREE COURSE SET MENU LUNCH 45 | DINNER 60

CELERIAC SOUP toasted sourdough v BEEF CARPACCIO wild rocket, shaved parmesan, mustard dressing PRAWN COCKTAIL tomato, avocado, crisp lettuce, Marie Rose sauce SMOKED SALMON BLINIS crème fraiche, Onuga caviar

CHARRED CAULIFLOWER chipotle hummus, hazelnut, golden raisin dressing pb

> TRADITIONAL ROAST TURKEY with all the trimmings

SIRLOIN STEAK chips, bearnaise, pepper or chimichurri sauce

ROAST DUCK BREAST pomme puree, caramelized red onion, cavolo nero, red wine jus

ROAST COD creamed cauliflower, nduja jam

GNOCCHI & SICILIAN CAPONATA basil oil pb

TRADITIONAL CHRISTMAS PUDDING

SALTED CARAMEL CREME BRULEE

BELGIAN CHOCOLATE TRUFFLE CAKE passion fruit syrup, mango sorbet pb