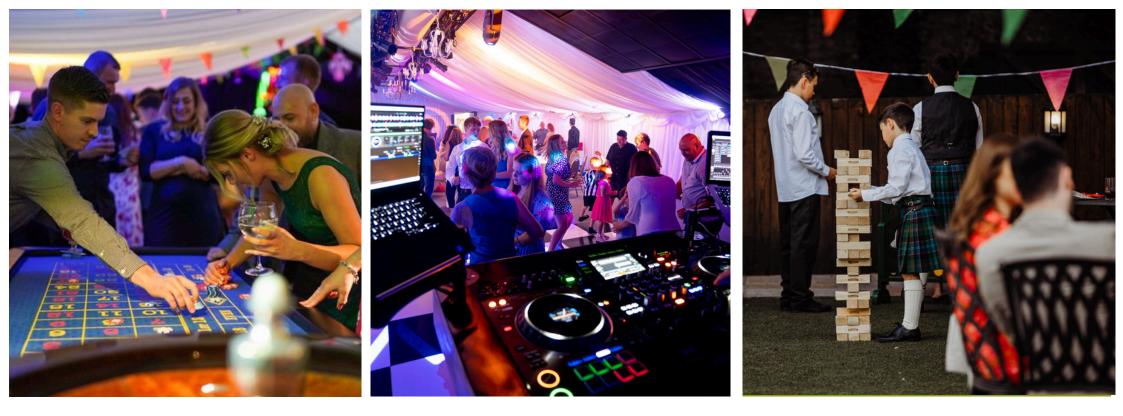

### event space THE PAVILLION

Situated in the grounds of Ingleside House, the Pavilion is the most versatile of our event spaces. With a beautiful outdoor space for drinks, against the backdrop of our fire pit, the Pavilion is a blank canvas ready to create your perfect event.

The Pavilion can sit up to 120 guests for a sit down meal or up to 180 for a grazing roaming style event.

THE PAVILLION

# A VERSATILE SPACE

A light and spacious marquee with bi-fold doors, the Pavilion features a dance floor and state of the art technology including sound proofing, inbuilt PA system, sophisticated lighting and a projector with screen. Every aspect can be tailored to your needs, from the wall draping to the menu.