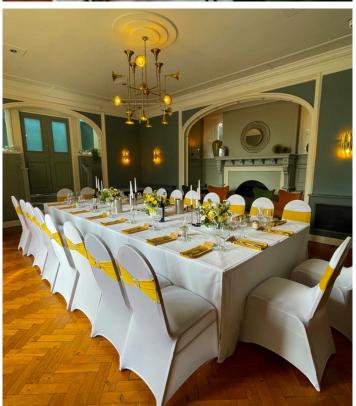

# **EVENT SPACES**

Complete with dramatic details, our two unique event spaces are perfect for any intimate celebration.

The Drawing Room, situated on the first floor, and the Music Room, situated on the ground floor, both boast a beautiful Georgian fireplace and large aspect window, flooding the room with natural light.

#### DRAWING ROOM

Maximum capacity 18.

#### MUSIC ROOM

Maximum capacity 30.