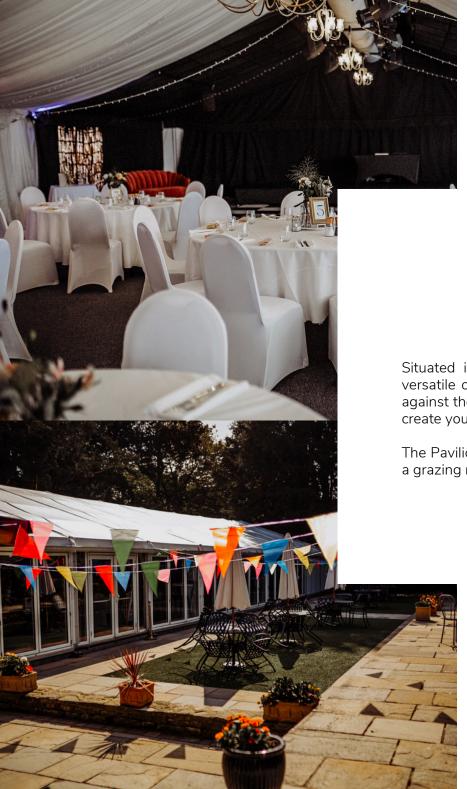

### event space THE PAVILLION

Situated in the grounds of Ingleside House, the Pavilion is the most versatile of our event spaces. With a beautiful outdoor space for drinks, against the backdrop of our fire pit, the Pavilion is a blank canvas ready to create your perfect event.

The Pavilion can sit up to 120 guests for a sit down meal or up to 180 for a grazing roaming style event.

THE PAVILLION

# A VERSATILE SPACE

A light and spacious marquee with bi-fold doors, the Pavilion features a dance floor and state of the art technology including sound proofing, inbuilt PA system, sophisticated lighting and a projector with screen. Every aspect can be tailored to your needs, from the wall draping to the menu.