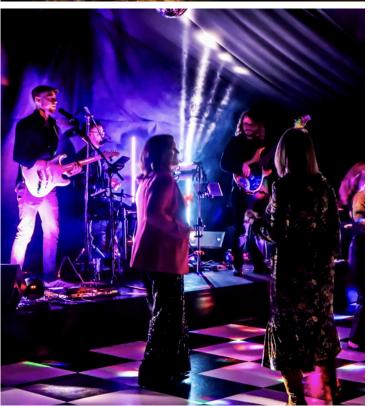

### event space THE PAVILLION

Situated in the grounds of Ingleside House, the Pavilion is the most versatile of our event spaces. With a beautiful outdoor space for drinks, against the backdrop of our fire pit, the Pavilion is a blank canvas ready to create your perfect event.

The Pavilion can sit up to 120 guests for a sit down meal or up to 180 for a grazing roaming style event.

THE PAVILLION

# A VERSATILE SPACE

A light and spacious marquee with bi-fold doors, the Pavilion features a dance floor and state of the art technology including sound proofing, inbuilt PA system, sophisticated lighting and a projector with screen. Every aspect can be tailored to your needs, from the wall draping to the menu.