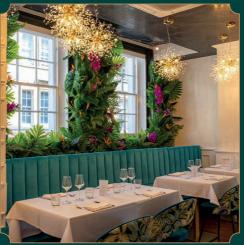

## THE ABBEY ROOM

70 Standing 50 Seated

Situated above the main bar, guests can experience the same exceptional service, delicious food and ambient style of Square Grill in a more stylish setting. The stunning interior is stylish and elegant, full of carefully considered floral design, with antique timber floorboards, paintings of Bath by Irene Marsh across the room for your guests to enjoy.