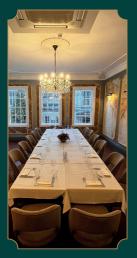

## THE ABBEY ROOM

70 Standing 50 Seated

Situated above the main bar, guests can experience the same exceptional service, delicious food and ambient style of Square Grill in a more stylish setting. The stunning interior is stylish and elegant, full of carefully considered floral design, with antique timber floorboards, paintings of Bath by Irene Marsh across the room for your guests to enjoy.