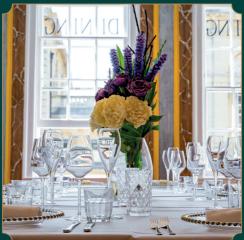

## THE ROMAN ROOM

40 Standing | 30 Seated

Converted from the old Roman Baths Kitchens, and you'll be welcomed into the private bar area where you can meet and greet. As you walk into the room you will be seduced by its rustic charm, with aged oak floors, chandelier, and the Venetian Walls. Overlooking the Roman Baths and the skylight that flood the space with light.