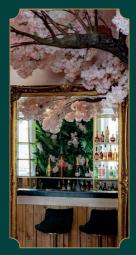

## THE ROMAN ROOM

40 Standing | 30 Seated

Converted from the old Roman Baths Kitchens, and you'll be welcomed into the private bar area where you can meet and greet. As you walk into the room you will be seduced by its rustic charm, with aged oak floors, chandelier, and the Venetian Walls. Overlooking the Roman Baths and the skylight that flood the space with light.