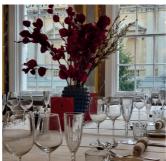

## THE ABBEY ROOM

70 Standing 50 Seated

Situated above the main bar, guests can experience the same exceptional service, delicious food and ambient style of Square Grill in a more stylish setting. The stunning interior is stylish and elegant, full of carefully considered floral design, with antique timber floorboards, paintings of Bath by Irene Marsh across the room for your guests to enjoy.