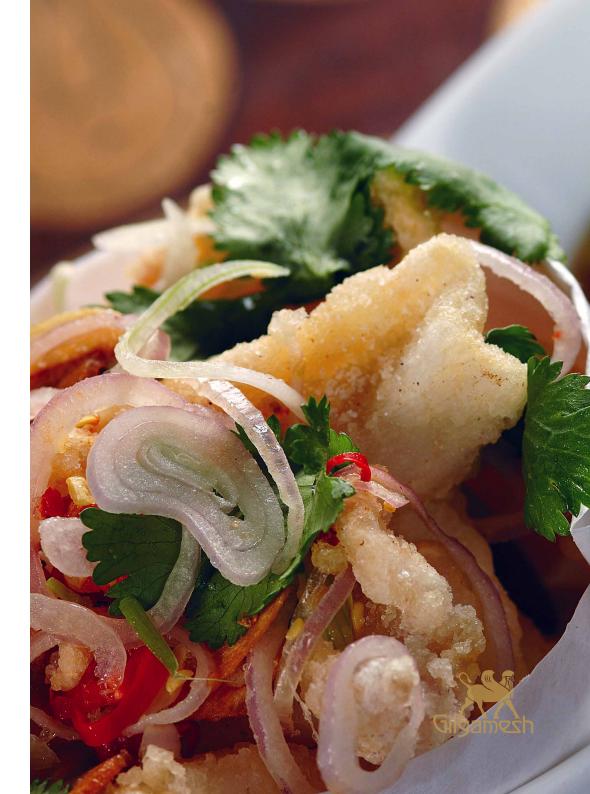

#### SHARED STARTERS

Crispy Squid with Salt 'n Pepper, Chilli & Garlic [G]
King Prawn Har Gau [G][N]
Crispy Duck Spring Rolls [G]
Salmon & Avocado Sushi Rolls [G - Soy Sauce on Side]

#### STARTERS

Popcorn Shrimp in Miso Chipotle Mayo [G]
Wagyu Taco with Pineapple Salsa [G]
Yellowtail Jalapeno
Dim Sum Basket Selection [N][G]\*
\*Check with your Server for specific intolerances.