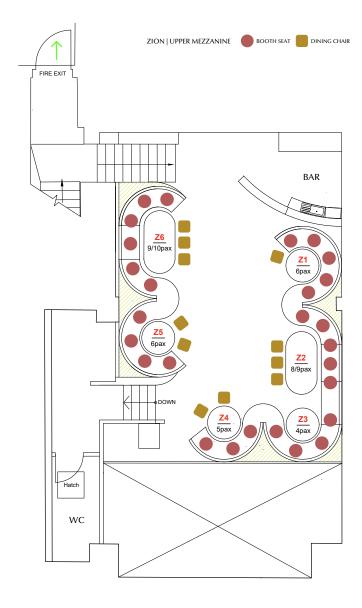

# ZION

#### A UTOPIAN OASIS

अवनितासन) या नां या नां )या सितासि । अद्वास अद्वास )। अद्वास )। सितासि ना या भया नां ना सिता । अद्वास अद्वास अ

Zion, meaning Utopia, is situated on the upper level. Ascend to an area of lush exotic greenery, reminiscent of the Hanging Gardens of Babylon, adding an extra layer of enchantment to your visit. The surrounding foliage and atmosphere create a truly magical sanctuary.

#### **CAPACITY**

Seated Dining: 40 guests (+/-)

**BOOTH DINING ON SET MENUS** 

Canape + Drinks Reception: 70 guests (+/-)

STANDING WITH OCCASIONAL BOOTH SEATING