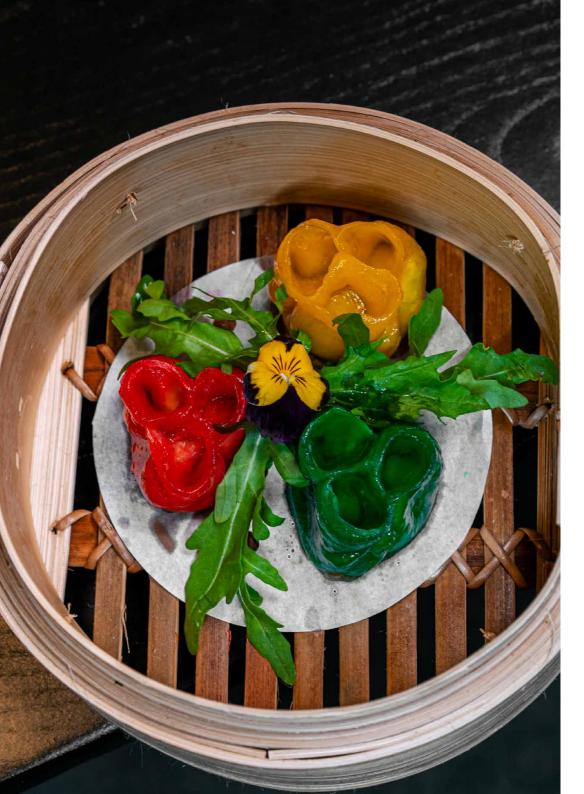

#### SHARED STARTERS

Crispy Squid with Salt 'n Pepper, Chilli & Garlic [G]
King Prawn Har Gau [G][N]
Crispy Duck Spring Rolls [G]
Salmon & Avocado Sushi Rolls [G - Soy Sauce on Side]

#### STARTERS

Popcorn Shrimp in Miso Chipotle Mayo [G]
Wagyu Taco with Pineapple Salsa [G]
Yellowtail Jalapeno
Dim Sum Basket Selection [N][G]\*
\*Check with your Server for specific intolerances.