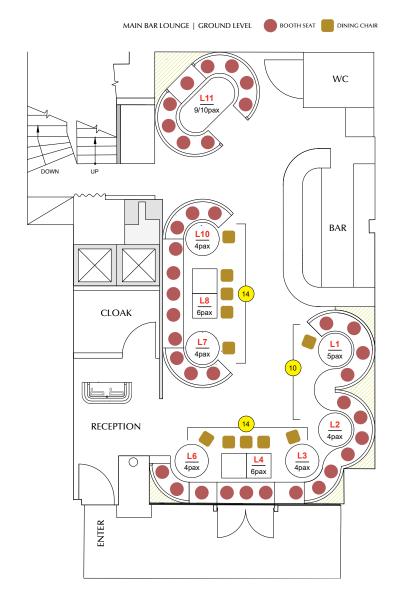

## FULL VENUE TAKEOVER

#### **THE ULTIMATE STATEMENT**

》展示的。如此可以可能到了这种的对象的是因为是的对象的。

Experience the drama of a full venue takeover with our unique setting spread across three distinct areas. In our sumptuous dining spaces, intimate booths blend seamlessly with walls adorned in hand-carved wood and glistening bronze. Every detail is carefully crafted, from textured walls to soft, warm lighting, sumptuous velvets, tarnished metals, mirrored surfaces, and exquisite Gold Chinoiserie. An exclusive full venue takeover is across all three distinct areas of Gilgamesh, including the ground floor Lounge Bar.

#### **CAPACITY**

Lounge Bar Seated Dining\*: 50 guests (+/-)

**BOOTH DINING ON SET MENUS** 

Full Venue Seated Dining: 160 guests (+/-)

**BOOTH DINING ON SET MENUS** 

Canape + Drinks Reception: 250 guests (+/-)