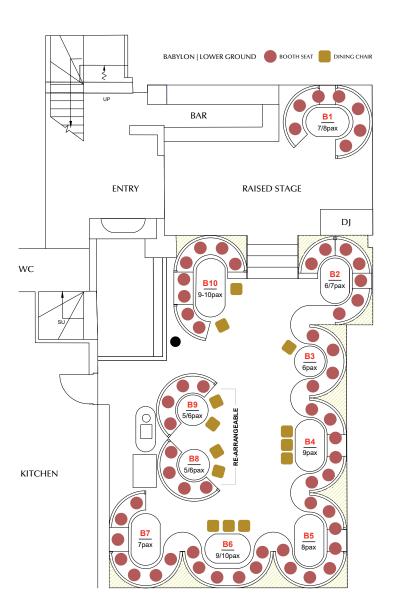

## BABYLON

#### **LUXURIOUS SPLENDOR AWAITS**

) अदितीएत)यात्त्रयात्र्ययाः । सात्तीत्र १४ १५ १५ १५ १५ अदिती । सात्री । सात्री स्वारी सात्री स्वारी अदिक भ्रति ।

Descend to Babylon, a City of Paradise adorned with luxurious splendour. Located on the lower ground, your senses will feast on an opulent blend of dark, intimate ambiance and harmonious cuisine. The mood is dark and sensual with intimate lighting setting the stage for woodcarved walls, intricate design, and sumptuous decor. Truly a feast for the eyes.

#### **CAPACITY**

Seated Dining: 80 guests (+/-)

**BOOTH DINING ON SET MENUS** 

Canape + Drinks Reception: 100 guests (+/-)

STANDING WITH OCCASIONAL BOOTH SEATING