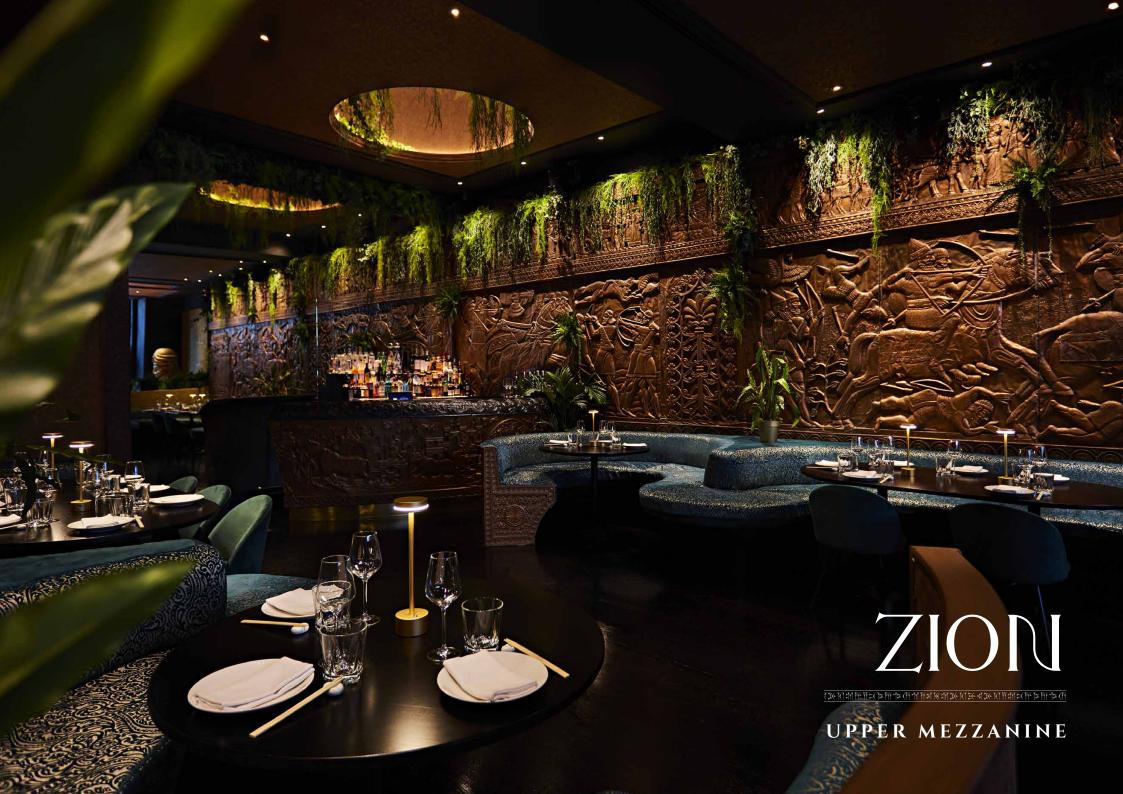

# ZION

#### A UTOPIAN OASIS

अवनितासन) या नां या नां )या सितासि । अद्वास अद्वास )। अद्वास )। सितासि ना या भया नां ना सिता । अद्वास अद्वास अ

Zion, meaning Utopia, is situated on the upper level. Ascend to an area of lush exotic greenery, reminiscent of the Hanging Gardens of Babylon, adding an extra layer of enchantment to your visit. The surrounding foliage and atmosphere create a truly magical sanctuary.

#### **CAPACITY**

Seated Dining: 40 guests (+/-)

**BOOTH DINING ON SET MENUS** 

Canape + Drinks Reception: 70 guests (+/-)

STANDING WITH OCCASIONAL BOOTH SEATING