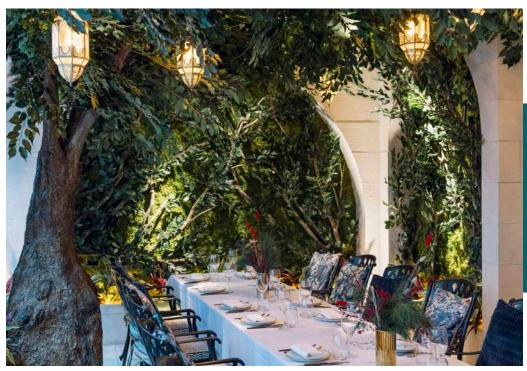

#### JERU GARDEN

Let your imagination transport you directly to the Mediterranean and a verdant enclave adorned with overhanging trees, lush greenery and twinkling hanging lanterns, lending the feel of an outdoor terrace.

Serene yet sophisticated, this tranquil space is flooded with light during the day whilst at night, offers a bewitching lantern-lit atmosphere, perfect for any occasion.

Jeru Garden enjoys a centrally located bar that will keep your guests well-catered throughout the event. Jeru Garden is located on the top floor accessed via steps.

#### 70 standing • 42 seated

A hidden garden of mature trees and lush greenery, lit with hanging golden lanterns, lends a magical feel to any event.