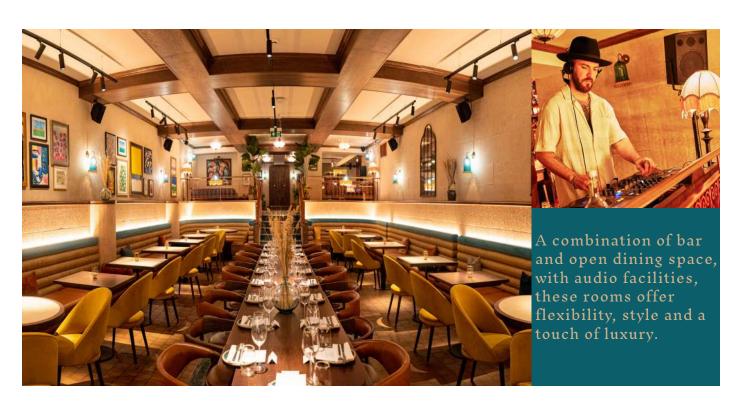

#### LAYLA AT JERU

Step into a captivating Mediterranean and Middle Eastern influenced space that features a long, marble-topped bar lined with bar seating, turn of the century style chandeliers and intricate, tiled flooring, leading down into a sleek dining room, lined with comfortable, leather banquette seating, eclectic artworks and feature lighting.

Layla is located on the lower ground and equipped with dedicated lighting, sound and DJ equipment.

Standing 120 • Seated 85 Theatre 80 • Cabaret 80