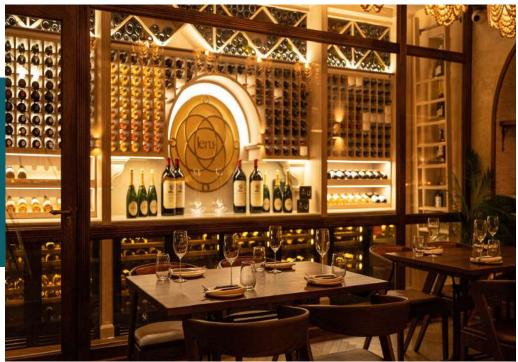

#### THE WINE CELLAR

Discover a stunning, semi-private space in our charming wine cellar, where you can enjoy delightful food and drinks in style. This perfect setting, next to the main restaurant and on the ground floor, is ideal for intimate gatherings of up to 20 people. Let our dedicated team ensure your dinner experience is nothing short of exceptional.

Standing 20 • Seated 20

A semi-private area in the main thoroughfare of the restaurant.