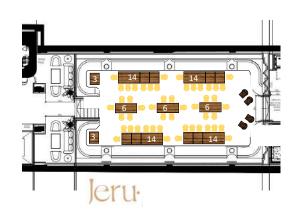

With the choice of four distinct spaces and an entire restaurant measuring 1500sqm, you have the flexibility to choose the perfect setting that suits your event's unique needs and style. Our experienced events team is dedicated to delivering exceptional service with an eye for detail, ensuring that every occasion is enjoyable, memorable and successful.

#### 70 standing • 42 seated

A hidden garden of mature trees and lush greenery, lit with hanging golden lanterns, lends a magical feel to any event.

Standing 100 • Seated 90 Theatre 80 • Cabaret 60

Step into refined elegance, with opulent decor, soft lighting and sound proofing.

This space exudes an aura of luxury and charm and privacy.