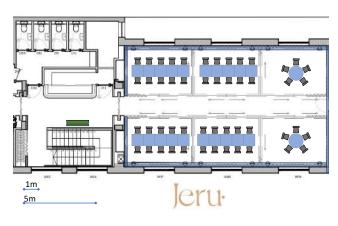

Offering a sound-proofed space, that can be dividied into six further private spaces, the Sapphire Room is located on the top floor, accessed by stairs. There is a centrally located bar to keep your guests refreshed throughout the event.