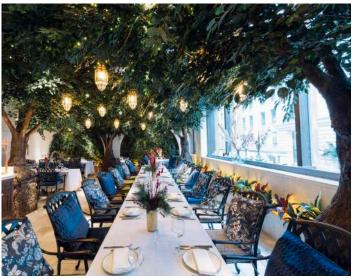

#### JERU GARDEN

Let your imagination transport you directly to the Mediterranean and a verdant enclave adorned with overhanging trees, lush greenery and twinkling hanging lanterns, lending the feel of an outdoor terrace.

Serene yet sophisticated, this tranquil space is flooded with light during the day whilst at night, offers a bewitching lantern-lit atmosphere, perfect for any occasion.

Jeru Garden enjoys a centrally located bar that will keep your guests well-catered throughout the event. Jeru Garden is located on the top floor accessed via steps.

#### 70 standing • 42 seated

A hidden garden of mature trees and lush greenery, lit with hanging golden lanterns, lends a magical feel to any event.