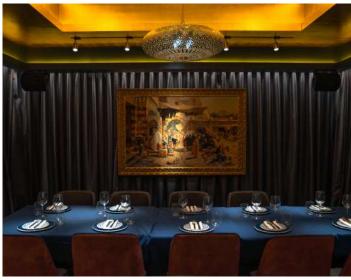

#### SAPPHIRE ROOM

Jeru's Sapphire Room is a study in sophistication. Regally decorated in shades of midnight blue and gold. With statement hand-crafted 24 carat gold leaf arched ceiling, glittering chandeliers, draped fabric walls and bespoke carpets uniquely woven in Turkey, this refined space is lit with soft lighting, large, hanging artwork and a dinner service of elegant blue and gold china.

Standing 100 • Seated 90 Theatre 80 • Cabaret 60

Step into refined elegance, with opulent decor, soft lighting and sound proofing.

This space exudes an aura of luxury and charm and privacy.