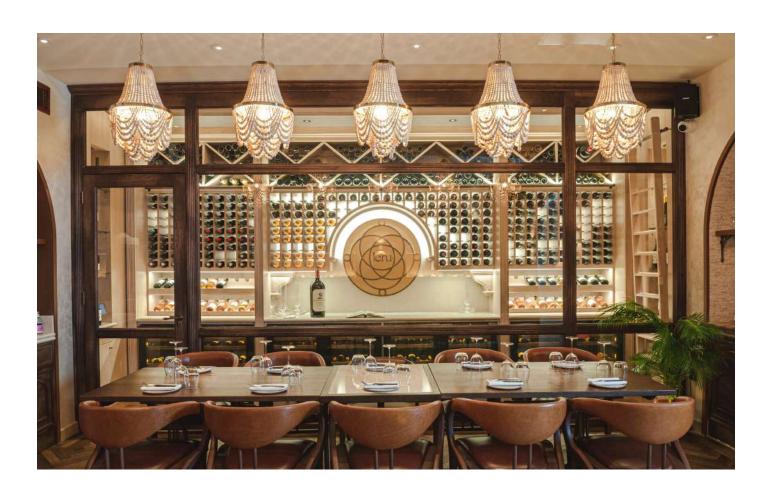

#### THE WINE CELLAR

Discover a stunning, semi-private space in our charming wine cellar, where you can enjoy delightful food and drinks in style. This perfect setting, next to the main restaurant and on the ground floor, is ideal for intimate gatherings of up to 20 people. Let our dedicated team ensure your dinner experience is nothing short of exceptional.

Standing 20 • Seated 20

A semi-private area in the main thoroughfare of the restaurant.