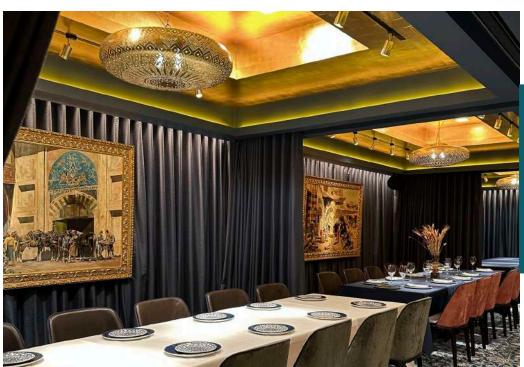

#### SAPPHIRE ROOM

Jeru's Sapphire Room is a study in sophistication. Regally decorated in shades of midnight blue and gold. With statement hand-crafted 24 carat gold leaf arched ceiling, glittering chandeliers, draped fabric walls and bespoke carpets uniquely woven in Turkey, this refined space is lit with soft lighting, large, hanging artwork and a dinner service of elegant blue and gold china.

Offering a sound-proofed space, that can be dividied into six further private spaces, the Sapphire Room is located on the top floor, accessed by stairs. There is a centrally located bar to keep your guests refreshed throughout the event.

Standing 100 • Seated 90 Theatre 80 • Cabaret 60

Step into refined elegance, with opulent decor, soft lighting and sound proofing.

This space exudes an aura of luxury and charm and privacy.