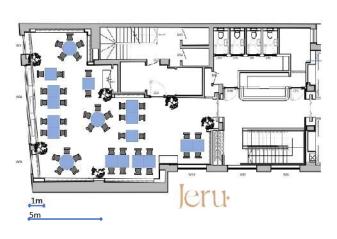

#### OFFERING FOUR EXCLUSIVE SPACES

Nestled in central London's Berkeley Street, Jeru is Mayfair's largest restaurant. Offering four exclusive event spaces over three floors, Jeru is designed to create a sophisticated and luxurious atmosphere for your special occasion.

With the choice of four distinct spaces and an entire restaurant measuring 1500sqm, you have the flexibility to choose the perfect setting that suits your event's unique needs and style. Our experienced events team is dedicated to delivering exceptional service with an eye for detail, ensuring that every occasion is enjoyable, memorable and successful.