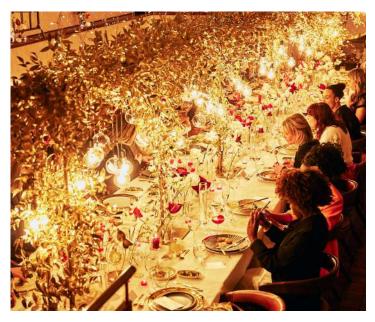

#### JERU GARDEN

Let your imagination transport you directly to the Mediterranean and a verdant enclave adorned with overhanging trees, lush greenery and twinkling hanging lanterns, lending the feel of an outdoor terrace.

Serene yet sophisticated, this tranquil space is flooded with light during the day whilst at night, offers a bewitching lantern-lit atmosphere, perfect for any occasion.

Jeru Garden enjoys a centrally located bar that will keep your guests well-catered throughout the event. Jeru Garden is located on the top floor accessed via steps.

#### 70 standing • 42 seated

A hidden garden of mature trees and lush greenery, lit with hanging golden lanterns, lends a magical feel to any event.