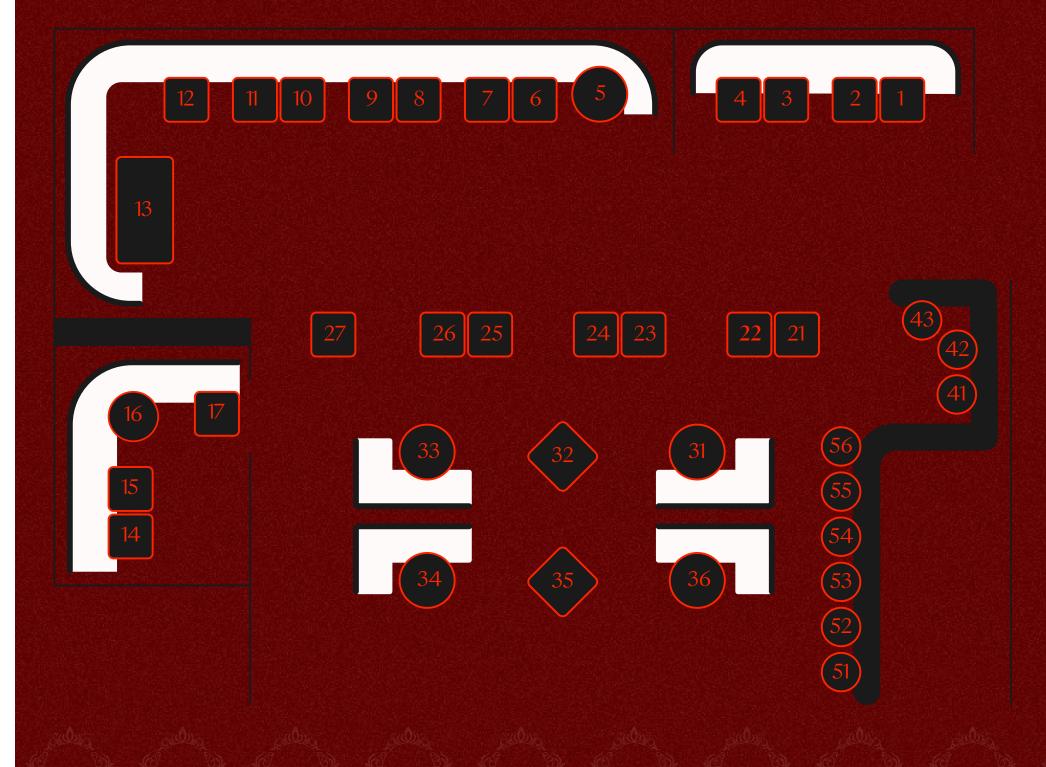

t and brand showcases, and corporate events. The restaurant has a capacity of 110 seated and 220 standing.

In addition to main dining area, the restaurant also boasts:

- Private Dining Room an intimate experience merged into our cellar (seats up to 15).
- Semi Exclusive Dining two dedicated areas (seats up to 37 guests).

# PRIVATE DINING



## FOOD

The menu brings classic French fare in a new format; sharing plates that celebrate the rich flavours and luxury ingredients that epitomise French cuisine. Expect lobster, caviar and truffle with a supporting cast of french fries, and oysters all for the table to share.

### DRINKS

We hang our hats on champagne and simple, classic cocktails that never go out of style

CHAMPAGNE TROLLEY CLASSIC COCKTAILS DRINK PAIRINGS EXCELLENT WINE LIST





## FLOOR PLAN



# CONTACT US

EVENTS & PRIVATE HIRE



### Anna Toktareva Reception and Events Manger anna@mistressofmayfair.com

48-49 St James, Mayfair London, SW1A 1JT mistressofmayfair.com @mistressofmayfair