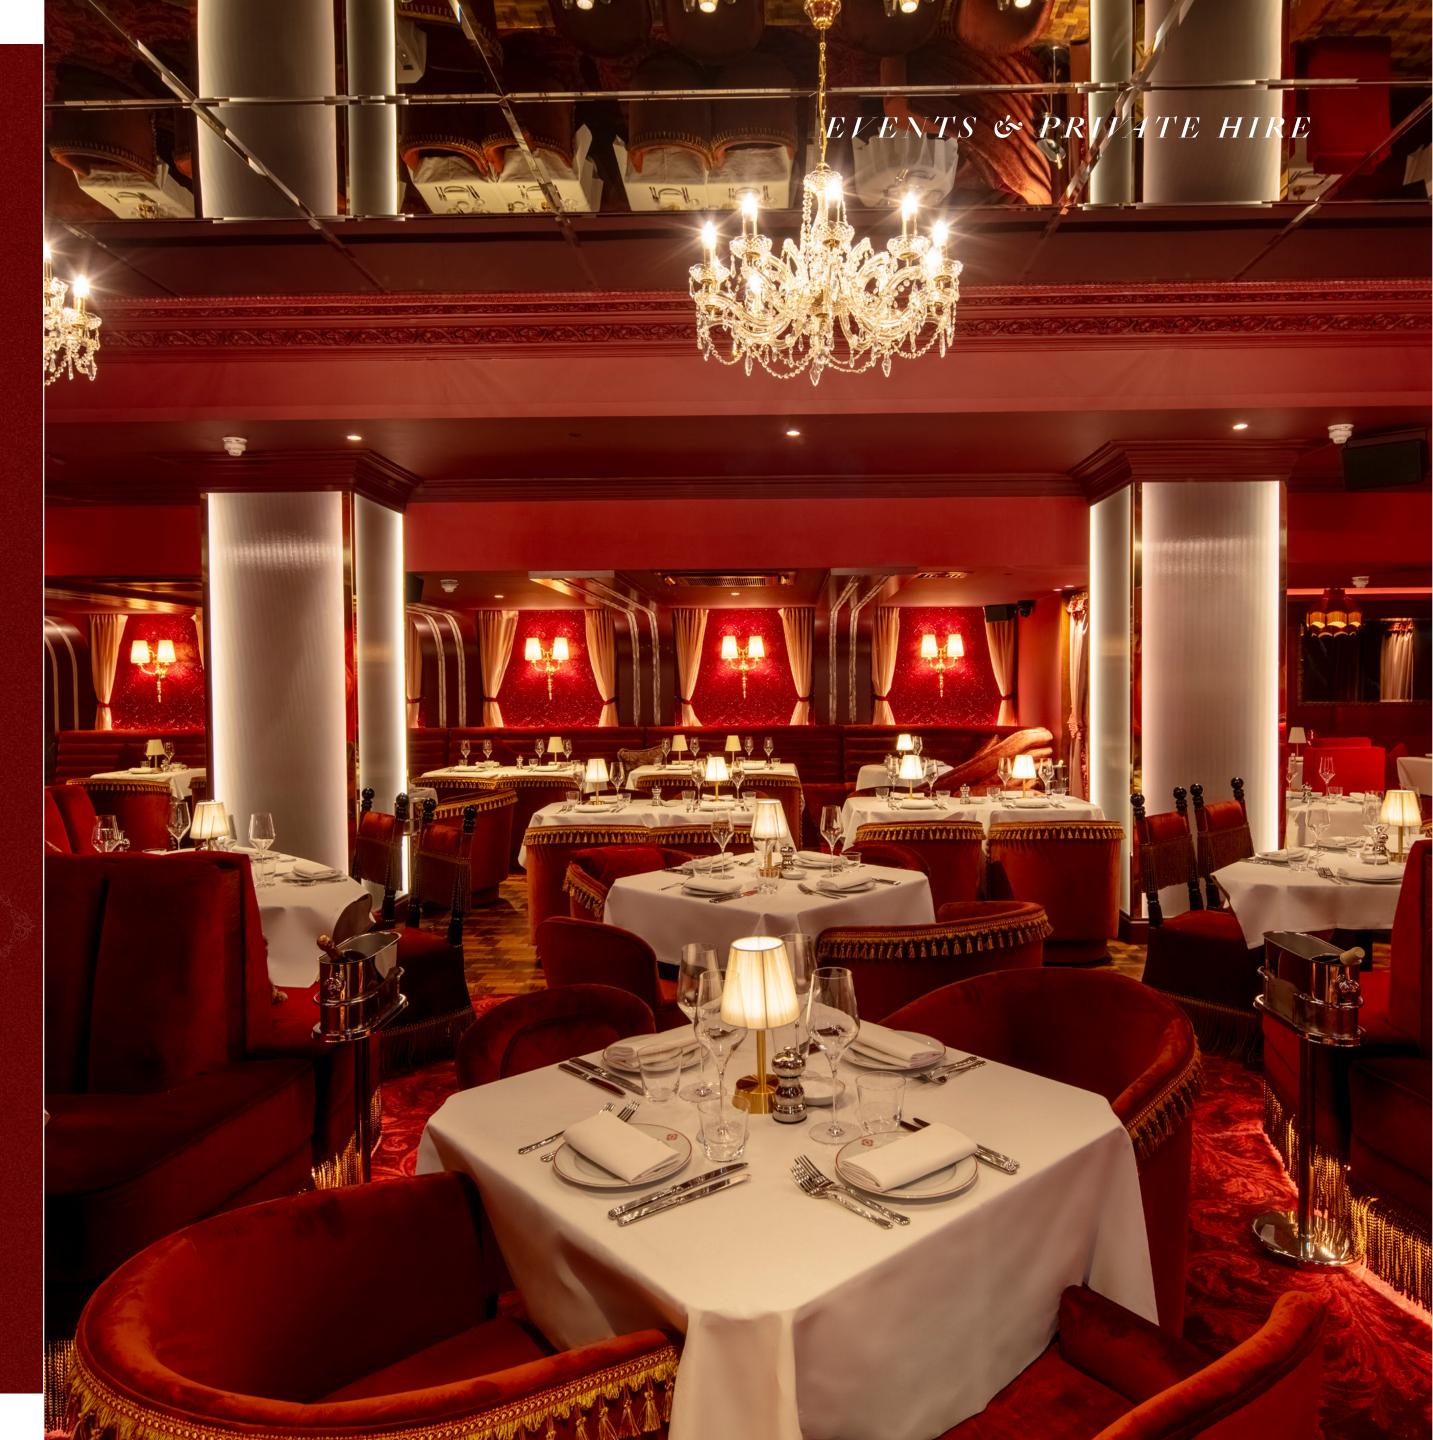

#### EVENTS & PRIVATE HIRE

Mistress combines elegant Parisian chic with the glamour and energy of London. Hidden in plain sight, the basement venue embraces those who want to get lost for the night and indulge in rich flavours and wild conversations.

VIBE

Mistress of Mayfair offers an impactful entrance, a large bar, state of the art sound system, DJ booth, and flexible seating arrangements. The venue is perfect for celebratory lunches and dinners, cocktail events, client meetings, product and brand showcases, and corporate events. The restaurant has a capacity of 110 seated and 220 standing.