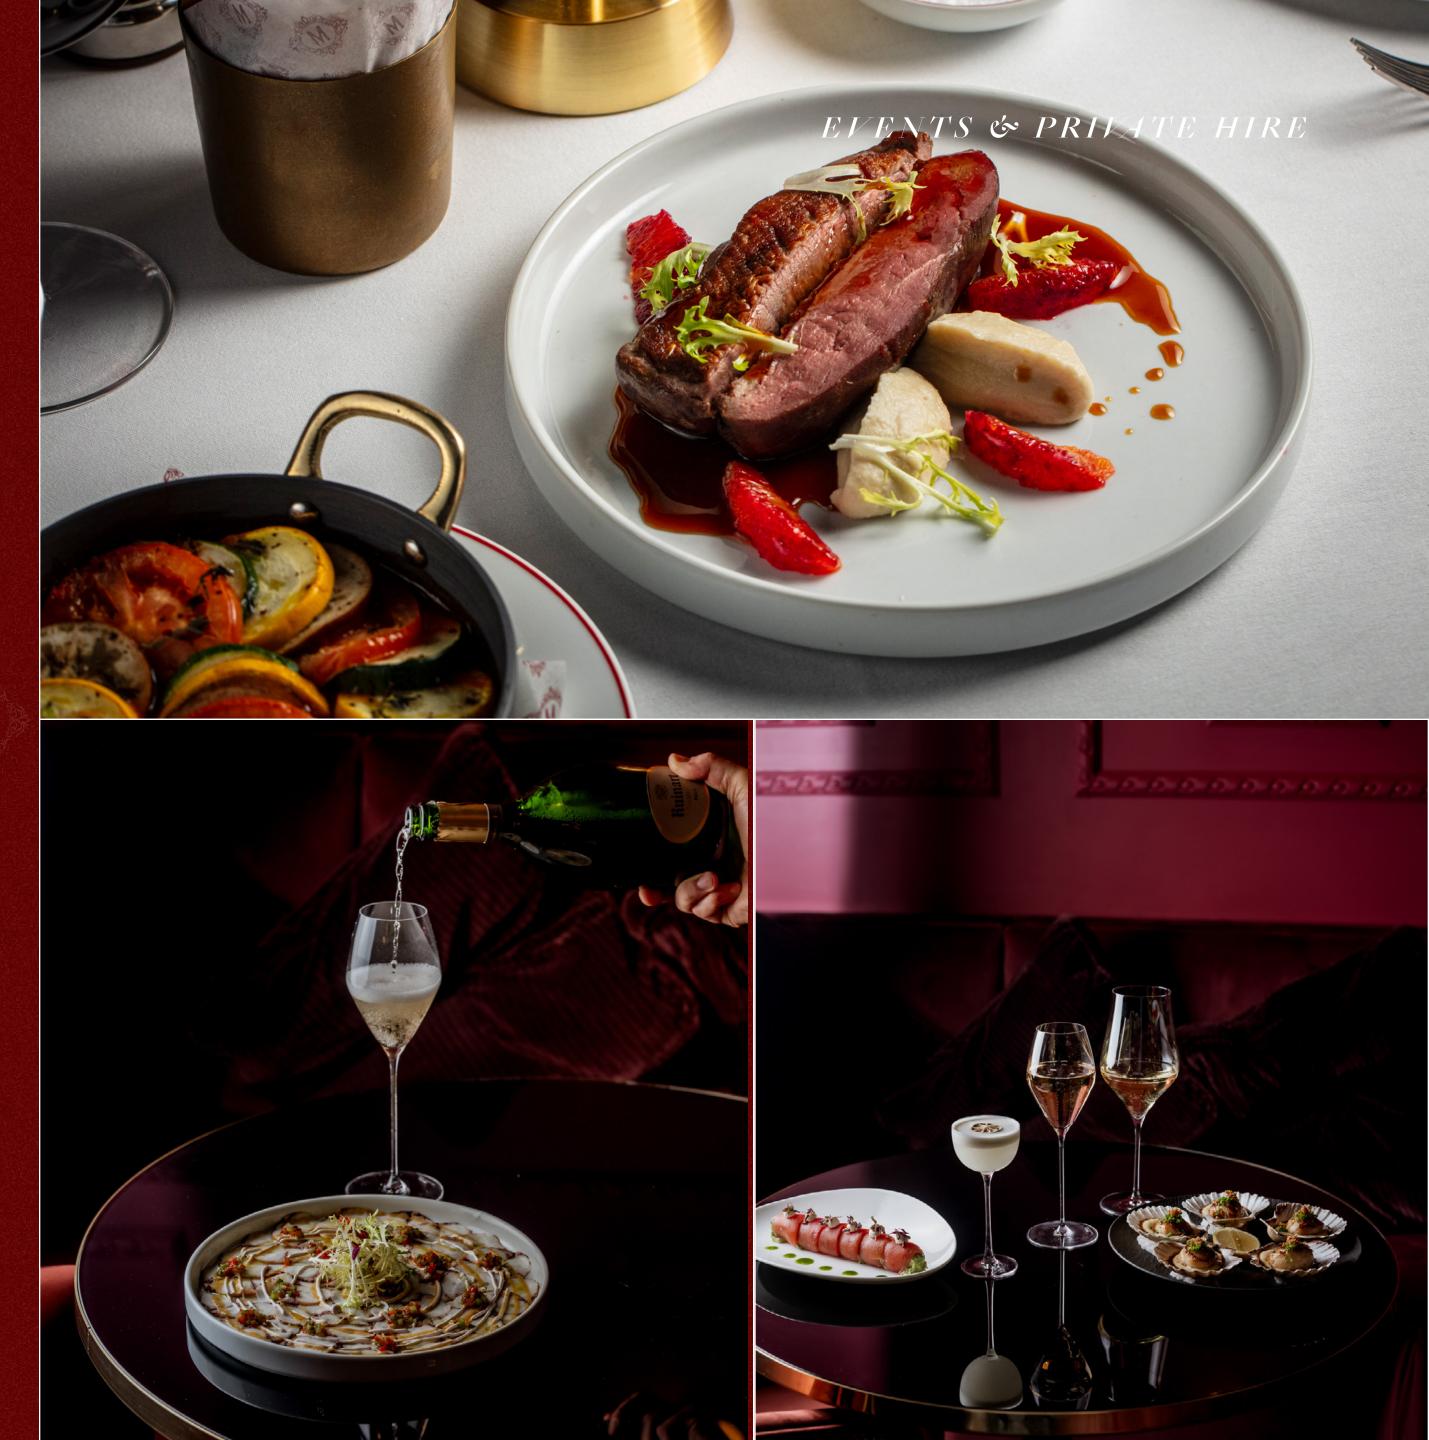

## FOOD

The menu brings classic French fare in a new format; sharing plates that celebrate the rich flavours and luxury ingredients that epitomise French cuisine. Expect lobster, caviar and truffle with a supporting cast of french fries, and oysters all for the table to share.

### DRINKS

We hang our hats on champagne and simple, classic cocktails that never go out of style

CHAMPAGNE TROLLEY CLASSIC COCKTAILS DRINK PAIRINGS EXCELLENT WINE LIST