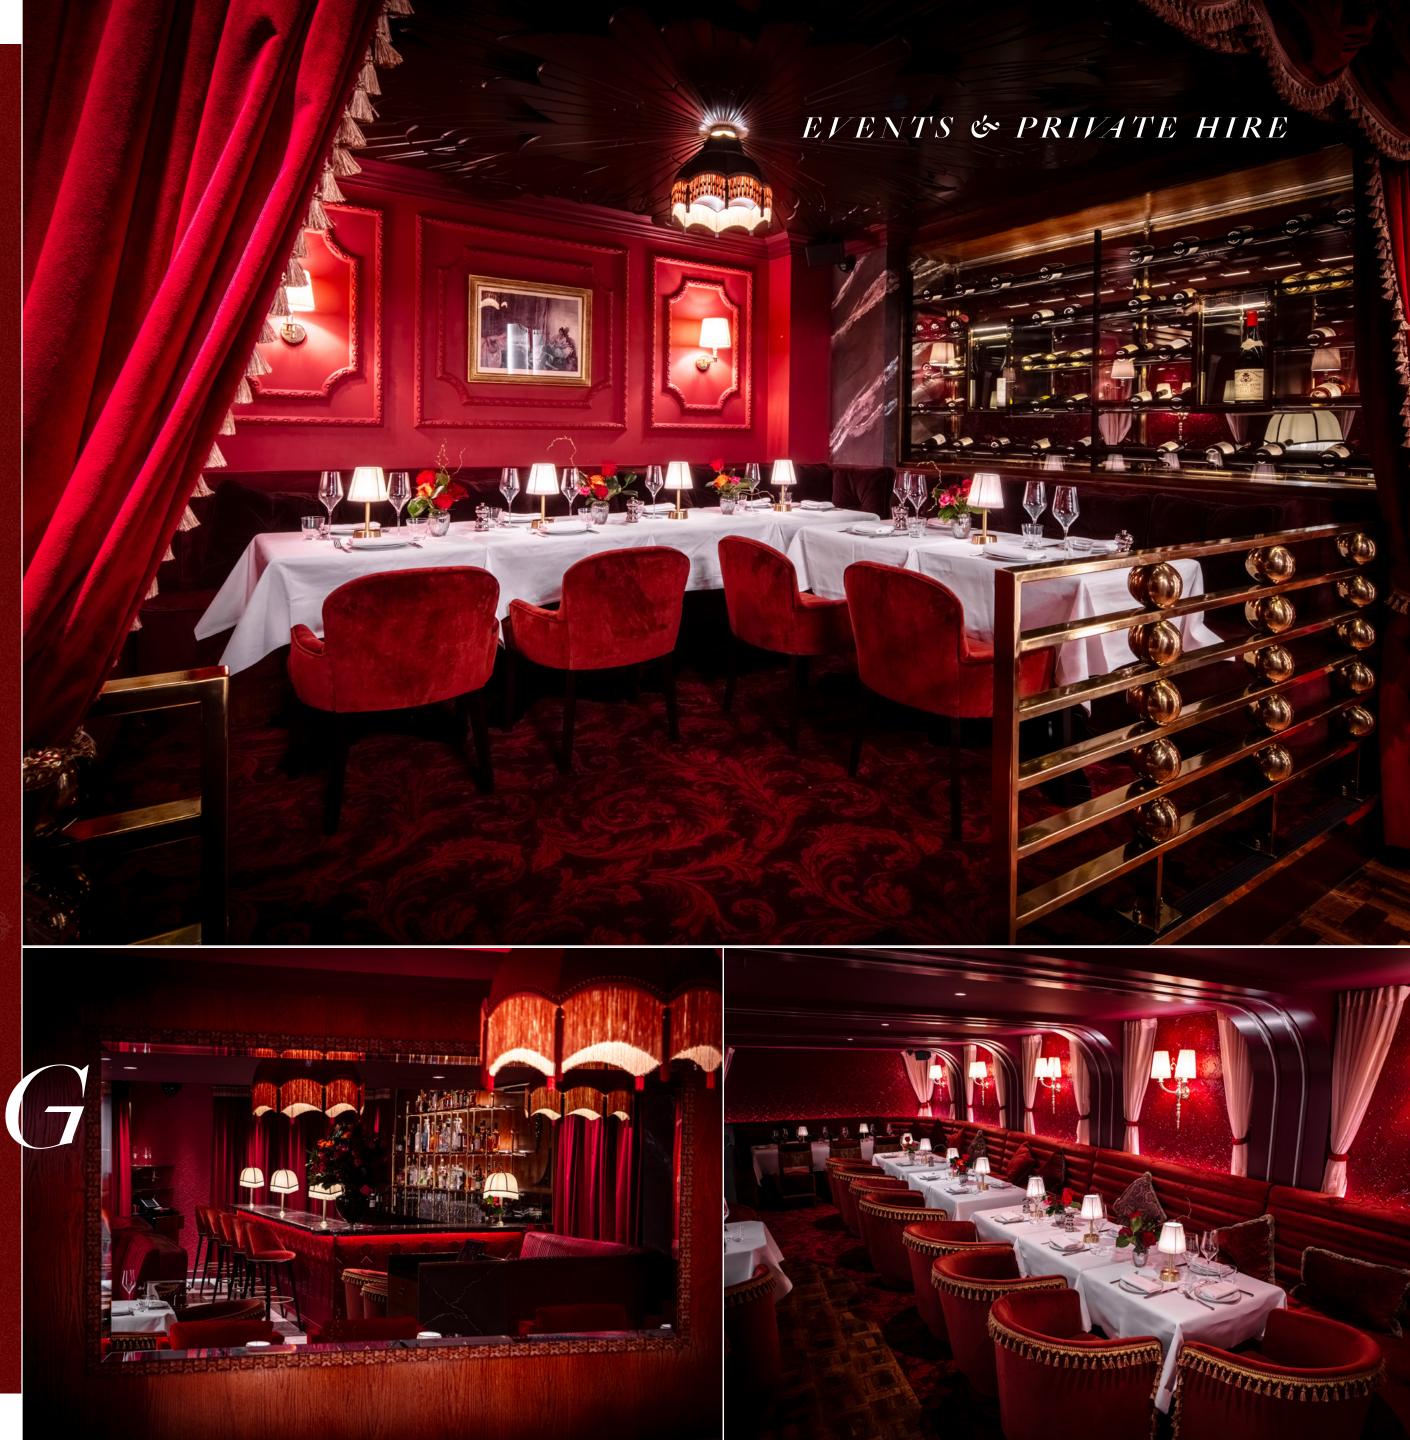

In addition to main dining area, the restaurant also boasts:

- Private Dining Room an intimate experience merged into our cellar (seats up to 15).
- Semi Exclusive Dining two dedicated areas (seats up to 37 guests).

# PRIVATE DINING

VIBE

Mistress of Mayfair offers an impactful entrance, a large bar, state of the art sound system, DJ booth, and flexible seating arrangements. The venue is perfect for celebratory lunches and dinners, cocktail events, client meetings, product and brand showcases, and corporate events. The restaurant has a capacity of 110 seated and 220 standing.