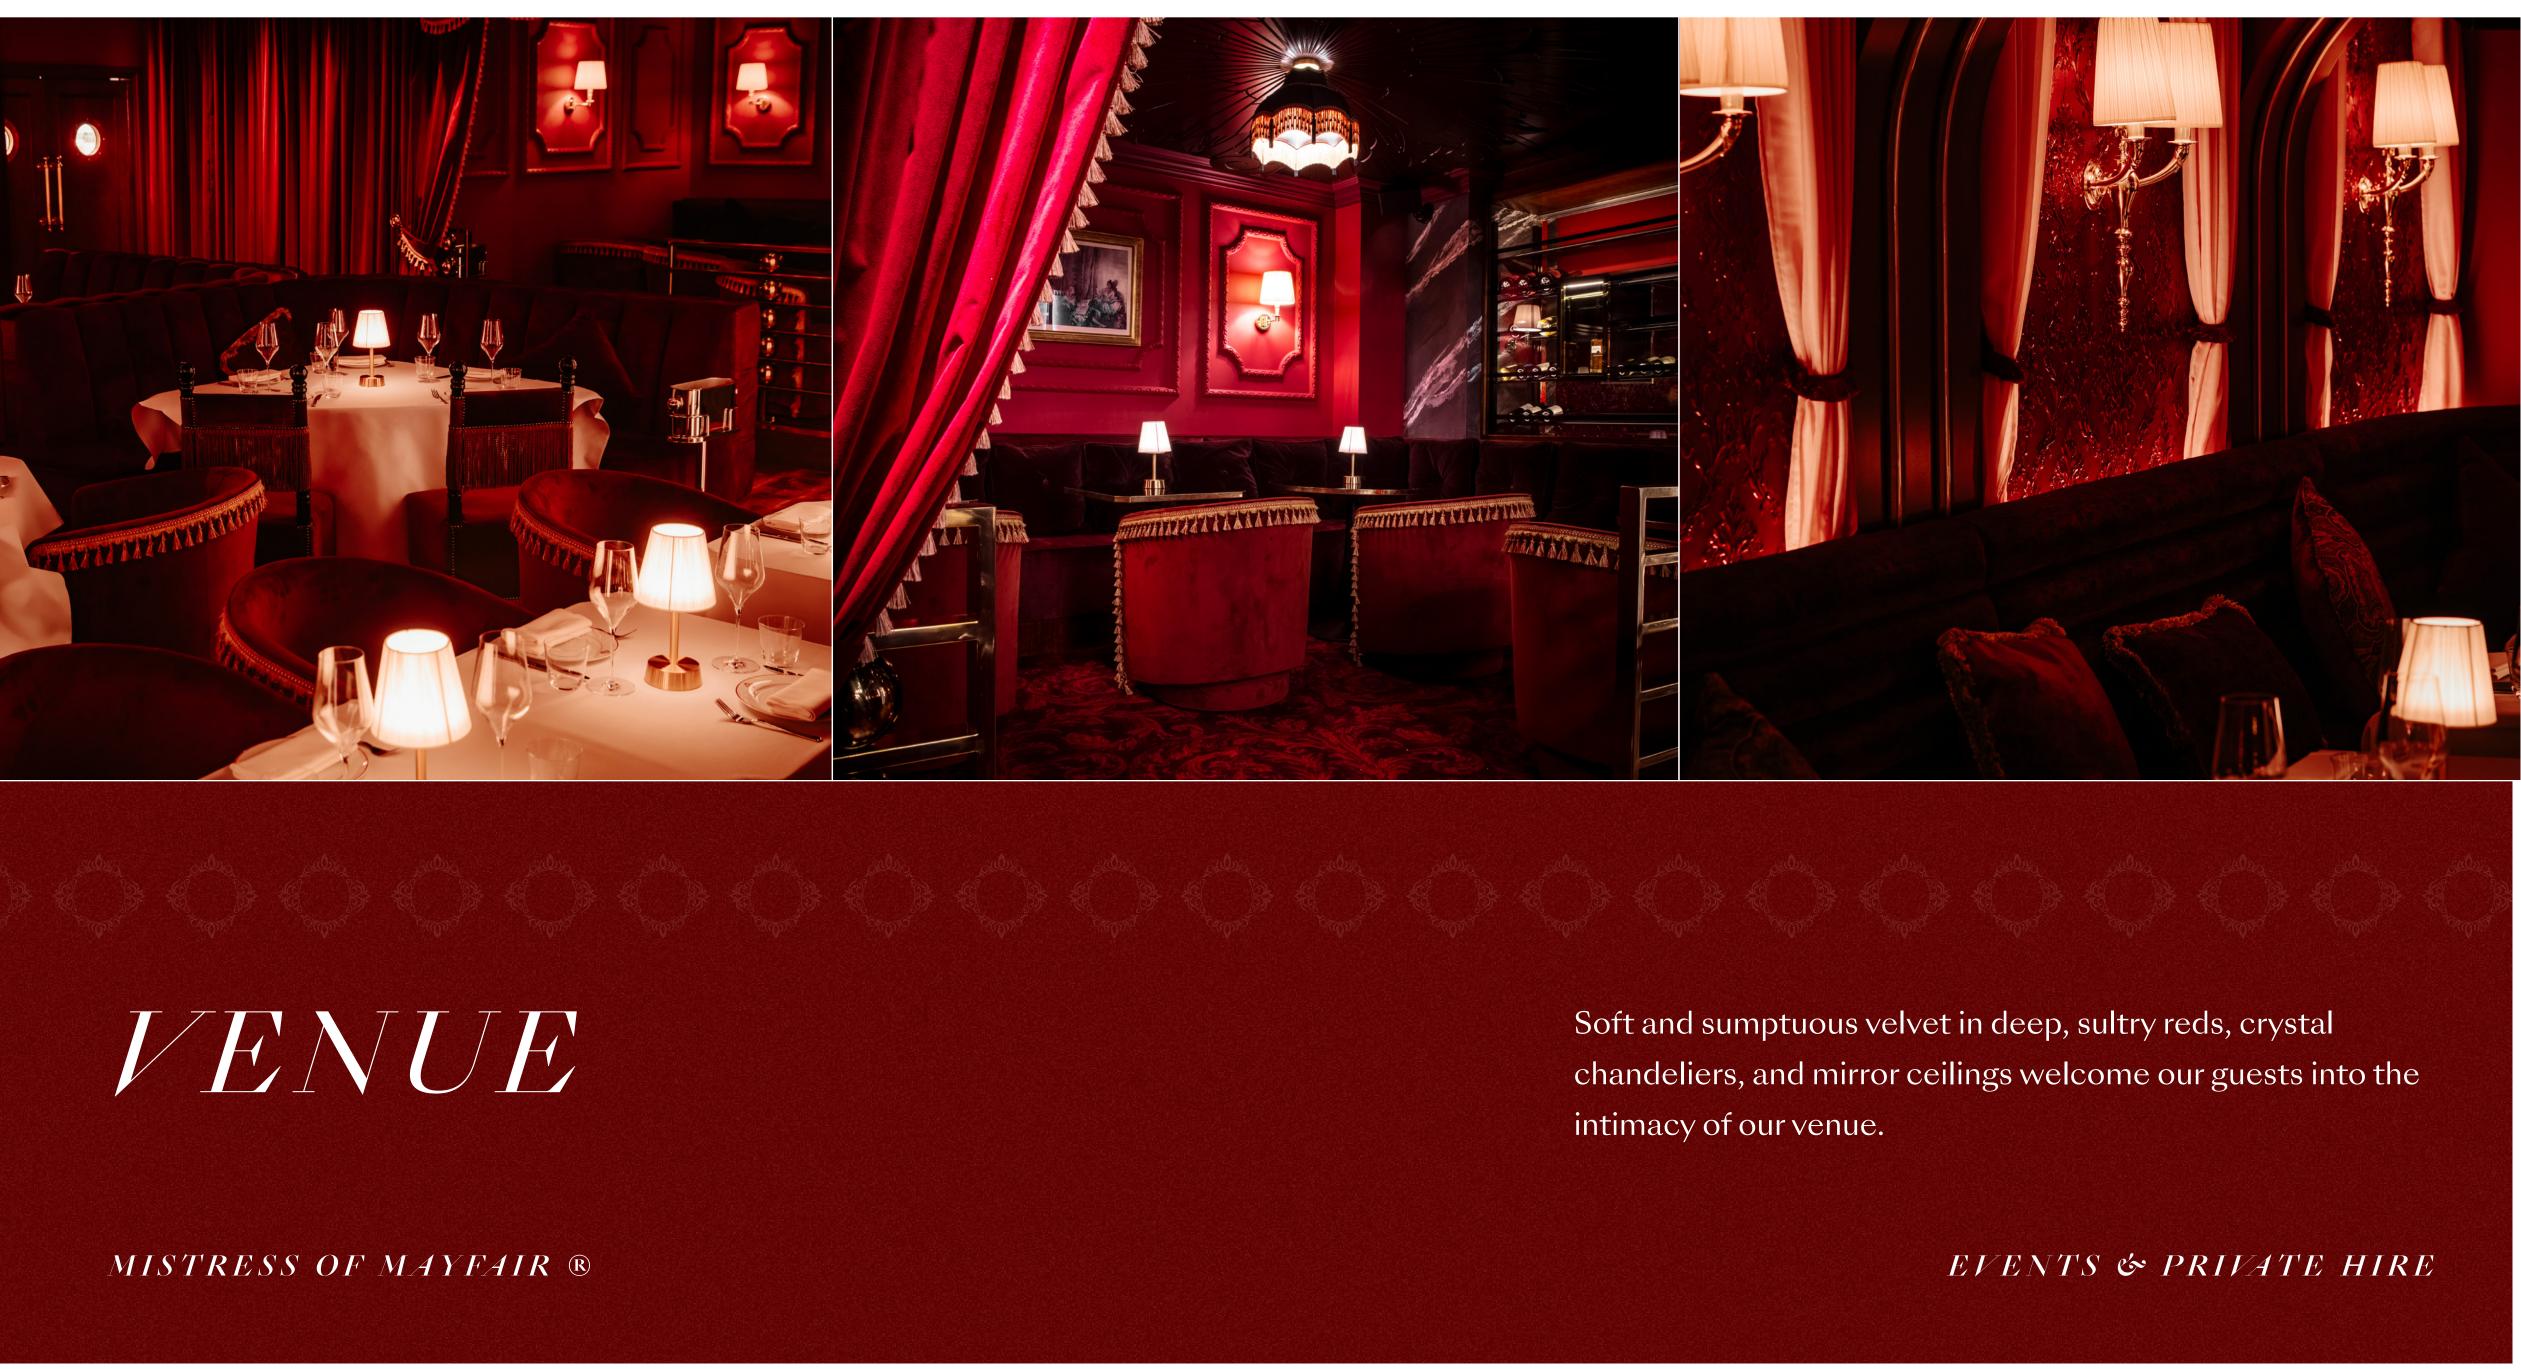

#### EVENTS & PRIVATE HIRE

Mistress combines elegant Parisian chic with the glamour and energy of London. Hidden in plain sight, the basement venue embraces those who want to get lost for the night and indulge in rich flavours and wild conversations.

VIBE

Mistress of Mayfair offers an impactful entrance, a large bar, state of the art sound system, DJ booth, and flexible seating arrangements. The venue is perfect for celebratory lunches and dinners, cocktail events, client meetings, product and brand showcases, and corporate events. The restaurant has a capacity of 110 seated and 220 standing.

In addition to main dining area, the restaurant also boasts:

- Private Dining Room an intimate experience merged into our cellar (seats up to 15).
- Semi Exclusive Dining two dedicated areas (seats up to 37 guests).