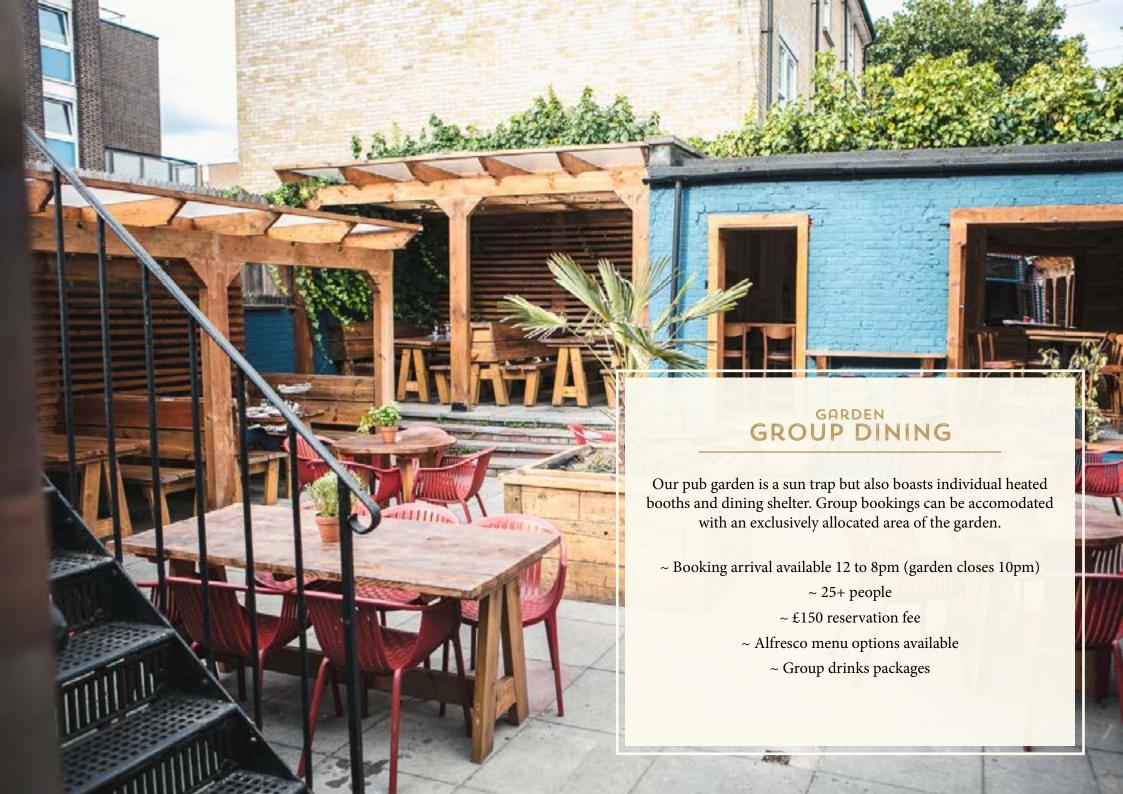

# **ALFRESCO**

#### **SLIDERS**

£17 per person

For groups over 25+

Cheeseburger, beer onions, pickle Coriander & chickpea burger Fish finger & tartar sauce & Fries

### SHELLFISH PLATTERS

£99 per platter

Serves 2/4 ppl

**Maldon Oysters** 

Mussels

Langostine

Cockles

Card pre-authorisation is required - min 5 day cancellation notice  $\pounds$ 30 per head minimum spend on groups over 25 minimum group size 15