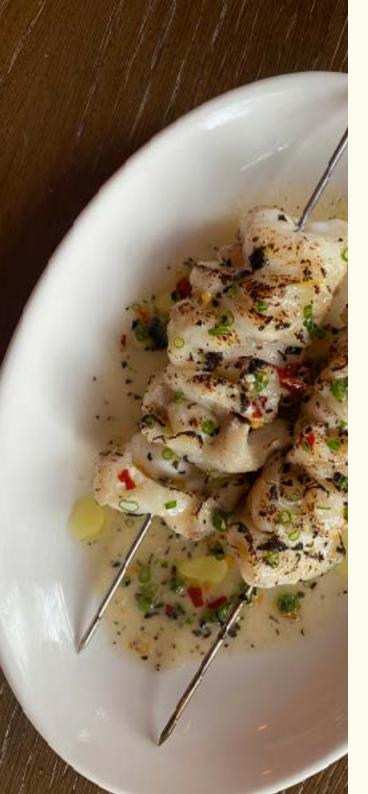

Sussex Pork skewers, beer glaze, matchstick chips

St Austell mussels, cider, bacon

Beets, walnuts, goats curd

Burrata,lemon thyme breadcrumb, samphire

Triple cooked chips Roasted artichoke Green salad

Desserts Rhubarb crumble Brie, plum chutney, crostini

Sussex Pork skewers, beer glaze, matchstick chips

St Austell mussels, cider, bacon

Beets, walnuts, goats curd

Burrata,lemon thyme breadcrumb, samphire

Cornish monkfish tail, cafe de Paris butter Suffolk bone on beef ribeye