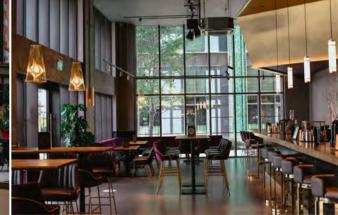

### EXCLUSIVE HIRE

The flagship venue supplying cocktail and food therapy in the centre of Reuters Plaza.

This decadent venue stretches over two floors with outdoor space. There's no better stage for our world of theatre served.

### TOTAL VENUE CAPACITY (STANDING): 350

You can also reserve dedicated areas within our venue for smaller events.

SEATED: 85 | BAR (STANDING): 80