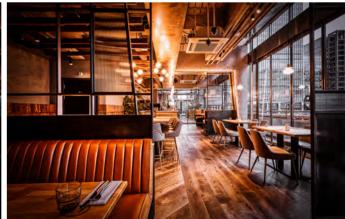

### EXCLUSIVE HIRE

Located in the heart of the West End, our St Martin's Lane venue is easily accessible, boasts captivating décor and offers event space over one floor. Let us help deliver your own spectacular show within London's theatre land.

### TOTAL VENUE CAPACITY (STANDING): 220

You can also reserve dedicated areas within our venue for smaller events.

SEATED: 88 | BAR: 100 PRIVATE DINING (THE STAGE): 50

BEVIS MARKS