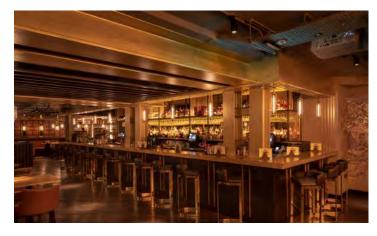

### EXCLUSIVE HIRE

Situated over two floors, you'll be greeted by our flaming bar and distinctly dark artworks that run throughout our venue, traveling upstairs to the restaurant. Based within the Capital's famous business district, come see how we do business in a decidedly different way.

### TOTAL VENUE CAPACITY (STANDING): 440

You can also reserve dedicated areas within our venue for smaller events.

SEATED: 95 | BAR: 150