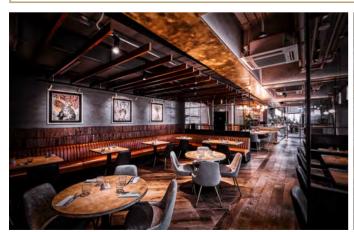

### EXCLUSIVE HIRE

The flagship venue supplying cocktail and food therapy in the centre of Reuters Plaza.

This decadent venue stretches over two floors with outdoor space. There's no better stage for our world of theatre served.

### TOTAL VENUE CAPACITY (STANDING): 350

You can also reserve dedicated areas within our venue for smaller events.

SEATED: 85 | BAR (STANDING): 80