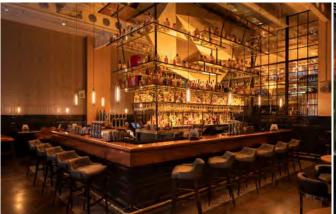

### EXCLUSIVE HIRE

In close proximity to 3 London boroughs, home to many creatives and a diverse mix of businesses, Old Street is the epitome of urban chic. A perfect location for enhancing engagement and inspiring ideas.

### TOTAL VENUE CAPACITY (STANDING): 220

You can also reserve dedicated areas within our venue for smaller events.

SEATED: 76 | BAR: 65