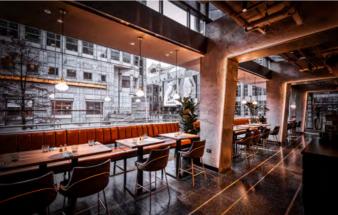

### CANARY WHARF

### EXCLUSIVE HIRE

The flagship venue supplying cocktail and food therapy in the centre of Reuters Plaza.

This decadent venue stretches over two floors with outdoor space. There's no better stage for our world of theatre served.

### TOTAL VENUE CAPACITY (STANDING): 350

You can also reserve dedicated areas within our venue for smaller events.

SEATED: 85 | BAR (STANDING): 80