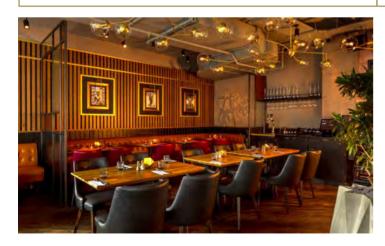

### EXCLUSIVE HIRE

Situated over two floors, you'll be greeted by our flaming bar and distinctly dark artworks that run throughout our venue, traveling upstairs to the restaurant. Based within the Capital's famous business district, come see how we do business in a decidedly different way.

### TOTAL VENUE CAPACITY (STANDING): 440

You can also reserve dedicated areas within our venue for smaller events.

SEATED: 95 | BAR: 150