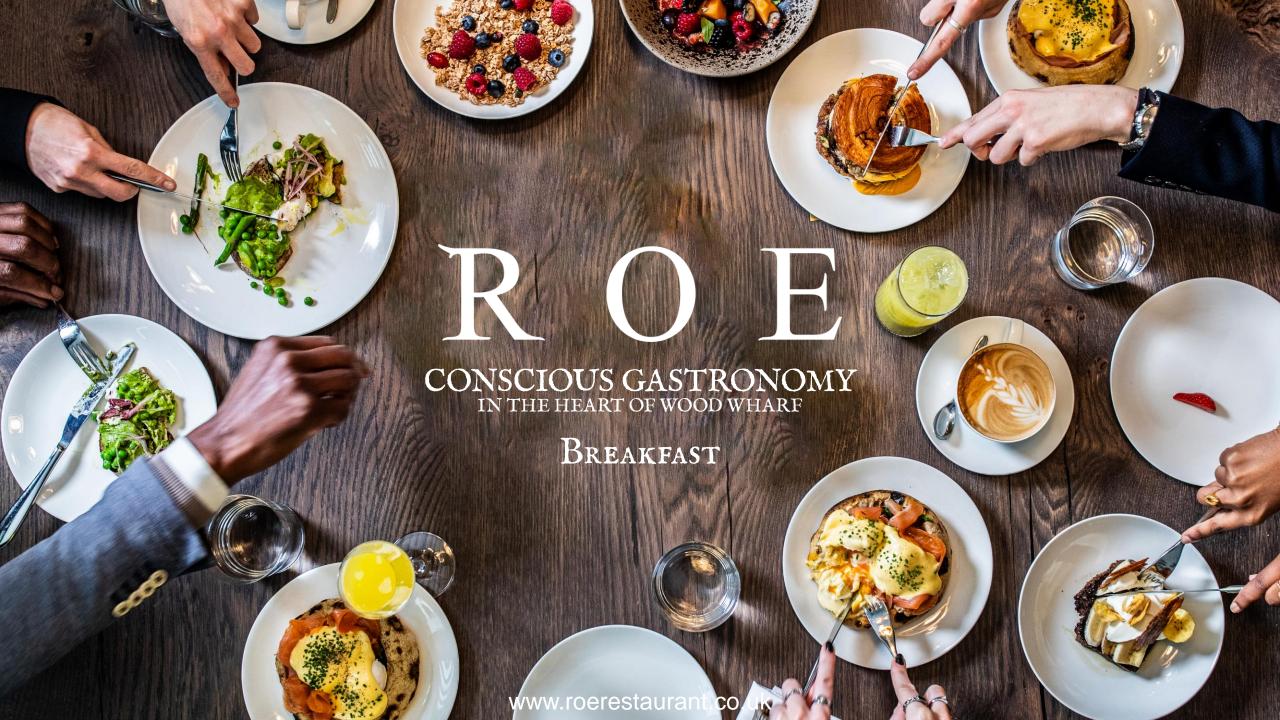

## EARLY BIRD

Croissant puck (v)
Netherend butter, seasonal preserve

Seasonal fruit bowl (v)

Coconut yoghurt

CHOICE OF:

Royale with cheese Sausage patty, bacon Walnut ketchup, fried egg

The G.O.A.T (v)

Tomato, spinach, Goat's cheese, fried egg

"No Avo" on sourdough (v/vg)

Crushed English pea, smoked curd, coriander, walnut dukkha

Hashbrowns

Sour cream (v)