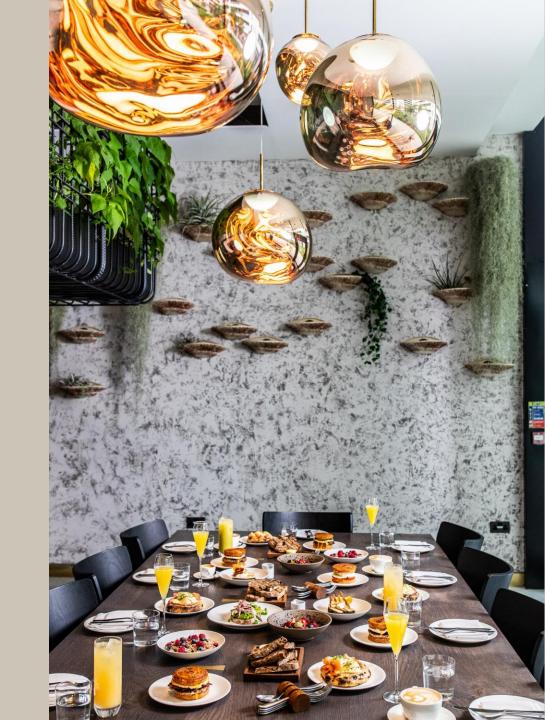

## THE GARDEN ROOM

Located on the ground floor, The Garden Room at Roe offers a unique and contemporary back drop to elevate your special occasions.

Enjoy breakfast beneath the restaurants landmark sustainable centrepiece - the aeroponic garden, and indulge in a spread of morning culinary delights.

CAPACITY

UP TO 24 GUESTS

SEASONAL MENUS

Designed for feasting

A discretionary 15% Service Charge will be added to the final bill.