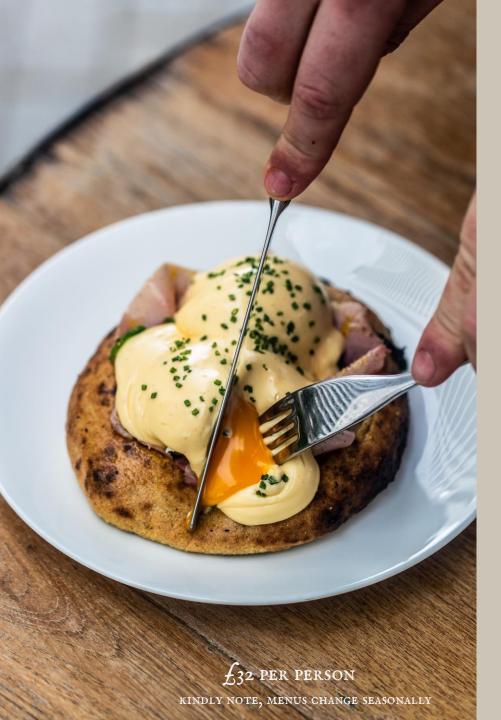

## EARLY BIRD

Croissant puck (v)
Netherend butter, seasonal preserve

Seasonal fruit bowl (v)

Coconut yoghurt

CHOICE OF:

Royale with cheese Sausage patty, bacon Walnut ketchup, fried egg

The G.O.A.T (v)

Tomato, spinach, Goat's cheese, fried egg

"No Avo" on sourdough (v/vg)

Crushed English pea, smoked curd, coriander, walnut dukkha

Hashbrowns

Sour cream (v)