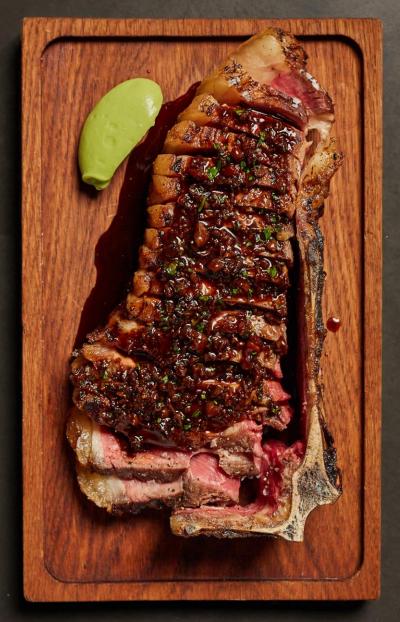

Turkey leg ballotine, chestnut stuffing, smoked bacon, apricot Five bone short rib, mushroom xo sauce, onion rings Served with

Crispy Pomme Anna, truffle, honey (v)

Confit carraway carrots (v)

Sprouts, chestnuts (v)