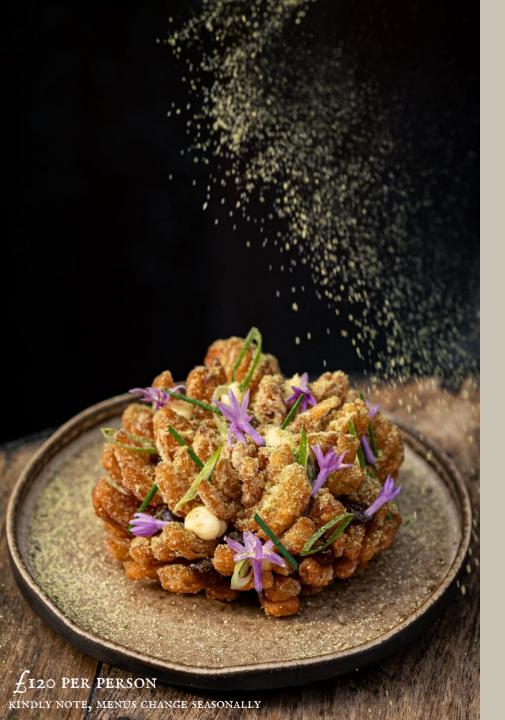

£180PER PERSON KINDLY NOTE, MENUS CHANGE SEASONALLY

## A FESTIVE FEAST

Hashbrown, lemon mayonnaise, Exmoor caviar Mushroom parfait, Wiltshire truffle (v) Cuttlefish fried toast, pork skin, sesame

Crab, hazelnut, charcuterie xo, daikon Whole baked Tunworth, tear & share garlic bread (v) Stuffing & smoked chestnut flatbread, cranberry sauce Devils on horseback skewer, smoked bacon

Turkey leg ballotine, chestnut stuffing, smoked bacon, apricot Five bone short rib, mushroom xo sauce, onion rings Served with

Crispy Pomme Anna, truffle, honey (v)

Confit carraway carrots (v)

Sprouts, chestnuts (v)

Sommerset sour cherries, kirsch, dark chocolate yule  $\log_{(v)}$  or

Caramelised banana parfait, peanut, toasted vanilla (v)

British cheese selection, einkorn crackers, chutney

Supplement of 60 (recommended for 6 to 8 guests)