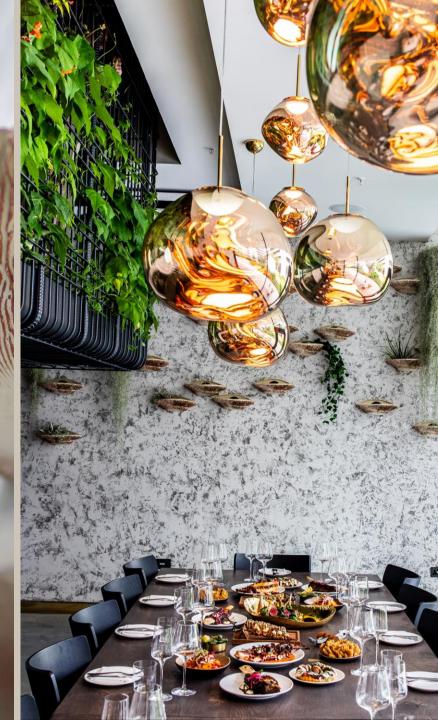

## THE GARDEN ROOM

Located on the ground floor, The Garden Room at Roe offers a unique and contemporary back drop to elevate your special occasions.

Dine beneath the restaurants landmark sustainable centrepiece - the aeroponic garden, and indulge in a spread of culinary delights, with a menu inspired by land and sea.

## SEASONAL MENUS

Designed for feasting
Sommelier wine recommendations

CAPACITY

Up to 24 seated

A discretionary 15% Service Charge will be added to the final bill.